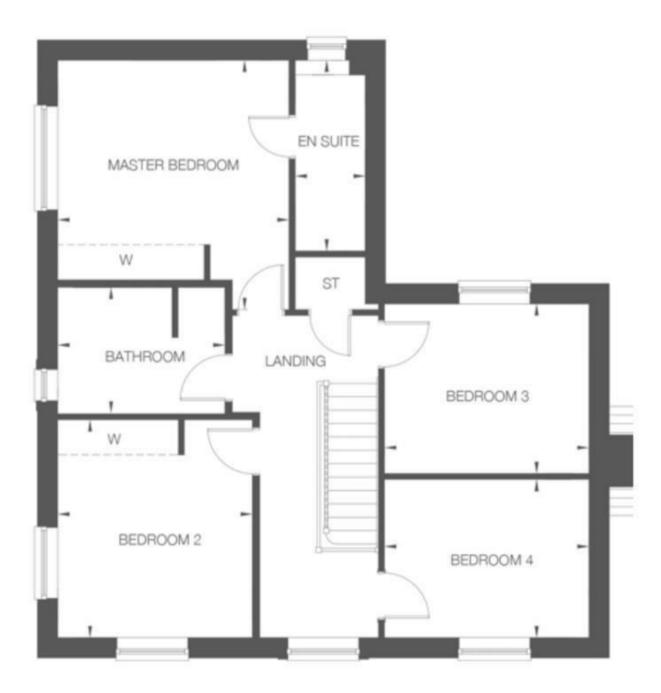

Upstairs, you'll find four generously sized bedrooms, including a master suite with its own en-suite bathroom for ultimate privacy and comfort. The family bathroom is equally impressive, finished with sleek chrome tile trim and high-quality fixtures throughout.

Study 3.26m x 2.45m 10' 8" x 8' 0" WC I.88m x I.06m 6' 2" x 3' 6" First Floor Master Bedroom 3.95m x 4.26m 13' 0" x 14' 0" En suite I.20m x 3.26m 3' II" x I0' 8" Bedroom 2 3.33m x 3.73m 10' 11" x 12' 3" Bedroom 3 3.50m x 2.90m II' 6" x 9' 6"

Bedroom 4 3.50m x 2.70m II' 6" x 8' I0"

Bathroom 2.86m x 2.15m 9' 4" x 7' 1"