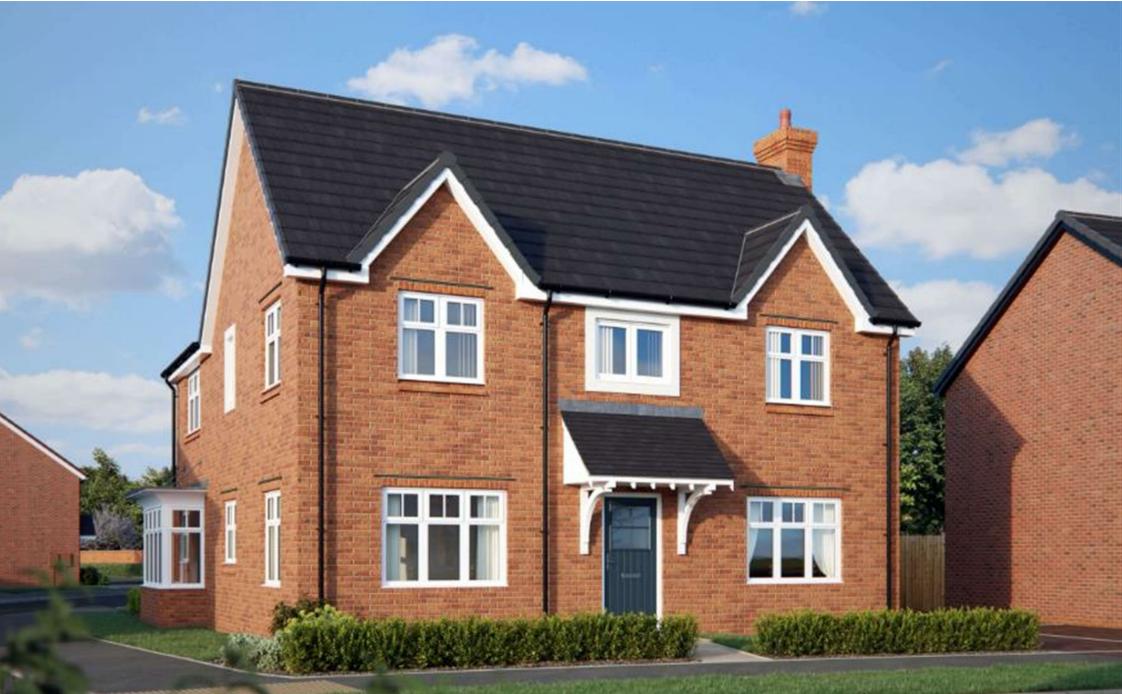

\* \* \* SPRING COMPLETION 2025 \* \* \* 10 YEAR NHBC \* \* \* PART EXCHANGE CONSIDERED \* \* \*

The Blackwell, a beautifully crafted and spacious

I,62I sq. ft. new build home that combines modern living with stylish design. On the ground floor, you are welcomed by an inviting entrance hallway leading to a spacious living room and a versatile study, perfect for home office use. The heart of the home is the open-plan kitchen, dining, and living area, featuring a premium Quartz worktop—ideal for both cooking and entertaining. The ground floor also includes a practical utility room and a cloakroom for added convenience.

## SUMMARY

The Blackwell, a beautifully crafted and spacious I,62I sq. ft. new build home that combines modern living with stylish design. On the ground floor, you are welcomed by an inviting entrance hallway leading to a spacious living room and a versatile study, perfect for home office use. The heart of the home is the open-plan kitchen, dining, and living area, featuring a premium Quartz worktop—ideal for both cooking and entertaining. The ground floor also includes a practical utility room and a cloakroom for added convenience.