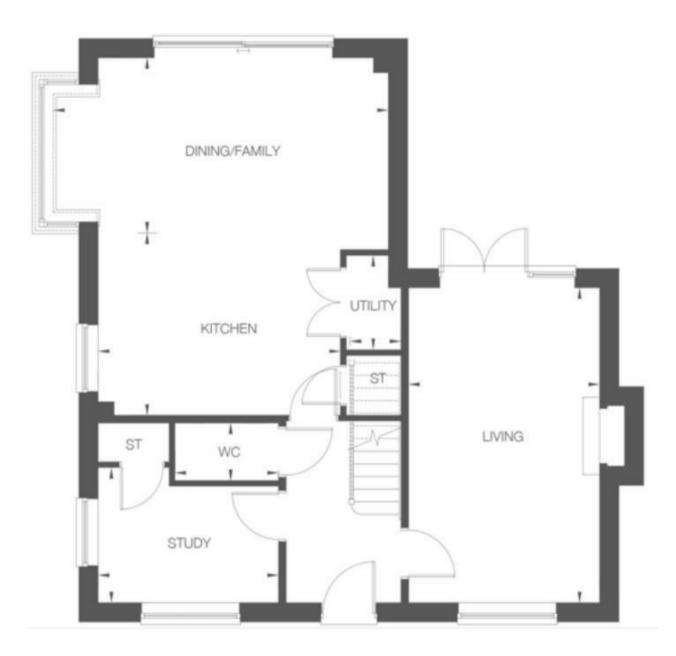

\* \* \* SPRING COMPLETION 2025 \* \* \* 10 YEAR NHBC \* \* \* PART EXCHANGE CONSIDERED \* \* \*

The Blackwell, a beautifully crafted and spacious

I,62I sq. ft. new build home that combines modern living with stylish design. On the ground floor, you are welcomed by an inviting entrance hallway leading to a spacious living room and a versatile study, perfect for home office use. The heart of the home is the open-plan kitchen, dining, and living area, featuring a premium Quartz worktop—ideal for both cooking and entertaining. The ground floor also includes a practical utility room and a cloakroom for added convenience.

## SUMMARY

The Blackwell, a beautifully crafted and spacious I,62I sq. ft. new build home that combines modern living with stylish design. On the ground floor, you are welcomed by an inviting entrance hallway leading to a spacious living room and a versatile study, perfect for home office use. The heart of the home is the open-plan kitchen, dining, and living area, featuring a premium Quartz worktop—ideal for both cooking and entertaining. The ground floor also includes a practical utility room and a cloakroom for added convenience.

\* Images are for illustration purpose only.

THE MEASUREMENTS Ground Floor

Living 3.46m x 5.7lm II' 4" x 18' 9"

4.46m x 3.30m 14' 8" x 10' 10"

Dining/Family 6.06m x 3.17m 19' 11" x 10' 5"

Utility 0.92m x I.74m 3' 0" x 5' 9"

Study 3.26m x 2.45m 10' 8" x 8' 0" WC I.88m x I.06m 6' 2" x 3' 6" First Floor Master Bedroom 3.95m x 4.26m 13' 0" x 14' 0" En suite I.20m x 3.26m 3' II" x I0' 8" Bedroom 2 3.33m x 3.73m 10' 11" x 12' 3" Bedroom 3 3.50m x 2.90m II' 6" x 9' 6"