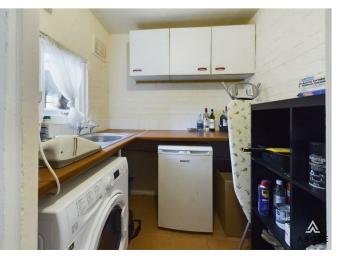

## Utility

Tiled flooring, wall units, worktop, stainless steel sink with draining board, UPVC double glazed window to the front elevation, space and plumbing for washing machine and fridge.

Storage Cupboard/ Pantry Power and lighting.