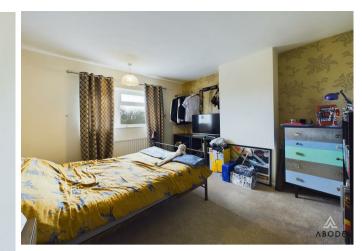

#### Bedroom

UPVC double glazed window to the rear elevation, central heating radiator.

#### Bedroom

UPVC double glazed window to the front elevation, central heating radiator.