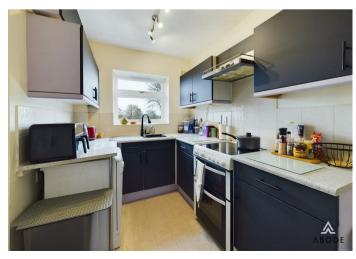

# Kitchen

Base and eye level units with complimentary worktops, stainless steel sink with draining board, space and plumbing for a cooker, dishwasher and fridge freezer. Central heating radiator, UPVC double glazed windows to the front and side elevations.