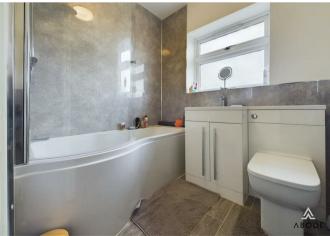

#### Bathroom

Modern white suite comprising;- bath with shower over and glass shower screen, wash hand basin with cupboard below and WC. Towel radiator, UPVC double glazed frosted glass window to the rear elevation, storage cupboard housing the combi boiler.