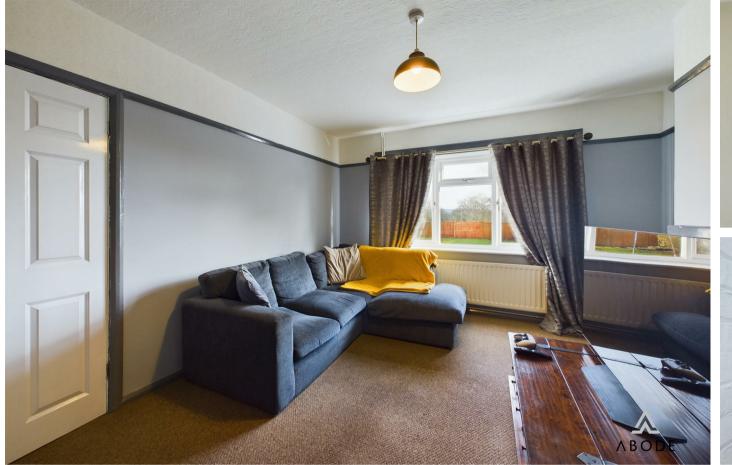

# Living Room

UPVC double glazed bay window to the front elevation, electric feature fireplace with mantle and hearth, central heating radiator.