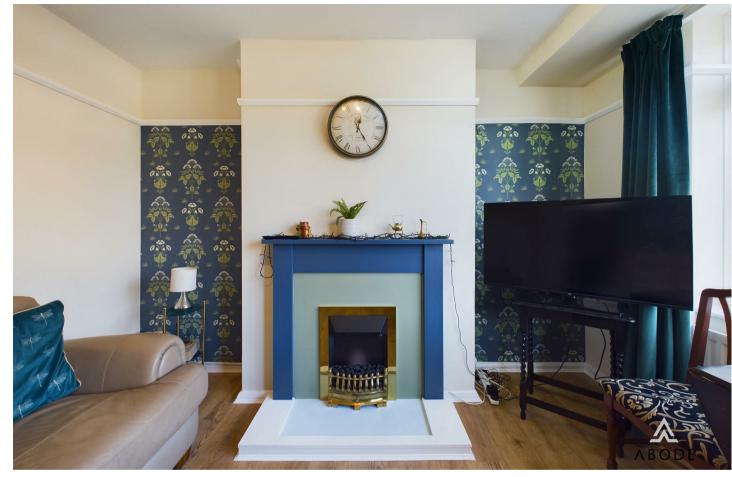

# Living Room

UPVC double glazed bay window to the front elevation, electric feature fireplace with mantle and hearth, central heating radiator.