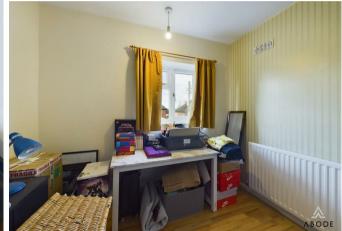

#### Bedroom

UPVC double glazed window to the rear elevation, central heating radiator.

#### Bedroom

UPVC double glazed window to the front elevation, central heating radiator.