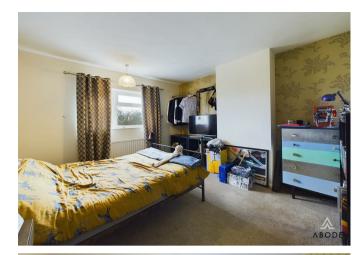

#### Bedroom

UPVC double glazed window to the rear elevation, central heating radiator.

#### Bedroom

UPVC double glazed window to the front elevation, central heating radiator.