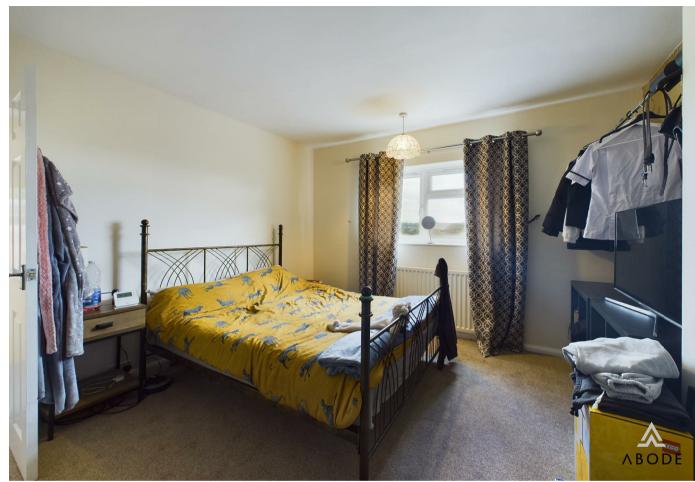

#### Bedroom

UPVC double glazed window to the rear elevation, central heating radiator.

#### Bedroom

UPVC double glazed window to the front elevation, central heating radiator.