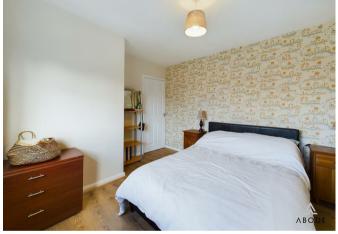

#### Bedroom

UPVC double glazed window to the rear elevation, central heating radiator.

#### Bedroom

UPVC double glazed window to the front elevation, central heating radiator.