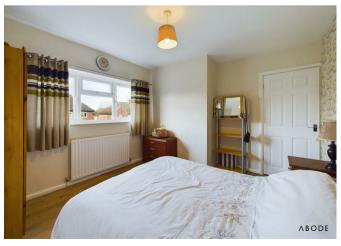

#### Bedroom

UPVC double glazed window to the rear elevation, central heating radiator.

#### Bedroom

UPVC double glazed window to the front elevation, central heating radiator.