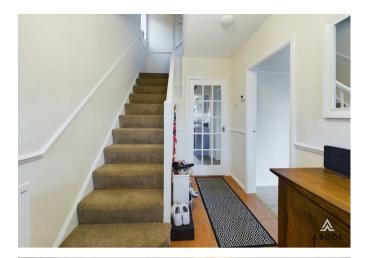

## **Entrance Hallway**

Door leading in from the driveway, tiled flooring UPVC double glazed windows to the front elevation, central heating radiator, stairs leading to the first floor.

#### Landing

Loft access, UPVC double glazed window to the side elevation.