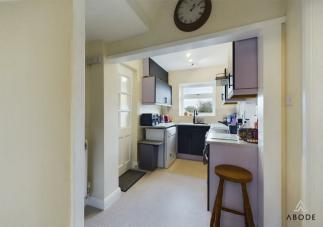

# Kitchen

Base and eye level units with complimentary worktops, stainless steel sink with draining board, space and plumbing for a cooker, dishwasher and fridge freezer. Central heating radiator, UPVC double glazed windows to the front and side elevations.