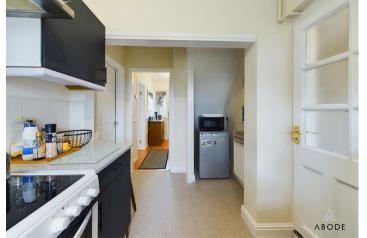

## Hallway

Doors leading from the driveway through to the rear garden.

## Utility

Tiled flooring, wall units, worktop, stainless steel sink with draining board, UPVC double glazed window to the front elevation, space and plumbing for washing machine and fridge.

Storage Cupboard/ Pantry Power and lighting.