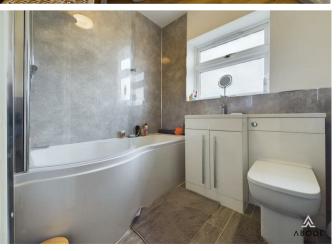

#### Bathroom

Modern white suite comprising;- bath with shower over and glass shower screen, wash hand basin with cupboard below and WC. Towel radiator, UPVC double glazed frosted glass window to the rear elevation, storage cupboard housing the combi boiler.