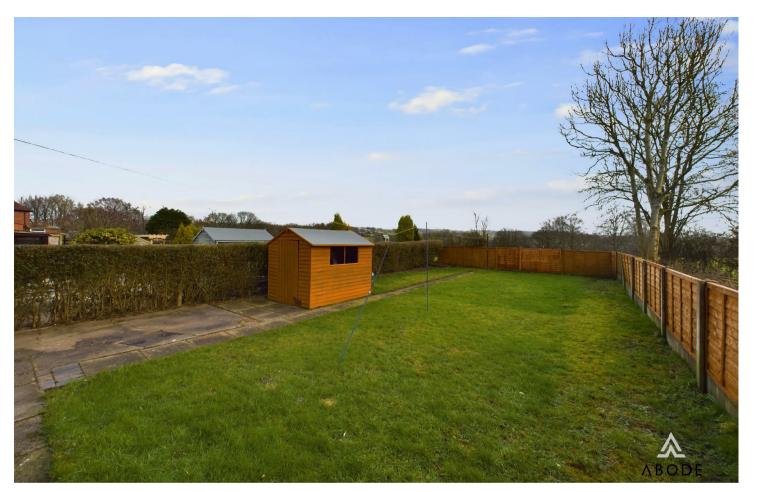

# Outside

To the front of the property there is off road parking for numerous cars, with mature hedging to the boundary. To the rear the garden is enclosed and mainly laid to lawn, with patio area and stunning field views.