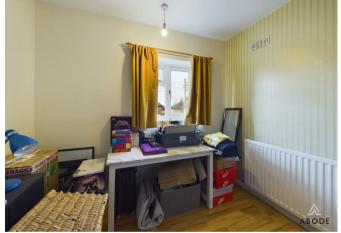

#### Bedroom

UPVC double glazed window to the rear elevation, central heating radiator.

#### Bedroom

UPVC double glazed window to the front elevation, central heating radiator.