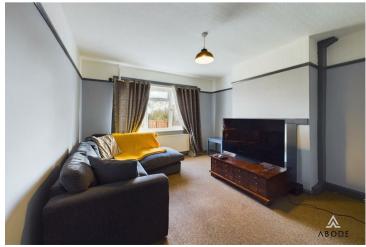

# Living Room

UPVC double glazed bay window to the front elevation, electric feature fireplace with mantle and hearth, central heating radiator.