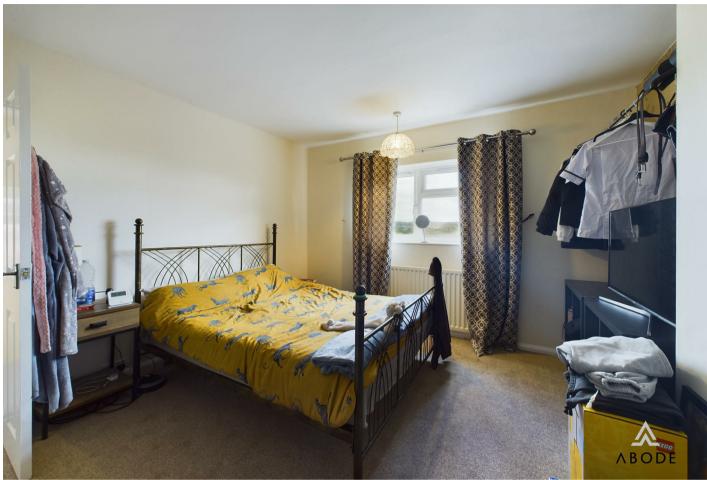

#### Bedroom

UPVC double glazed window to the rear elevation, central heating radiator.

#### Bedroom

UPVC double glazed window to the front elevation, central heating radiator.