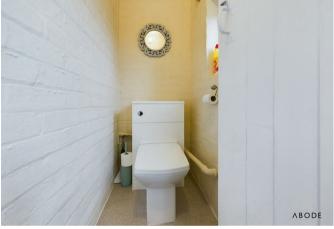

ase and eye level units with complimentary worktops, stainless steel sink with draining board, space and plumbing for a cooker, dishwasher and fridge freezer. Central heating radiator, UPVC double glazed windows to the front and side elevations.

## Hallway

Doors leading from the driveway through to the rear garden.

## Utility

Tiled flooring, wall units, worktop, stainless steel sink with draining board, UPVC double glazed window to the front elevation, space and plumbing for washing machine and fridge.

Storage Cupboard/ Pantry Power and lighting.



# WC

White WC, UPVC double glazed window to the rear elevation.

#### Landing

Loft access, UPVC double glazed window to the side elevation.

#### Bedroom

UPVC double glazed window to the rear elevation, central heating radiator.



















#### Bedroom

UPVC double glazed window to the front elevation, central heating radiator.

#### Bedroom

UPVC double glazed window to the front elevation, central heating radiator.

#### Bathroom

Modern white suite comprising;- bath with shower over and glass shower screen, wash hand basin with cupboard below and WC. Towel radiator, UPVC double glazed frosted glass window to the rear elevation, storage cupboard housing the combi boiler.

# Outside

To the front of the property there is off road parking for numerous cars, with mature hedging to the boundary. To the rear the garden is enclosed and mainly laid to lawn, with patio area and stunning field views.































# **Energy Efficiency Rating**





https://www.abodemidlands.co.ul

These particulars, wh