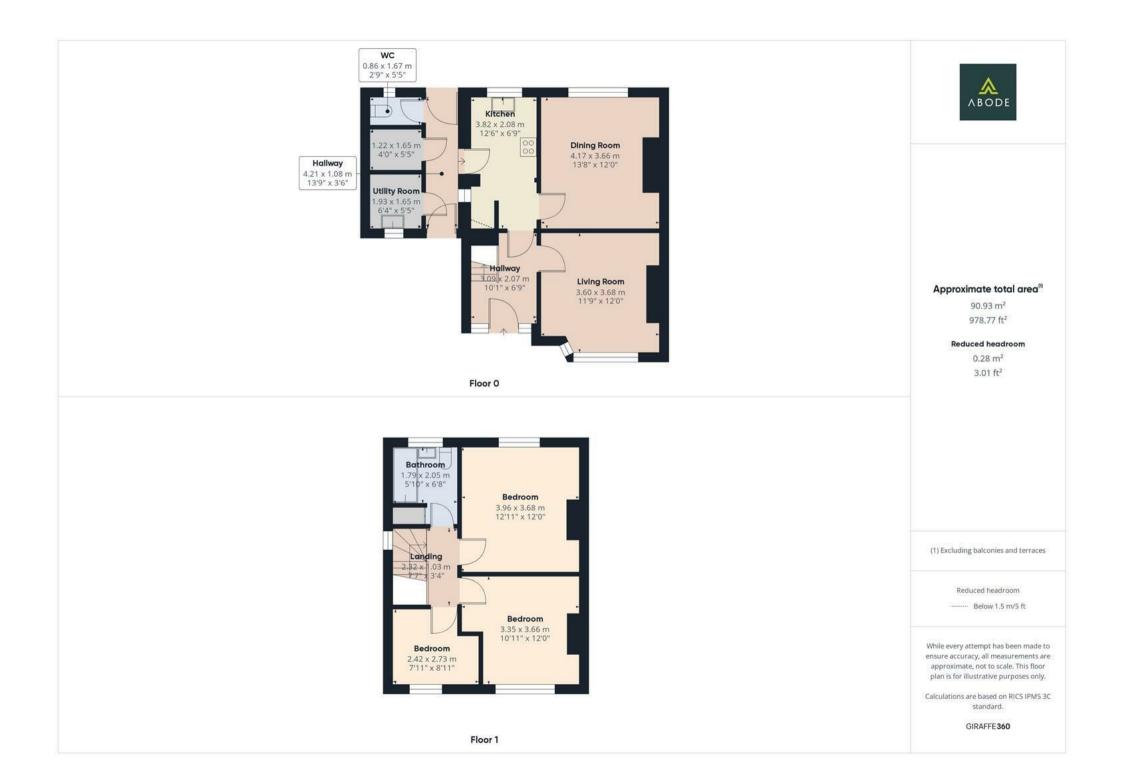

In brief, the property comprises; entrance hallway, living room, dining room, kitchen, utility, storage cupboard/ pantry and WC to the ground floor, and three bedrooms and a bathroom to the first floor.