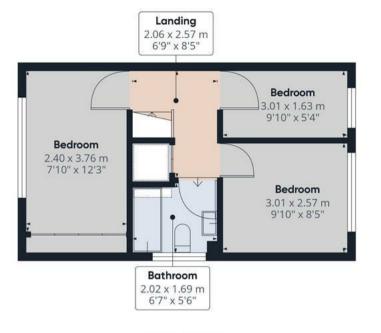

## Floor 0 Building 1

# Approximate total area®

63.09 m<sup>2</sup> 679.1 ft<sup>2</sup>

### Reduced headroom

0.46 m<sup>2</sup> 4.94 ft<sup>2</sup>

(1) Excluding balconies and terraces

Reduced headroom

----- Below 1.5 m/5 ft

While every attempt has been made to ensure accuracy, all measurements are approximate, not to scale. This floor plan is for illustrative purposes only.