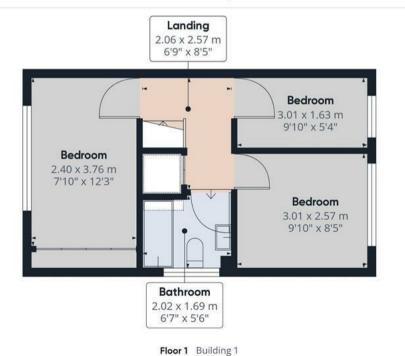

## Approximate total area

78.44 m<sup>2</sup> 844.33 ft<sup>2</sup>

#### Reduced headroom

0.46 m<sup>2</sup> 4.94 ft<sup>2</sup>

Floor 1 Building 1

Floor O Building 2

(1) Excluding balconies and terraces

Reduced headroom

----- Below 1.5 m/5 ft

While every attempt has been made to ensure accuracy, all measurements are approximate, not to scale. This floor plan is for illustrative purposes only.

Calculations are based on RICS IPMS 3C standard.

GIRAFFE360