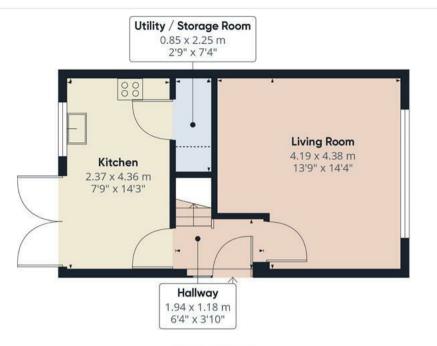

The Park Pale, Burton-On-Trent, Staffordshire, DEI3 9LB Asking Price £249,000

\*\*NO UPWARDS CHAIN\*\* ABODE are pleased to offer this beautifully presented, modern three-bedroom detached home situated in a sought-after residential area. This well-designed property offers spacious and well-appointed living, featuring gas central heating and UPVC double glazing throughout. The accommodation includes: an inviting entrance hall, a generous bay-fronted sitting room, and a large, newly updated kitchen/breakfast room. Upstairs, the landing leads to two good sized bedrooms and a box room/office, the master benefiting from a large built-in wardrobe, and a bathroom with a stylish three-piece suite.

# Approximate total area®

63.09 m<sup>2</sup> 679.1 ft<sup>2</sup>

### Reduced headroom

0.46 m<sup>2</sup> 4.94 ft<sup>2</sup>

(1) Excluding balconies and terraces

Reduced headroom

----- Below 1.5 m/5 ft

While every attempt has been made to ensure accuracy, all measurements are approximate, not to scale. This floor plan is for illustrative purposes only.