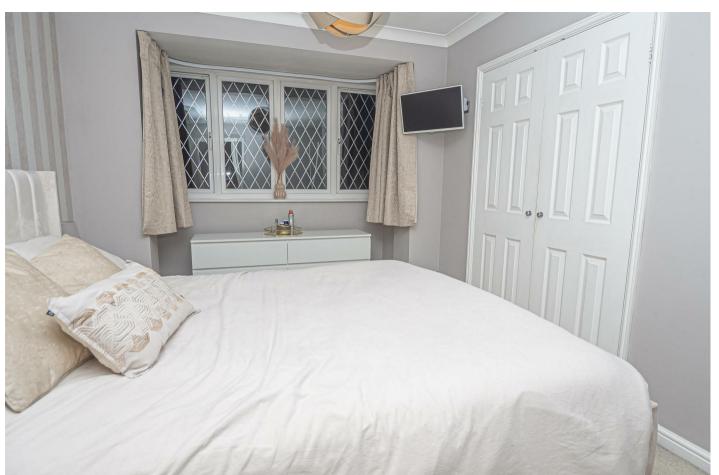

*

Fitted wall mounted, base and drawer units with work surfaces and a sink and drainer unit. Fitted oven and hob with extractor hood, plumbing for a washing machine and further appliance spaces. Upvc double glazed window and door onto the garden.

### FIRST FLOOR LANDING

Doors to -

## **BEDROOM I**

Built in wardrobes, radiator and upvc double glazed window.

#### **EN SUITE**

Enclosed shower, wash hand basin, low flush wc, radiator.

#### **BEDROOM 2**

Upvc double glazed window and radiator.

## **BEDROOM 3**

Upvc double glazed window and radiator.



# **BATHROOM**

P'shap bath with shower and shower screen, wash hand basin, low flush wc, radiator and upvc double glazed window.

## **OUTSIDE**

Front parking and a single garage. Enclosed rear garden with paved patio and a lawn.