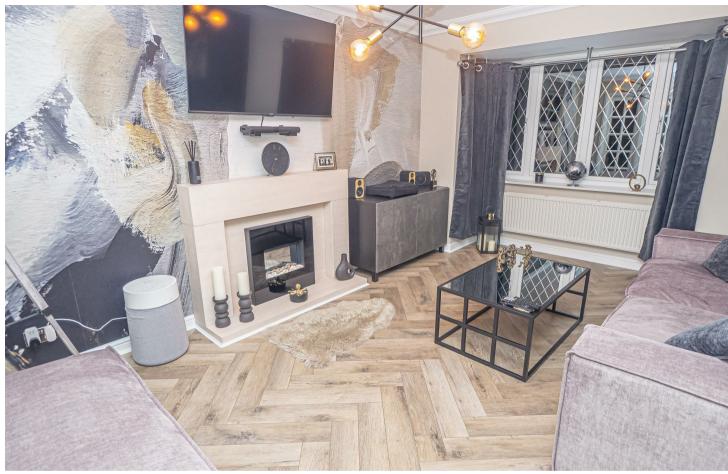

## LOUNGE

Modern feature fireplace, radiator and upvc double glazed window to the front.