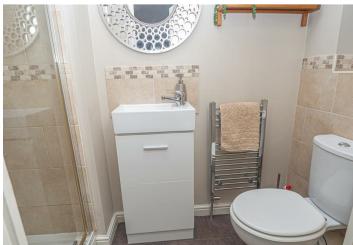

d wall mounted, base and drawer units with work surfaces and a sink and drainer unit. Fitted oven and hob with extractor hood, plumbing for a washing machine and further appliance spaces. Upvc double glazed window and door onto the garden.

### FIRST FLOOR LANDING

Doors to -

## **BEDROOM I**

Built in wardrobes, radiator and upvc double glazed window.

#### **EN SUITE**

Enclosed shower, wash hand basin, low flush wc, radiator.

#### **BEDROOM 2**

Upvc double glazed window and radiator.

## **BEDROOM 3**

Upvc double glazed window and radiator.



# **BATHROOM**

P'shap bath with shower and shower screen, wash hand basin, low flush wc, radiator and upvc double glazed window.

## **OUTSIDE**

Front parking and a single garage. Enclosed rear garden with paved patio and a lawn.