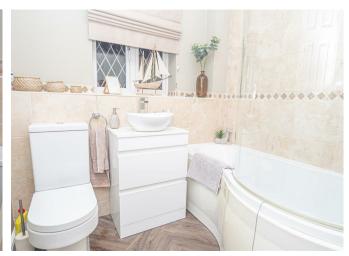

# **BATHROOM**

P'shap bath with shower and shower screen, wash hand basin, low flush wc, radiator and upvc double glazed window.