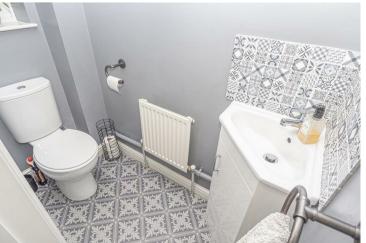

### **CLOAKROOM**

Vanity sink unit with a wash hand basin and cupboard under, low flush wc and radiator.