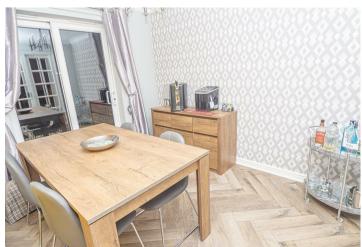

Teasel Drive, Woodville, Derbyshire, DEII 7GY £250,000



https://www.abodemidlands.co.uk



\*\*\*\* LANDSCAPED GARDEN \*\*\*\*
IMMACULATE CONDITION \*\*\*\* Modern
detached property offering a hall with
guest cloakroom, lounge and a diner,
fitted kitchen, three first floor bedrooms,
master with an suite shower room and a
family bathroom. Parking and a single
garage, enclosed rear garden.
INTERNAL VIEWING HIGHLY
RECOMMENDED.







## HALL

Entrance door into the hall with stairs to the first floor, radiator and doors to -

### **CLOAKROOM**

Vanity sink unit with a wash hand basin and cupboard under, low flush wc and radiator.

## LOUNGE

Modern feature fireplace, radiator and upvc double glazed window to the front.

#### **DINER**

Patio doors onto the garden and a radiator.

#### **KITCHEN**

Fitted wall mounted, base and drawer units with work surfaces and a sink and drainer unit. Fitted oven and hob with extractor hood, plumbing for a washing machine and further appliance spaces. Upvc double glazed window and door onto the garden.

### FIRST FLOOR LANDING

Doors to -

## **BEDROOM I**

Built in wardrobes, radiator and upvc double glazed window.

#### **EN SUITE**

Enclosed shower, wash hand basin, low flus