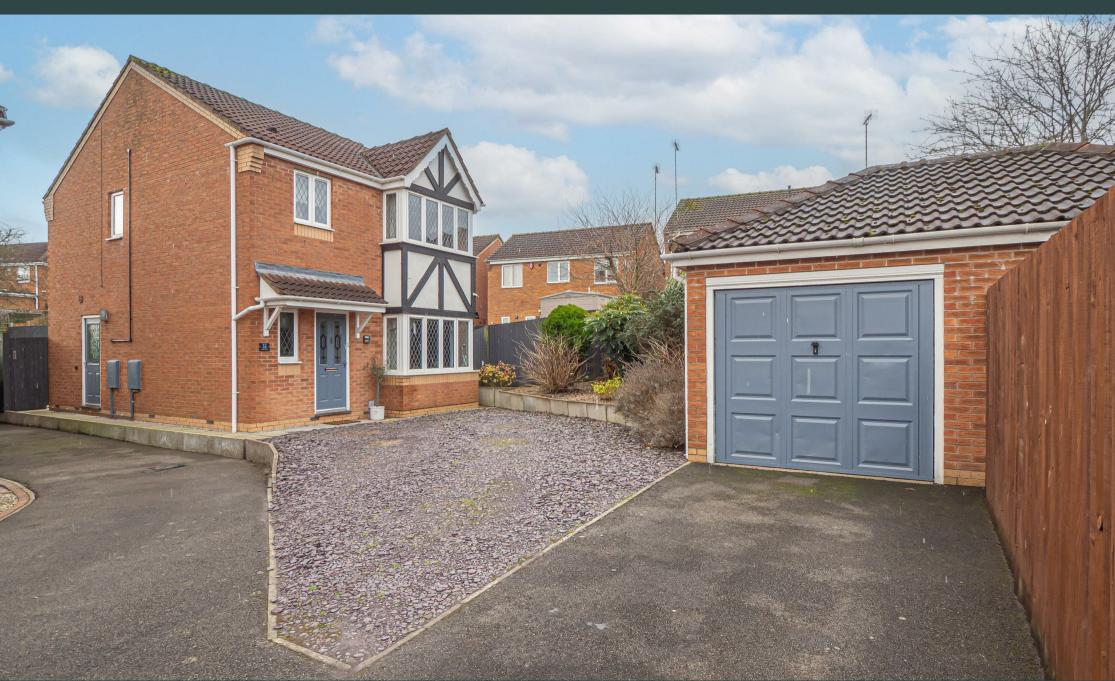

Teasel Drive, Woodville, Derbyshire, DEII 7GY £250,000

https://www.abodemidlands.co.uk

\*\*\*\* LANDSCAPED GARDEN \*\*\*\*
IMMACULATE CONDITION \*\*\*\* Modern
detached property offering a hall with
guest cloakroom, lounge and a diner,
fitted kitchen, three first floor bedrooms,
master with an suite shower room and a
family bathroom. Parking and a single
garage, enclosed rear garden.
INTERNAL VIEWING HIGHLY
RECOMMENDED.

## **OUTSIDE**

Front parking and a single garage. Enclosed rear garden with paved patio and a lawn.