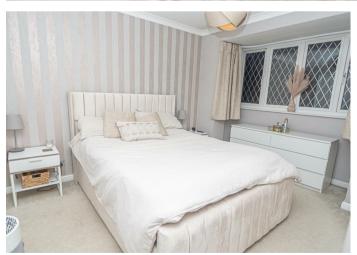

ted wall mounted, base and drawer units with work surfaces and a sink and drainer unit. Fitted oven and hob with extractor hood, plumbing for a washing machine and further appliance spaces. Upvc double glazed window and door onto the garden.

### FIRST FLOOR LANDING

Doors to -

## **BEDROOM I**

Built in wardrobes, radiator and upvc double glazed window.

#### **EN SUITE**

Enclosed shower, wash hand basin, low flush wc, radiator.

#### **BEDROOM 2**

Upvc double glazed window and radiator.

## **BEDROOM 3**

Upvc double glazed window and radiator.



# **BATHROOM**

P'shap bath with shower and shower screen, wash hand basin, low flush wc, radiator and upvc double glazed window.

## **OUTSIDE**

Front parking and a single garage. Enclosed rear garden with paved patio and a lawn.