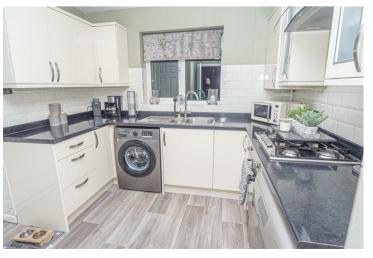

#### **KITCHEN**

Fitted wall mounted, base and drawer units with work surfaces and a sink and drainer unit. Fitted oven and hob with extractor hood, plumbing for a washing machine and further appliance spaces. Upvc double glazed window and door onto the garden.