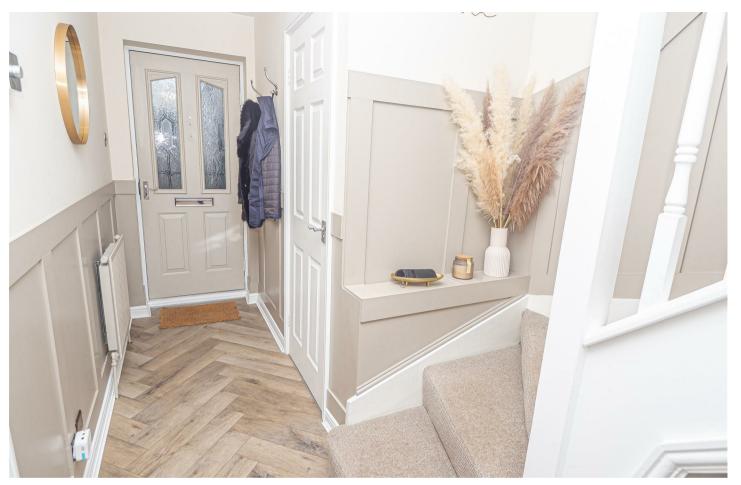

## HALL

Entrance door into the hall with stairs to the first floor, radiator and doors to -