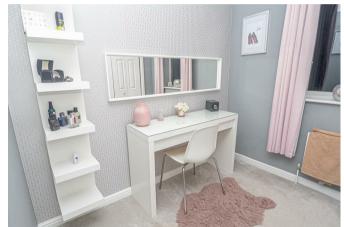

itted wall mounted, base and drawer units with work surfaces and a sink and drainer unit. Fitted oven and hob with extractor hood, plumbing for a washing machine and further appliance spaces. Upvc double glazed window and door onto the garden.

### FIRST FLOOR LANDING

Doors to -

## **BEDROOM I**

Built in wardrobes, radiator and upvc double glazed window.

#### **EN SUITE**

Enclosed shower, wash hand basin, low flush wc, radiator.

#### **BEDROOM 2**

Upvc double glazed window and radiator.

## **BEDROOM 3**

Upvc double glazed window and radiator.



# **BATHROOM**

P'shap bath with shower and shower screen, wash hand basin, low flush wc, radiator and upvc double glazed window.

## **OUTSIDE**

Front parking and a single garage. Enclosed rear garden with paved patio and a lawn.