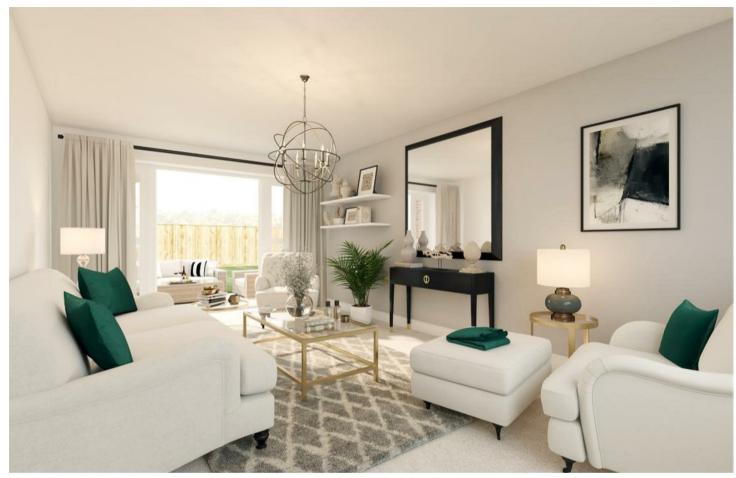

## \* \* \* COMPLETE BY MARCH 2025 \* \* \* 10 YEAR NHBC \* \* PART EXCHANGE CONSIDERED \* \* \*

The Blackwell, a beautifully crafted and spacious I,62I sq. ft. new build home that combines modern living with stylish design. On the ground floor, you are welcomed by an inviting entrance hallway leading to a spacious living room and a versatile study, perfect for home office use. The heart of the home is the open-plan kitchen, dining, and living area, featuring a premium Quartz worktop—ideal for both cooking and entertaining. The ground floor also includes a practical utility room and a cloakroom for added convenience.

## **SUMMARY**

The Blackwell, a beautifully crafted and spacious I,62I sq. ft. new build home that combines modern living with stylish design. On the ground floor, you are welcomed by an inviting entrance hallway leading to a spacious living room and a versatile study, perfect for home office use. The heart of the home is the open-plan kitchen, dining, and living area, featuring a premium Quartz worktop—ideal for both cooking and entertaining. The ground floor also includes a practical utility room and a cloakroom for added convenience.