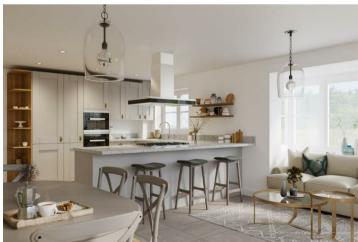

## \* \* \* COMPLETE BY MARCH 2025 \* \* \* 10 YEAR NHBC \* \* PART EXCHANGE CONSIDERED \* \* \*

The Blackwell, a beautifully crafted and spacious I,62I sq. ft. new build home that combines modern living with stylish design. On the ground floor, you are welcomed by an inviting entrance hallway leading to a spacious living room and a versatile study, perfect for home office use. The heart of the home is the open-plan kitchen, dining, and living area, featuring a premium Quartz worktop—ideal for both cooking and entertaining. The ground floor also includes a practical utility room and a cloakroom for added convenience.

## **SUMMARY**

The Blackwell, a beautifully crafted and spacious I,62I sq. ft. new build home that combines modern living with stylish design. On the ground floor, you are welcomed by an inviting entrance hallway leading to a spacious living room and a versatile study, perfect for home office use. The heart of the home is the open-plan kitchen, dining, and living area, featuring a premium Quartz worktop—ideal for both cooking and entertaining. The ground floor also includes a practical utility room and a cloakroom for added convenience.