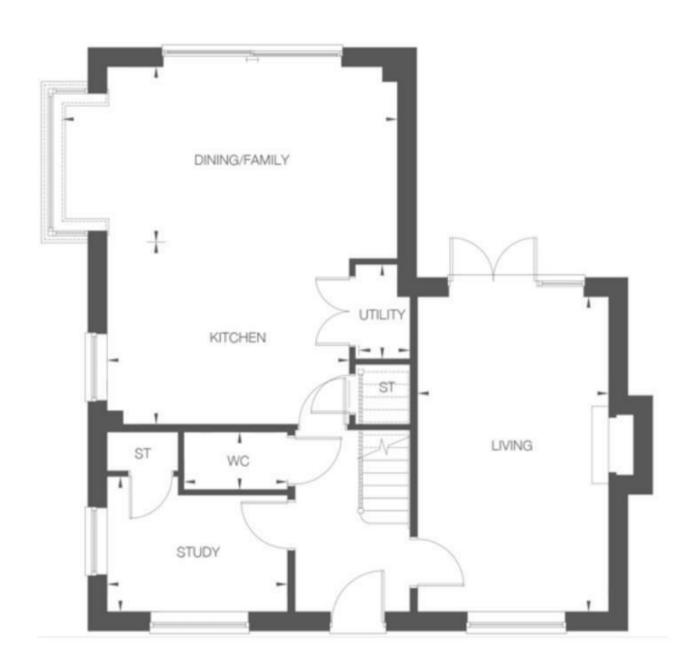

## \* \* \* COMPLETE BY MARCH 2025 \* \* \* 10 YEAR NHBC \* \* PART EXCHANGE CONSIDERED \* \* \*

The Blackwell, a beautifully crafted and spacious I,62I sq. ft. new build home that combines modern living with stylish design. On the ground floor, you are welcomed by an inviting entrance hallway leading to a spacious living room and a versatile study, perfect for home office use. The heart of the home is the open-plan kitchen, dining, and living area, featuring a premium Quartz worktop—ideal for both cooking and entertaining. The ground floor also includes a practical utility room and a cloakroom for added convenience.

## **SUMMARY**

The Blackwell, a beautifully crafted and spacious I,62I sq. ft. new build home that combines modern living with stylish design. On the ground floor, you are welcomed by an inviting entrance hallway leading to a spacious living room and a versatile study, perfect for home office use. The heart of the home is the open-plan kitchen, dining, and living area, featuring a premium Quartz worktop—ideal for both cooking and entertaining. The ground floor also includes a practical utility room and a cloakroom for added convenience.

## THE MEASUREMENTS

**Ground Floor** 

Living 3.46m x 5.7lm II' 4" x I8' 9"

Kitchen 4.46m x 3.30m I4' 8" x I0' I0"

Dining/Family 6.06m x 3.17m 19' 11" x 10' 5"

Utility 0.92m x 1.74m 3' 0" x 5' 9"

Study 3.26m x 2.45m 10' 8" x 8' 0"

WC I.88m x I.06m 6' 2" x 3' 6"

First Floor

Master Bedroom 3.95m x 4.26m 13' 0" x 14' 0"

En suite I.20m x 3.26m 3' II" x I0' 8"

Bedroom 2 3.33m x 3.73m 10' II" x 12' 3"

Bedroom 3 3.50m x 2.90m II' 6" x 9' 6"