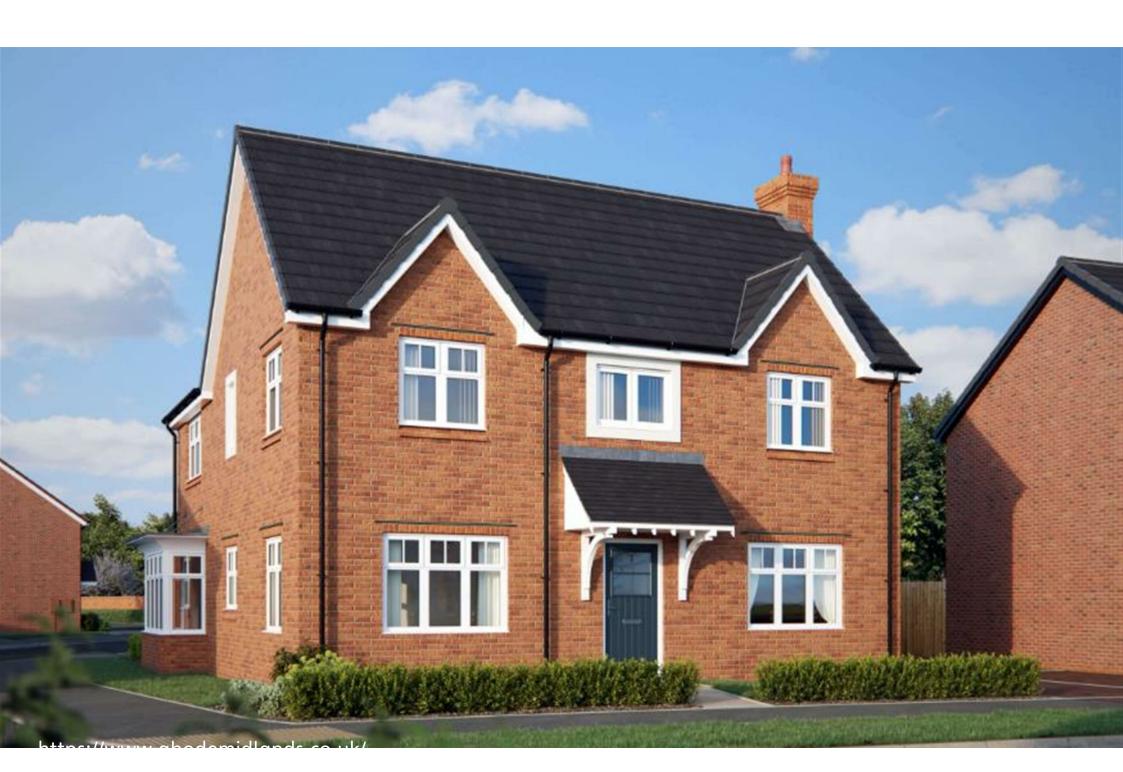

## \* \* \* COMPLETE BY MARCH 2025 \* \* \* 10 YEAR NHBC \* \* PART EXCHANGE CONSIDERED \* \* \*

The Blackwell, a beautifully crafted and spacious I,62I sq. ft. new build home that combines modern living with stylish design. On the ground floor, you are welcomed by an inviting entrance hallway leading to a spacious living room and a versatile study, perfect for home office use. The heart of the home is the open-plan kitchen, dining, and living area, featuring a premium Quartz worktop—ideal for both cooking and entertaining. The ground floor also includes a practical utility room and a cloakroom for added convenience.

## **SUMMARY**

The Blackwell, a beautifully crafted and spacious I,62I sq. ft. new build home that combines modern living with stylish design. On the ground floor, you are welcomed by an inviting entrance hallway leading to a spacious living room and a versatile study, perfect for home office use. The heart of the home is the open-plan kitchen, dining, and living area, featuring a premium Quartz worktop—ideal for both cooking and entertaining. The ground floor also includes a practical utility room and a cloakroom for added convenience.