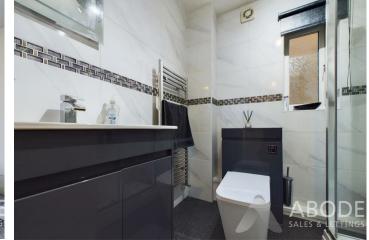

#### SHOWER ROOM

6'4" x 6'0"

With a three piece suite comprising; wash hand basin with mixer tap and vanity unit, low level WC, double shower with glass sliding door and gravity shower over, tiled splash backs, heated ladder towel rail and a double glazed UPVC window to the side elevation.