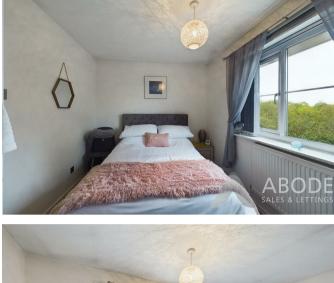

#### **BEDROOM ONE**

8'l" x l2'7"

With central heating radiator and windows to front elevation.

### **BEDROOM TWO**

8'I" x l2'7"

With central heating radiator, window to rear and fitted cupboard.