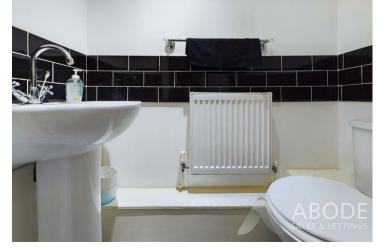

#### WC/CLOAKS

With tiled splashbacks, central heating radiator, wash basin and WC.

#### SHOWER ROOM

6'4" x 6'0"

With a three piece suite comprising; wash hand basin with mixer tap and vanity unit, low level WC, double shower with glass sliding door and gravity shower over, tiled splash backs, heated ladder towel rail and a double glazed UPVC window to the side elevation.