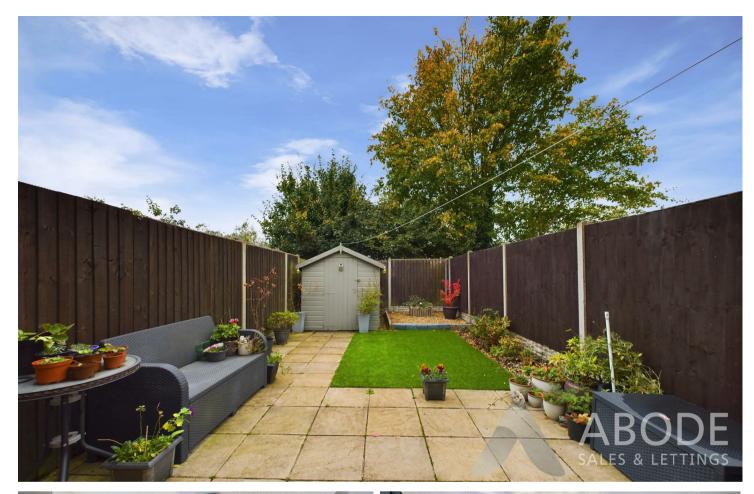

\*\*SOUTH FACING GARDEN\*\* An immaculate two bedroom semidetached property situated within a culde-saq location. The property benefits from a double width driveway, two double bedrooms and a private south facing low maintenance rear garden. The accommodation in brief comprises to the ground floor: Entrance hall, kitchen and living room. The first floor offers two double bedroom and a fitted shower room. The outside of the property to the front elevation has a double width driveway leading to the front entrance which has an outside store adjacent that benefits from double electric socket. The rear elevation offers a low maintenance south facing garden, shed with power, all of which is enclosed via timber fencing.

#### SUMMARY

\*\*SOUTH FACING GARDEN\*\* An immaculate two bedroom semi-detached property situated within a cul-de-saq location. The property benefits from a double width driveway, two double bedrooms and a private south facing low maintenance rear garden. The accommodation in brief comprises to the ground floor: Entrance hall, kitchen and living room. The first floor offers two double bedroom and a fitted shower room. The outside of the property to the front elevation has a double width driveway leading to the front entrance which has an outside store adjacent that benefits from double electric socket. The rear elevation offers a low maintenance south facing garden, shed with power, all of which is enclosed via timber fencing.