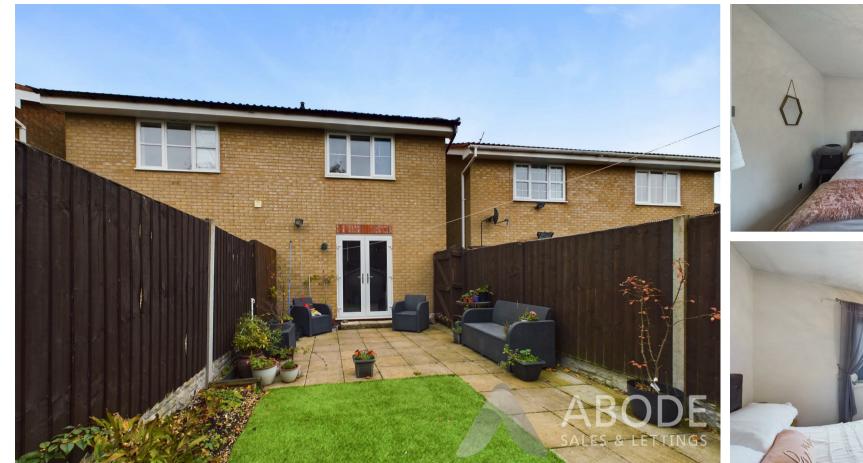

\*\*SOUTH FACING GARDEN\*\* An immaculate two bedroom semidetached property situated within a culde-saq location. The property benefits from a double width driveway, two double bedrooms and a private south facing low maintenance rear garden. The accommodation in brief comprises to the ground floor: Entrance hall, kitchen and living room. The first floor offers two double bedroom and a fitted shower room. The outside of the property to the front elevation has a double width driveway leading to the front entrance which has an outside store adjacent that benefits from double electric socket. The rear elevation offers a low maintenance south facing garden, shed with power, all of which is enclosed via timber fencing.

#### SUMMARY

\*\*SOUTH FACING GARDEN\*\* An immaculate two bedroom semi-detached property situated within a cul-de-saq location. The property benefits from a double width driveway, two double bedrooms and a private south facing low maintenance rear garden. The accommodation in brief comprises to the ground floor: Entrance hall, kitchen and living room. The first floor offers two double bedroom and a fitted shower room. The outside of the property to the front elevation has a double width driveway leading to the front entrance which has an outside store adjacent that benefits from double electric socket. The rear elevation offers a low maintenance south facing garden, shed with power, all of which is enclosed via timber fencing.