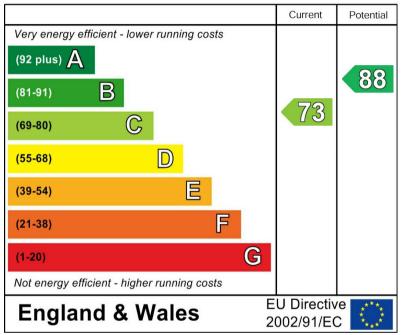

# LOUNGE

15'0" x 12'7"

Having a radiator, feature fireplace and French doors to garden. Stairs to upper floor.

#### FIRST FLOOR LANDING

With a loft hatch (loft is part boarded with pull down ladder and lighting) and doors leading off to













#### **BEDROOM ONE**

8'l" x l2'7"

With central heating radiator and windows to front elevation.

### **BEDROOM TWO**

8'I" x l2'7"

With central heating radiator, window to rear and fitted cupboard.

#### SHOWER ROOM

6'4" x 6'0"

With a three piece suite comprising; wash hand basin with mixer tap and vanity unit, low level WC, double shower with glass sliding door and gravity shower over, tiled splash backs, heated ladder towel rail and a double glazed UPVC window to the side elevation.





First Floor



## Energy Efficiency Rating