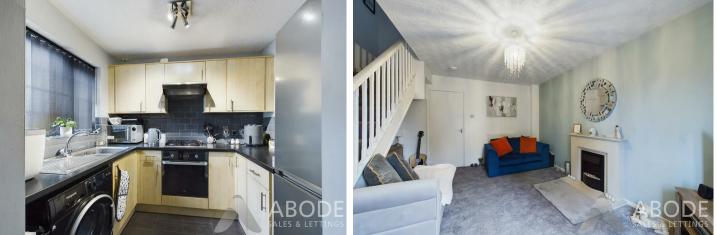

#### KITCHEN 8'I" x 6'6"

With double glazed window to front, wall and base units, roll edge work surfaces and tiled splash-backs, inset sink and drainer with mixer tap, inset oven, hob and extractor hood. Space for fridge/freezer and washing machine.

# LOUNGE

15'0" x 12'7"

Having a radiator, feature fireplace and French doors to garden. Stairs to upper floor.