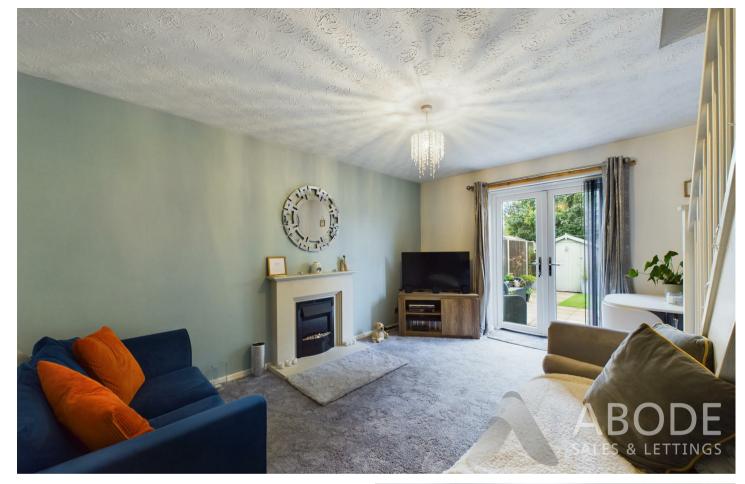

# LOUNGE

15'0" x 12'7"

Having a radiator, feature fireplace and French doors to garden. Stairs to upper floor.