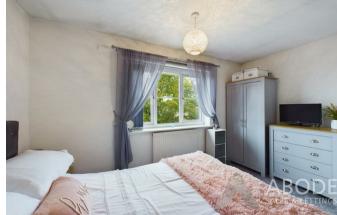

#### **BEDROOM ONE**

8'l" x l2'7"

With central heating radiator and windows to front elevation.

### **BEDROOM TWO**

8'I" x l2'7"

With central heating radiator, window to rear and fitted cupboard.