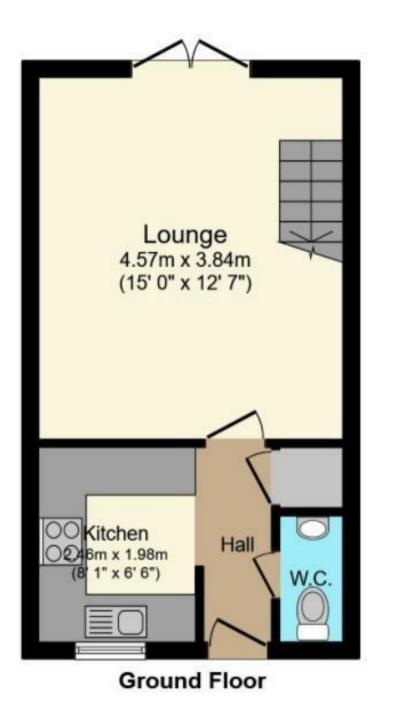

#### **GROUND FLOOR**

#### HALLWAY

With double glazed entrance door and cloaks cupboard.

#### WC/CLOAKS

With tiled splashbacks, central heating radiator, wash basin and WC.

#### KITCHEN 8'I" x 6'6"

With double glazed window to front, wall and base units, roll edge work surfaces and tiled splash-backs, inset sink and drainer with mixer tap, inset oven, hob and extractor hood. Space for fridge/freezer and washing machine.

# LOUNGE

15'0" x 12'7"

Having a radiator, feature fireplace and French doors to garden. Stairs to upper floor.