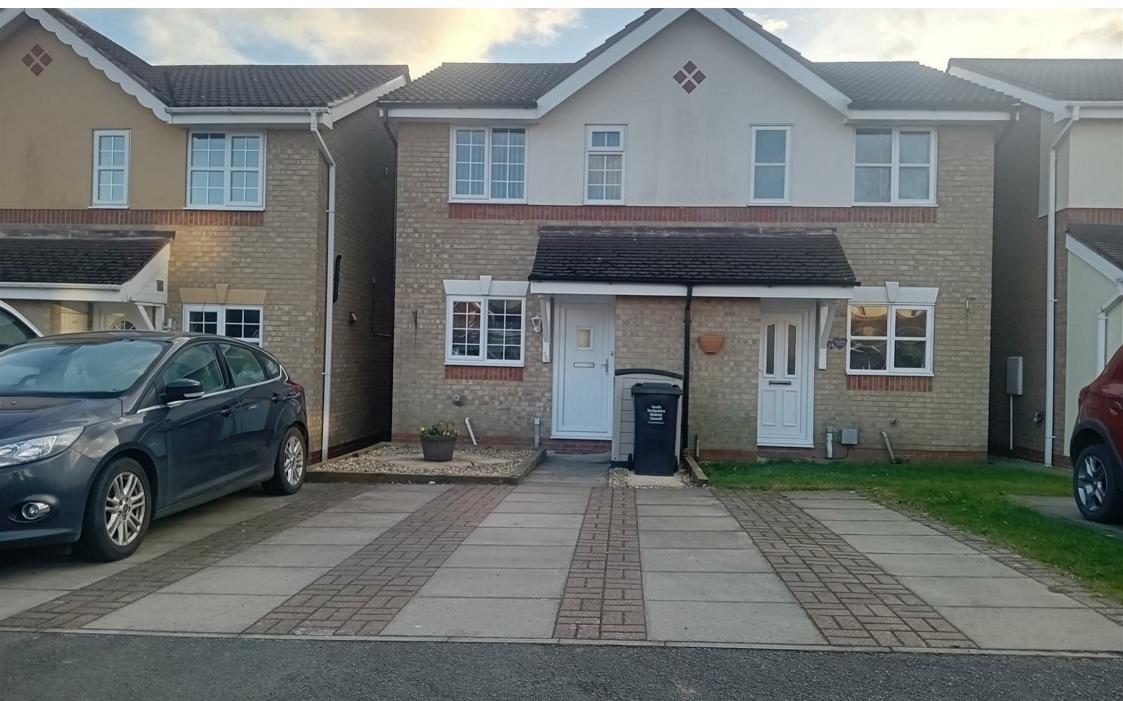

\*\*SOUTH FACING GARDEN\*\* An immaculate two bedroom semidetached property situated within a culde-saq location. The property benefits from a double width driveway, two double bedrooms and a private south facing low maintenance rear garden. The accommodation in brief comprises to the ground floor: Entrance hall, kitchen and living room. The first floor offers two double bedroom and a fitted shower room. The outside of the property to the front elevation has a double width driveway leading to the front entrance which has an outside store adjacent that benefits from double electric socket. The rear elevation offers a low maintenance south facing garden, shed with power, all of which is enclosed via timber fencing.

#### SUMMARY

\*\*SOUTH FACING GARDEN\*\* An immaculate two bedroom semi-detached property situated within a cul-de-saq location. The property benefits from a double width driveway, two double bedrooms and a private south facing low maintenance rear garden. The accommodation in brief comprises to the ground floor: Entrance hall, kitchen and living room. The first floor offers two double bedroom and a fitted shower room. The outside of the property to the front elevation has a double width driveway leading to the front entrance which has an outside store adjacent that benefits from double electric socket. The rear elevation offers a low maintenance south facing garden, shed with power, all of which is enclosed via timber fencing.