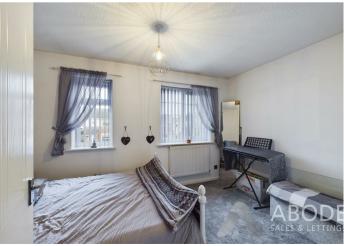

#### **BEDROOM ONE**

8'l" x l2'7"

With central heating radiator and windows to front elevation.

### **BEDROOM TWO**

8'I" x l2'7"

With central heating radiator, window to rear and fitted cupboard.