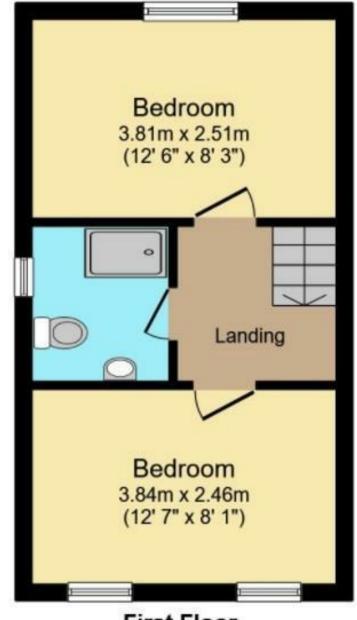

#### FIRST FLOOR LANDING

With a loft hatch (loft is part boarded with pull down ladder and lighting) and doors leading off to

#### **BEDROOM ONE**

8'l" x l2'7"

With central heating radiator and windows to front elevation.

### **BEDROOM TWO**

8'I" x l2'7"

With central heating radiator, window to rear and fitted cupboard.

#### SHOWER ROOM

6'4" x 6'0"

With a three piece suite comprising; wash hand basin with mixer tap and vanity unit, low level WC, double shower with glass sliding door and gravity shower over, tiled splash backs, heated ladder towel rail and a double glazed UPVC window to the side elevation.

First Floor