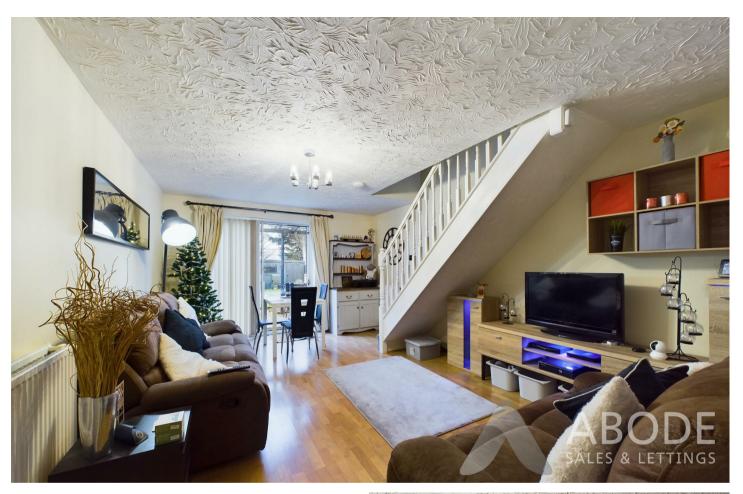

The lounge-diner is bright and spacious, with laminate flooring and sliding doors opening to the rear garden. This room also includes stairs leading to the first floor and two radiators.

#### First Floor

The first-floor landing is carpeted and provides access to both bedrooms and the bathroom. The master bedroom overlooks the rear garden and features laminate flooring and a radiator. The second bedroom, located at the front of the property, includes a fitted single wardrobe, laminate flooring, and a radiator. The bathroom is fitted with a modern white suite, including a low-level WC, hand wash basin with vanity unit, and a bath with shower over. The walls are partially tiled, and there is a frosted window to the front elevation.