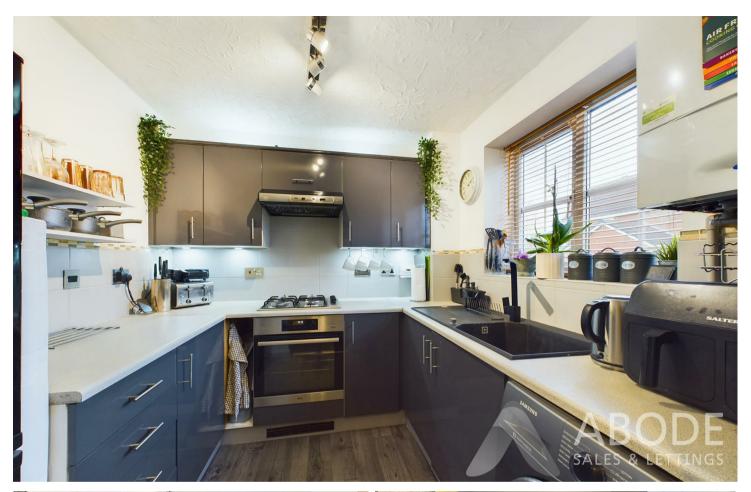

### Accommodation Ground Floor

The property welcomes you into a carpeted entrance hallway, which leads to the kitchen and lounge-diner. The kitchen features a range of matching wall and base units with work surfaces, an inset sink and drainer, tiled splashbacks, an integral gas hob, and an electric steam oven. There is space for a fridge-freezer and washing machine, and a window overlooks the front garden.