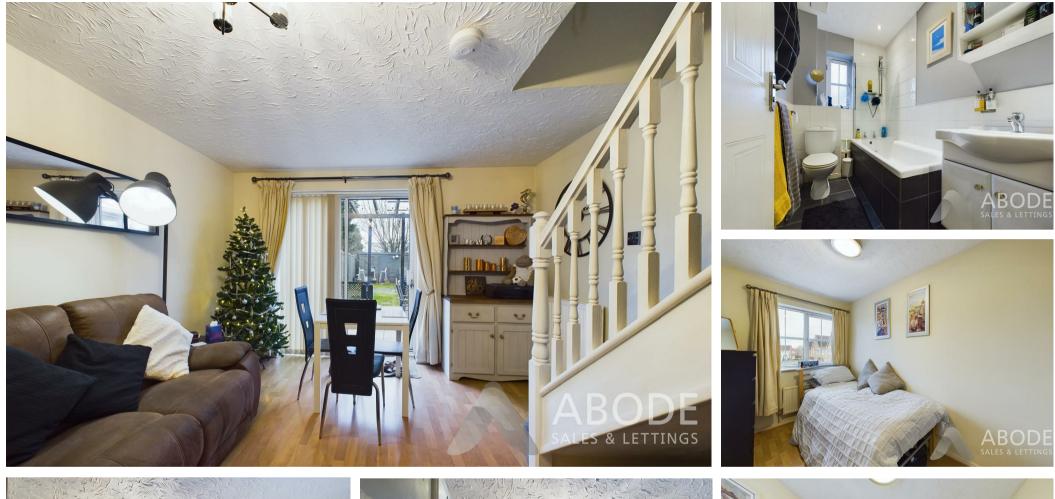

The lounge-diner is bright and spacious, with laminate flooring and sliding doors opening to the rear garden. This room also includes stairs leading to the first floor and two radiators.

#### First Floor

The first-floor landing is carpeted and provides access to both bedrooms and the bathroom. The master bedroom overlooks the rear garden and features laminate flooring and a radiator. The second bedroom, located at the front of the property, includes a fitted single wardrobe, laminate flooring, and a radiator. The bathroom is fitted with a modern white suite, including a low-level WC, hand wash basin with vanity unit, and a bath with shower over. The walls are partially tiled, and there is a frosted window to the front elevation.