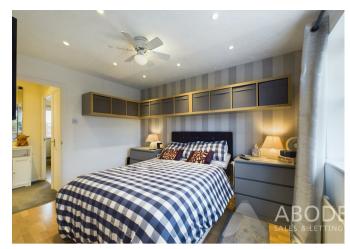

#### First Floor

The first-floor landing is carpeted and provides access to both bedrooms and the bathroom. The master bedroom overlooks the rear garden and features laminate flooring and a radiator. The second bedroom, located at the front of the property, includes a fitted single wardrobe, laminate flooring, and a radiator. The bathroom is fitted with a modern white suite, including a low-level WC, hand wash basin with vanity unit, and a bath with shower over. The walls are partially tiled, and there is a frosted window to the front elevation.