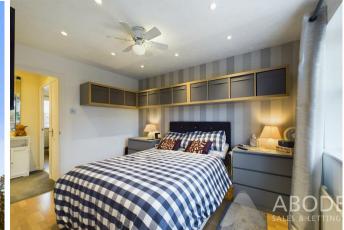

#### First Floor

The first-floor landing is carpeted and provides access to both bedrooms and the bathroom. The master bedroom overlooks the rear garden and features laminate flooring and a radiator. The second bedroom, located at the front of the property, includes a fitted single wardrobe, laminate flooring, and a radiator. The bathroom is fitted with a modern white suite, including a low-level WC, hand wash basin with vanity unit, and a bath with shower over. The walls are partially tiled, and there is a frosted window to the front elevation.