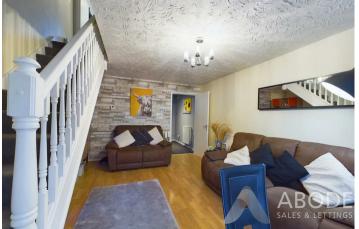

The lounge-diner is bright and spacious, with laminate flooring and sliding doors opening to the rear garden. This room also includes stairs leading to the first floor and two radiators.