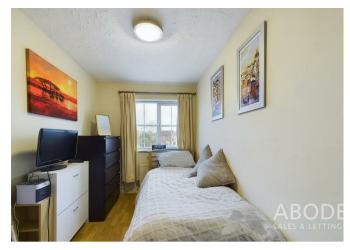

#### First Floor

The first-floor landing is carpeted and provides access to both bedrooms and the bathroom. The master bedroom overlooks the rear garden and features laminate flooring and a radiator. The second bedroom, located at the front of the property, includes a fitted single wardrobe, laminate flooring, and a radiator. The bathroom is fitted with a modern white suite, including a low-level WC, hand wash basin with vanity unit, and a bath with shower over. The walls are partially tiled, and there is a frosted window to the front elevation.