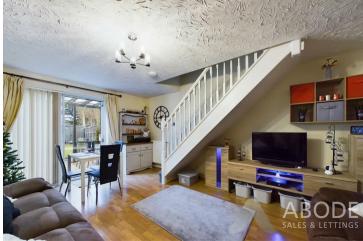

The lounge-diner is bright and spacious, with laminate flooring and sliding doors opening to the rear garden. This room also includes stairs leading to the first floor and two radiators.

#### First Floor

The first-floor landing is carpeted and provides access to both bedrooms and the bathroom. The master bedroom overlooks the rear garden and features laminate flooring and a radiator. The second bedroom, located at the front of the property, includes a fitted single wardrobe, laminate flooring, and a radiator. The bathroom is fitted with a modern white suite, including a low-level WC, hand wash basin with vanity unit, and a bath with shower over. The walls are partially tiled, and there is a frosted window to the front elevation.