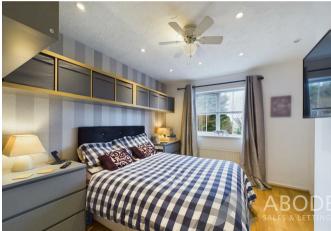

#### First Floor

The first-floor landing is carpeted and provides access to both bedrooms and the bathroom. The master bedroom overlooks the rear garden and features laminate flooring and a radiator. The second bedroom, located at the front of the property, includes a fitted single wardrobe, laminate flooring, and a radiator. The bathroom is fitted with a modern white suite, including a low-level WC, hand wash basin with vanity unit, and a bath with shower over. The walls are partially tiled, and there is a frosted window to the front elevation.