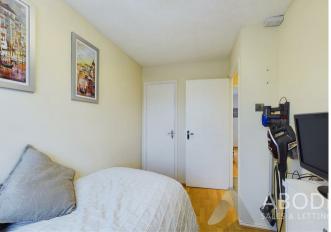

#### First Floor

The first-floor landing is carpeted and provides access to both bedrooms and the bathroom. The master bedroom overlooks the rear garden and features laminate flooring and a radiator. The second bedroom, located at the front of the property, includes a fitted single wardrobe, laminate flooring, and a radiator. The bathroom is fitted with a modern white suite, including a low-level WC, hand wash basin with vanity unit, and a bath with shower over. The walls are partially tiled, and there is a frosted window to the front elevation.