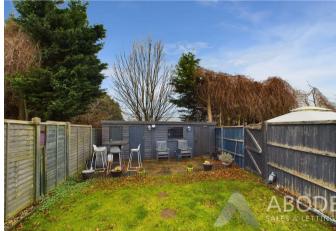

#### Outside

The front of the property offers a lawned garden and a pathway leading to the entrance. There is also a garage and driveway providing off-road parking. The rear garden is generously sized, enclosed by timber fencing, and features a patio area, a lawn,

and two large timber sheds, making it an ideal space for outdoor activities and storage.