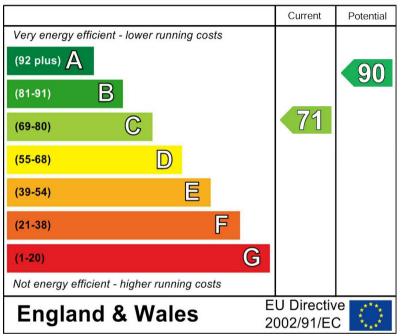

ng and a radiator. The second bedroom, located at the front of the property, includes a fitted single wardrobe, laminate flooring, and a radiator. The bathroom is fitted with a modern white suite, including a low-level WC, hand wash basin with vanity unit, and a bath with shower over. The walls are partially tiled, and there is a frosted window to the front elevation.

#### Outside

The front of the property offers a lawned garden and a pathway leading to the entrance. There is also a garage and driveway providing off-road parking. The rear garden is generously sized, enclosed by timber fencing, and features a patio area, a lawn,



and two large timber sheds, making it an ideal space for outdoor activities and storage.









































## Energy Efficiency Rating



# ABODE https://www.abodemidlands.co.ul

These particulars, whilst believed to be accurate are set out as a general outline only for guidance and do not constitute any part of an offer or contract. Intending purchasers should not rely on them as statements of representation of fact, but must satisfy themselves by inspection or otherwise as to their accuracy. No person in this firms employment has the authority to make or give any representation or warranty in respect of the property.