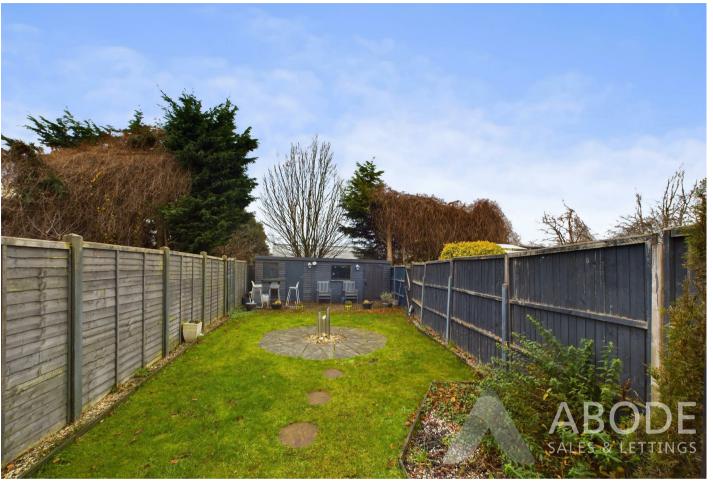

#### Outside

The front of the property offers a lawned garden and a pathway leading to the entrance. There is also a garage and driveway providing off-road parking. The rear garden is generously sized, enclosed by timber fencing, and features a patio area, a lawn,

and two large timber sheds, making it an ideal space for outdoor activities and storage.