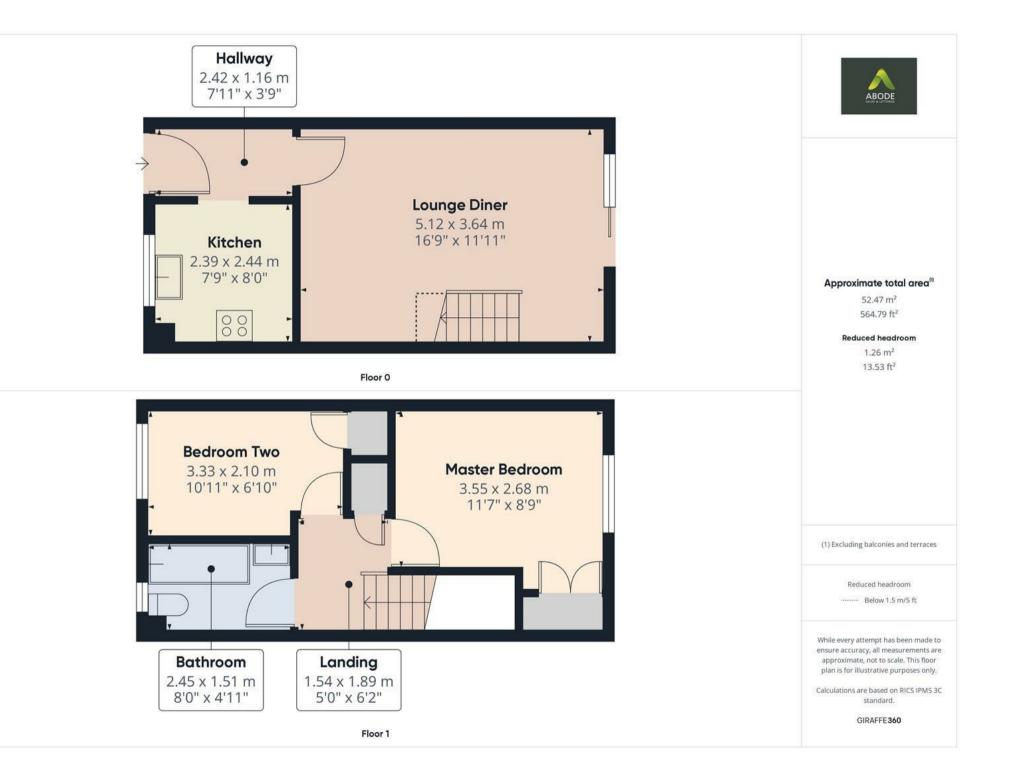

### Accommodation Ground Floor

The property welcomes you into a carpeted entrance hallway, which leads to the kitchen and lounge-diner. The kitchen features a range of matching wall and base units with work surfaces, an inset sink and drainer, tiled splashbacks, an integral gas hob, and an electric steam oven. There is space for a fridge-freezer and washing machine, and a window overlooks the front garden.

The lounge-diner is bright and spacious, with laminate flooring and sliding doors opening to the rear garden. This room also includes stairs leading to the first floor and two radiators.

#### First Floor

The first-floor landing is carpeted and provides access to both bedrooms and the bathroom. The master bedroom overlooks the rear garden and features laminate flooring and a radiator. The second bedroom, located at the front of the property, includes a fitted single wardrobe, laminate flooring, and a radiator. The bathroom is fitted with a modern white suite, including a low-level WC, hand wash basin with vanity unit, and a bath with shower over. The walls are partially tiled, and there is a frosted window to the front elevation.