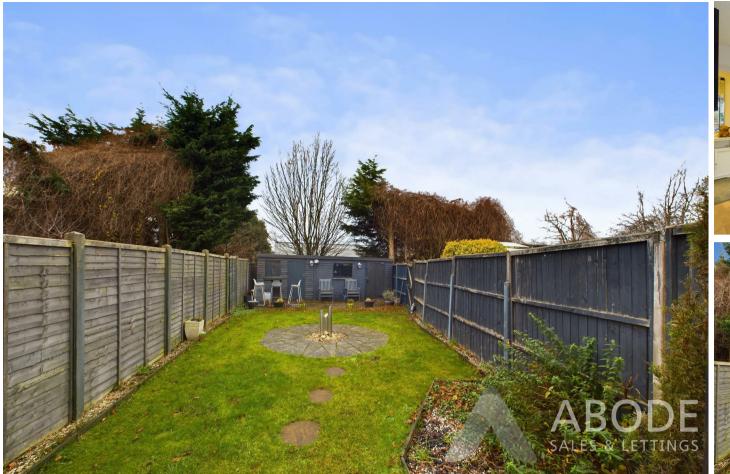

#### Outside

The front of the property offers a lawned garden and a pathway leading to the entrance. There is also a garage and driveway providing off-road parking. The rear garden is generously sized, enclosed by timber fencing, and features a patio area, a lawn,

and two large timber sheds, making it an ideal space for outdoor activities and storage.