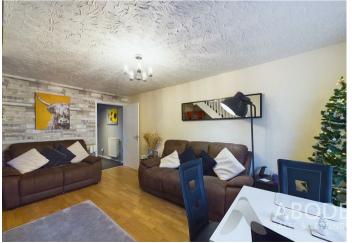

The lounge-diner is bright and spacious, with laminate flooring and sliding doors opening to the rear garden. This room also includes stairs leading to the first floor and two radiators.