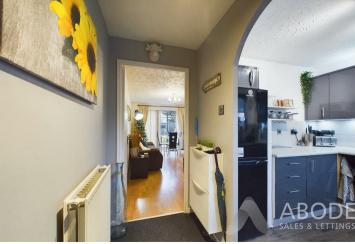

### Accommodation Ground Floor

The property welcomes you into a carpeted entrance hallway, which leads to the kitchen and lounge-diner. The kitchen features a range of matching wall and base units with work surfaces, an inset sink and drainer, tiled splashbacks, an integral gas hob, and an electric steam oven. There is space for a fridge-freezer and washing machine, and a window overlooks the front garden.

The lounge-diner is bright and spacious, with laminate flooring and sliding doors opening to the rear garden. This room also includes stairs leading to the first floor and two radiators.