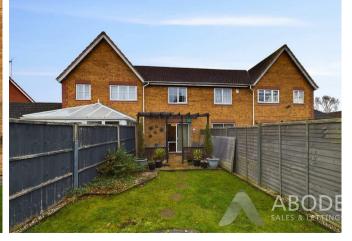

#### Outside

The front of the property offers a lawned garden and a pathway leading to the entrance. There is also a garage and driveway providing off-road parking. The rear garden is generously sized, enclosed by timber fencing, and features a patio area, a lawn,

and two large timber sheds, making it an ideal space for outdoor activities and storage.