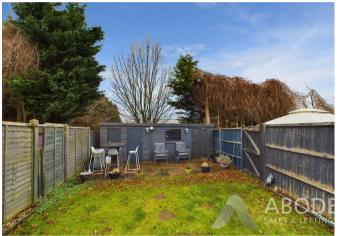

#### Outside

The front of the property offers a lawned garden and a pathway leading to the entrance. There is also a garage and driveway providing off-road parking. The rear garden is generously sized, enclosed by timber fencing, and features a patio area, a lawn,

and two large timber sheds, making it an ideal space for outdoor activities and storage.