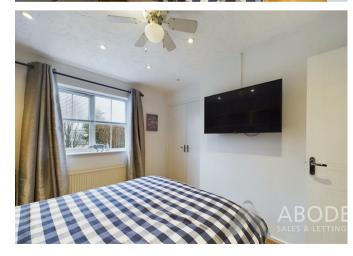

#### First Floor

The first-floor landing is carpeted and provides access to both bedrooms and the bathroom. The master bedroom overlooks the rear garden and features laminate flooring and a radiator. The second bedroom, located at the front of the property, includes a fitted single wardrobe, laminate flooring, and a radiator. The bathroom is fitted with a modern white suite, including a low-level WC, hand wash basin with vanity unit, and a bath with shower over. The walls are partially tiled, and there is a frosted window to the front elevation.