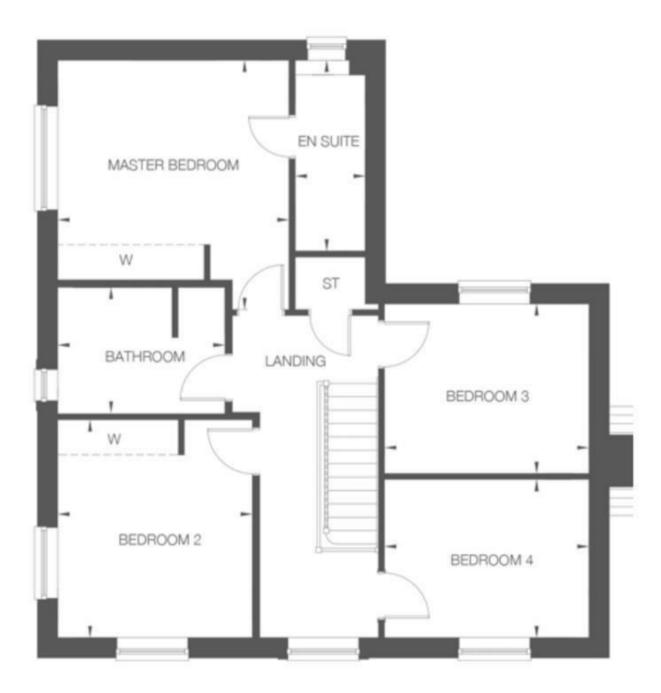

Upstairs, you'll find four generously sized bedrooms, including a master suite with its own ensuite bathroom for ultimate privacy and comfort. The family bathroom is equally impressive, finished with sleek chrome tile trim and high-quality fixtures throughout.

Upstairs, you'll find four generously sized bedrooms, including a master suite with its own en-suite bathroom for ultimate privacy and comfort. The family bathroom is equally impressive, finished with sleek chrome tile trim and high-quality fixtures throughout.

Study 3.26m x 2.45m 10' 8" x 8' 0" WC I.88m x I.06m 6' 2" x 3' 6" First Floor Master Bedroom 3.95m x 4.26m 13' 0" x 14' 0" En suite I.20m x 3.26m 3' II" x I0' 8" Bedroom 2 3.33m x 3.73m 10' 11" x 12' 3" Bedroom 3 3.50m x 2.90m II' 6" x 9' 6"

Bedroom 4 3.50m x 2.70m II' 6" x 8' I0"

Bathroom 2.86m x 2.15m 9' 4" x 7' 1"