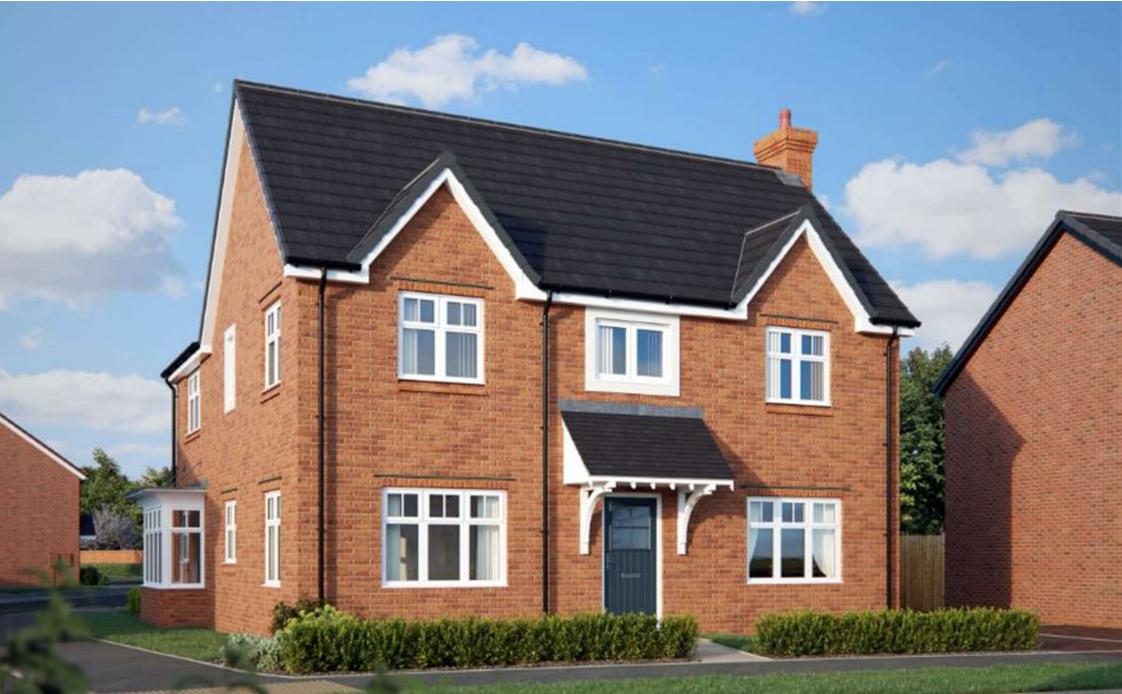

## \* \* \* COMPLETE BY MARCH 2025 \* \* \* IO YEAR NHBC \* \* \* PART EXCHANGE CONSIDERED \* \* \*

The Blackwell, a beautifully crafted and spacious I,62I sq. ft. new build home that combines modern living with stylish design. On the ground floor, you are welcomed by an inviting entrance hallway leading to a spacious living room and a versatile study, perfect for home office use. The heart of the home is the open-plan kitchen, dining, and living area, featuring a premium Quartz worktop—ideal for both cooking and entertaining. The ground floor also includes a practical utility room and a cloakroom for added convenience.

## SUMMARY

The Blackwell, a beautifully crafted and spacious I,62I sq. ft. new build home that combines modern living with stylish design. On the ground floor, you are welcomed by an inviting entrance hallway leading to a spacious living room and a versatile study, perfect for home office use. The heart of the home is the open-plan kitchen, dining, and living area, featuring a premium Quartz worktop—ideal for both cooking and entertaining. The ground floor also includes a practical utility room and a cloakroom for added convenience.