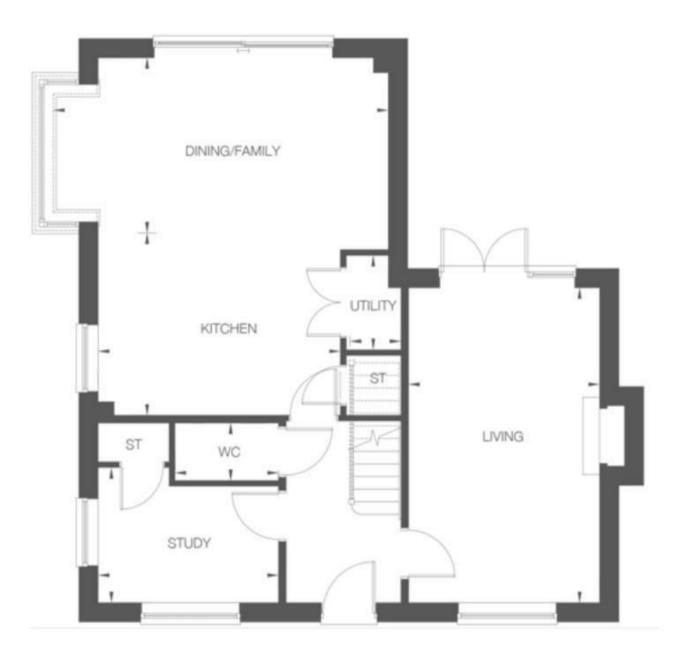

## \* \* \* COMPLETE BY MARCH 2025 \* \* \* IO YEAR NHBC \* \* \* PART EXCHANGE CONSIDERED \* \* \*

The Blackwell, a beautifully crafted and spacious I,62I sq. ft. new build home that combines modern living with stylish design. On the ground floor, you are welcomed by an inviting entrance hallway leading to a spacious living room and a versatile study, perfect for home office use. The heart of the home is the open-plan kitchen, dining, and living area, featuring a premium Quartz worktop—ideal for both cooking and entertaining. The ground floor also includes a practical utility room and a cloakroom for added convenience.

## SUMMARY

The Blackwell, a beautifully crafted and spacious I,62I sq. ft. new build home that combines modern living with stylish design. On the ground floor, you are welcomed by an inviting entrance hallway leading to a spacious living room and a versatile study, perfect for home office use. The heart of the home is the open-plan kitchen, dining, and living area, featuring a premium Quartz worktop—ideal for both cooking and entertaining. The ground floor also includes a practical utility room and a cloakroom for added convenience.

\* Images are for illustration purpose only.

THE MEASUREMENTS Ground Floor

Living 3.46m x 5.7lm II' 4" x 18' 9"

4.46m x 3.30m 14' 8" x 10' 10"

Dining/Family 6.06m x 3.17m 19' 11" x 10' 5"

Utility 0.92m x I.74m 3' 0" x 5' 9"

Study 3.26m x 2.45m 10' 8" x 8' 0" WC I.88m x I.06m 6' 2" x 3' 6" First Floor Master Bedroom 3.95m x 4.26m 13' 0" x 14' 0" En suite I.20m x 3.26m 3' II" x I0' 8" Bedroom 2 3.33m x 3.73m 10' 11" x 12' 3" Bedroom 3 3.50m x 2.90m II' 6" x 9' 6"