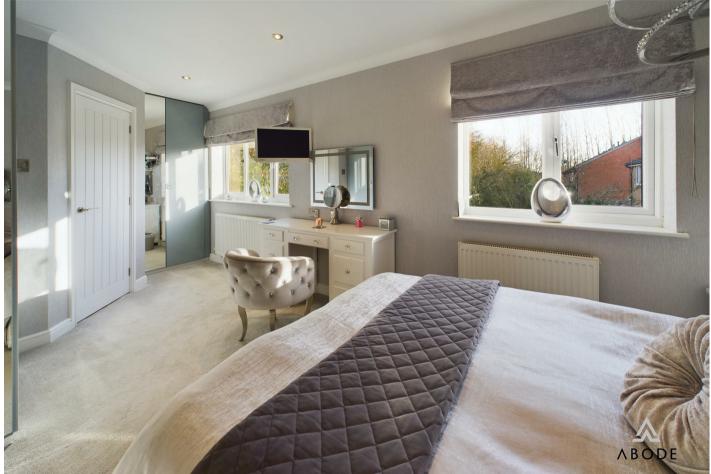

### **BEDROOM I**

Two upvc double glazed windows, radiator, fitted wardrobes, radiator and door to -