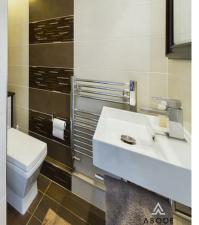

## EN SUITE

Enclosed shower, low flush wc, wash hand basin, chrome ladder style radiator.