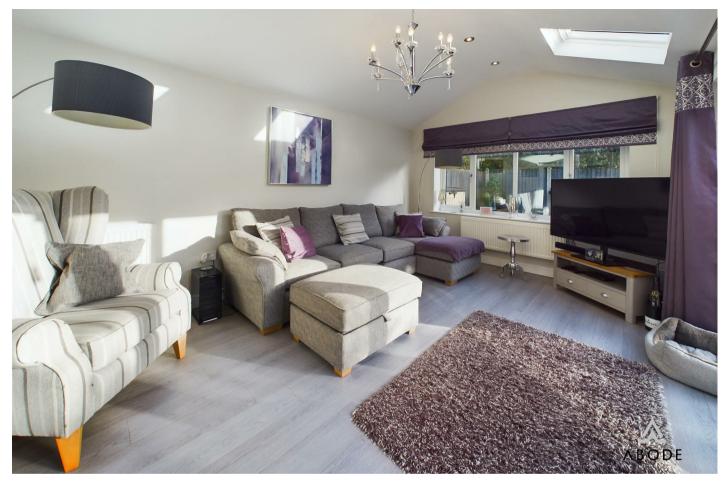

## SITTING ROOM

Three sky light windows, two radiators, upvc double glazed window and bifold doors onto the garden.