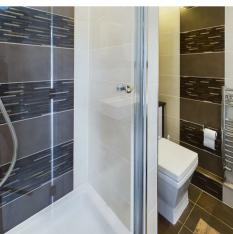

## EN SUITE

Enclosed shower, low flush wc, wash hand basin, chrome ladder style radiator.