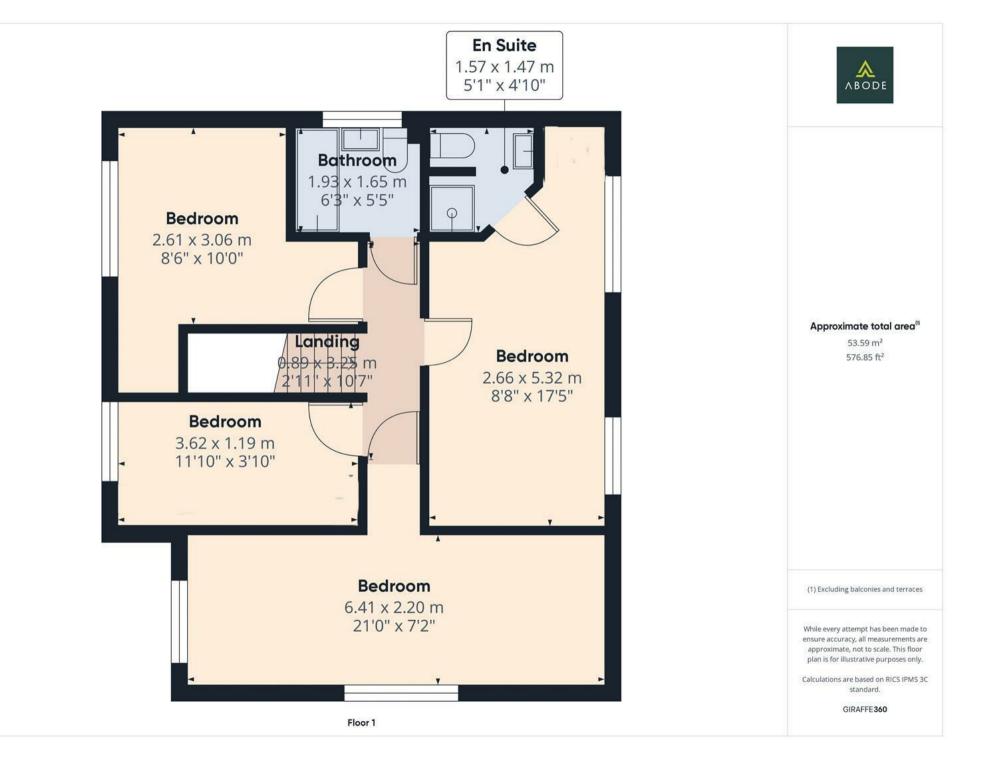

#### FIRST FLOOR LANDING Doors to -

### **BEDROOM I**

Two upvc double glazed windows, radiator, fitted wardrobes, radiator and door to -

## EN SUITE

Enclosed shower, low flush wc, wash hand basin, chrome ladder style radiator.

## BEDROOM 2

Wardrobes, two upvc double glazed windows and a radiator.

## **BEDROOM 3**

Wardrobes and drawers, radiator and upvc double glazed window.

## **BEDROOM 4**

Fitted wardrobes, radiator and upvc double glazed window.

# BATHROOM

Panel enclosed bath with a shower over, vanity sink unit with wash hand basin and storage under, low flush wc, radiator and a upvc double glazed window.