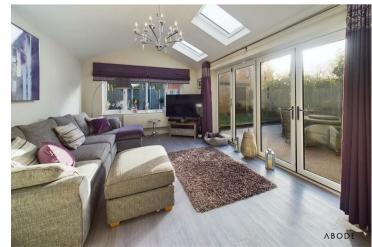

## SITTING ROOM

Three sky light windows, two radiators, upvc double glazed window and bifold doors onto the garden.