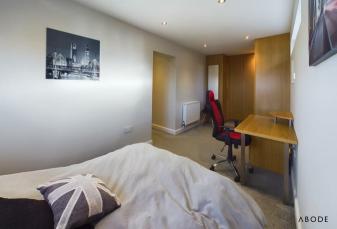

### **BEDROOM I**

Two upvc double glazed windows, radiator, fitted wardrobes, radiator and door to -

## BEDROOM 2

Wardrobes, two upvc double glazed windows and a radiator.

## **BEDROOM 3**

Wardrobes and drawers, radiator and upvc double glazed window.

## **BEDROOM 4**

Fitted wardrobes, radiator and upvc double glazed window.