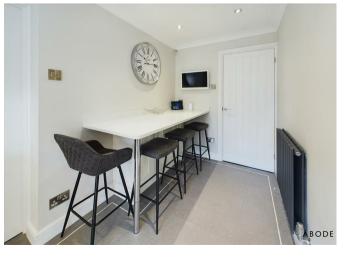

#### **REAR HALL**

Door to the garden and doors to -

#### FAMILY ROOM/STUDY

Fitted storage, upvc double glazed window and a radiator.