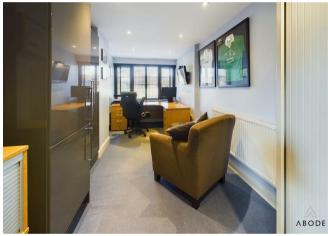

#### FAMILY ROOM/STUDY

Fitted storage, upvc double glazed window and a radiator.