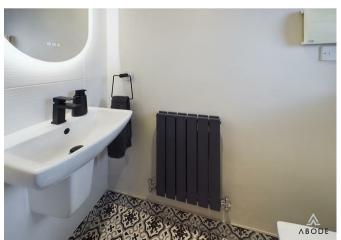

### CLOAKROOM

Low flush wc, wash hand basin, radiator and upvc double glazed window.