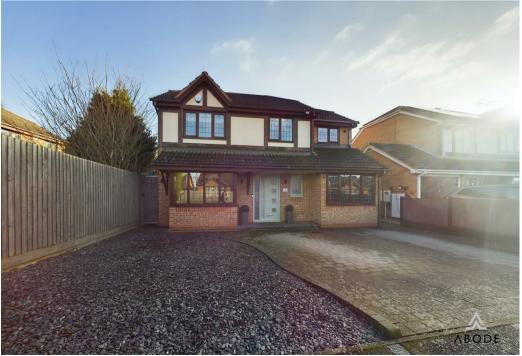

# OUTSIDE

Block paved drive, side gated access to an enclosed rear garden offering a resin patio, artificial lawn and a brick store/workshop.