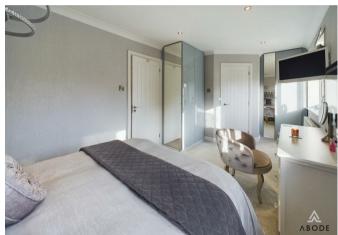

### **BEDROOM I**

Two upvc double glazed windows, radiator, fitted wardrobes, radiator and door to -

## BEDROOM 2

Wardrobes, two upvc double glazed windows and a radiator.

## **BEDROOM 3**

Wardrobes and drawers, radiator and upvc double glazed window.

## **BEDROOM 4**

Fitted wardrobes, radiator and upvc double glazed window.