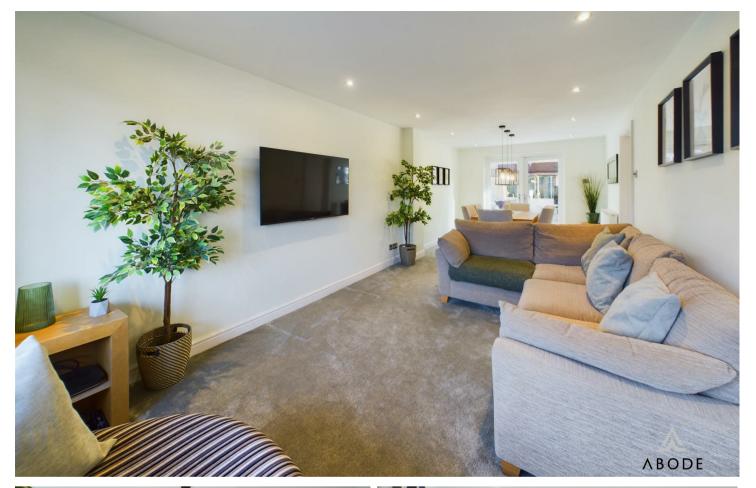

### LOUNGE DINER

Upvc double glazed bay window to the front, two radiators, door in to the kitchen and doors into the sitting room.

## SITTING ROOM

Three sky light windows, two radiators, upvc double glazed window and bifold doors onto the garden.