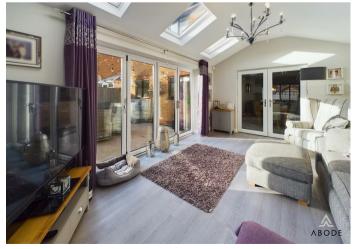

## SITTING ROOM

Three sky light windows, two radiators, upvc double glazed window and bifold doors onto the garden.