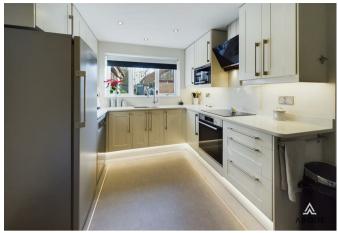

## KITCHEN

Fitted wall mounted, base and drawer units with Quartz work surfaces and a sink unit with mixer tap. Fitted electric oven and hob, fitted microwave oven, space for a fridge freezer and plumbing for a dishwasher. Breakfast bar, radiator, upvc double glazed window onto the garden, under stairs store cupboard and door to the rear hall.