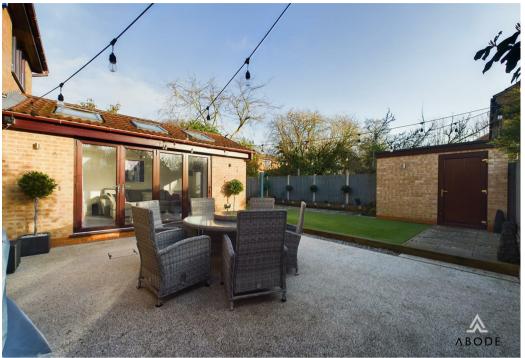

# OUTSIDE

Block paved drive, side gated access to an enclosed rear garden offering a resin patio, artificial lawn and a brick store/workshop.