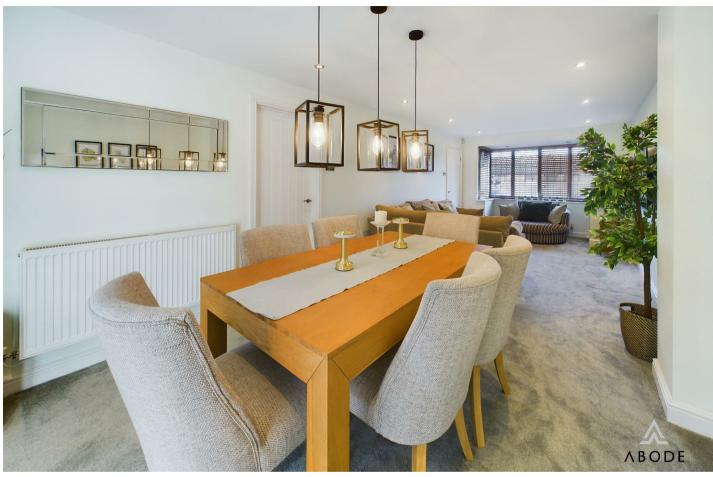

### LOUNGE DINER

Upvc double glazed bay window to the front, two radiators, door in to the kitchen and doors into the sitting room.

## SITTING ROOM

Three sky light windows, two radiators, upvc double glazed window and bifold doors onto the garden.