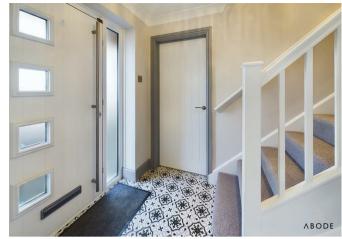

### HALL

Entrance door into the hall with stairs to the first floor, radiator and doors to -