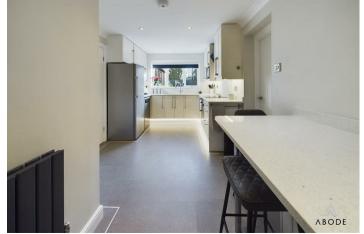

## KITCHEN

Fitted wall mounted, base and drawer units with Quartz work surfaces and a sink unit with mixer tap. Fitted electric oven and hob, fitted microwave oven, space for a fridge freezer and plumbing for a dishwasher. Breakfast bar, radiator, upvc double glazed window onto the garden, under stairs store cupboard and door to the rear hall.