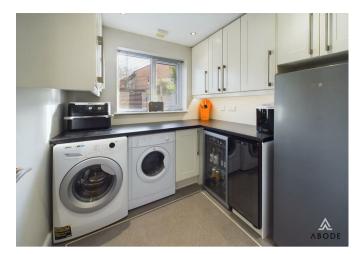

### UTILITY ROOM

Fitted units and work surface, plumbing for a washing machine, appliance spaces, radiator and upvc double glazed window.