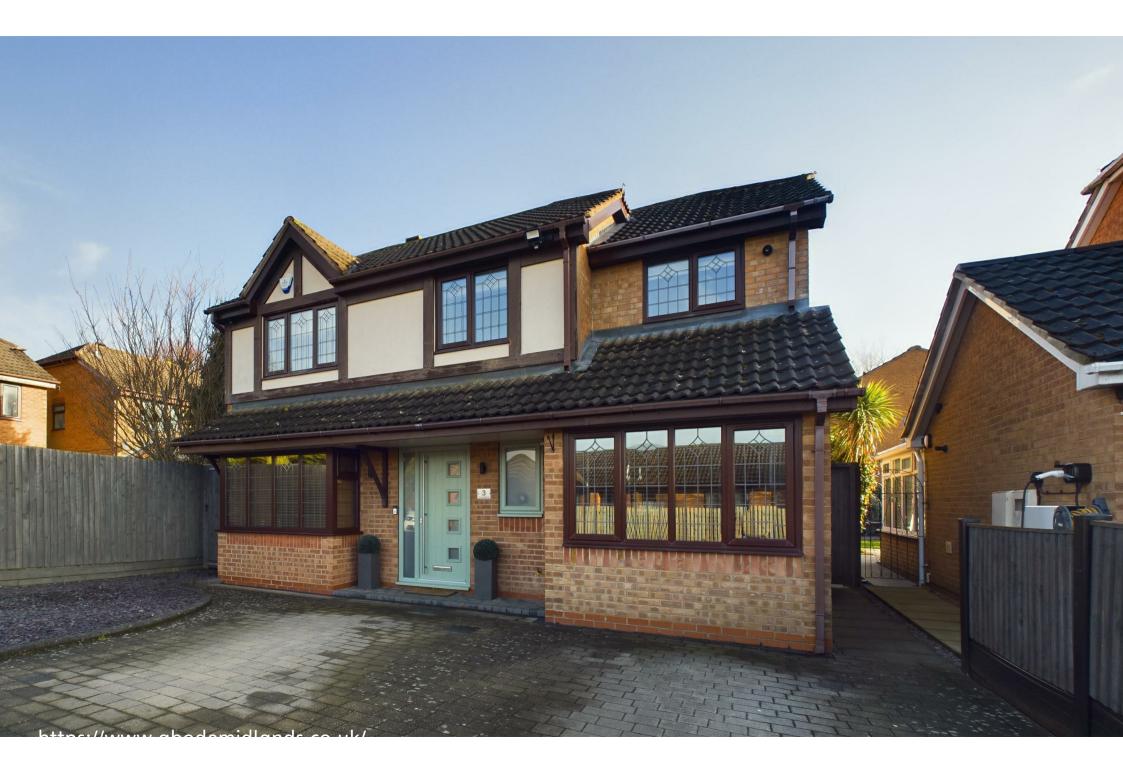

\*\*\*\* IMMACULATE EXTENDED DETACHED PROPERTY \*\*\*\* PERFECT FAMILY HOME WITH VERSATILE ACCOMMODATION

\*\*\*\*\* This well-presented property offers a hall, guest cloakroom, high specification breakfast kitchen, lounge diner and a sitting with bifold doors onto the garden. Study/family room and a utility room. Four good sized bedrooms with fitted wardrobes, master with an en-suite shower room and a family bathroom. Ample parking to the front, enclosed rear garden and a brick store/workshop. INTERNAL VIEWING IS HIGHLY **RECOMMENDED.** 

# OUTSIDE

Block paved drive, side gated access to an enclosed rear garden offering a resin patio, artificial lawn and a brick store/workshop.