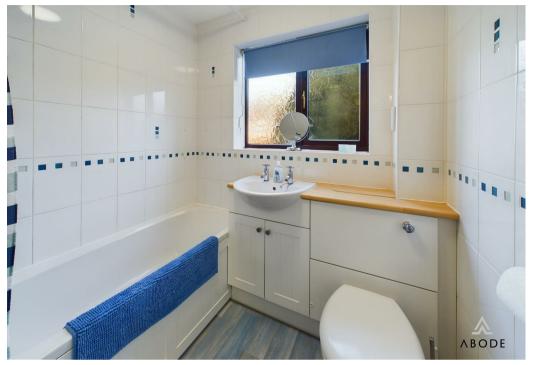

# BATHROOM

Panel enclosed bath with a shower over, vanity sink unit with wash hand basin and storage under, low flush wc, radiator and a upvc double glazed window.