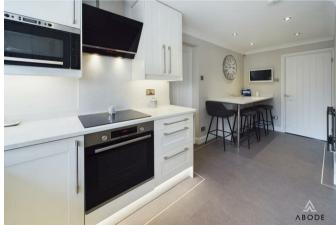

## KITCHEN

Fitted wall mounted, base and drawer units with Quartz work surfaces and a sink unit with mixer tap. Fitted electric oven and hob, fitted microwave oven, space for a fridge freezer and plumbing for a dishwasher. Breakfast bar, radiator, upvc double glazed window onto the garden, under stairs store cupboard and door to the rear hall.