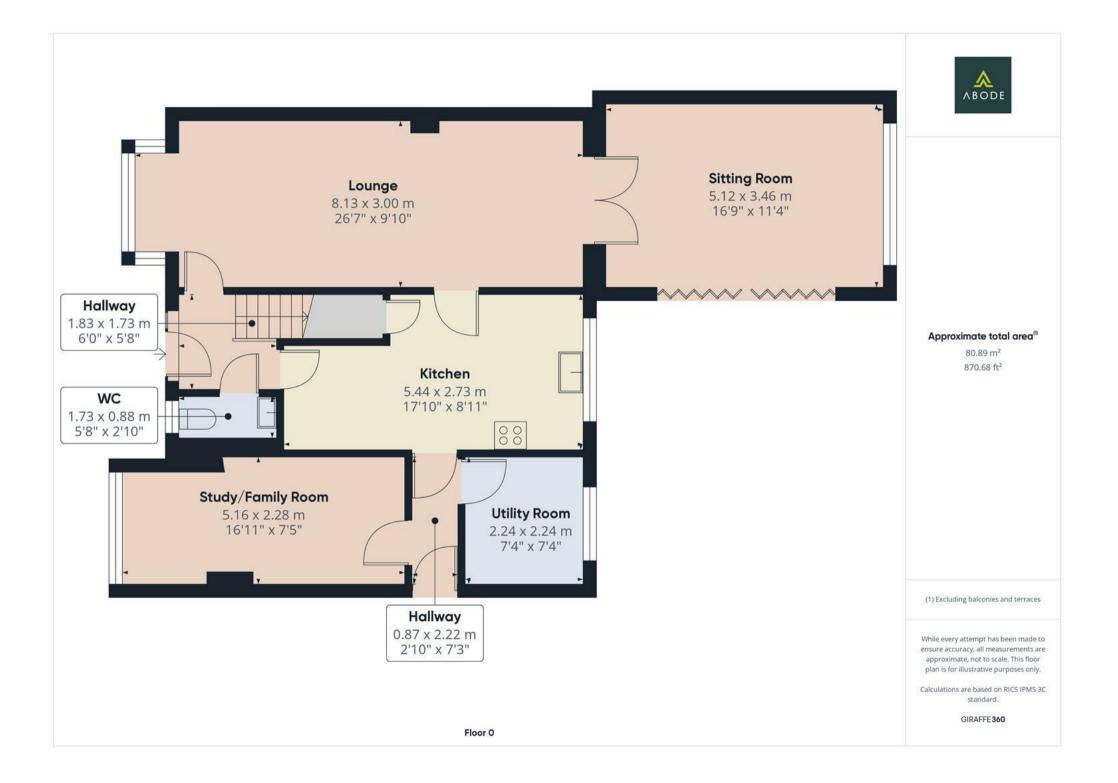

### HALL

Entrance door into the hall with stairs to the first floor, radiator and doors to -

### CLOAKROOM

Low flush wc, wash hand basin, radiator and upvc double glazed window.

### LOUNGE DINER

Upvc double glazed bay window to the front, two radiators, door in to the kitchen and doors into the sitting room.

## SITTING ROOM

Three sky light windows, two radiators, upvc double glazed window and bifold doors onto the garden.

## KITCHEN

Fitted wall mounted, base and drawer units with Quartz work surfaces and a sink unit with mixer tap. Fitted electric oven and hob, fitted microwave oven, space for a fridge freezer and plumbing for a dishwasher. Breakfast bar, radiator, upvc double glazed window onto the garden, under stairs store cupboard and door to the rear hall.

#### **REAR HALL**

Door to the garden and doors to -

### UTILITY ROOM

Fitted units and work surface, plumbing for a washing machine, appliance spaces, radiator and upvc double glazed window.

#### FAMILY ROOM/STUDY

Fitted storage, upvc double glazed window and a radiator.