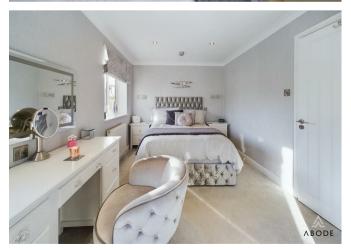

### **BEDROOM I**

Two upvc double glazed windows, radiator, fitted wardrobes, radiator and door to -