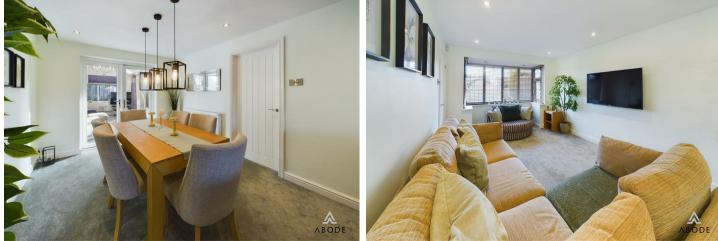

### LOUNGE DINER

Upvc double glazed bay window to the front, two radiators, door in to the kitchen and doors into the sitting room.

## SITTING ROOM

Three sky light windows, two radiators, upvc double glazed window and bifold doors onto the garden.