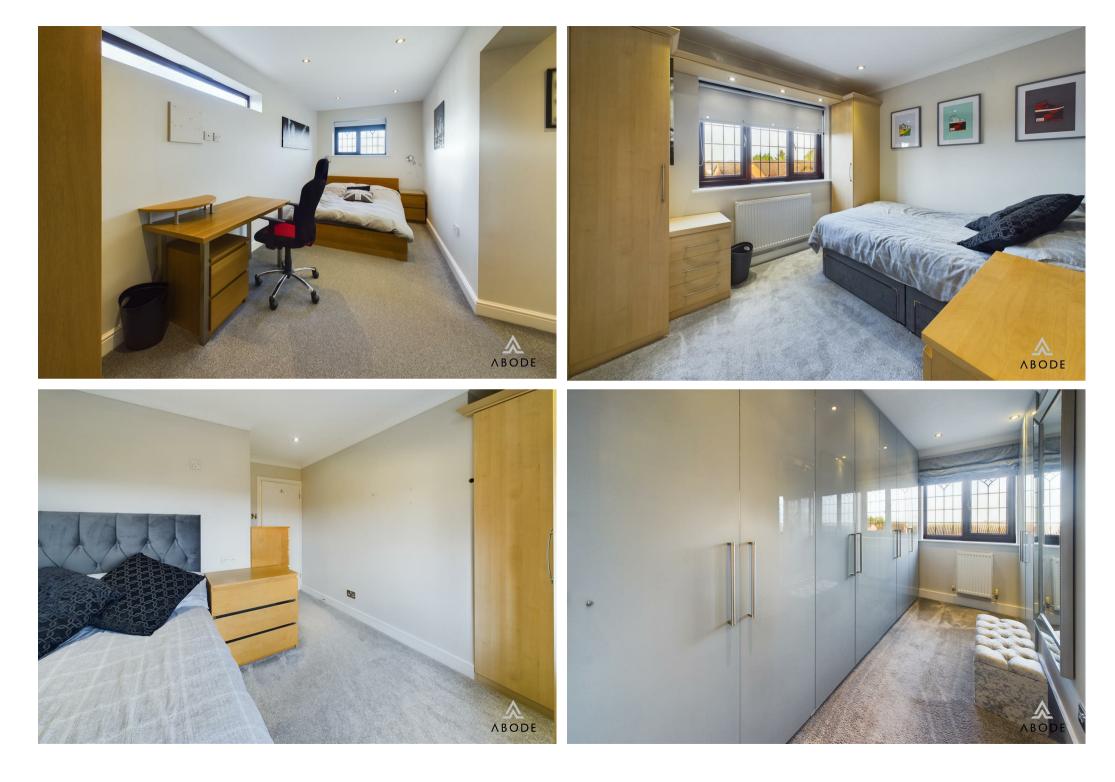

### **BEDROOM I**

Two upvc double glazed windows, radiator, fitted wardrobes, radiator and door to -

## BEDROOM 2

Wardrobes, two upvc double glazed windows and a radiator.

## **BEDROOM 3**

Wardrobes and drawers, radiator and upvc double glazed window.

## **BEDROOM 4**

Fitted wardrobes, radiator and upvc double glazed window.