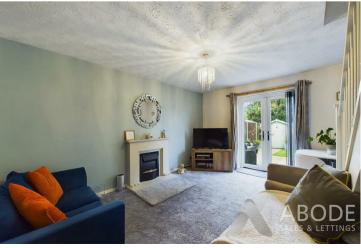

# LOUNGE

15'0" x 12'7"

Having a radiator, feature fireplace and French doors to garden. Stairs to upper floor.