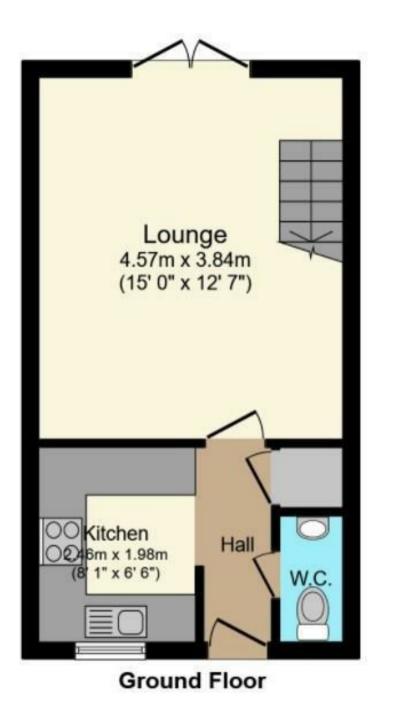

# **GROUND FLOOR**

#### HALLWAY

With double glazed entrance door and cloaks cupboard.

#### WC/CLOAKS

With tiled splashbacks, central heating radiator, wash basin and WC.

#### KITCHEN 8'I" x 6'6"

With double glazed window to front, wall and base units, roll edge work surfaces and tiled splash-backs, inset sink and drainer with mixer tap, inset oven, hob and extractor hood. Space for fridge/freezer and washing machine.

# LOUNGE

15'0" x 12'7"

Having a radiator, feature fireplace and French doors to garden. Stairs to upper floor.