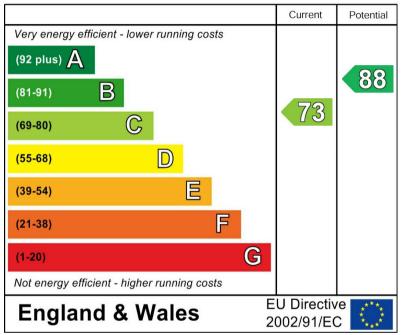

achine.



# LOUNGE

15'0" x 12'7"

Having a radiator, feature fireplace and French doors to garden. Stairs to upper floor.

## FIRST FLOOR LANDING

With a loft hatch (loft is part boarded with pull down ladder and lighting) and doors leading off to











### **BEDROOM ONE**

8'l" x l2'7"

With central heating radiator and windows to front elevation.

# **BEDROOM TWO**

8'I" x l2'7"

With central heating radiator, window to rear and fitted cupboard.

### SHOWER ROOM

6'4" x 6'0"

With a three piece suite comprising; wash hand basin with mixer tap and vanity unit, low level WC, double shower with glass sliding door and gravity shower over, tiled splash backs, heated ladder towel rail and a double glazed UPVC window to the side elevation.





First Floor



# Energy Efficiency Rating