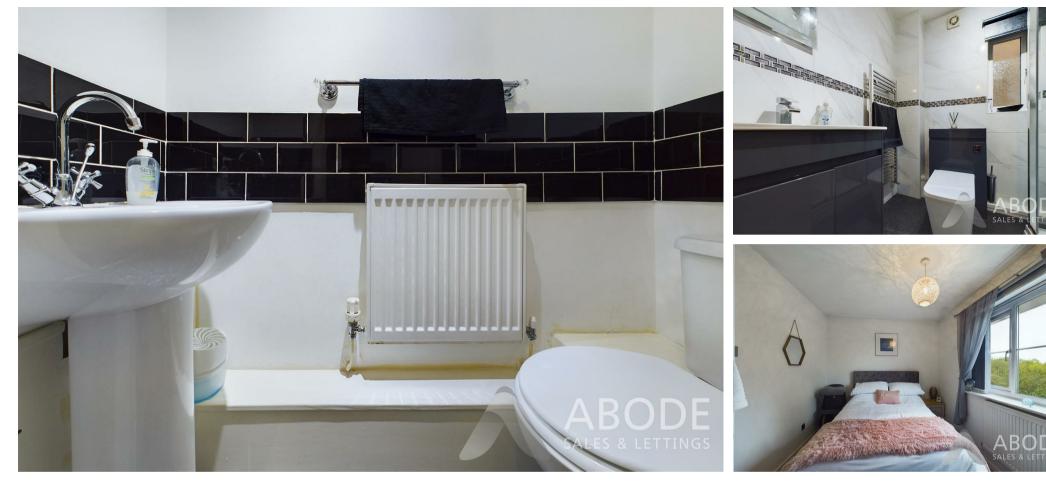

#### WC/CLOAKS

With tiled splashbacks, central heating radiator, wash basin and WC.

### SHOWER ROOM

6'4" x 6'0"

With a three piece suite comprising; wash hand basin with mixer tap and vanity unit, low level WC, double shower with glass sliding door and gravity shower over, tiled splash backs, heated ladder towel rail and a double glazed UPVC window to the side elevation.