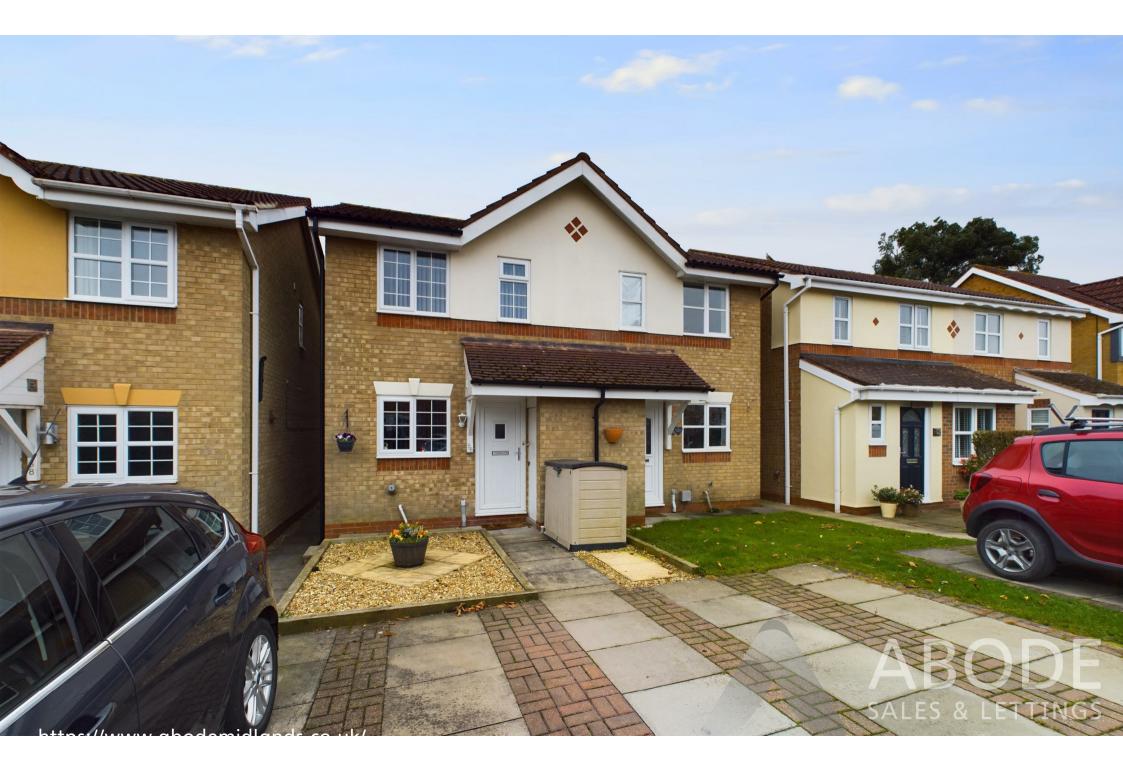

\*\*SOUTH FACING GARDEN\*\* An immaculate two bedroom semidetached property situated within a culde-saq location. The property benefits from a double width driveway, two double bedrooms and a private south facing low maintenance rear garden. The accommodation in brief comprises to the ground floor: Entrance hall, kitchen and living room. The first floor offers two double bedroom and a fitted shower room. The outside of the property to the front elevation has a double width driveway leading to the front entrance which has an outside store adjacent that benefits from double electric socket. The rear elevation offers a low maintenance south facing garden, shed with power, all of which is enclosed via timber fencing.

#### SUMMARY

\*\*SOUTH FACING GARDEN\*\* An immaculate two bedroom semi-detached property situated within a cul-de-saq location. The property benefits from a double width driveway, two double bedrooms and a private south facing low maintenance rear garden. The accommodation in brief comprises to the ground floor: Entrance hall, kitchen and living room. The first floor offers two double bedroom and a fitted shower room. The outside of the property to the front elevation has a double width driveway leading to the front entrance which has an outside store adjacent that benefits from double electric socket. The rear elevation offers a low maintenance south facing garden, shed with power, all of which is enclosed via timber fencing.