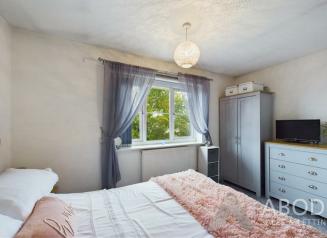

# **BEDROOM TWO**

8'I" x l2'7"

With central heating radiator, window to rear and fitted cupboard.