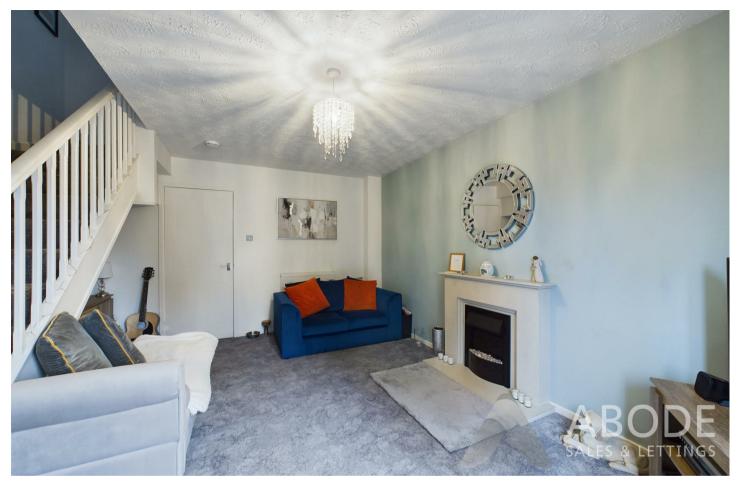

# LOUNGE

15'0" x 12'7"

Having a radiator, feature fireplace and French doors to garden. Stairs to upper floor.