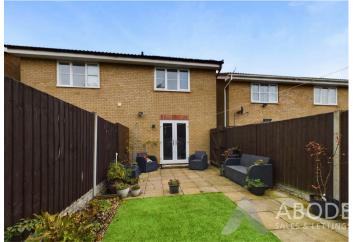

\*\*SOUTH FACING GARDEN\*\* An immaculate two bedroom semidetached property situated within a culde-saq location. The property benefits from a double width driveway, two double bedrooms and a private south facing low maintenance rear garden. The accommodation in brief comprises to the ground floor: Entrance hall, kitchen and living room. The first floor offers two double bedroom and a fitted shower room. The outside of the property to the front elevation has a double width driveway leading to the front entrance which has an outside store adjacent that benefits from double electric socket. The rear elevation offers a low maintenance south facing garden, shed with power, all of which is enclosed via timber fencing.

#### SUMMARY

\*\*SOUTH FACING GARDEN\*\* An immaculate two bedroom semi-detached property situated within a cul-de-saq location. The property benefits from a double width driveway, two double bedrooms and a private south facing low maintenance rear garden. The accommodation in brief comprises to the ground floor: Entrance hall, kitchen and living room. The first floor offers two double bedroom and a fitted shower room. The outside of the property to the front elevation has a double width driveway leading to the front entrance which has an outside store adjacent that benefits from double electric socket. The rear elevation offers a low maintenance south facing garden, shed with power, all of which is enclosed via timber fencing.