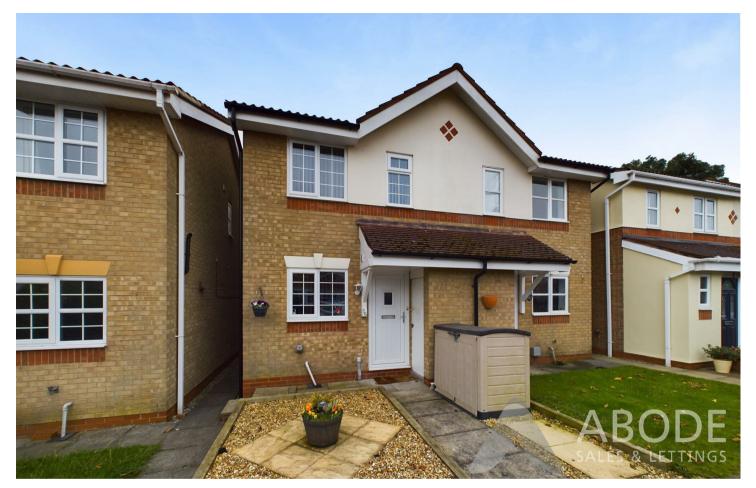

\*\*SOUTH FACING GARDEN\*\* An immaculate two bedroom semidetached property situated within a culde-saq location. The property benefits from a double width driveway, two double bedrooms and a private south facing low maintenance rear garden. The accommodation in brief comprises to the ground floor: Entrance hall, kitchen and living room. The first floor offers two double bedroom and a fitted shower room. The outside of the property to the front elevation has a double width driveway leading to the front entrance which has an outside store adjacent that benefits from double electric socket. The rear elevation offers a low maintenance south facing garden, shed with power, all of which is enclosed via timber fencing.

#### SUMMARY

\*\*SOUTH FACING GARDEN\*\* An immaculate two bedroom semi-detached property situated within a cul-de-saq location. The property benefits from a double width driveway, two double bedrooms and a private south facing low maintenance rear garden. The accommodation in brief comprises to the ground floor: Entrance hall, kitchen and living room. The first floor offers two double bedroom and a fitted shower room. The outside of the property to the front elevation has a double width driveway leading to the front entrance which has an outside store adjacent that benefits from double electric socket. The rear elevation offers a low maintenance south facing garden, shed with power, all of which is enclosed via timber fencing.