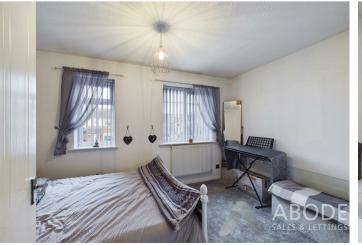

### **BEDROOM ONE**

8'l" x l2'7"

With central heating radiator and windows to front elevation.

# **BEDROOM TWO**

8'I" x l2'7"

With central heating radiator, window to rear and fitted cupboard.