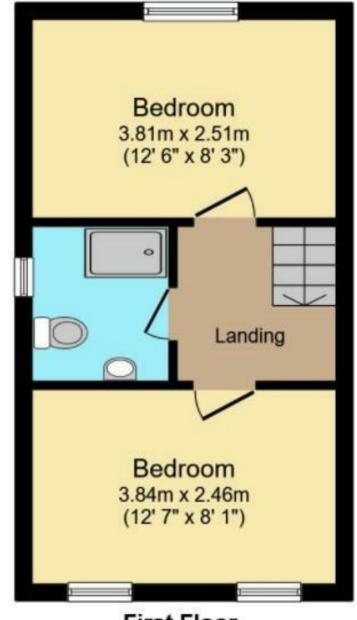

## FIRST FLOOR LANDING

With a loft hatch (loft is part boarded with pull down ladder and lighting) and doors leading off to

### **BEDROOM ONE**

8'l" x l2'7"

With central heating radiator and windows to front elevation.

# **BEDROOM TWO**

8'I" x l2'7"

With central heating radiator, window to rear and fitted cupboard.

### SHOWER ROOM

6'4" x 6'0"

With a three piece suite comprising; wash hand basin with mixer tap and vanity unit, low level WC, double shower with glass sliding door and gravity shower over, tiled splash backs, heated ladder towel rail and a double glazed UPVC window to the side elevation.

First Floor