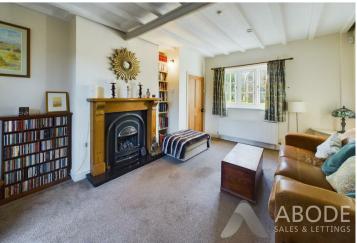

#### **LOUNGE**

Feature living flame coal effect gas fire with cast iron insert and a wood surround, radiator, upvc double glazed window to the front, beams and double doors to the garden room.