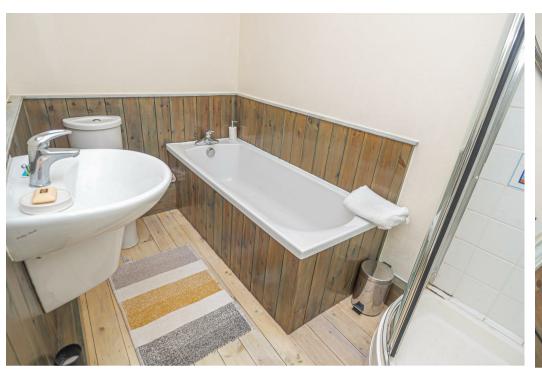

### **BATHROOM**

Panel enclosed bath and a separate shower, low flush wc, wash hand basin, ladder style radiator and a upvc double glazed window to the rear.