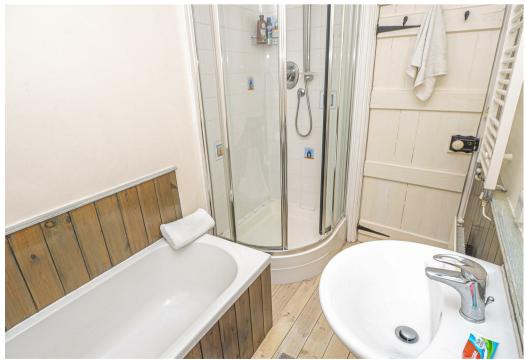

### **BATHROOM**

Panel enclosed bath and a separate shower, low flush wc, wash hand basin, ladder style radiator and a upvc double glazed window to the rear.