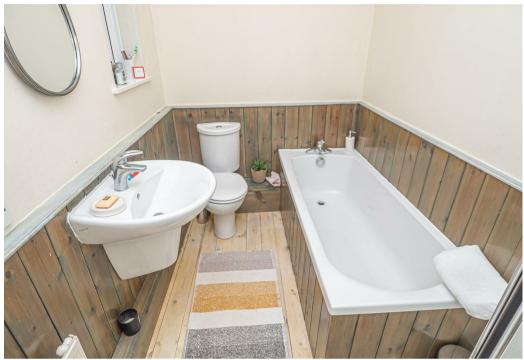

### **BATHROOM**

Panel enclosed bath and a separate shower, low flush wc, wash hand basin, ladder style radiator and a upvc double glazed window to the rear.