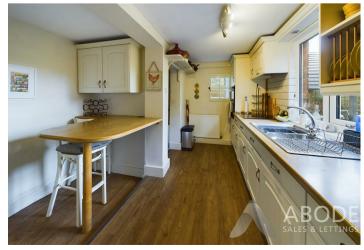

#### DINING KITCHEN

Fitted wall mounted, base and drawer units with work surfaces, breakfast bar and a double bowl sink and drainer unit. Fitted double oven and induction hob, integrated dishwasher, fridge/freezer and plumbing and space for a washing machine, window into the garden room and a upvc double glazed window overlooking the garden. Stable door to the side store/entry and a door to the cloakroom.