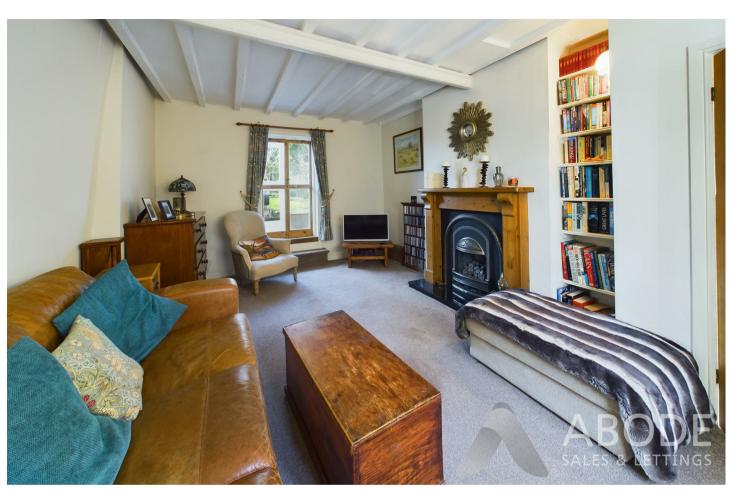

#### **LOUNGE**

Feature living flame coal effect gas fire with cast iron insert and a wood surround, radiator, upvc double glazed window to the front, beams and double doors to the garden room.