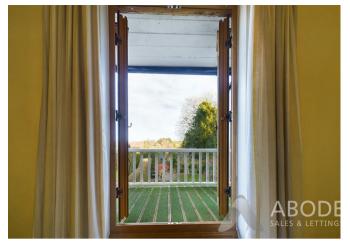

## **BEDROOM**

Upvc double glazed window to the front overlooking the church, radiator and double doors onto the balcony with a seating area and stunning views.