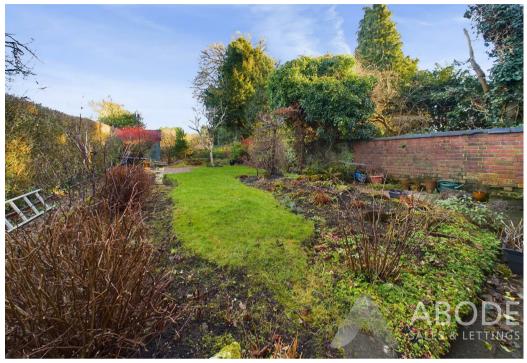

# **OUTSIDE**

Side gated entry offering a covered area used as a wood store through to the rear garden offering seating areas, lawns and established borders, plants and shrubs.