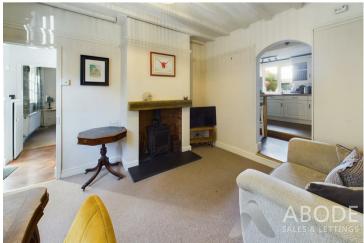

### SITTING ROOM

Feature log burner, upvc double glazed window to the front, radiator and open through to the kitchen diner.