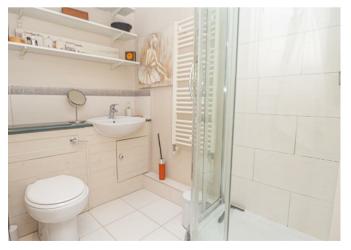

### **BATHROOM**

Panel enclosed bath and a separate shower, low flush wc, wash hand basin, ladder style radiator and a upvc double glazed window to the rear.