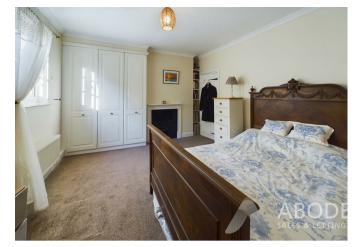

# **BEDROOM**

Modern fitted wardrobes, cast iron fireplace, radiator and upvc double glazed window to the front overlooking the church.