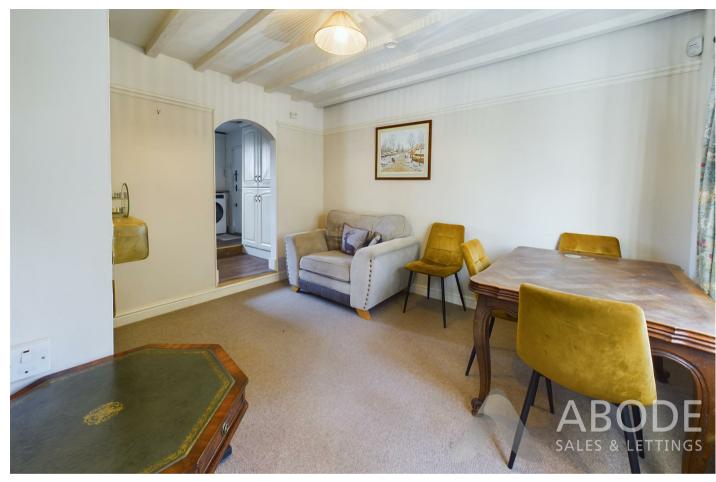

d open through to the kitchen diner.

#### DINING KITCHEN

Fitted wall mounted, base and drawer units with work surfaces, breakfast bar and a double bowl sink and drainer unit. Fitted double oven and induction hob, integrated dishwasher, fridge/freezer and plumbing and space for a washing machine, window into the garden room and a upvc double glazed window overlooking the garden. Stable door to the side store/entry and a door to the cloakroom.

### **CLOAKROOM**

Low flush wc and a wash hand basin.

### FIRST FLOOR LANDING

Doors to -



## **BEDROOM**

Upvc double glazed window to the front overlooking the church, radiator and double doors onto the balcony with a seating area and stunning views.

### **EN SUITE**

Corner shower, wash hand basin, low flush wc and ladder style radiator.





















# **BEDROOM**

Modern fitted wardrobes, cast iron fireplace, radiator and upvc double glazed window to the front overlooking the church.

# **BEDROOM**

Two upvc double glazed windows to the rear overlooking the garden and a radiator.

### **BATHROOM**

Panel enclosed bath and a separate shower, low flush wc, wash hand basin, ladder style radiator and a upvc double glazed window to the rear.

# **OUTSIDE**

Side gated entry offering a covered area used as a wood store through to the rear garden offering seating areas, lawns and established borders, plants and shrubs.