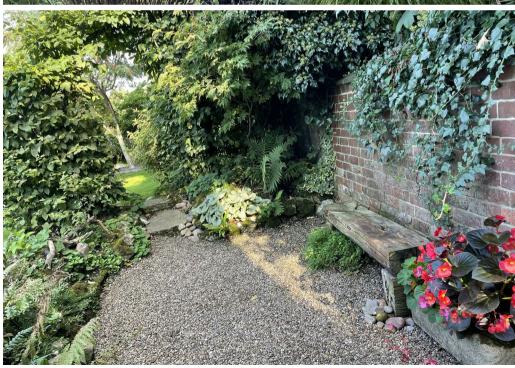

# **OUTSIDE**

Side gated entry offering a covered area used as a wood store through to the rear garden offering seating areas, lawns and established borders, plants and shrubs.