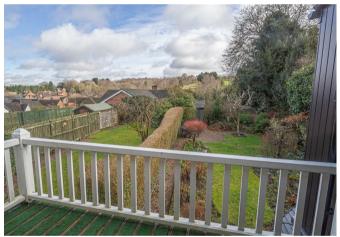

## **BEDROOM**

Upvc double glazed window to the front overlooking the church, radiator and double doors onto the balcony with a seating area and stunning views.