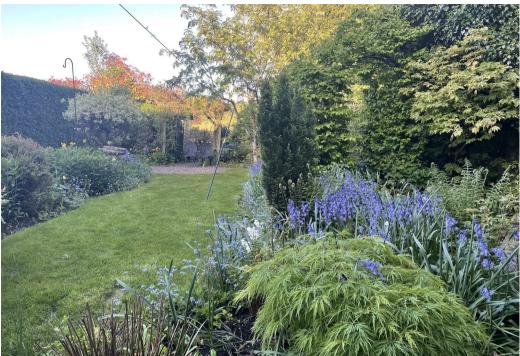

# **OUTSIDE**

Side gated entry offering a covered area used as a wood store through to the rear garden offering seating areas, lawns and established borders, plants and shrubs.