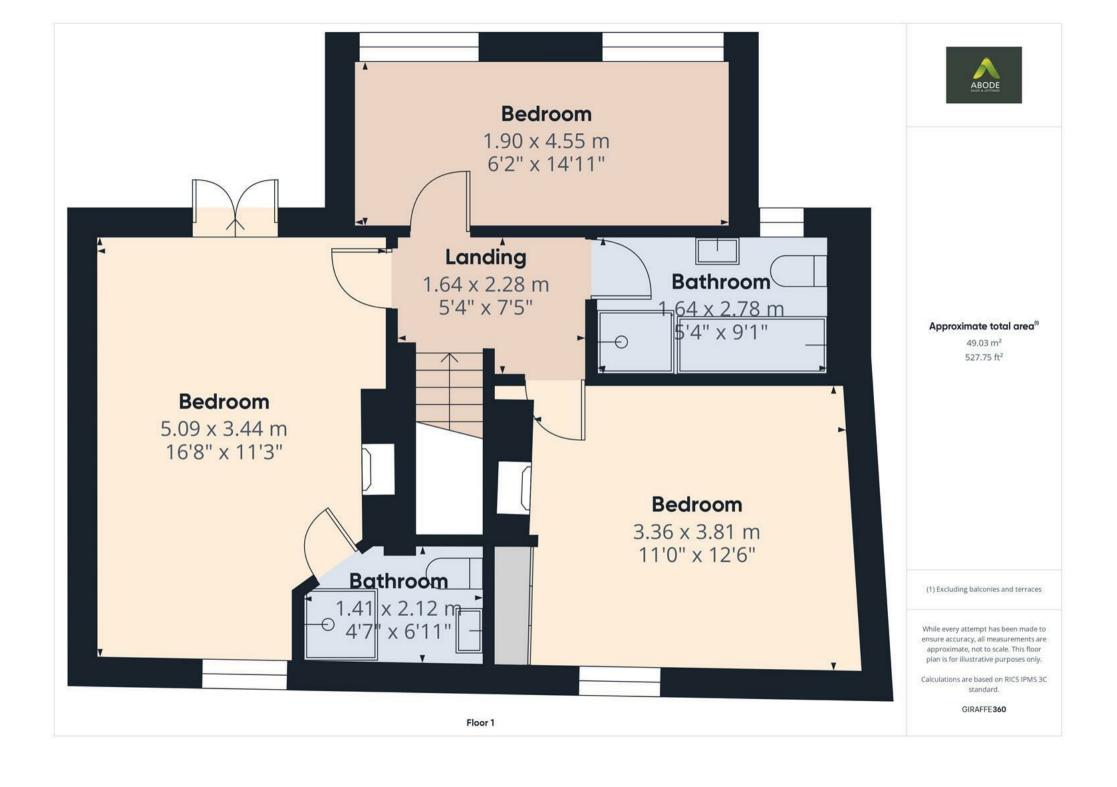

### FIRST FLOOR LANDING

Doors to -

## **BEDROOM**

Upvc double glazed window to the front overlooking the church, radiator and double doors onto the balcony with a seating area and stunning views.

### **EN SUITE**

Corner shower, wash hand basin, low flush wc and ladder style radiator.

# **BEDROOM**

Modern fitted wardrobes, cast iron fireplace, radiator and upvc double glazed window to the front overlooking the church.

# **BEDROOM**

Two upvc double glazed windows to the rear overlooking the garden and a radiator.

### **BATHROOM**

Panel enclosed bath and a separate shower, low flush wc, wash hand basin, ladder style radiator and a upvc double glazed window to the rear.