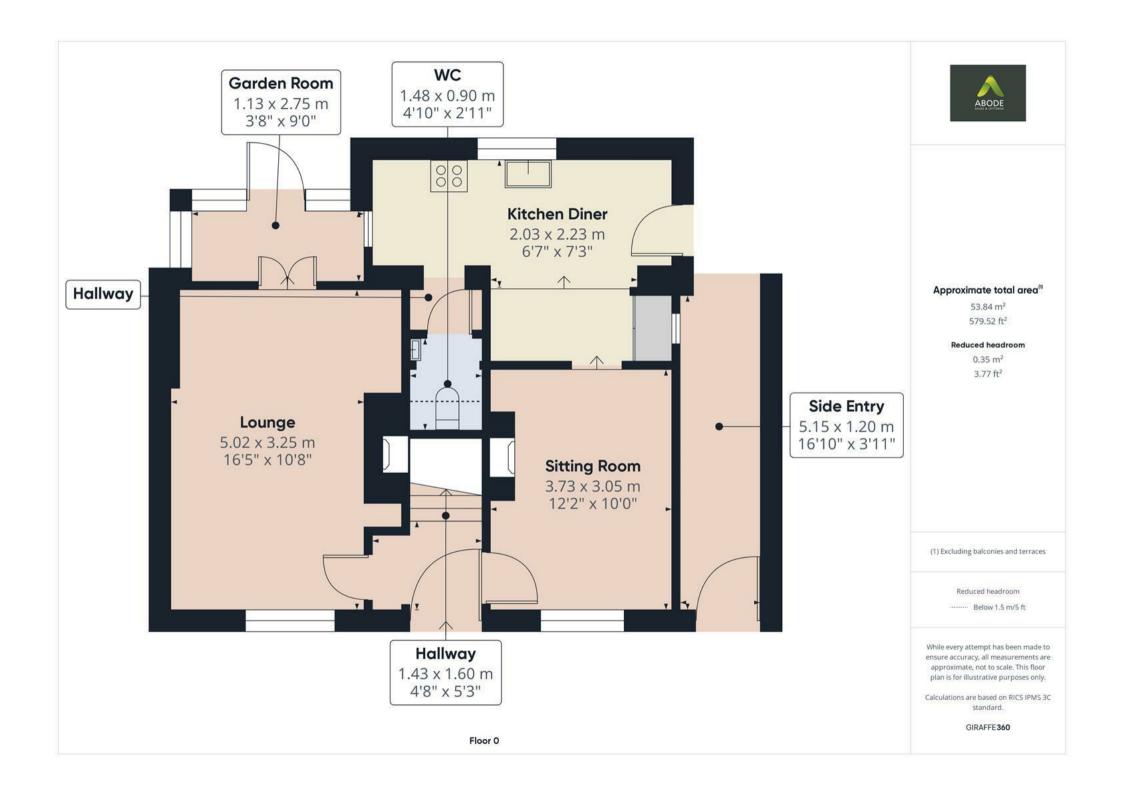

#### HALL

Entrance door into the hall with stairs to the first floor and doors to -

#### **LOUNGE**

Feature living flame coal effect gas fire with cast iron insert and a wood surround, radiator, upvc double glazed window to the front, beams and double doors to the garden room.

### **GARDEN ROOM**

Windows and doors onto the garden.

### SITTING ROOM

Feature log burner, upvc double glazed window to the front, radiator and open through to the kitchen diner.

#### DINING KITCHEN

Fitted wall mounted, base and drawer units with work surfaces, breakfast bar and a double bowl sink and drainer unit. Fitted double oven and induction hob, integrated dishwasher, fridge/freezer and plumbing and space for a washing machine, window into the garden room and a upvc double glazed window overlooking the garden. Stable door to the side store/entry and a door to the cloakroom.

### **CLOAKROOM**

Low flush wc and a wash hand basin.