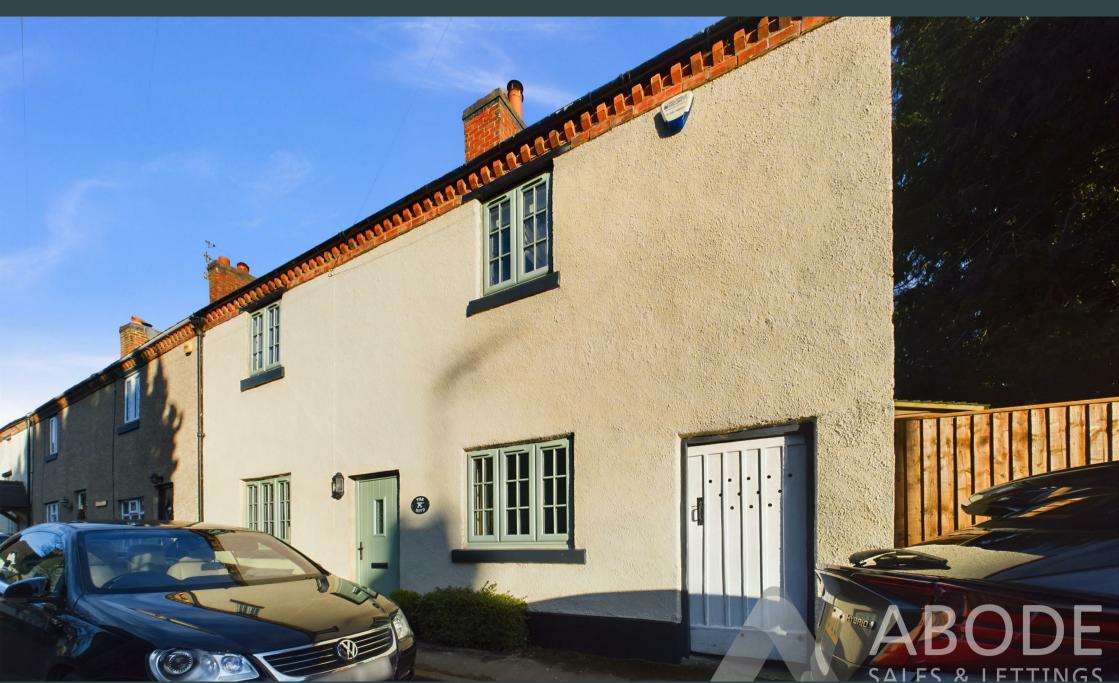

Church View, Clifton, Derbyshire, DE6 2GL £380,000

https://www.abodemidlands.co.uk

\*\*\*\* FULL OF CHARACTER AND CHARM \*\*\*\* STUNNING BALCONY VIEWS FROM THE MASTER BEDROOM \*\*\*\* This is a much improved cottage located in the sought after village of Clifton. In brief the cottage offers a hall, lounge with feature fireplace, garden room, sitting room with a log burner. Fitted dining kitchen and a guest cloakroom. Three first floor bedrooms, master with an en suite shower room and a balcony. Family bathroom with bath and shower. Balcony off the master bedroom offering views over the garden and countryside. Established rear garden and a side storage area with access to the front. The property benefits from a gas heating system and new upvc double glazed windows.

Located in the heart of the village with views over the Church, walking distance to the highly regarded local school and to the village pub. Good road access to the A515 into Ashbourne and the A50.

NO CHAIN