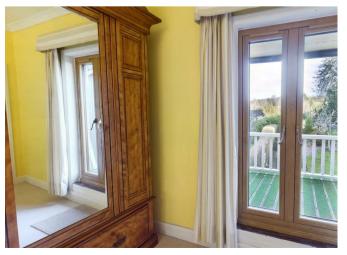

## **BEDROOM**

Upvc double glazed window to the front overlooking the church, radiator and double doors onto the balcony with a seating area and stunning views.