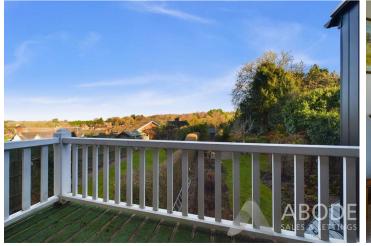

## **BEDROOM**

Upvc double glazed window to the front overlooking the church, radiator and double doors onto the balcony with a seating area and stunning views.