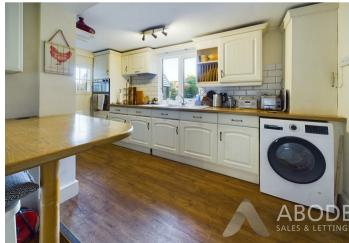

#### DINING KITCHEN

Fitted wall mounted, base and drawer units with work surfaces, breakfast bar and a double bowl sink and drainer unit. Fitted double oven and induction hob, integrated dishwasher, fridge/freezer and plumbing and space for a washing machine, window into the garden room and a upvc double glazed window overlooking the garden. Stable door to the side store/entry and a door to the cloakroom.