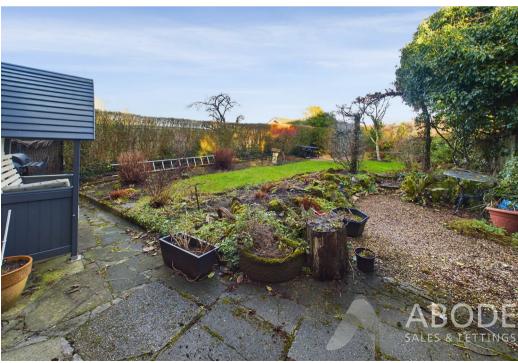

# **OUTSIDE**

Side gated entry offering a covered area used as a wood store through to the rear garden offering seating areas, lawns and established borders, plants and shrubs.