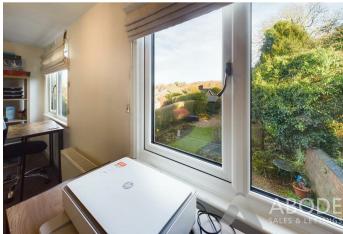

## **BEDROOM**

Upvc double glazed window to the front overlooking the church, radiator and double doors onto the balcony with a seating area and stunning views.