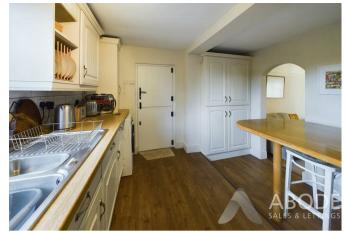

#### DINING KITCHEN

Fitted wall mounted, base and drawer units with work surfaces, breakfast bar and a double bowl sink and drainer unit. Fitted double oven and induction hob, integrated dishwasher, fridge/freezer and plumbing and space for a washing machine, window into the garden room and a upvc double glazed window overlooking the garden. Stable door to the side store/entry and a door to the cloakroom.