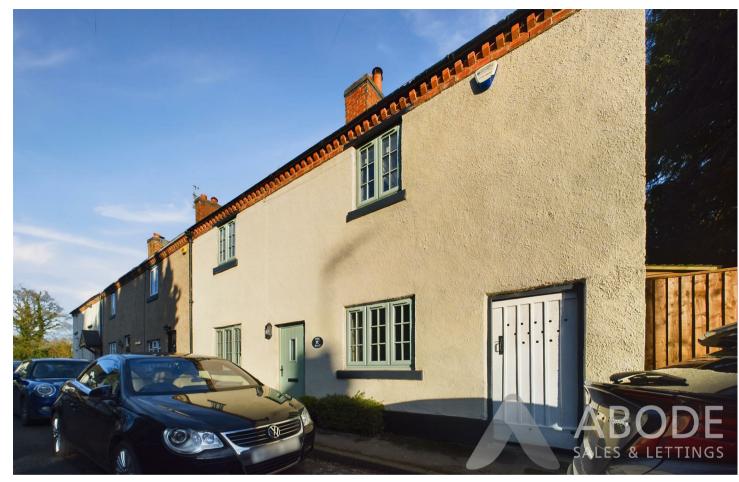

Church View, Clifton, Derbyshire, DE6 2GL £380,000

https://www.abodemidlands.co.uk

\*\*\*\* FULL OF CHARACTER AND CHARM \*\*\*\* STUNNING BALCONY VIEWS FROM THE MASTER BEDROOM \*\*\*\* This is a much improved cottage located in the sought after village of Clifton. In brief the cottage offers a hall, lounge with feature fireplace, garden room, sitting room with a log burner. Fitted dining kitchen and a guest cloakroom. Three first floor bedrooms, master with an en suite shower room and a balcony. Family bathroom with bath and shower. Balcony off the master bedroom offering views over the garden and countryside. Established rear garden and a side storage area with access to the front. The property benefits from a gas heating system and new upvc double glazed windows.

Located in the heart of the village with views over the Church, walking distance to the highly regarded local school and to the village pub. Good road access to the A515 into Ashbourne and the A50.

NO CHAIN