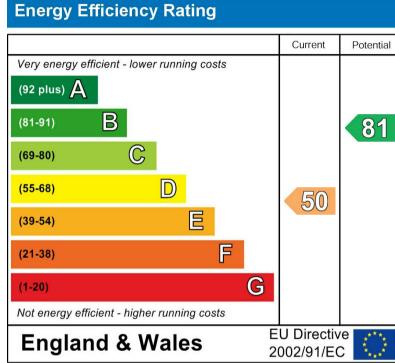

ator and double doors onto the balcony with a seating area and stunning views.

### **EN SUITE**

Corner shower, wash hand basin, low flush wc and ladder style radiator.





















# **BEDROOM**

Modern fitted wardrobes, cast iron fireplace, radiator and upvc double glazed window to the front overlooking the church.

# **BEDROOM**

Two upvc double glazed windows to the rear overlooking the garden and a radiator.

### **BATHROOM**

Panel enclosed bath and a separate shower, low flush wc, wash hand basin, ladder style radiator and a upvc double glazed window to the rear.

# **OUTSIDE**

Side gated entry offering a covered area used as a wood store through to the rear garden offering seating areas, lawns and established borders, plants and shrubs.