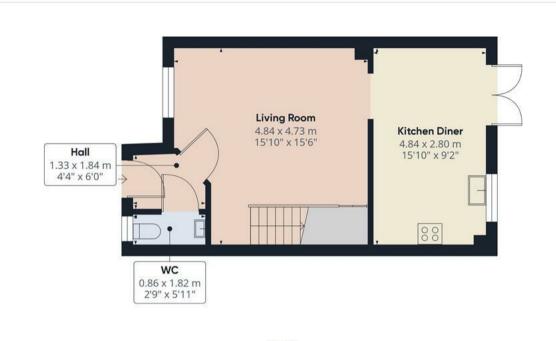

Outside the home has has off road parking and carport and enclosed rear garden.

Viewing is strictly by appointment only.

Hallway

Cloakroom

Lounge 15.11 x 15.9

Kitchen Diner I5.II x 9.2

Landing

Bedroom One II.5 x 9.1