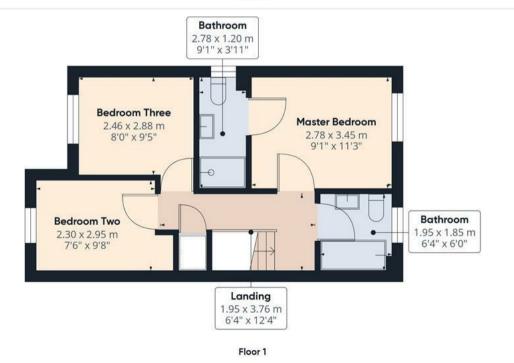

Ensuite 9.1 x 3.10

Bedroom Two 9.5 x 9.1

Bedroom Three II.I x 7.6

Family Bathroom 6.5 x 6