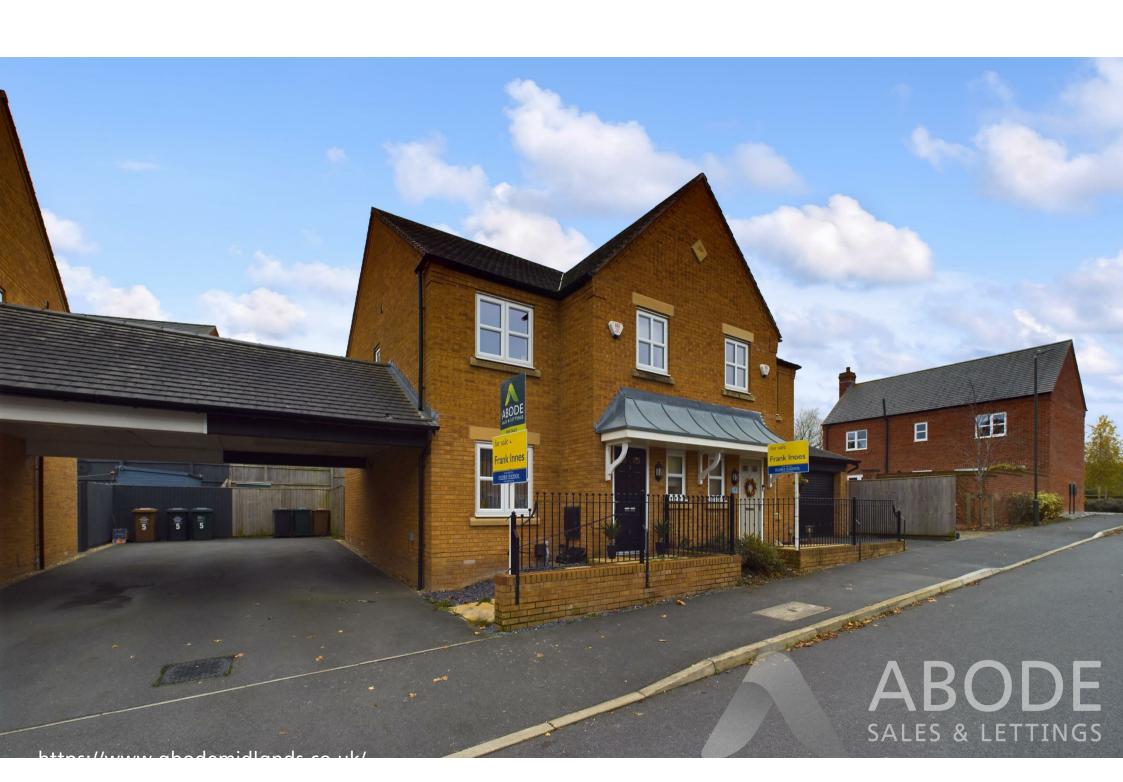

A well presented three bedroom semi detached family home. The double glazed and gas centrally heated accommodation comprises of entrance hall, cloakroom, lounge opening to kitchen diner. To the first floor there are three good sized bedrooms with master having ensuite and family bathroom.

Outside the home has has off road parking and carport and enclosed rear garden.

Viewing is strictly by appointment only.

Hallway

Cloakroom

Lounge 15.11 x 15.9

Kitchen Diner I5.II x 9.2

Landing

Bedroom One II.5 x 9.1