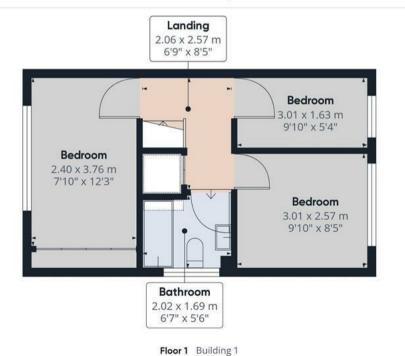

The Park Pale, Burton-On-Trent, Staffordshire, DEI3 9LB Asking Price £265,000

\*\*NO UPWARDS CHAIN\*\* ABODE are pleased to offer this beautifully presented, modern three-bedroom detached home situated in a sought-after residential area. This well-designed property offers spacious and well-appointed living, featuring gas central heating and UPVC double glazing throughout. The accommodation includes: an inviting entrance hall, a generous bay-fronted sitting room, and a large, newly updated kitchen/breakfast room. Upstairs, the landing leads to two good sized bedrooms and a box room/office, the master benefiting from a large built-in wardrobe, and a bathroom with a stylish three-piece suite.

## Floor 0 Building 1