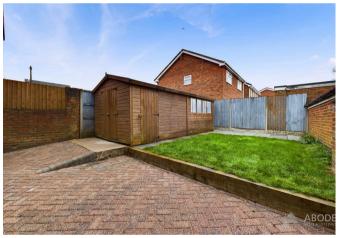

Externally, the property boasts front and rear gardens, with the rear garden thoughtfully designed for low maintenance, incorporating patio and lawn. The rear garden also features a spacious shed that doubles as a workshop or gym, making it perfect for various uses. A block-paved driveway provides ample parking.