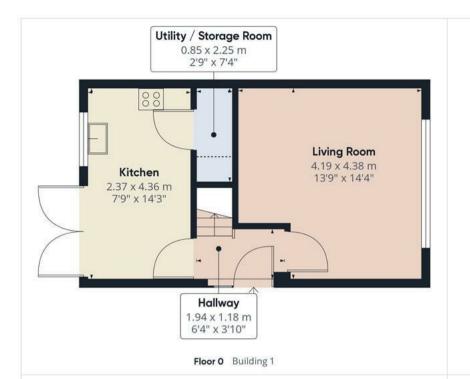

## Floor 0 Building 1

# Approximate total area®

63.09 m<sup>2</sup> 679.1 ft<sup>2</sup>

### Reduced headroom

0.46 m<sup>2</sup> 4.94 ft<sup>2</sup>

(1) Excluding balconies and terraces

Reduced headroom

----- Below 1.5 m/5 ft

While every attempt has been made to ensure accuracy, all measurements are approximate, not to scale. This floor plan is for illustrative purposes only.