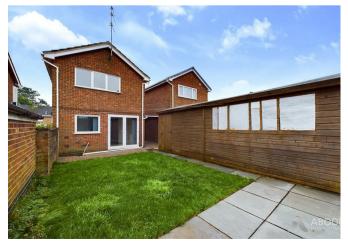

Externally, the property boasts front and rear gardens, with the rear garden thoughtfully designed for low maintenance, incorporating patio and lawn. The rear garden also features a spacious shed that doubles as a workshop or gym, making it perfect for various uses. A block-paved driveway provides ample parking.