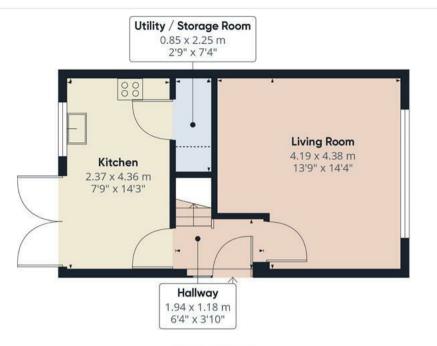

The Park Pale, Burton-On-Trent, Staffordshire, DEI3 9LB Asking Price £265,000

\*\*NO UPWARDS CHAIN\*\* ABODE are pleased to offer this beautifully presented, modern three-bedroom detached home situated in a sought-after residential area. This well-designed property offers spacious and well-appointed living, featuring gas central heating and UPVC double glazing throughout. The accommodation includes: an inviting entrance hall, a generous bay-fronted sitting room, and a large, newly updated kitchen/breakfast room. Upstairs, the landing leads to two good sized bedrooms and a box room/office, the master benefiting from a large built-in wardrobe, and a bathroom with a stylish three-piece suite.

## Floor 0 Building 1