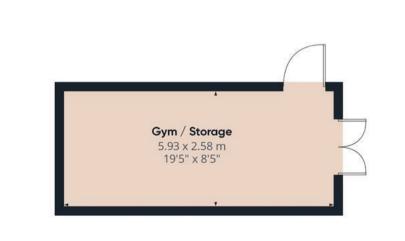

Externally, the property boasts front and rear gardens, with the rear garden thoughtfully designed for low maintenance, incorporating patio and lawn. The rear garden also features a spacious shed that doubles as a workshop or gym, making it perfect for various uses. A block-paved driveway provides ample parking.