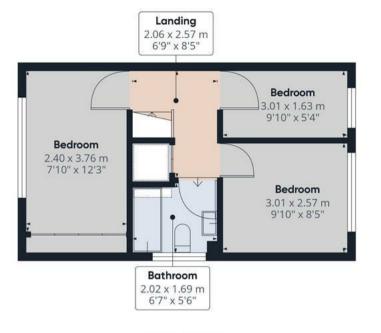

The Park Pale, Burton-On-Trent, Staffordshire, DEI3 9LB Asking Price £265,000

\*\*NO UPWARDS CHAIN\*\* ABODE are pleased to offer this beautifully presented, modern three-bedroom detached home situated in a sought-after residential area. This well-designed property offers spacious and well-appointed living, featuring gas central heating and UPVC double glazing throughout. The accommodation includes: an inviting entrance hall, a generous bay-fronted sitting room, and a large, newly updated kitchen/breakfast room. Upstairs, the landing leads to two good sized bedrooms and a box room/office, the master benefiting from a large built-in wardrobe, and a bathroom with a stylish three-piece suite.

## Floor 0 Building 1