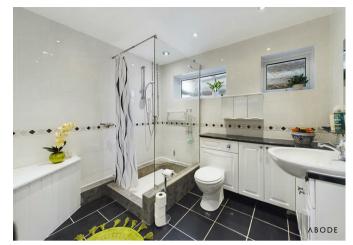

### **Shower Room**

Large shower with screen, WC and wash hand basin, base level units providing storage with complimentary worktop, tiled walls and flooring, spot lighting, two UPVC double glazed frosted glass windows to the side elevation, central heating radiator.