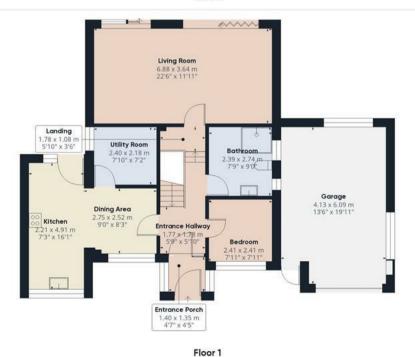

### **Entrance Porch**

UPVC door leading in from the driveway, UPVC double glazed windows to the side elevations.

## **Entrance Hallway**

UPVC door leading in from the porch, central heating radiator, coving, loft access.

#### Kitchen Diner

Base and eye level units with complimentary worktops, one and a half bowl stainless steel sink with draining board, integral appliances including;- fridge freezer, cooker, grill and gas hob with extractor hood above. Two UPVC double glazed windows to the front elevation, one to the rear elevation and UPVC stable door leading out into the garden. Space and plumbing for a washing machine, tiled flooring and partially tiled walls, central heating radiator, space for a dining table and chairs.

## **Utility Room**

Modern base and eye level units with complimentary worktop, central heating radiator, space for a tumble dryer, UPVC double glazed window to the side elevation, coving.

# **Living Room**

One set of UPVC double glazed patio doors, plus bifold doors leading out onto the balcony, electric feature fireplace with mantle and hearth, coving, two main feature lights, two central heating radiators.

### **Shower Room**

Large shower with screen, WC and wash hand basin, base level units providing storage with complimentary worktop, tiled walls and flooring, spot lighting, two UPVC double glazed frosted glass windows to the side elevation, central heating radiator.

## Bedroom

UPVC double glazed sliding patio door leading out into the garden, central heating radiator.

## Garage

Electric up and over door, additional access through single door, lighting and power, storage cupboards, UPVC double glazed windows to the side and rear elevations.