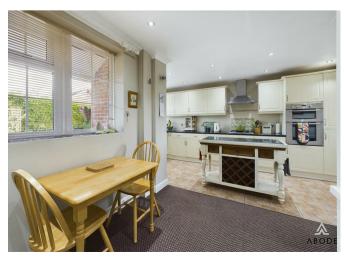

#### Kitchen Diner

Base and eye level units with complimentary worktops, one and a half bowl stainless steel sink with draining board, integral appliances including;- fridge freezer, cooker, grill and gas hob with extractor hood above. Two UPVC double glazed windows to the front elevation, one to the rear elevation and UPVC stable door leading out into the garden. Space and plumbing for a washing machine, tiled flooring and partially tiled walls, central heating radiator, space for a dining table and chairs.