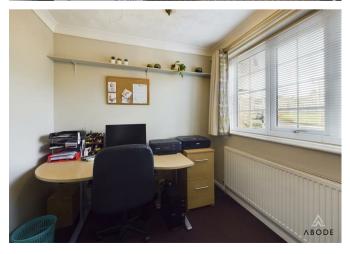

## **Bedroom**

Currently utilised as an office, UPVC double glazed window to the front elevation, central heating radiator, coving.