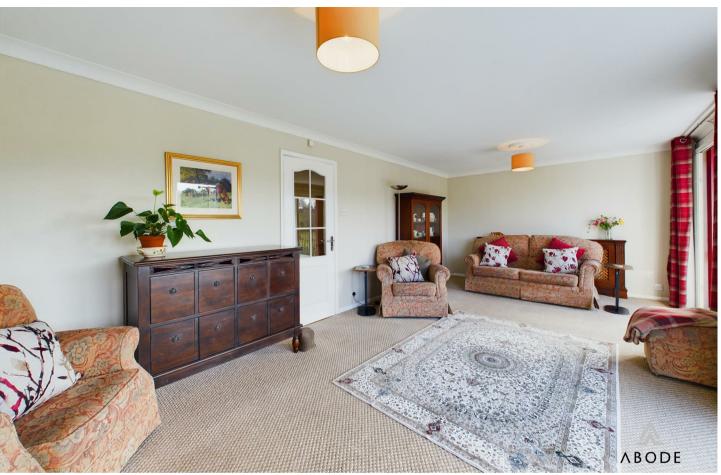

# **Living Room**

One set of UPVC double glazed patio doors, plus bifold doors leading out onto the balcony, electric feature fireplace with mantle and hearth, coving, two main feature lights, two central heating radiators.