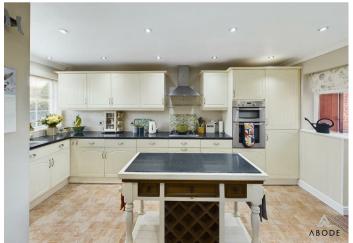

#### Kitchen Diner

Base and eye level units with complimentary worktops, one and a half bowl stainless steel sink with draining board, integral appliances including;- fridge freezer, cooker, grill and gas hob with extractor hood above. Two UPVC double glazed windows to the front elevation, one to the rear elevation and UPVC stable door leading out into the garden. Space and plumbing for a washing machine, tiled flooring and partially tiled walls, central heating radiator, space for a dining table and chairs.