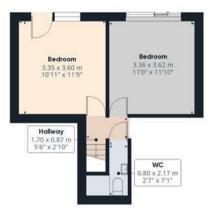

## **Bedroom**

Currently utilised as an office, UPVC double glazed window to the front elevation, central heating radiator, coving.

# Hallway

Access to the bedrooms and WC, storage cupboard.

## **Bedroom**

UPVC double glazed window to the rear elevation, UPVC door leading out into the garden, central heating radiator.

## WC

WC and wash hand basin, central heating radiator, under stairs shelving, tiled flooring.