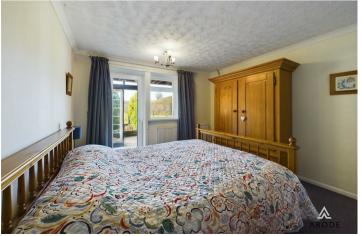

## **Bedroom**

Currently utilised as an office, UPVC double glazed window to the front elevation, central heating radiator, coving.

## **Bedroom**

UPVC double glazed window to the rear elevation, UPVC door leading out into the garden, central heating radiator.

## Bedroom

UPVC double glazed sliding patio door leading out into the garden, central heating radiator.