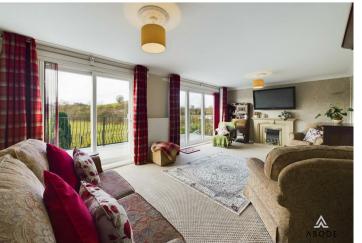

# **Living Room**

One set of UPVC double glazed patio doors, plus bifold doors leading out onto the balcony, electric feature fireplace with mantle and hearth, coving, two main feature lights, two central heating radiators.