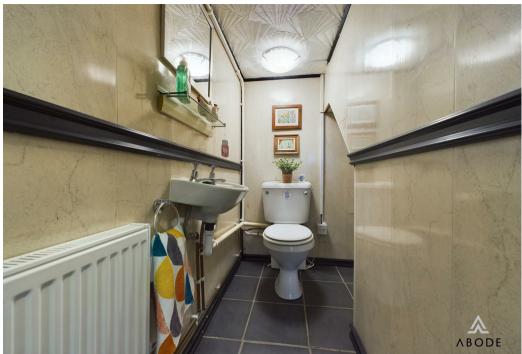

## WC

WC and wash hand basin, central heating radiator, under stairs shelving, tiled flooring.