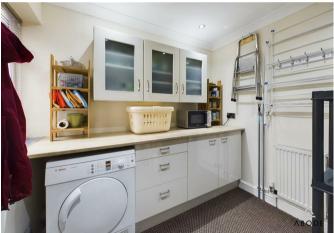

## **Utility Room**

Modern base and eye level units with complimentary worktop, central heating radiator, space for a tumble dryer, UPVC double glazed window to the side elevation, coving.