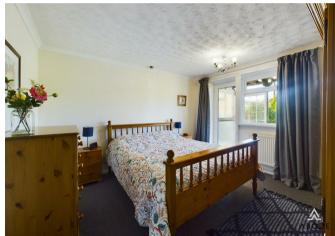

## **Bedroom**

Currently utilised as an office, UPVC double glazed window to the front elevation, central heating radiator, coving.

## **Bedroom**

UPVC double glazed window to the rear elevation, UPVC door leading out into the garden, central heating radiator.

## Bedroom

UPVC double glazed sliding patio door leading out into the garden, central heating radiator.