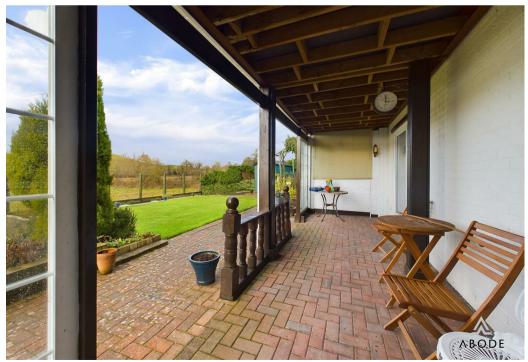

## Outside

To the front of the property is a block paved driveway providing ample off road parking for numerous cars, and access to the garage. The rear garden can be accessed either side of the property, which is mainly laid to lawn with block paved area surrounding the property and feature patio area overlooking the fields beyond. Mature trees and shrubs and views over the the fields plus a range of sheds/ storage areas.