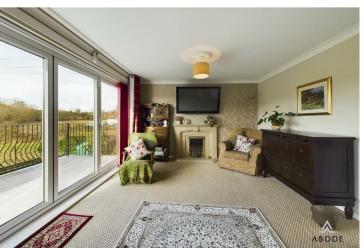

# **Living Room**

One set of UPVC double glazed patio doors, plus bifold doors leading out onto the balcony, electric feature fireplace with mantle and hearth, coving, two main feature lights, two central heating radiators.