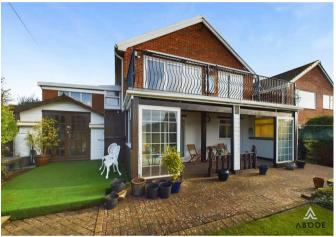

The property boasts stunning countryside views to the rear, which can really be appreciated from the living room with doors leading out onto the balcony. This lovely family home is well presented throughout and offers versatile, split level living, an enclosed rear garden with views over the fields beyond and a driveway providing off road parking for numerous cars.

# **Living Room**

One set of UPVC double glazed patio doors, plus bifold doors leading out onto the balcony, electric feature fireplace with mantle and hearth, coving, two main feature lights, two central heating radiators.