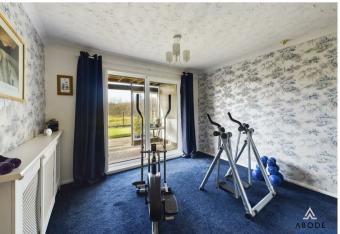

## **Bedroom**

Currently utilised as an office, UPVC double glazed window to the front elevation, central heating radiator, coving.