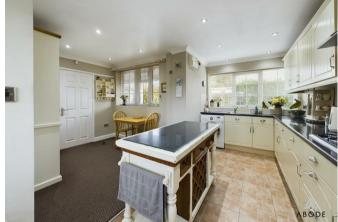

#### Kitchen Diner

Base and eye level units with complimentary worktops, one and a half bowl stainless steel sink with draining board, integral appliances including;- fridge freezer, cooker, grill and gas hob with extractor hood above. Two UPVC double glazed windows to the front elevation, one to the rear elevation and UPVC stable door leading out into the garden. Space and plumbing for a washing machine, tiled flooring and partially tiled walls, central heating radiator, space for a dining table and chairs.