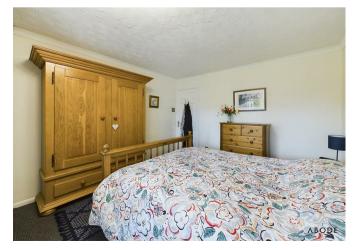

## **Bedroom**

Currently utilised as an office, UPVC double glazed window to the front elevation, central heating radiator, coving.

## **Bedroom**

UPVC double glazed window to the rear elevation, UPVC door leading out into the garden, central heating radiator.

## Bedroom

UPVC double glazed sliding patio door leading out into the garden, central heating radiator.