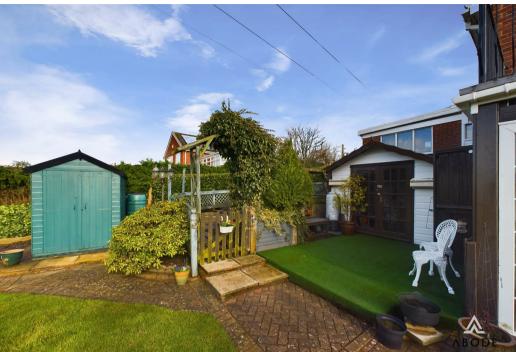

## Outside

To the front of the property is a block paved driveway providing ample off road parking for numerous cars, and access to the garage. The rear garden can be accessed either side of the property, which is mainly laid to lawn with block paved area surrounding the property and feature patio area overlooking the fields beyond. Mature trees and shrubs and views over the the fields plus a range of sheds/ storage areas.