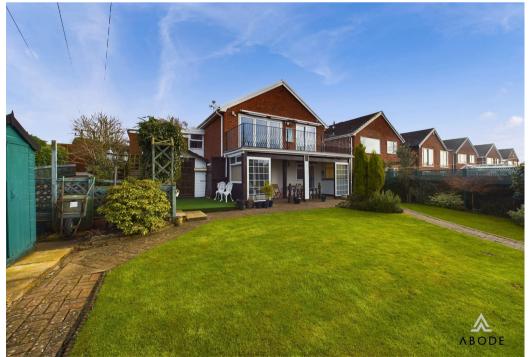

The property boasts stunning countryside views to the rear, which can really be appreciated from the living room with doors leading out onto the balcony. This lovely family home is well presented throughout and offers versatile, split level living, an enclosed rear garden with views over the fields beyond and a driveway providing off road parking for numerous cars.

## Outside

To the front of the property is a block paved driveway providing ample off road parking for numerous cars, and access to the garage. The rear garden can be accessed either side of the property, which is mainly laid to lawn with block paved area surrounding the property and feature patio area overlooking the fields beyond. Mature trees and shrubs and views over the the fields plus a range of sheds/ storage areas.