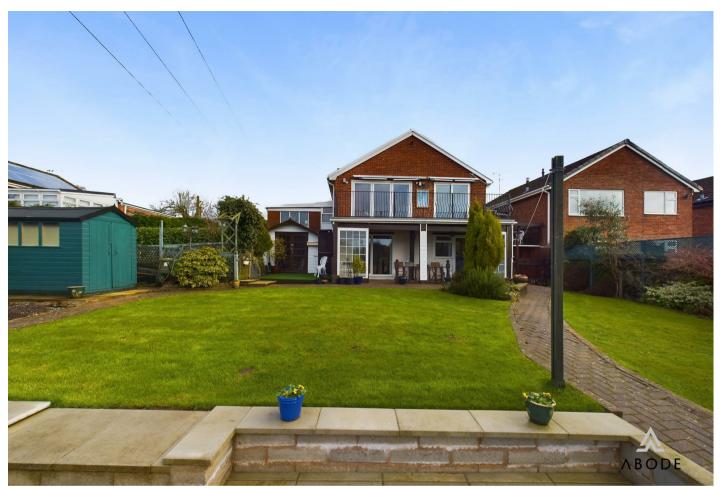

The property boasts stunning countryside views to the rear, which can really be appreciated from the living room with doors leading out onto the balcony. This lovely family home is well presented throughout and offers versatile, split level living, an enclosed rear garden with views over the fields beyond and a driveway providing off road parking for numerous cars.

## Outside

To the front of the property is a block paved driveway providing ample off road parking for numerous cars, and access to the garage. The rear garden can be accessed either side of the property, which is mainly laid to lawn with block paved area surrounding the property and feature patio area overlooking the fields beyond. Mature trees and shrubs and views over the the fields plus a range of sheds/ storage areas.