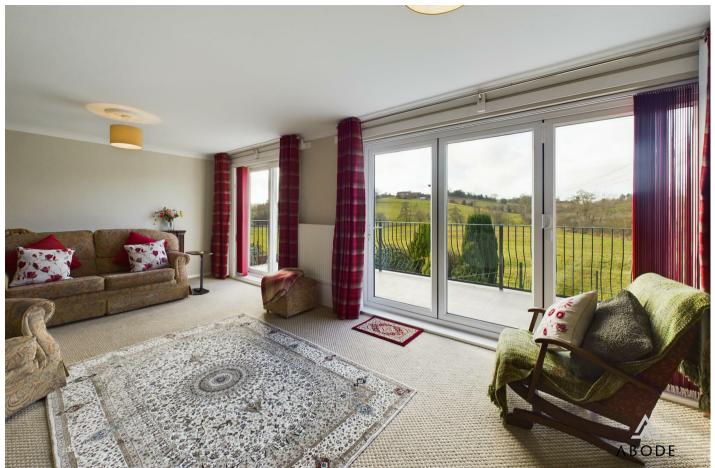

The property boasts stunning countryside views to the rear, which can really be appreciated from the living room with doors leading out onto the balcony. This lovely family home is well presented throughout and offers versatile, split level living, an enclosed rear garden with views over the fields beyond and a driveway providing off road parking for numerous cars.

# **Living Room**

One set of UPVC double glazed patio doors, plus bifold doors leading out onto the balcony, electric feature fireplace with mantle and hearth, coving, two main feature lights, two central heating radiators.