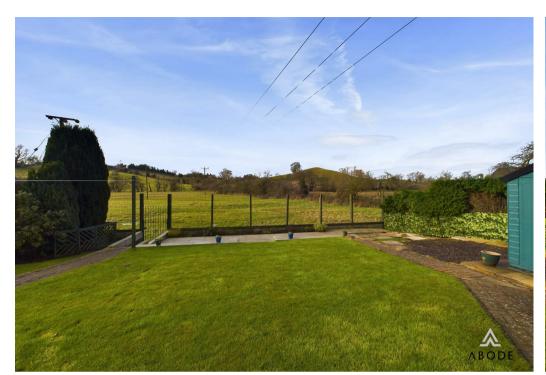

The property boasts stunning countryside views to the rear, which can really be appreciated from the living room with doors leading out onto the balcony. This lovely family home is well presented throughout and offers versatile, split level living, an enclosed rear garden with views over the fields beyond and a driveway providing off road parking for numerous cars.

## Outside

To the front of the property is a block paved driveway providing ample off road parking for numerous cars, and access to the garage. The rear garden can be accessed either side of the property, which is mainly laid to lawn with block paved area surrounding the property and feature patio area overlooking the fields beyond. Mature trees and shrubs and views over the the fields plus a range of sheds/ storage areas.