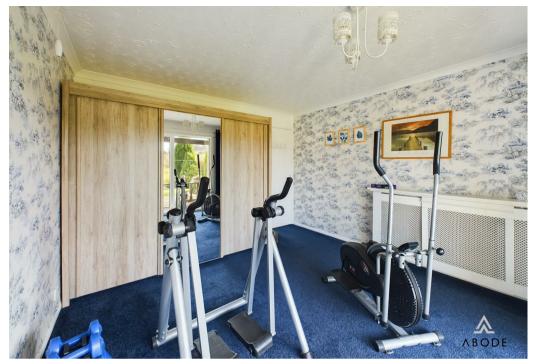

## **Bedroom**

Currently utilised as an office, UPVC double glazed window to the front elevation, central heating radiator, coving.