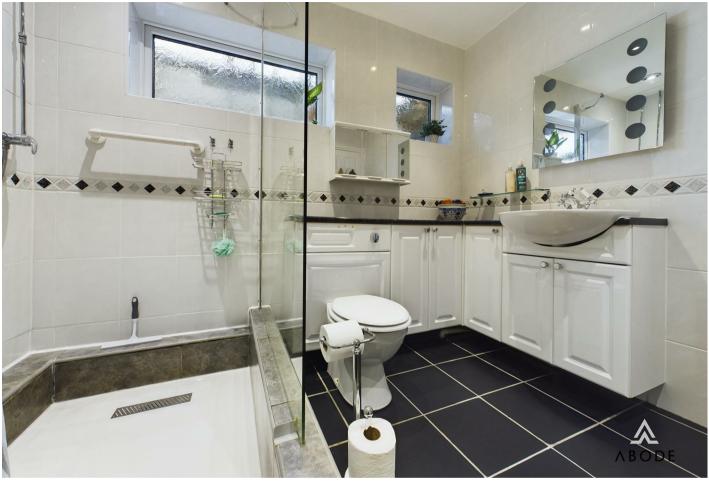

### **Shower Room**

Large shower with screen, WC and wash hand basin, base level units providing storage with complimentary worktop, tiled walls and flooring, spot lighting, two UPVC double glazed frosted glass windows to the side elevation, central heating radiator.