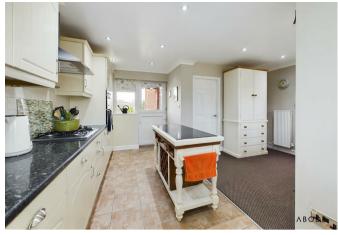

#### Kitchen Diner

Base and eye level units with complimentary worktops, one and a half bowl stainless steel sink with draining board, integral appliances including;- fridge freezer, cooker, grill and gas hob with extractor hood above. Two UPVC double glazed windows to the front elevation, one to the rear elevation and UPVC stable door leading out into the garden. Space and plumbing for a washing machine, tiled flooring and partially tiled walls, central heating radiator, space for a dining table and chairs.