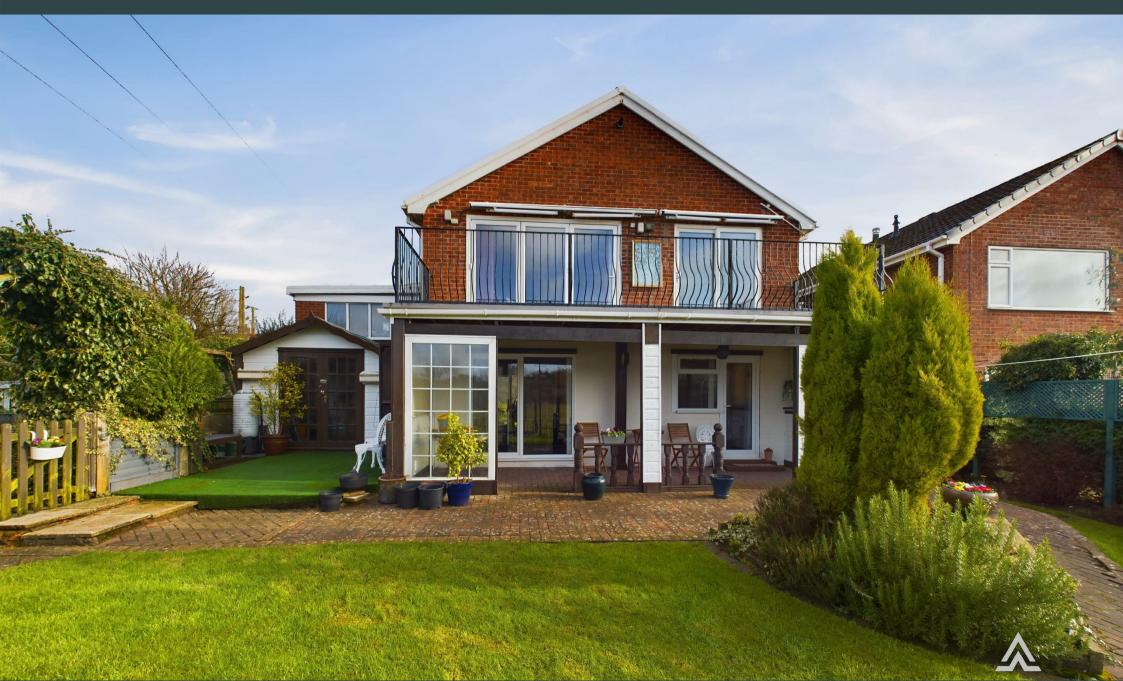

The property boasts stunning countryside views to the rear, which can really be appreciated from the living room with doors leading out onto the balcony. This lovely family home is well presented throughout and offers versatile, split level living, an enclosed rear garden with views over the fields beyond and a driveway providing off road parking for numerous cars.

## Outside

To the front of the property is a block paved driveway providing ample off road parking for numerous cars, and access to the garage. The rear garden can be accessed either side of the property, which is mainly laid to lawn with block paved area surrounding the property and feature patio area overlooking the fields beyond. Mature trees and shrubs and views over the the fields plus a range of sheds/ storage areas.