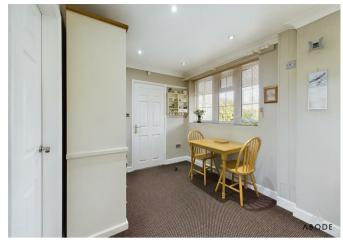

#### Kitchen Diner

Base and eye level units with complimentary worktops, one and a half bowl stainless steel sink with draining board, integral appliances including;- fridge freezer, cooker, grill and gas hob with extractor hood above. Two UPVC double glazed windows to the front elevation, one to the rear elevation and UPVC stable door leading out into the garden. Space and plumbing for a washing machine, tiled flooring and partially tiled walls, central heating radiator, space for a dining table and chairs.