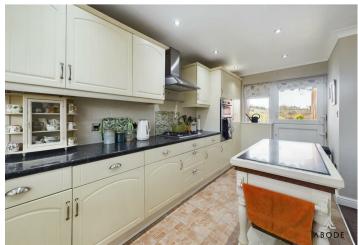

#### Kitchen Diner

Base and eye level units with complimentary worktops, one and a half bowl stainless steel sink with draining board, integral appliances including;- fridge freezer, cooker, grill and gas hob with extractor hood above. Two UPVC double glazed windows to the front elevation, one to the rear elevation and UPVC stable door leading out into the garden. Space and plumbing for a washing machine, tiled flooring and partially tiled walls, central heating radiator, space for a dining table and chairs.