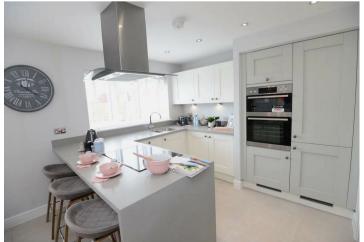

## **Ground Floor**

| Kitchen        | 3.225m x 2.850m | 10'7" x 9'4"   |
|----------------|-----------------|----------------|
| Breakfast Area | 2.700m x 2.250m | 8'10" x 7'5"   |
| Family Area    | 3.315m x 3.223m | 10'11" x 10'7" |
| Living Room    | 4.740m x 3.586m | 15'7" x 11'9"  |
| Dining Room    | 3.020m x 2.672m | 9'11" x 8'9"   |