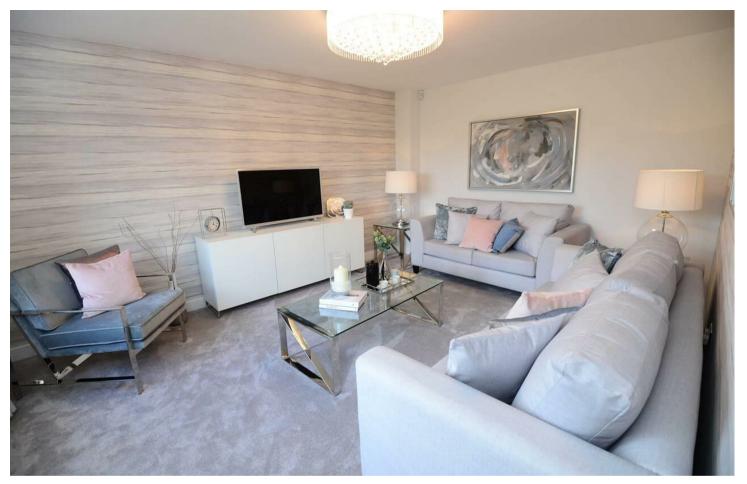

## **Ground Floor**

| Kitchen        | 3.225m x 2.850m | 10'7" x 9'4"   |
|----------------|-----------------|----------------|
| Breakfast Area | 2.700m x 2.250m | 8'10" x 7'5"   |
| Family Area    | 3.315m x 3.223m | 10'11" x 10'7" |
| Living Room    | 4.740m x 3.586m | 15'7" x 11'9"  |
| Dining Room    | 3.020m x 2.672m | 9'11" x 8'9"   |