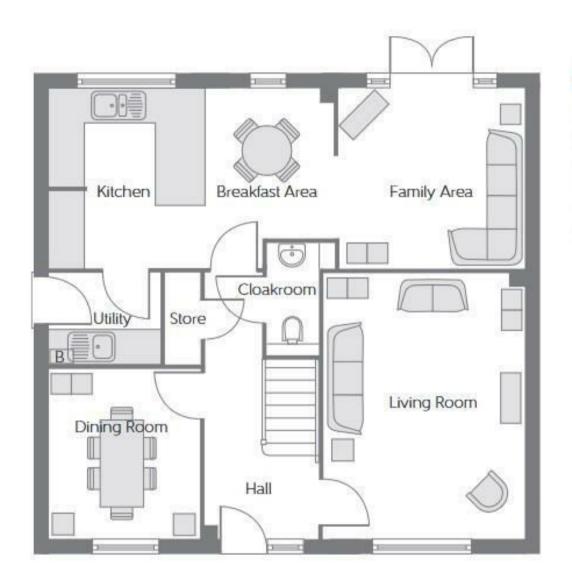

## \*\*\*\* OPEN PLAN LIVING, DINING KITCHEN WITH UTILITY ROOM \*\*\*\* TWO EN SUITES \*\*\*\*

The property offers a hall, guest cloakroom, lounge, living, dining kitchen with a utility room. Four, first floor bedrooms, two en suite shower rooms and a family bathroom. Drive, garage and a garden. VIEWING THROUGH ABODE 01283 845888.

## **Ground Floor**

| Kitchen        | 3.225m x 2.850m | 10'7" x 9'4"   |
|----------------|-----------------|----------------|
| Breakfast Area | 2.700m x 2.250m | 8'10" x 7'5"   |
| Family Area    | 3.315m x 3.223m | 10'11" x 10'7" |
| Living Room    | 4.740m x 3.586m | 15'7" x 11'9"  |
| Dining Room    | 3.020m x 2.672m | 9'11" x 8'9"   |