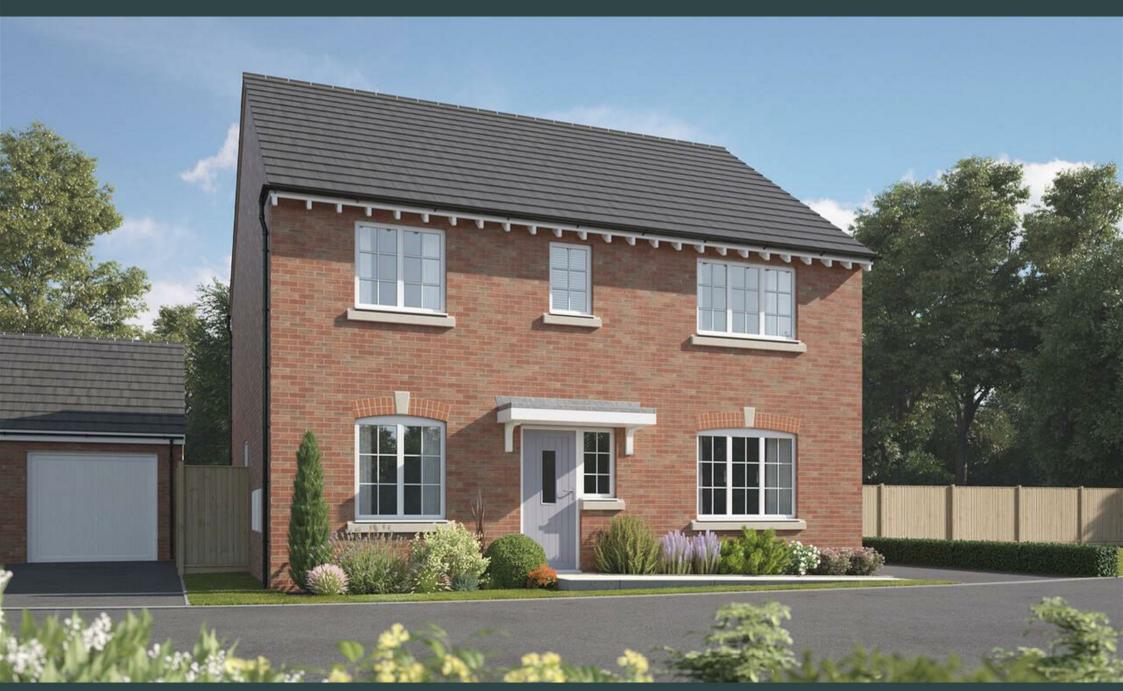

Derby Road, Hatton, Derbyshire, DE65 5PT Prices From £408,995

## \*\*\*\* OPEN PLAN LIVING, DINING KITCHEN WITH UTILITY ROOM \*\*\*\* TWO EN SUITES \*\*\*\*

The property offers a hall, guest cloakroom, lounge, living, dining kitchen with a utility room. Four, first floor bedrooms, two en suite shower rooms and a family bathroom. Drive, garage and a garden. VIEWING THROUGH ABODE 01283 845888.