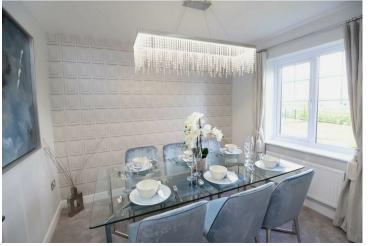

## **Ground Floor**

| Kitchen        | 3.225m x 2.850m | 10'7" x 9'4"   |
|----------------|-----------------|----------------|
| Breakfast Area | 2.700m x 2.250m | 8'10" x 7'5"   |
| Family Area    | 3.315m x 3.223m | 10'11" x 10'7" |
| Living Room    | 4.740m x 3.586m | 15'7" x 11'9"  |
| Dining Room    | 3.020m x 2.672m | 9'11" x 8'9"   |