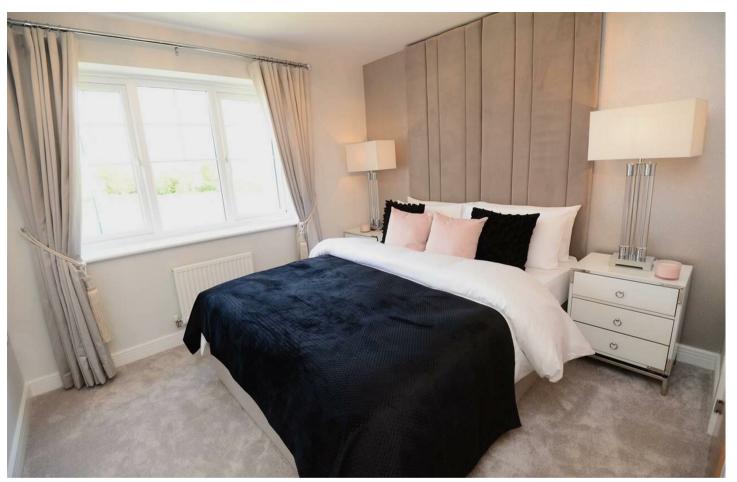

## First Floor

| Bedroom 1 | 4.261m x 3.648m<br>(max) | 14'0" x 12'0"<br>(max) |
|-----------|--------------------------|------------------------|
| Bedroom 2 | 3.695m x 3.646m          | 12'1" x 12'0"          |
| Bedroom 3 | 4.381m x 2.661m          | 14'5" x 8'9"           |
| Bedroom 4 | 3.653m x 2.718m          | 12'0" x 8'11"          |