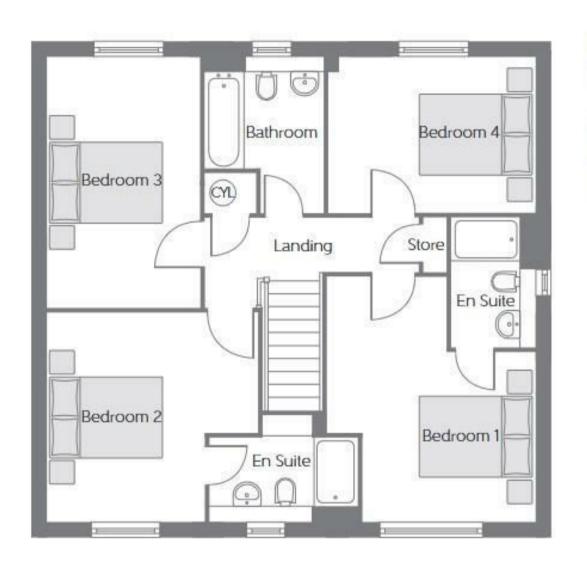

## \*\*\*\* OPEN PLAN LIVING, DINING KITCHEN WITH UTILITY ROOM \*\*\*\* TWO EN SUITES \*\*\*\*

The property offers a hall, guest cloakroom, lounge, living, dining kitchen with a utility room. Four, first floor bedrooms, two en suite shower rooms and a family bathroom. Drive, garage and a garden. VIEWING THROUGH ABODE 01283 845888.

## First Floor

| Bedroom 1 | 4.261m x 3.648m<br>(max) | 14'0" x 12'0"<br>(max) |
|-----------|--------------------------|------------------------|
| Bedroom 2 | 3.695m x 3.646m          | 12'1" x 12'0"          |
| Bedroom 3 | 4.381m x 2.661m          | 14'5" x 8'9"           |
| Bedroom 4 | 3.653m x 2.718m          | 12'0" x 8'11"          |