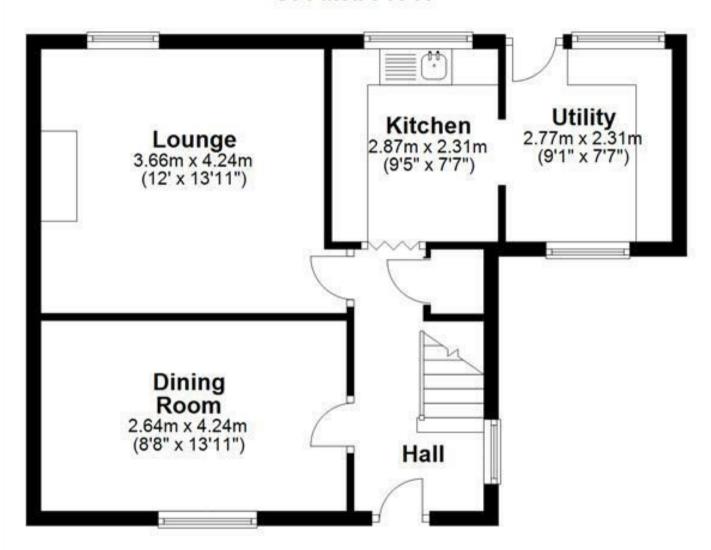

## Description

The kitchen offers a selection of fitted units and views over the large rear gardens. The extended kitchen diner offers a useful versatile space which could also be used for dining. The ground floor also has a well maintained lounge with focal point fireplace. The dining room reception could also be utilised as a study.

## **Ground Floor**

Please use as a guide to layout only. They are not intended to be to scale. Property of Abode Anderson-Dixon. Burton-Uttoxetter-Ashbourne Plan produced using PlanUp.

## **Ground Floor**