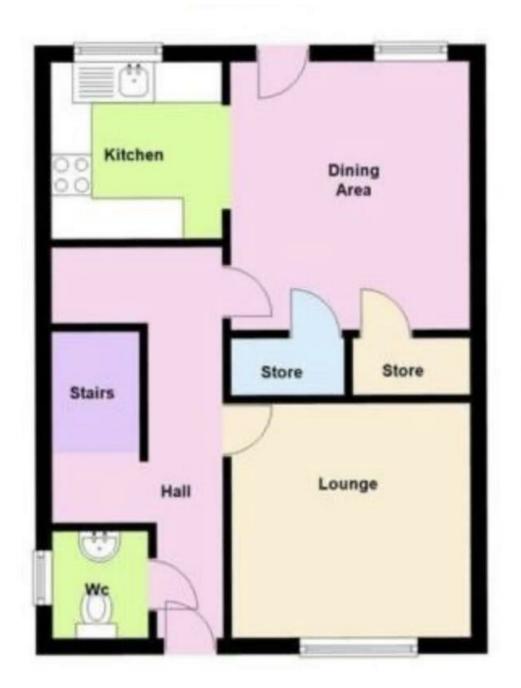

### HALL

Entrance door into the hall, stairs to the first floor, radiator and doors to -

## **CLOAKROOM**

Low flush wc, vanity sink unit with wash hand basin and cupboard under, radiator and window.

# LOUNGE

Upvc double glazed window to the front and radiator.

## KITCHEN DINER

Fitted wall mounted, base and drawer units with work surfaces and a sink and drainer unit. Fitted oven and hob with feature cover extractor hood, plumbing and space for a washing machine and space for a fridge freezer. Upvc double glazed window and doors on to the garden, radiator.

## FIRST FLOOR LANDING

Airing cupboard and storage cupboard.