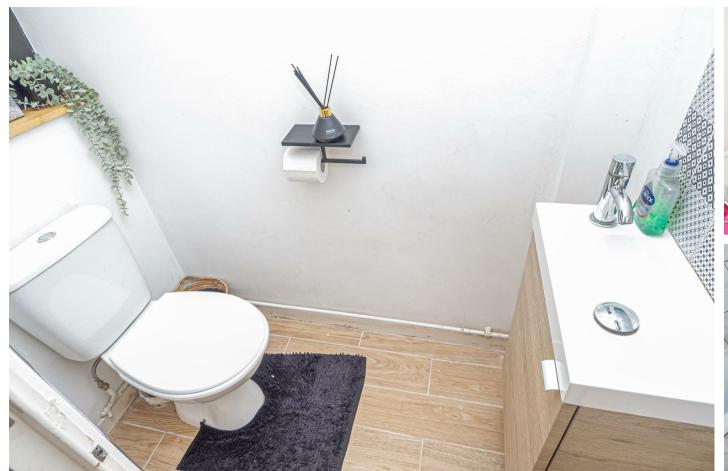

## **CLOAKROOM**

Low flush wc, vanity sink unit with wash hand basin and cupboard under, radiator and window.