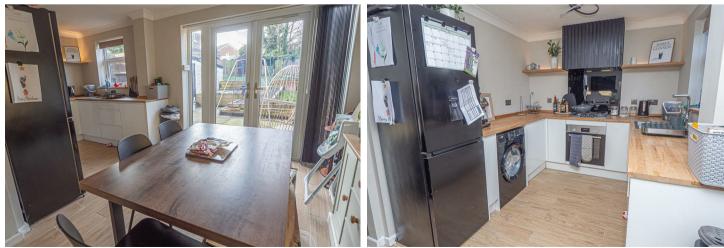

## KITCHEN DINER

Fitted wall mounted, base and drawer units with work surfaces and a sink and drainer unit. Fitted oven and hob with feature cover extractor hood, plumbing and space for a washing machine and space for a fridge freezer. Upvc double glazed window and doors on to the garden, radiator.