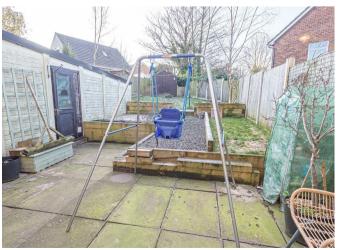

## **OUTSIDE**

Front parking and side drive down to the single garage. Enclosed rear garden with sleepers to seating area and lawns and a garden shed.