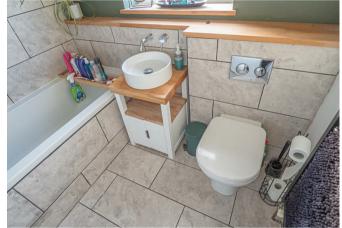

# **BATHROOM**

Panel enclosed bath, low flush wc, wash hand basin, radiator and upvc double glazed window.