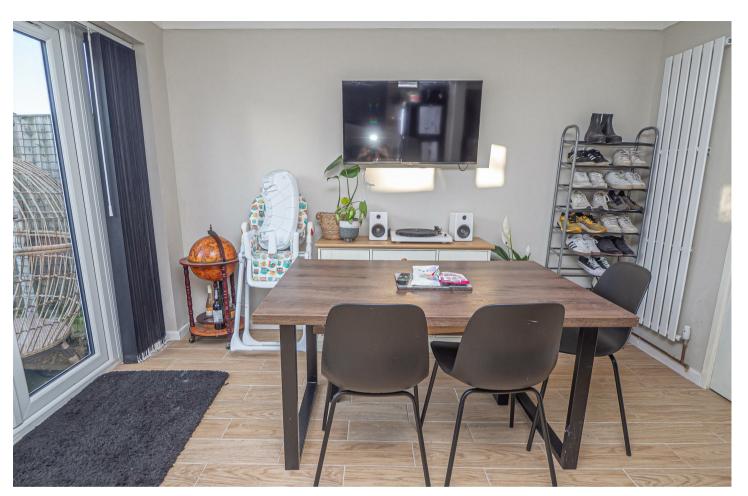

## KITCHEN DINER

Fitted wall mounted, base and drawer units with work surfaces and a sink and drainer unit. Fitted oven and hob with feature cover extractor hood, plumbing and space for a washing machine and space for a fridge freezer. Upvc double glazed window and doors on to the garden, radiator.