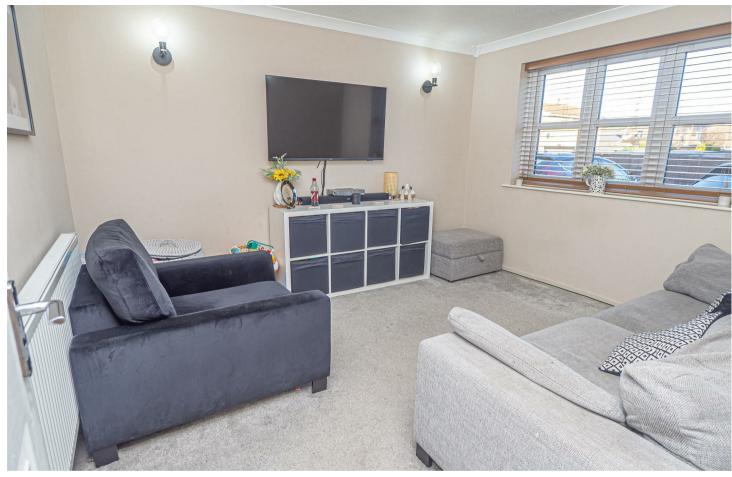

\*\*\*\* IMMACULATE PROPERTY THAT
MUST BE VIEWED \*\*\*\* OPEN PLAN
KITCHEN DINER \*\*\*\* Well presented
semi detached property offering a hall,
guest cloakroom, lounge, open plan
fitted dining kitchen with doors onto the
garden. three first floor bedrooms,
bathroom, enclosed garden and a drive
to the front and side, single garage.
INTERNAL A VIEWING HIGHLY
RECOMMENDED.



### HALL

Entrance door into the hall, stairs to the first floor, radiator and doors to -

## **CLOAKROOM**

Low flush wc, vanity sink unit with wash hand basin and cupboard under, radiator and window.

# LOUNGE

Upvc double glazed window to the front and radiator.

## KITCHEN DINER

Fitted wall mounted, base and drawer units with work surfaces and a sink and drainer unit. Fitted oven and hob with feature cover extrac