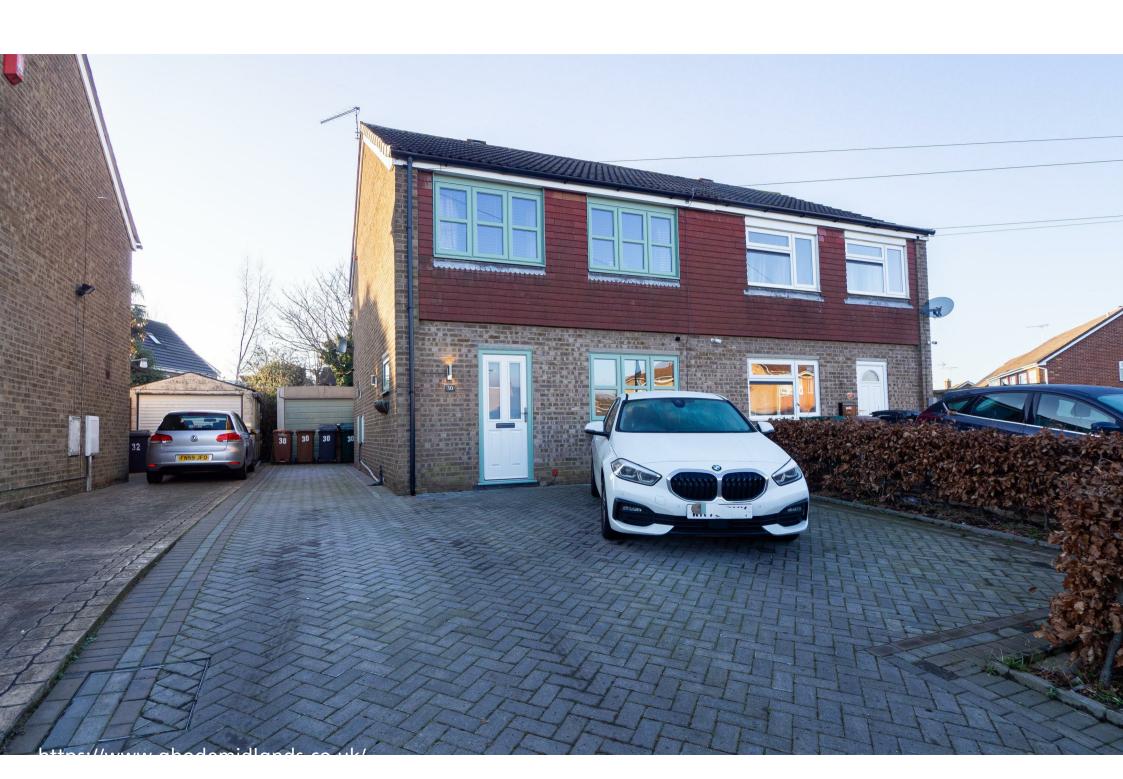

\*\*\*\* IMMACULATE PROPERTY THAT
MUST BE VIEWED \*\*\*\* OPEN PLAN
KITCHEN DINER \*\*\*\* Well presented
semi detached property offering a hall,
guest cloakroom, lounge, open plan
fitted dining kitchen with doors onto the
garden. three first floor bedrooms,
bathroom, enclosed garden and a drive
to the front and side, single garage.
INTERNAL A VIEWING HIGHLY
RECOMMENDED.

## **OUTSIDE**

Front parking and side drive down to the single garage. Enclosed rear garden with sleepers to seating area and lawns and a garden shed.