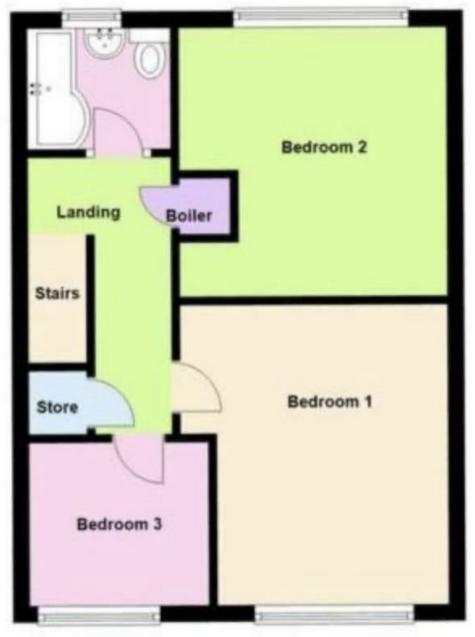

### HALL

Entrance door into the hall, stairs to the first floor, radiator and doors to -

## **CLOAKROOM**

Low flush wc, vanity sink unit with wash hand basin and cupboard under, radiator and window.

# LOUNGE

Upvc double glazed window to the front and radiator.

## KITCHEN DINER

Fitted wall mounted, base and drawer units with work surfaces and a sink and drainer unit. Fitted oven and hob with feature cover extractor hood, plumbing and space for a washing machine and space for a fridge freezer. Upvc double glazed window and doors on to the garden, radiator.

## FIRST FLOOR LANDING

Airing cupboard and storage cupboard.

#### BEDROOM

Upvc double glazed window and radiator.

## **BEDROOM**

Upvc double glazed window and radiator.

# **BEDROOM**

Upvc double glazed window and radiator.

# **BATHROOM**

Panel enclosed bath, low flush wc, wash hand basin, radiator and upvc double glazed window.

## **OUTSIDE**

Front parking and side drive down to the single garage. Enclosed rear garden with sleepers to seating area and lawns and a garden shed.