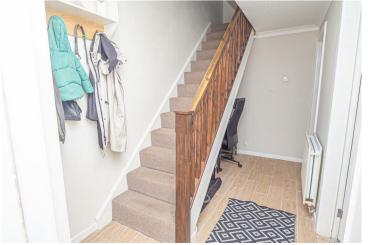

### HALL

Entrance door into the hall, stairs to the first floor, radiator and doors to -