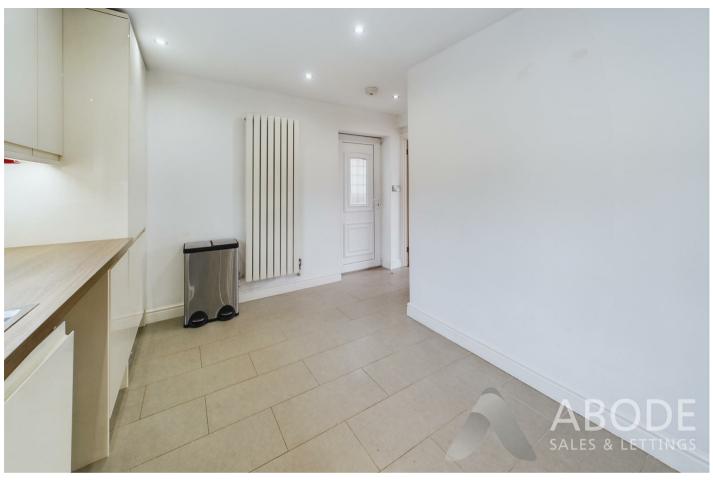

## KITCHEN

Fitted wall mounted, base and drawer units with work surfaces and a sink unit. Fitted double oven and hob with extractor, integrated fridge freezer, and dishwasher. Plumbing and space for a washing machine, upvc double glazed window to the front and a door to the side. Under stairs store cupboard and door to the lounge.

## **LOUNGE DINER**

Upvc double glazed window and doors onto the garden, radiator and stairs to the first floor.