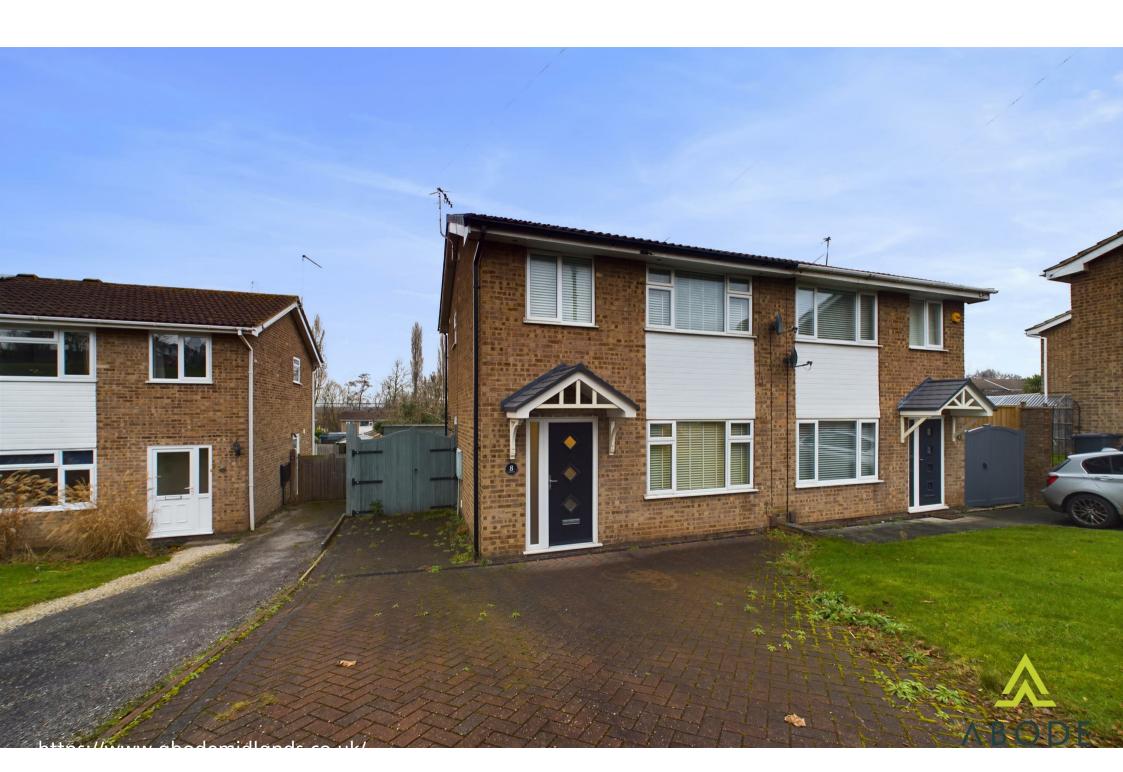

\*\*\*\* MODERN PROPERTY
OFFERED FOR SALE WITH
NO UPWARD CHAIN \*\*\*\*
This lovely semi detached
home offers a good size
lounge diner, fitted kitchen,
three bedrooms and a
bathroom. The property
benefits from upvc double
glazing and a gas heating
system, front drive and a
rear garden. Viewing is
recommended

## **OUTSIDE**

Block paved drive, gates into an enclosed rear garden with block paved patio, lawn and a garden shed.

Approximate total area<sup>(1)</sup>

32.01 m<sup>2</sup> 344.55 ft<sup>2</sup>

(1) Excluding balconies and terraces