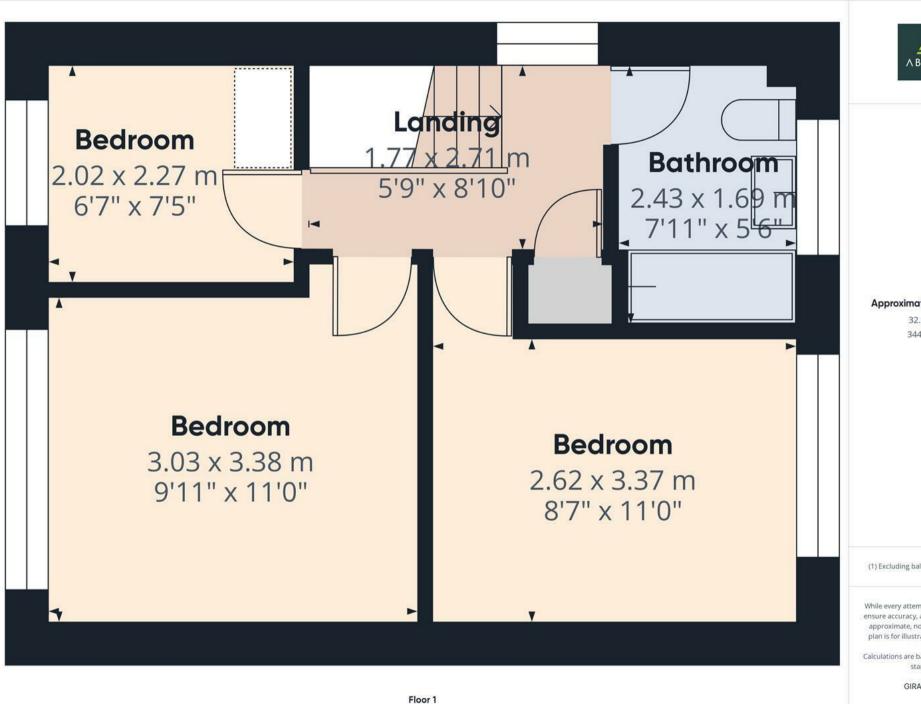

# **BEDROOM**

Radiator and upvc double glazed window.

### **BEDROOM**

Radiator and upvc double glazed window.

#### BEDROOM

Radiator and upvc double glazed window.

## **BATHROOM**

Panel enclosed bath with an electric shower over, low flush wc, wash hand basin, radiator and upvc double glazed window.

## **OUTSIDE**

Block paved drive, gates into an enclosed rear garden with block paved patio, lawn and a garden shed.

Approximate total area<sup>(1)</sup>

32.01 m<sup>2</sup> 344.55 ft<sup>2</sup>

(1) Excluding balconies and terraces

While every attempt has been made to ensure accuracy, all measurements are approximate, not to scale. This floor plan is for illustrative purposes only.

Calculations are based on RICS IPMS 3C standard.