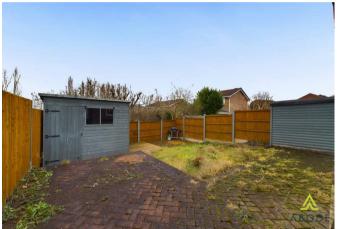

## **OUTSIDE**

Block paved drive, gates into an enclosed rear garden with block paved patio, lawn and a garden shed.

Approximate total area<sup>(1)</sup>

32.01 m<sup>2</sup> 344.55 ft<sup>2</sup>

(1) Excluding balconies and terraces