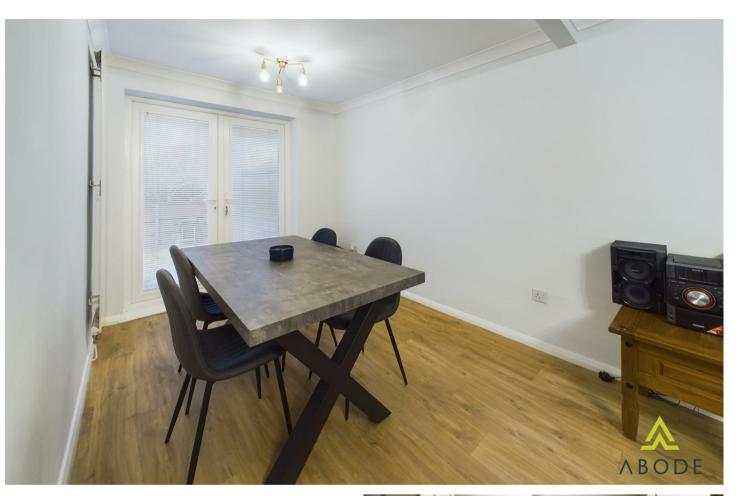

### **LOUNGE DINER**

Upvc double glazed window to the front, radiator, upvc double glazed doors onto the garden and a door to the kitchen.