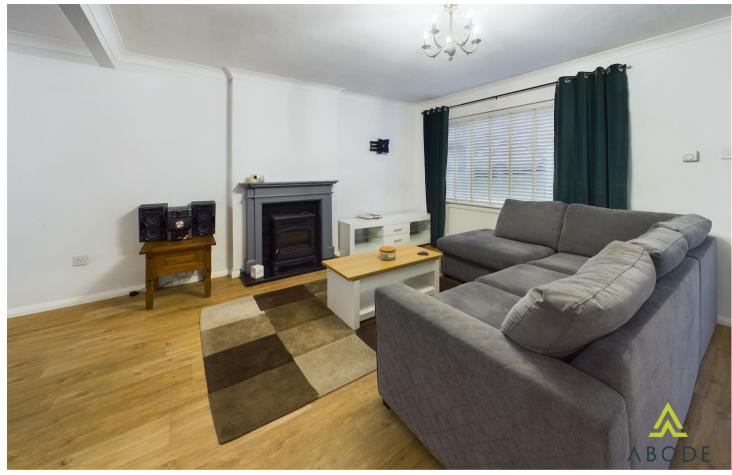

### **LOUNGE DINER**

Upvc double glazed window to the front, radiator, upvc double glazed doors onto the garden and a door to the kitchen.