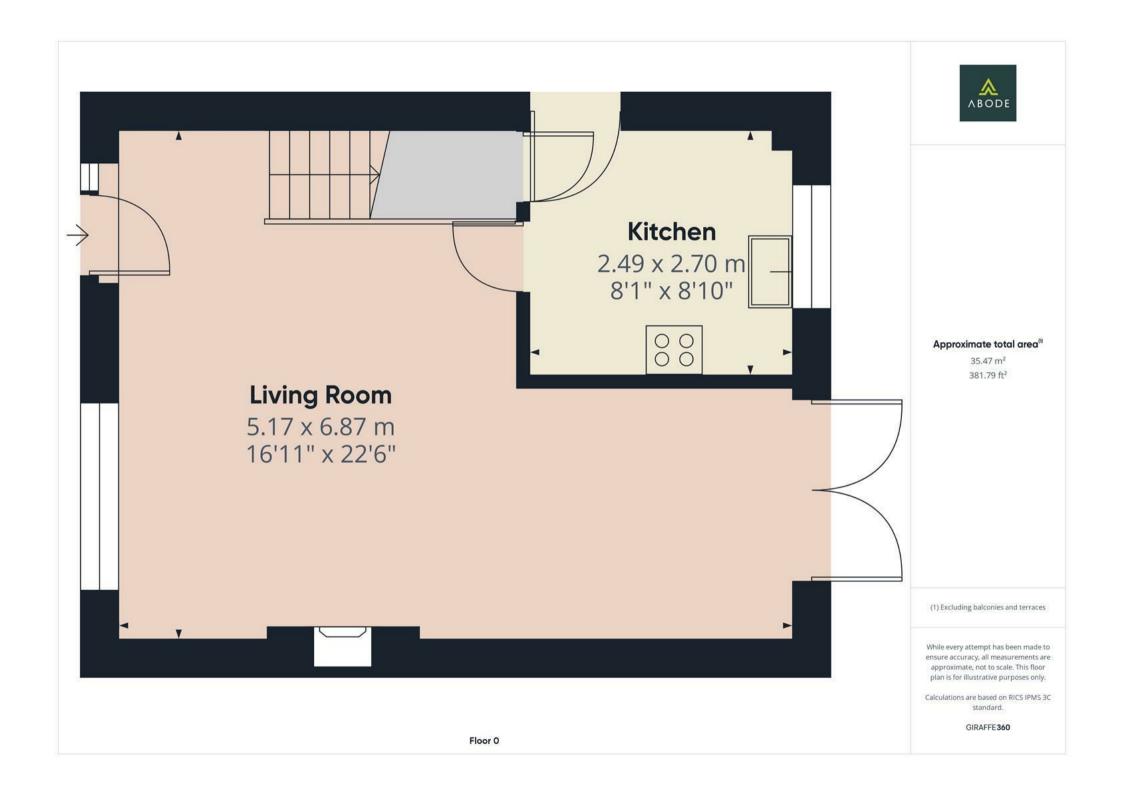

### **LOUNGE DINER**

Upvc double glazed window to the front, radiator, upvc double glazed doors onto the garden and a door to the kitchen.

### KITCHEN

Fitted wall mounted, base and drawer units with work surfaces and a sink and drainer unit. Space for a cooker and fridge freezer, spaces and plumbing for a dishwasher and washing machine. Upvc double glazed window to the rear, door to the garden and an under stairs cupboard.

While every attempt has been made to ensure accuracy, all measurements are approximate, not to scale. This floor plan is for illustrative purposes only.

Calculations are based on RICS IPMS 3C standard.

GIRAFFE360