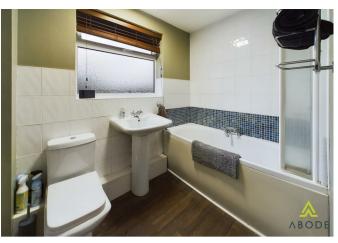

## **BATHROOM**

Panel enclosed bath with an electric shower over, low flush wc, wash hand basin, radiator and upvc double glazed window.