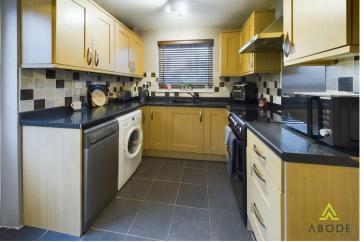

### KITCHEN

Fitted wall mounted, base and drawer units with work surfaces and a sink and drainer unit. Space for a cooker and fridge freezer, spaces and plumbing for a dishwasher and washing machine. Upvc double glazed window to the rear, door to the garden and an under stairs cupboard.