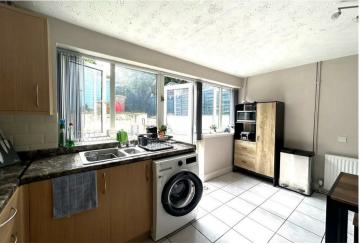

Ideal for the first time buyer and set within walking distance of Swadlincote Town Centre stands this well presented two bedroom mid town house. In brief the gas centrally heated and double glazed accommodation comprises of entrance porch, lounge and kitchen diner. To the first floor there are two double bedrooms and family bathroom. Outside the home has an enclosed rear garden and front driveway with the added benefit of additional parking space. Viewing strictly by appointment only.

Lounge - 4.59 x 4.3 (15'0" x 14'1") Kitchen/Diner - 4.34 x 3.20 (14'2" x 10'5") Stairs & Landing

Bedroom One - 3.99 x 2.26 (13'1" x 7'4") Family Bathroom - 2 x 2.10 (6'6" x 6'10" )

Bedroom Two - 3.6 x 2.3 (II'9" x 7'6")