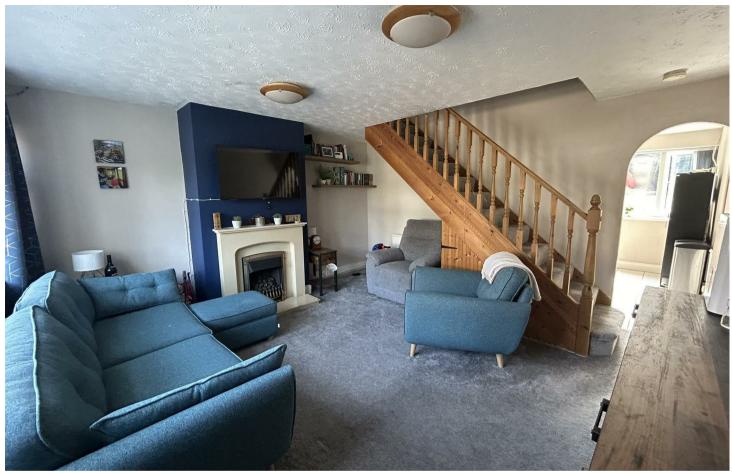

Lounge - 4.59 x 4.3 (15'0" x 14'1") Kitchen/Diner - 4.34 x 3.20 (14'2" x 10'5") Stairs & Landing

Bedroom One - 3.99 x 2.26 (13'1" x 7'4") Family Bathroom - 2 x 2.10 (6'6" x 6'10" )

Bedroom Two - 3.6 x 2.3 (II'9" x 7'6")