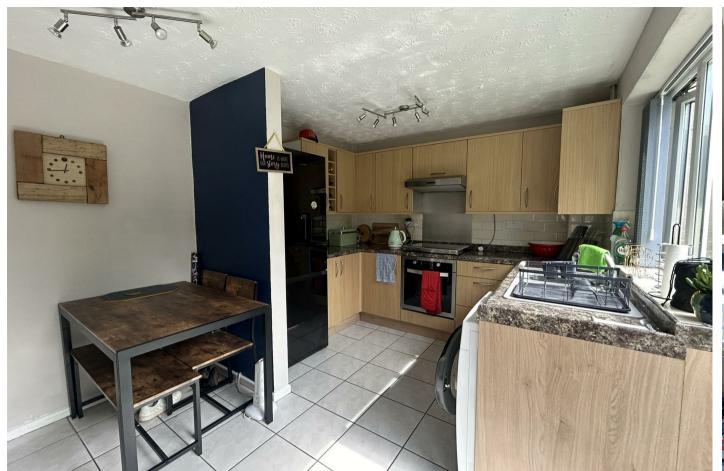

Ideal for the first time buyer and set within walking distance of Swadlincote Town Centre stands this well presented two bedroom mid town house. In brief the gas centrally heated and double glazed accommodation comprises of entrance porch, lounge and kitchen diner. To the first floor there are two double bedrooms and family bathroom. Outside the home has an enclosed rear garden and front driveway with the added benefit of additional parking space. Viewing strictly by appointment only.

Lounge - 4.59 x 4.3 (15'0" x 14'1") Kitchen/Diner - 4.34 x 3.20 (14'2" x 10'5") Stairs & Landing

Bedroom One - 3.99 x 2.26 (13'1" x 7'4") Family Bathroom - 2 x 2.10 (6'6" x 6'10" )

Bedroom Two - 3.6 x 2.3 (II'9" x 7'6")