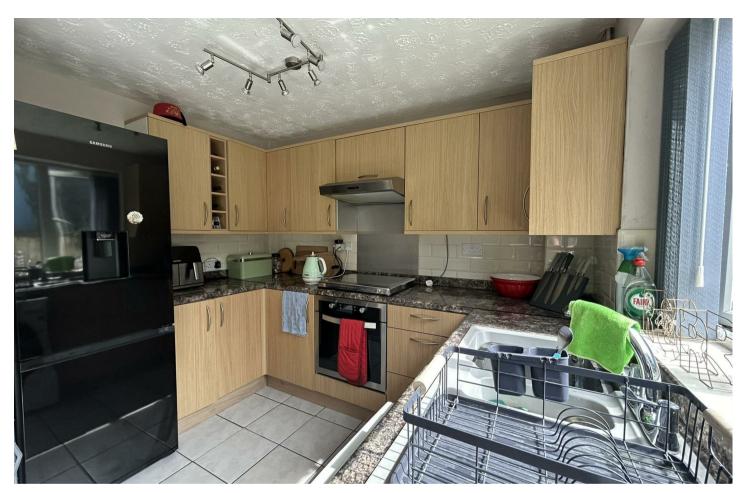

Ideal for the first time buyer and set within walking distance of Swadlincote Town Centre stands this well presented two bedroom mid town house. In brief the gas centrally heated and double glazed accommodation comprises of entrance porch, lounge and kitchen diner. To the first floor there are two double bedrooms and family bathroom. Outside the home has an enclosed rear garden and front driveway with the added benefit of additional parking space. Viewing strictly by appointment only.

Lounge - 4.59 x 4.3 (15'0" x 14'1") Kitchen/Diner - 4.34 x 3.20 (14'2" x 10'5") Stairs & Landing

Bedroom One - 3.99 x 2.26 (13'1" x 7'4") Family Bathroom - 2 x 2.10 (6'6" x 6'10" )

Bedroom Two - 3.6 x 2.3 (II'9" x 7'6")