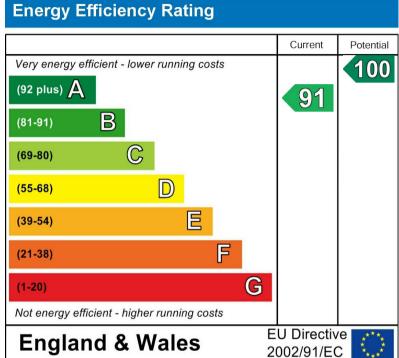

Derby.

Well presented throughout, this is a rare opportunity to secure a lovely home in a much sought after location which offers superb local amenities including schooling, leisure activities and road links.

In brief, the accommodation provides Good sized kitchen/living area with a
great selection of wall and base units.
Selection of integrated appliances. Two
good size bedrooms and a family
bathroom.

Available NOW!



















## Floor 0





## Approximate total area<sup>(1)</sup>

46.92 m<sup>2</sup> 505.03 ft<sup>2</sup>

(1) Excluding balconies and terraces

While every attempt has been made to ensure accuracy, all measurements are approximate, not to scale. This floor plan is for illustrative purposes only.

Calculations are based on RICS IPMS 3C standard.

GIRAFFE360