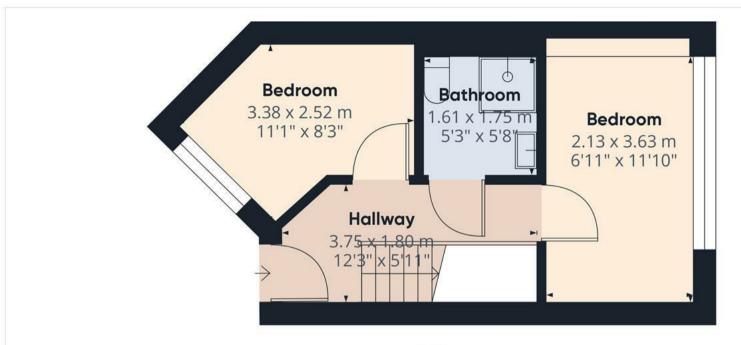

## Floor 0

## Approximate total area<sup>(1)</sup>

46.92 m<sup>2</sup> 505.03 ft<sup>2</sup>

(1) Excluding balconies and terraces

While every attempt has been made to ensure accuracy, all measurements are approximate, not to scale. This floor plan is for illustrative purposes only.

Calculations are based on RICS IPMS 3C standard.

GIRAFFE360