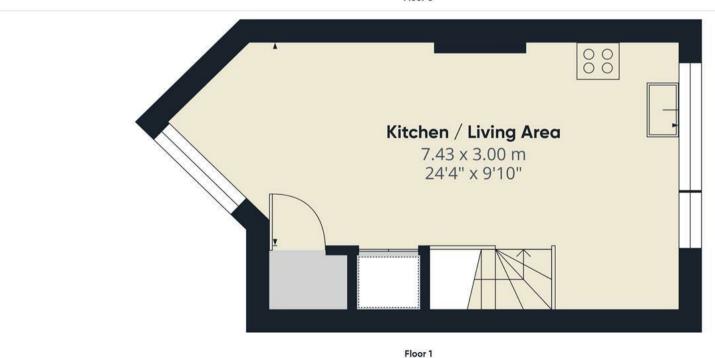

In brief, the accommodation provides Good sized kitchen/living area with a
great selection of wall and base units.
Selection of integrated appliances. Two
good size bedrooms and a family
bathroom.

Available NOW!

## Approximate total area<sup>(1)</sup>

46.92 m<sup>2</sup> 505.03 ft<sup>2</sup>

(1) Excluding balconies and terraces

While every attempt has been made to ensure accuracy, all measurements are approximate, not to scale. This floor plan is for illustrative purposes only.