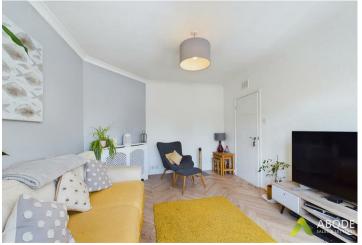

# Living Room

With central heating radiator and a double glazed window to the front elevation.