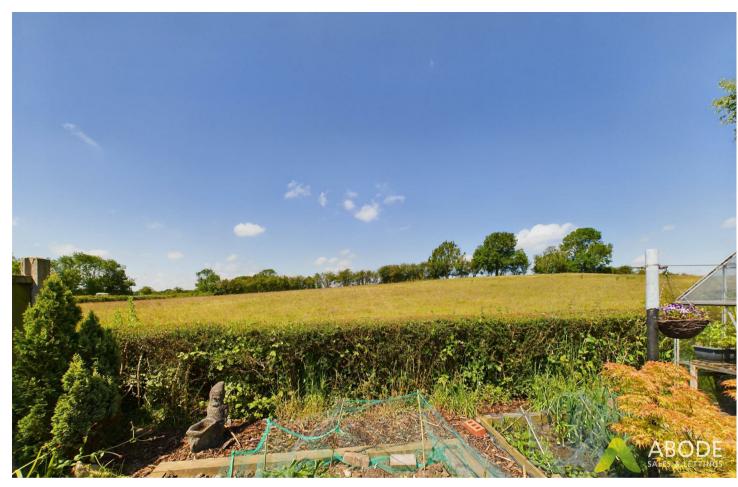

### Outside

The outside of the property to the front elevation has a generous driveway providing parking facility, whilst the side elevation leads to the garage. The rear elevation features a mainly laid to lawn garden with an array of shrubs and plants, having a vegetable patch at the top. The highlight of the garden is the stunning open aspect over the low hedge of adjacent countryside.