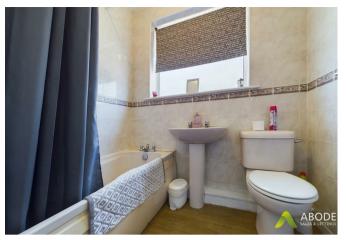

## Family Bathroom

With a three piece suite comprising: low level wc, wash hand basin, bath with shower over, central heating radiator and a double glazed window to the side elevation.