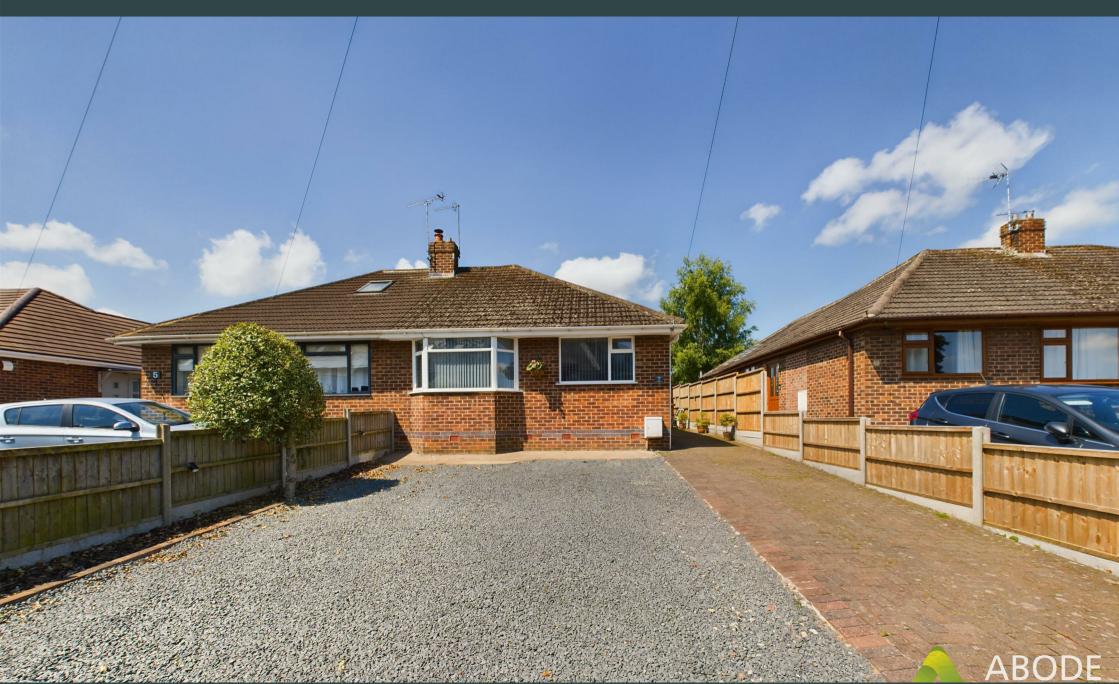

Hopley Road, Anslow, DEI3 9PY £235,000

A stunning two bedroom semi detached bungalow, situated within a semi-rural location, having an open aspect to the rear elevation. The property benefits from two well proportioned bedrooms, generous driveway providing ample parking and leading to a detached garage. Viewing is highly recommended strictly via appointment only.

### Outside

The outside of the property to the front elevation has a generous driveway providing parking facility, whilst the side elevation leads to the garage. The rear elevation features a mainly laid to lawn garden with an array of shrubs and plants, having a vegetable patch at the top. The highlight of the garden is the stunning open aspect over the low hedge of adjacent countryside.