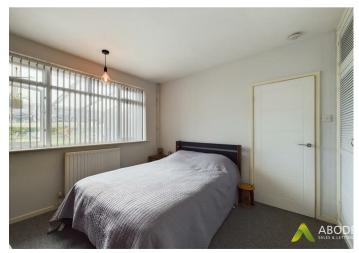

#### Bedroom two

With central heating radiator and a double glazed window to the front elevation.

### Master Bedroom

With central heating radiator, window to the rear elevation and built in wardrobes.