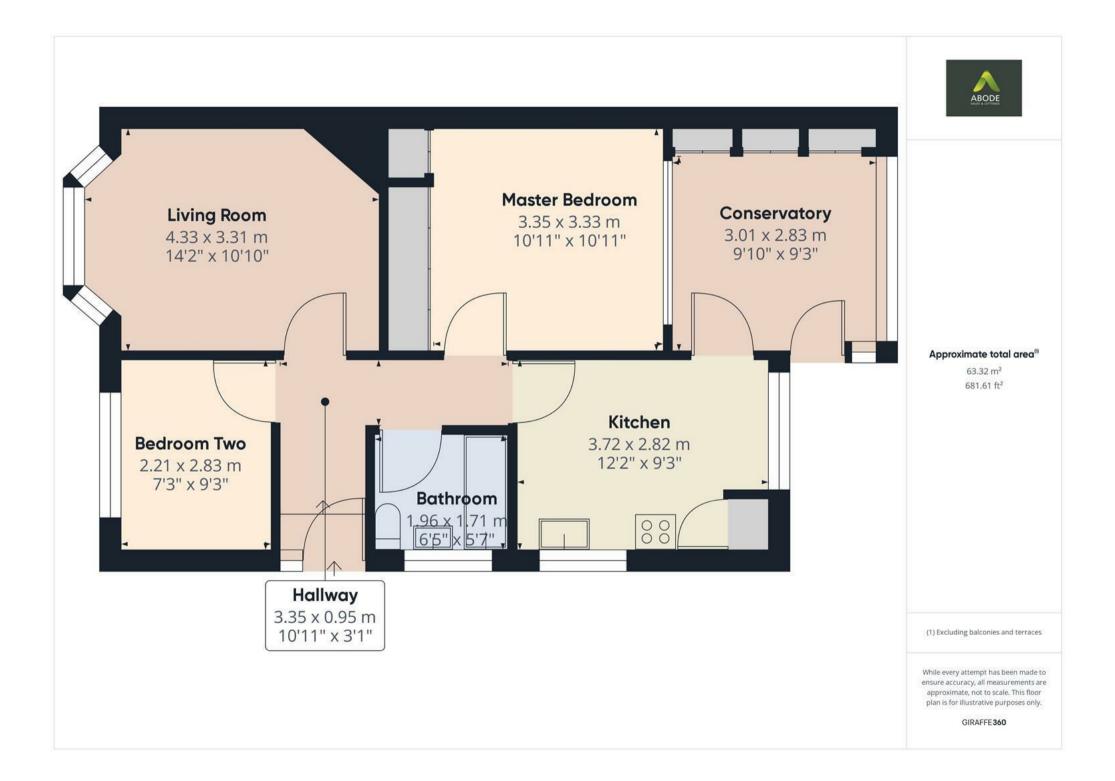

### Accommodation

### Entrance hall

With a front entrance door, double glazed window, central heating radiator and doors leading off to:

## Kitchen Diner

With a selection of matching wall and base units having a roll edge laminate preparation work surface, space for washing machine, fridge and freezer, one and a half bowl sink with mixer tap and drainer, double glazed window to the side and rear elevations, four ring gas hob and a central heating radiator.

#### Bedroom two

With central heating radiator and a double glazed window to the front elevation.

# Living Room

With central heating radiator and a double glazed window to the front elevation.

### Master Bedroom

With central heating radiator, window to the rear elevation and built in wardrobes.

## Family Bathroom

With a three piece suite comprising: low level wc, wash hand basin, bath with shower over, central heating radiator and a double glazed window to the side elevation.

# Conservatory

With built in storage, double glazed windows to the rear elevation and French doors leading out onto

the patio.