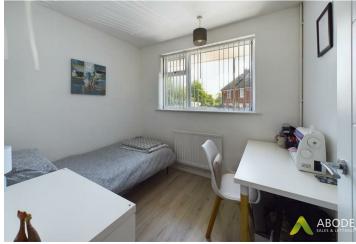

#### Bedroom two

With central heating radiator and a double glazed window to the front elevation.

### Master Bedroom

With central heating radiator, window to the rear elevation and built in wardrobes.