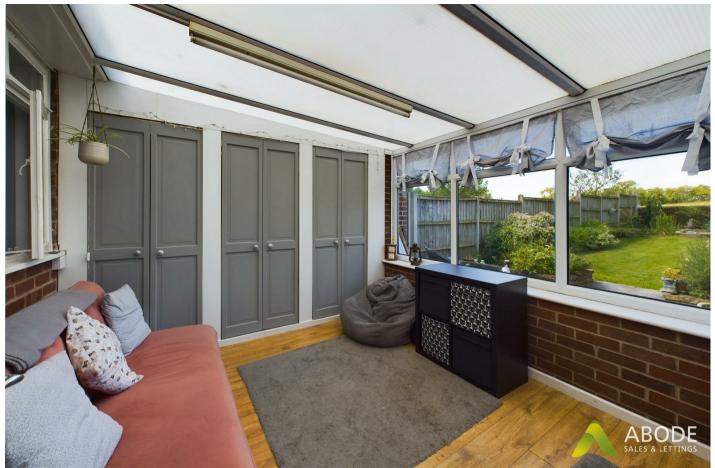

# Conservatory

With built in storage, double glazed windows to the rear elevation and French doors leading out onto

the patio.