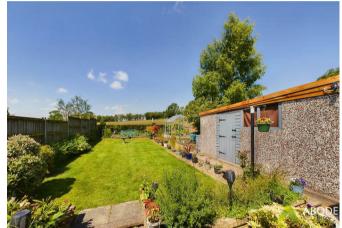

### Outside

The outside of the property to the front elevation has a generous driveway providing parking facility, whilst the side elevation leads to the garage. The rear elevation features a mainly laid to lawn garden with an array of shrubs and plants, having a vegetable patch at the top. The highlight of the garden is the stunning open aspect over the low hedge of adjacent countryside.