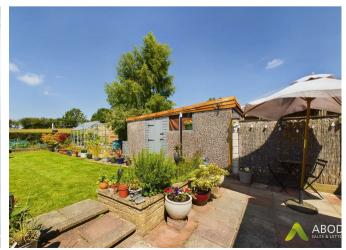

### Outside

The outside of the property to the front elevation has a generous driveway providing parking facility, whilst the side elevation leads to the garage. The rear elevation features a mainly laid to lawn garden with an array of shrubs and plants, having a vegetable patch at the top. The highlight of the garden is the stunning open aspect over the low hedge of adjacent countryside.