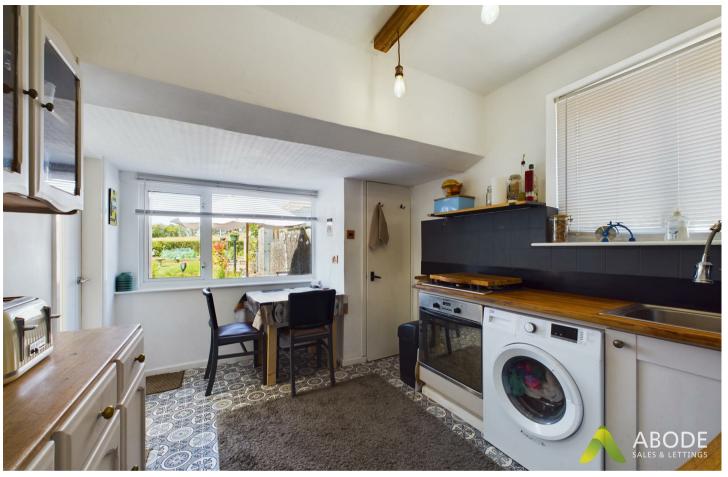

## Kitchen Diner

With a selection of matching wall and base units having a roll edge laminate preparation work surface, space for washing machine, fridge and freezer, one and a half bowl sink with mixer tap and drainer, double glazed window to the side and rear elevations, four ring gas hob and a central heating radiator.