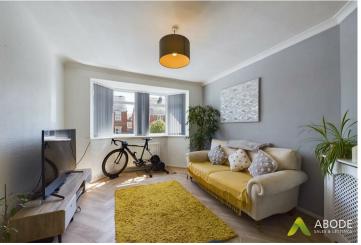

# Living Room

With central heating radiator and a double glazed window to the front elevation.