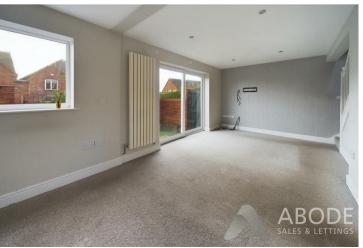

## **LOUNGE DINER**

Upvc double glazed window and doors onto the garden, radiator and stairs to the first floor.