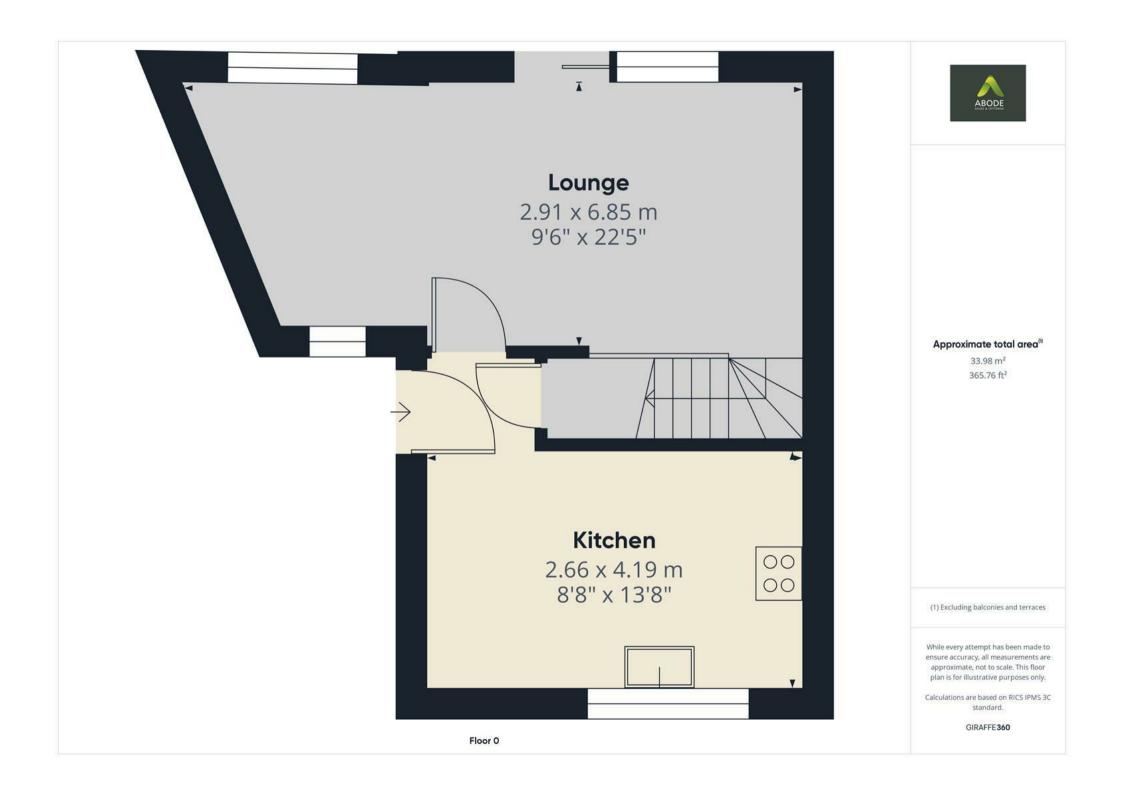

## KITCHEN

Fitted wall mounted, base and drawer units with work surfaces and a sink unit. Fitted double oven and hob with extractor, integrated fridge freezer, and dishwasher. Plumbing and space for a washing machine, upvc double glazed window to the front and a door to the side. Under stairs store cupboard and door to the lounge.

## **LOUNGE DINER**

Upvc double glazed window and doors onto the garden, radiator and stairs to the first floor.

## FIRST FLOOR LANDING