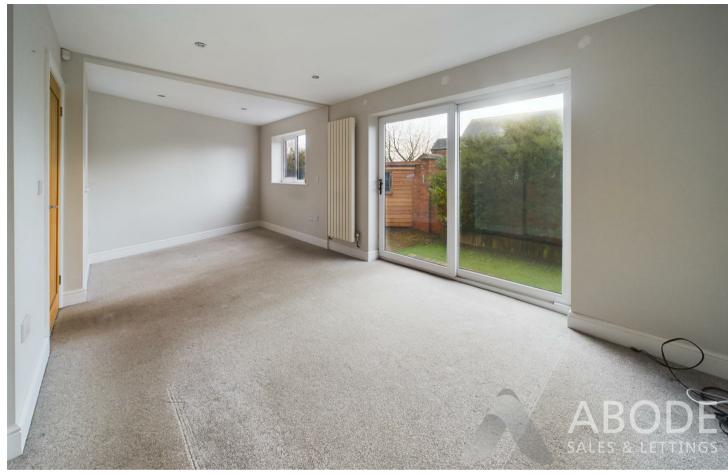

## **LOUNGE DINER**

Upvc double glazed window and doors onto the garden, radiator and stairs to the first floor.