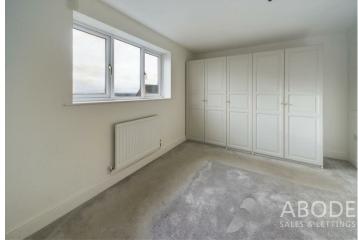

ANGE ALSO CONSIDERED \*\*\*\* MODERN FITTED KITCHEN \*\*\*\* Unique detached home offering a fitted kitchen with built-in appliances, lounge with doors onto the garden. Three first floor bedrooms and a family bathroom. Enclosed garden and parking. With open views and in walking distance of the local school.





## KITCHEN

Fitted wall mounted, base and drawer units with work surfaces and a sink unit. Fitted double oven and hob with extractor, integrated fridge freezer, and dishwasher. Plumbing and space for a washing machine, upvc double glazed window to the front and a door to the side. Under stairs store cupboard and door to the lounge.

## **LOUNGE DINER**

Upvc double glazed window and doors onto the garden, radiator and stairs to the first floor.

## FIRST FLOOR LANDING













































## Approximate total area<sup>®</sup>

29.6 m<sup>2</sup> 318.61 ft<sup>2</sup>

(1) Excluding balconies and terraces

While every attempt has been made to ensure accuracy, all measurements are approximate, not to scale. This floor plan is for illustrative purposes only.

Calculations are based on RICS IPMS 3C standard.

GIRAFFE360