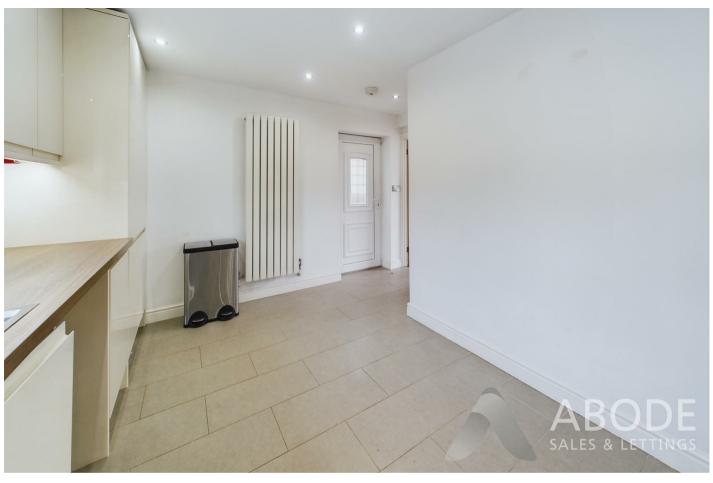

## KITCHEN

Fitted wall mounted, base and drawer units with work surfaces and a sink unit. Fitted double oven and hob with extractor, integrated fridge freezer, and dishwasher. Plumbing and space for a washing machine, upvc double glazed window to the front and a door to the side. Under stairs store cupboard and door to the lounge.