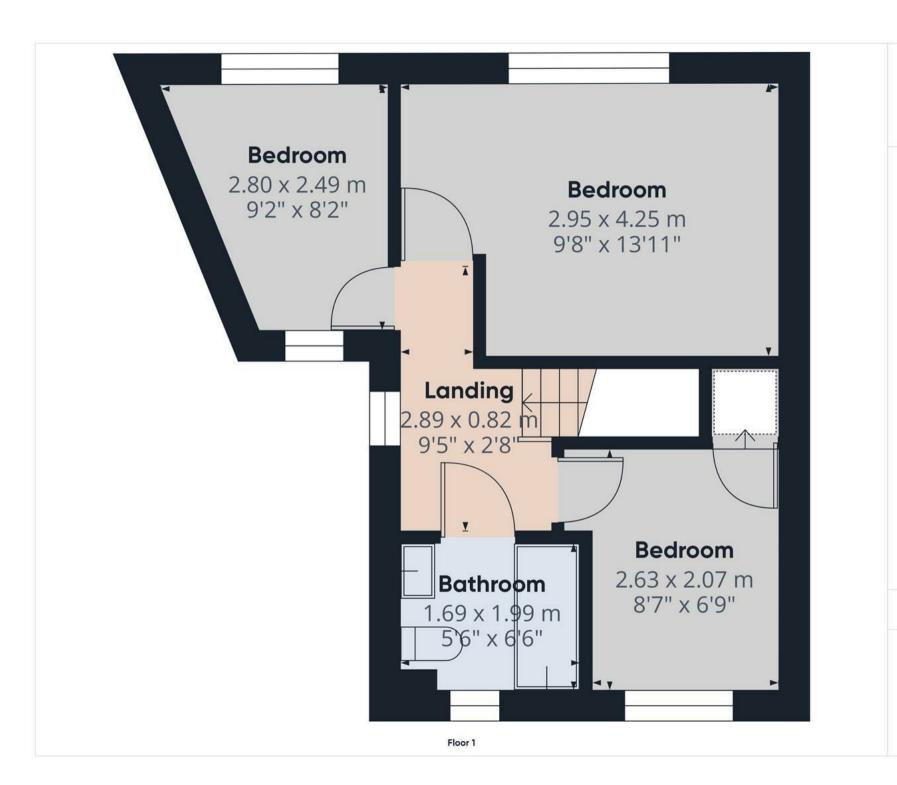

## FIRST FLOOR LANDING

## Approximate total area<sup>®</sup>

29.6 m<sup>2</sup> 318.61 ft<sup>2</sup>

(1) Excluding balconies and terraces

While every attempt has been made to ensure accuracy, all measurements are approximate, not to scale. This floor plan is for illustrative purposes only.

Calculations are based on RICS IPMS 3C standard.

GIRAFFE360