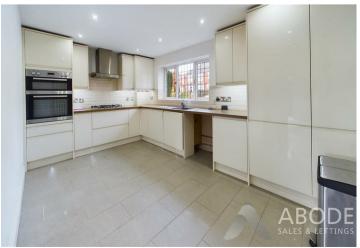

## KITCHEN

Fitted wall mounted, base and drawer units with work surfaces and a sink unit. Fitted double oven and hob with extractor, integrated fridge freezer, and dishwasher. Plumbing and space for a washing machine, upvc double glazed window to the front and a door to the side. Under stairs store cupboard and door to the lounge.