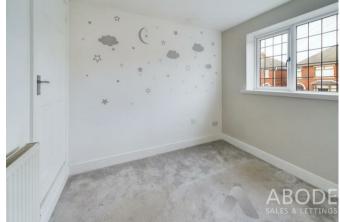

EXCHANGE ALSO CONSIDERED \*\*\*\* MODERN FITTED KITCHEN \*\*\*\* Unique detached home offering a fitted kitchen with built-in appliances, lounge with doors onto the garden. Three first floor bedrooms and a family bathroom. Enclosed garden and parking. With open views and in walking distance of the local school.





## KITCHEN

Fitted wall mounted, base and drawer units with work surfaces and a sink unit. Fitted double oven and hob with extractor, integrated fridge freezer, and dishwasher. Plumbing and space for a washing machine, upvc double glazed window to the front and a door to the side. Under stairs store cupboard and door to the lounge.

## **LOUNGE DINER**

Upvc double glazed window and doors onto the garden, radiator and stairs to the first floor.

## FIRST FLOOR LANDING













































## Approximate total area<sup>®</sup>

29.6 m<sup>2</sup> 318.61 ft<sup>2</sup>

(1) Excluding balconies and terraces

While every attempt has been made to ensure accuracy, all measurements are approximate, not to scale. This floor plan is for illustrative purposes only.

Calculations are based on RICS IPMS 3C standard.

GIRAFFE360