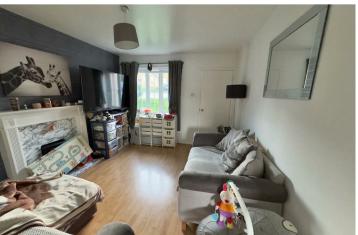

The ground floor comprises a living room with a double-glazed window to the front elevation, a dining room with a door leading directly to the rear garden, and a fitted kitchen with a double-glazed window overlooking the rear.