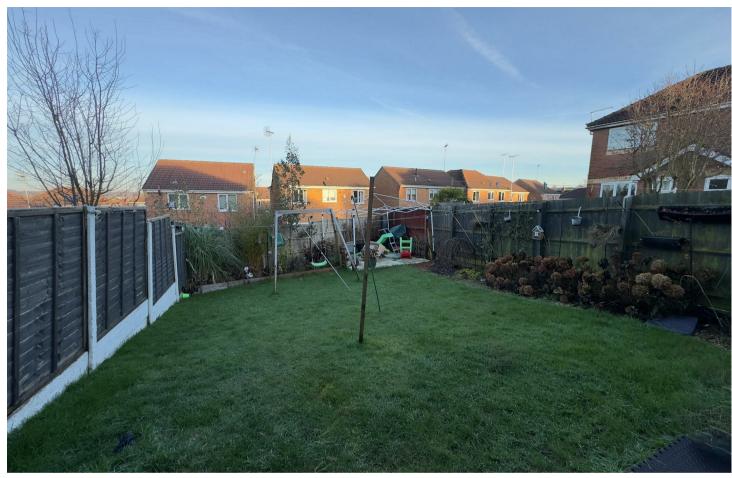

This three-bedroom semi-detached property offers practical living accommodation with the added benefit of an integral garage and driveway providing parking. Externally, the property features a wraparound front garden, while the rear offers a laid-to-lawn garden with a patio area, ideal for various outdoor uses.