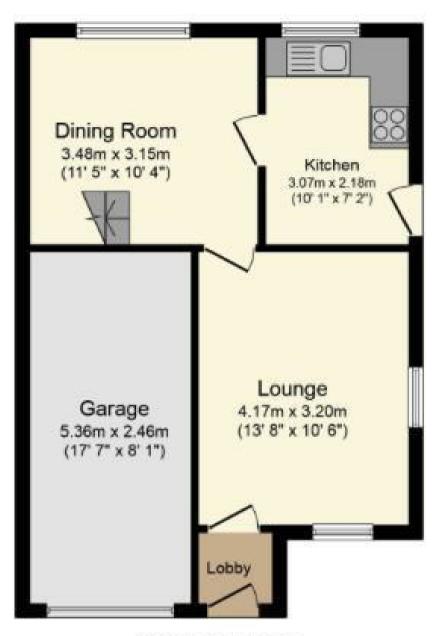

This three-bedroom semi-detached property offers practical living accommodation with the added benefit of an integral garage and driveway providing parking. Externally, the property features a wraparound front garden, while the rear offers a laid-to-lawn garden with a patio area, ideal for various outdoor uses.

The ground floor comprises a living room with a double-glazed window to the front elevation, a dining room with a door leading directly to the rear garden, and a fitted kitchen with a double-glazed window overlooking the rear.

First Floor

**Ground Floor** 