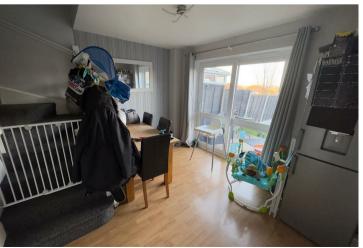

The ground floor comprises a living room with a double-glazed window to the front elevation, a dining room with a door leading directly to the rear garden, and a fitted kitchen with a double-glazed window overlooking the rear.