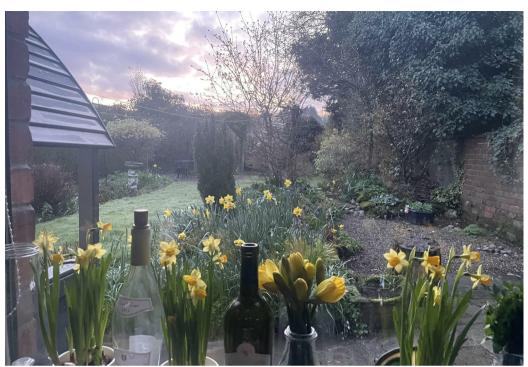

# **OUTSIDE**

Side gated entry offering a covered area used as a wood store through to the rear garden offering seating areas, lawns and established borders, plants and shrubs.