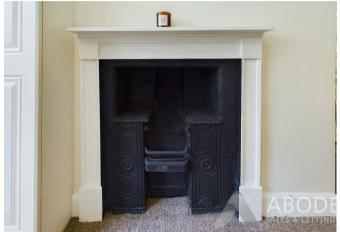

#### **LOUNGE**

Feature living flame coal effect gas fire with cast iron insert and a wood surround, radiator, upvc double glazed window to the front, beams and double doors to the garden room.