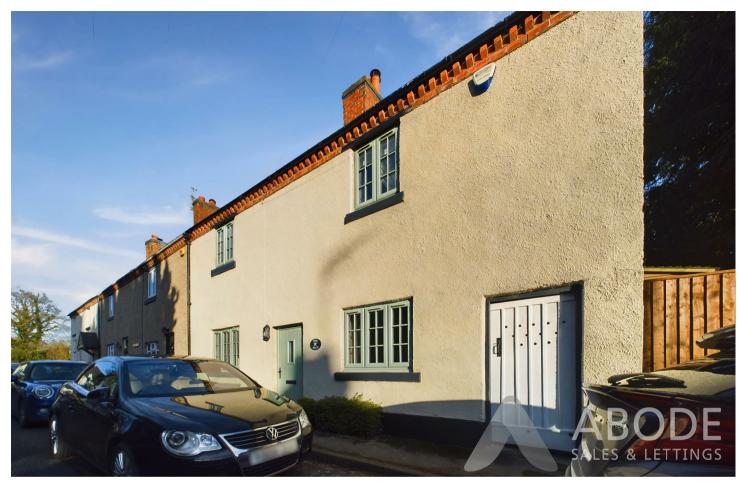

Church View, Clifton, Derbyshire, DE6 2GL £395,000

https://www.abodemidlands.co.uk

# \*\*\*\* FULL OF CHARACTER AND CHARM \*\*\*\* STUNNING BALCONY VIEWS \*\*\*\*

This is a much improved cottage located in the highly regarded village of Clifton. In brief the cottage offers a hall, lounge with feature fireplace, garden room, sitting room with a log burner. Fitted dining kitchen and a guest cloakroom. Three first floor bedrooms. master with an en suite shower room and a family bathroom with bath and shower. Balcony off the master bedroom offering views over the garden and countryside. Established rear garden and a side storage area with access to the front. The property benefits from a gas heating system and new upvc double glazed windows. Located in the heart of the village with views over the Church.