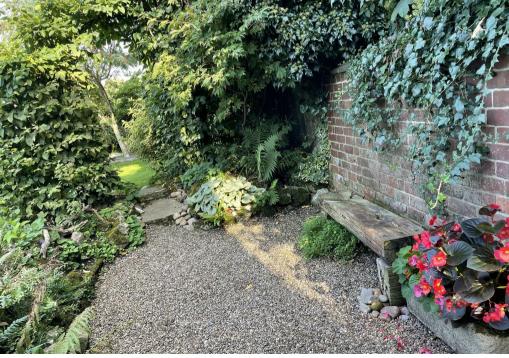

# **OUTSIDE**

Side gated entry offering a covered area used as a wood store through to the rear garden offering seating areas, lawns and established borders, plants and shrubs.