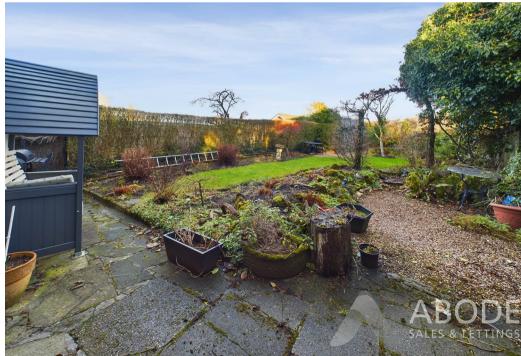

# **OUTSIDE**

Side gated entry offering a covered area used as a wood store through to the rear garden offering seating areas, lawns and established borders, plants and shrubs.