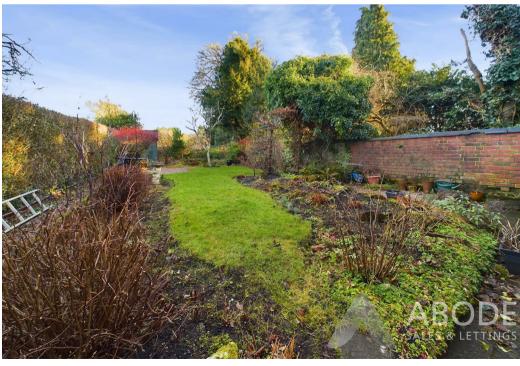

# **OUTSIDE**

Side gated entry offering a covered area used as a wood store through to the rear garden offering seating areas, lawns and established borders, plants and shrubs.