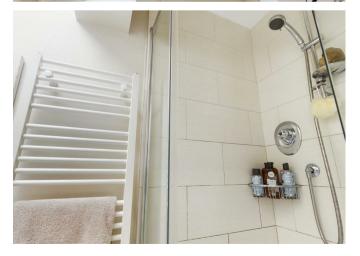

# **EN SUITE**

Corner shower, wash hand basin, low flush wc and lader style radiator.

# **BATHROOM**

Panel enclosed bath and a seperate shower, low flush wc, wash hand basin, ladder style radiator and a upvc double glazed window to the rear.