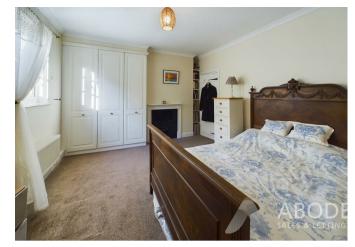

# **BEDROOM**

Modern fitted wardrobes, cast iron fireplace, radiator and upvc double glazed window to the front overlooking the church.

# **BEDROOM**

Two upvc double glazed windows to the rear overlooking the garden and a radiator.