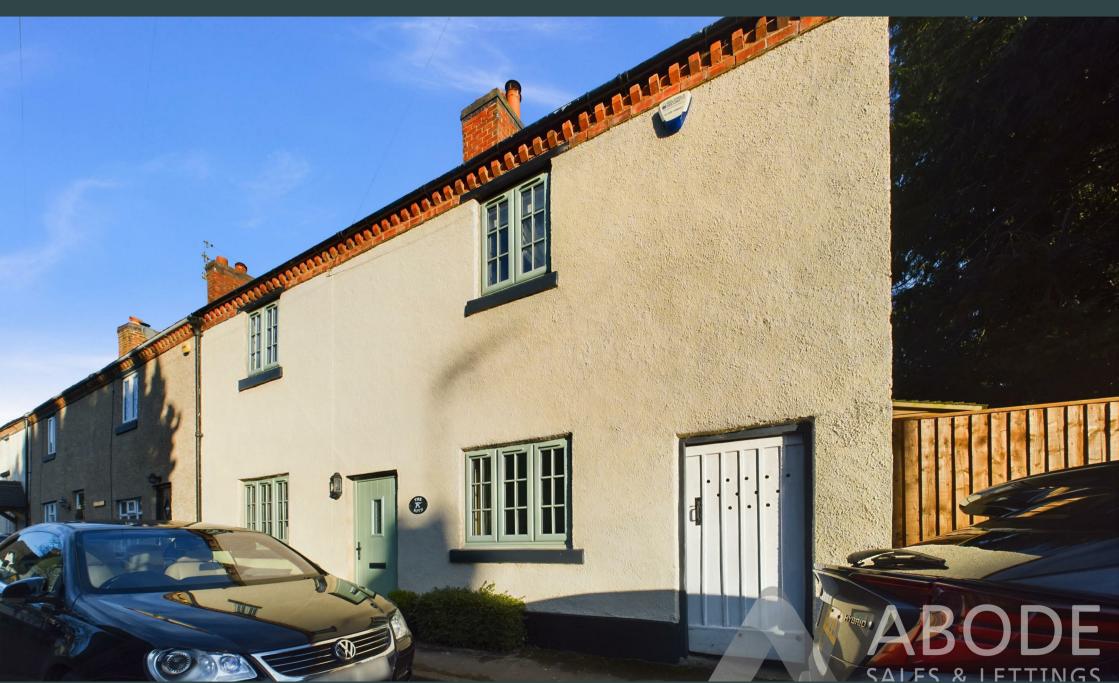

Church View, Clifton, Derbyshire, DE6 2GL £395,000

https://www.abodemidlands.co.uk

# \*\*\*\* FULL OF CHARACTER AND CHARM \*\*\*\* STUNNING BALCONY VIEWS \*\*\*\*

This is a much improved cottage located in the highly regarded village of Clifton. In brief the cottage offers a hall, lounge with feature fireplace, garden room, sitting room with a log burner. Fitted dining kitchen and a guest cloakroom. Three first floor bedrooms. master with an en suite shower room and a family bathroom with bath and shower. Balcony off the master bedroom offering views over the garden and countryside. Established rear garden and a side storage area with access to the front. The property benefits from a gas heating system and new upvc double glazed windows. Located in the heart of the village with views over the Church.