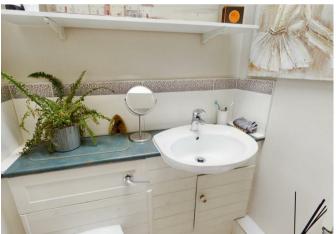

# **BATHROOM**

Panel enclosed bath and a seperate shower, low flush wc, wash hand basin, ladder style radiator and a upvc double glazed window to the rear.