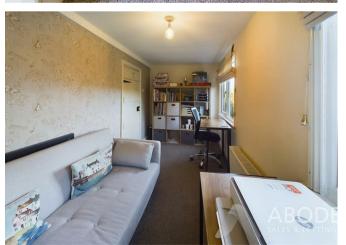

# **BEDROOM**

Two upvc double glazed windows to the rear overlooking the garden and a radiator.