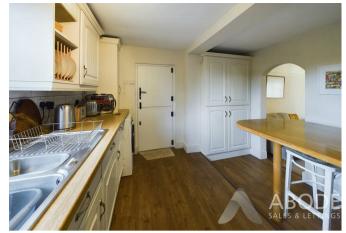

# **DINING KITCHEN**

Fitted wall mnounted, base and drawer units with work surfaces, breakfast bar and a double bowl sink and drainer unit. Fitted double oven and induction hob, integrated dishwasher, fridge/freezer and plumbing and space for a washing machine, window into the garden room and a upvc double glazed window overlooking the garden. Stable door to the side store/entry and open through to a panty area with shelveing and a door to the cloakroom.