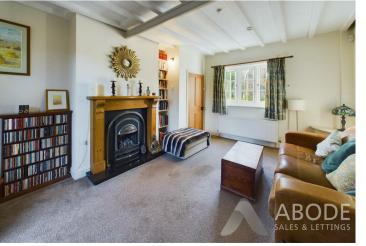

#### **LOUNGE**

Feature living flame coal effect gas fire with cast iron insert and a wood surround, radiator, upvc double glazed window to the front, beams and double doors to the garden room.