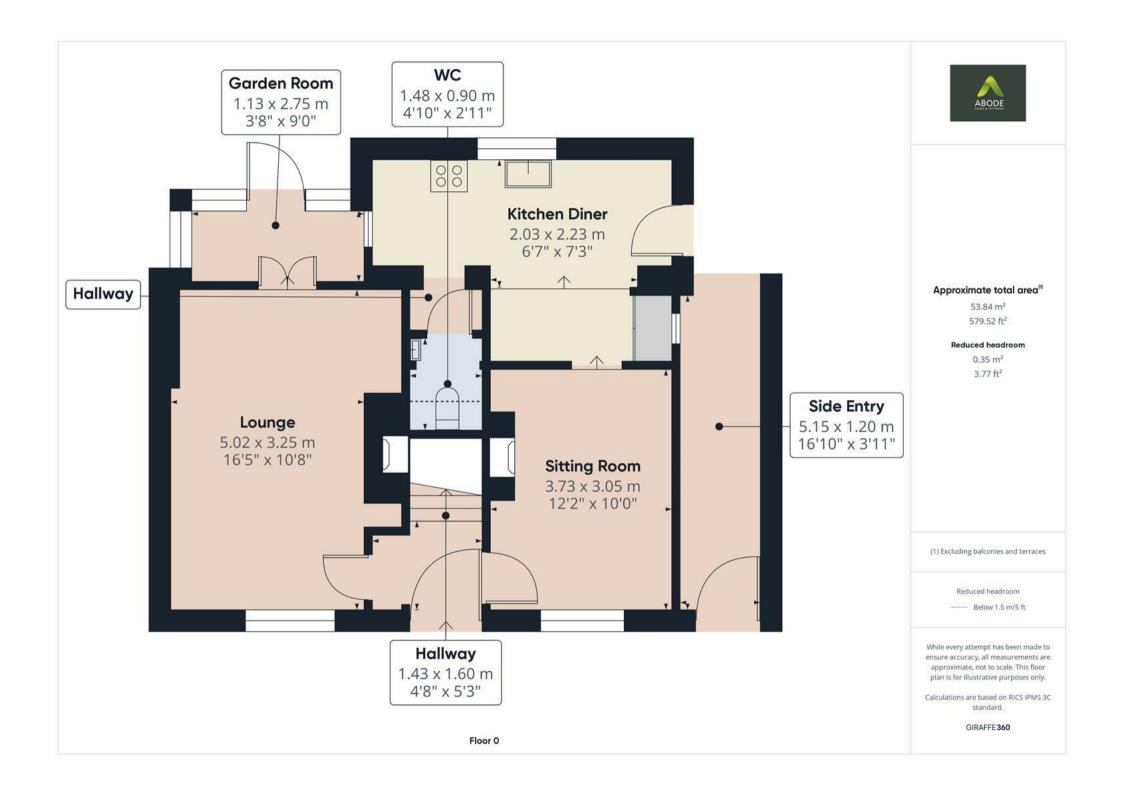

#### HALL

Entrance door into the hall with stairs to the first floor and doors to -

#### **LOUNGE**

Feature living flame coal effect gas fire with cast iron insert and a wood surround, radiator, upvc double glazed window to the front, beams and double doors to the garden room.

#### **GARDEN ROOM**

Windows and doors onto the garden.

#### SITTING ROOM

Feature log burner, upvc double glazed window to the front, radiator and open through to the kitchen diner.

# **DINING KITCHEN**

Fitted wall mnounted, base and drawer units with work surfaces, breakfast bar and a double bowl sink and drainer unit. Fitted double oven and induction hob, integrated dishwasher, fridge/freezer and plumbing and space for a washing machine, window into the garden room and a upvc double glazed window overlooking the garden. Stable door to the side store/entry and open through to a panty area with shelveing and a door to the cloakroom.

# **CLOAKROOM**

Low flush we and a wash hand basin.