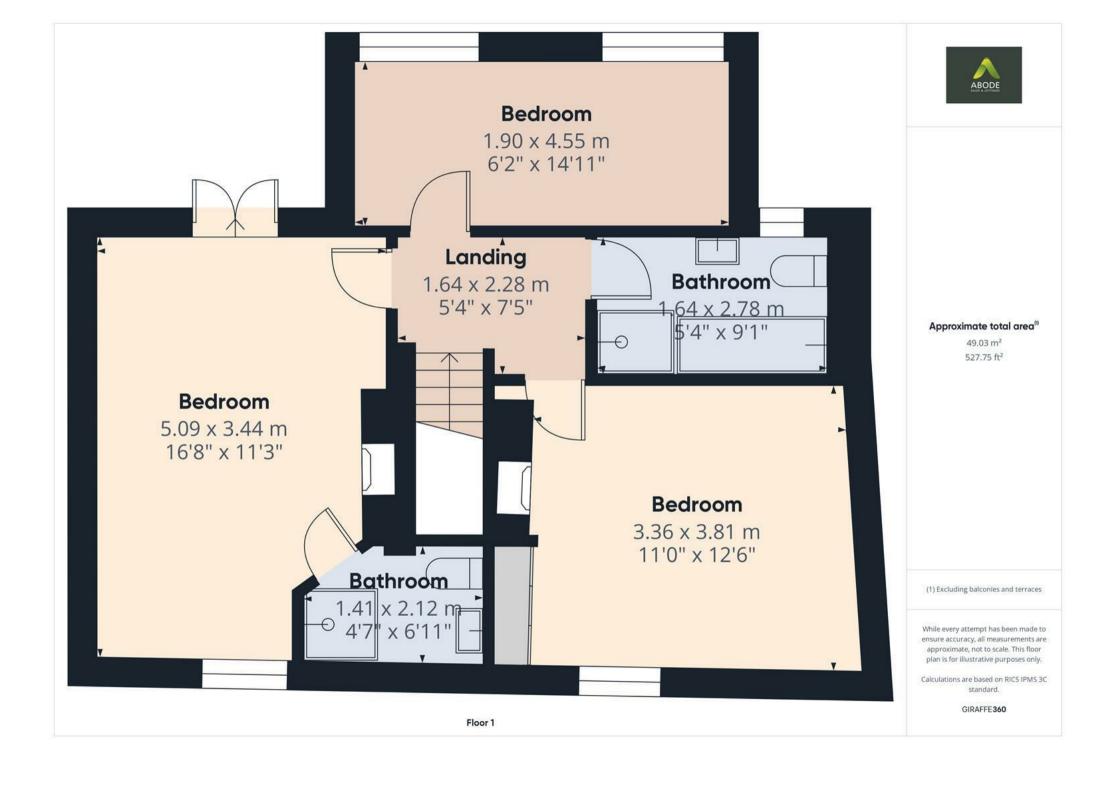

# FIRST FLOOR LANDING

Doors to -

### **BEDROOM**

Upvc double glazed window to the front overlooking the church, radiator and double doors onto the balcony with a seating area and stunning views.

# **EN SUITE**

Corner shower, wash hand basin, low flush wc and lader style radiator.

# **BEDROOM**

Modern fitted wardrobes, cast iron fireplace, radiator and upvc double glazed window to the front overlooking the church.

# **BEDROOM**

Two upvc double glazed windows to the rear overlooking the garden and a radiator.

# **BATHROOM**

Panel enclosed bath and a seperate shower, low flush wc, wash hand basin, ladder style radiator and a upvc double glazed window to the rear.