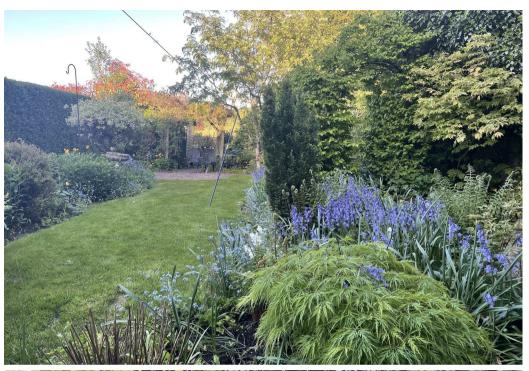

# **OUTSIDE**

Side gated entry offering a covered area used as a wood store through to the rear garden offering seating areas, lawns and established borders, plants and shrubs.