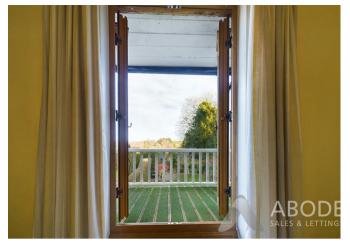

### **BEDROOM**

Upvc double glazed window to the front overlooking the church, radiator and double doors onto the balcony with a seating area and stunning views.