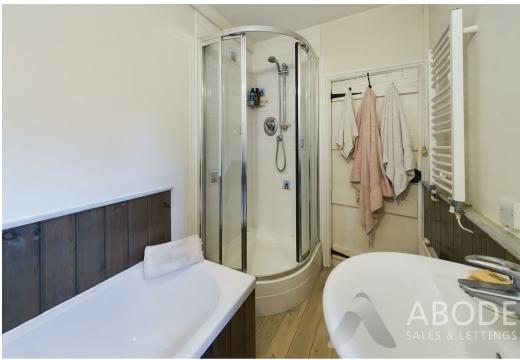

# **BATHROOM**

Panel enclosed bath and a seperate shower, low flush wc, wash hand basin, ladder style radiator and a upvc double glazed window to the rear.