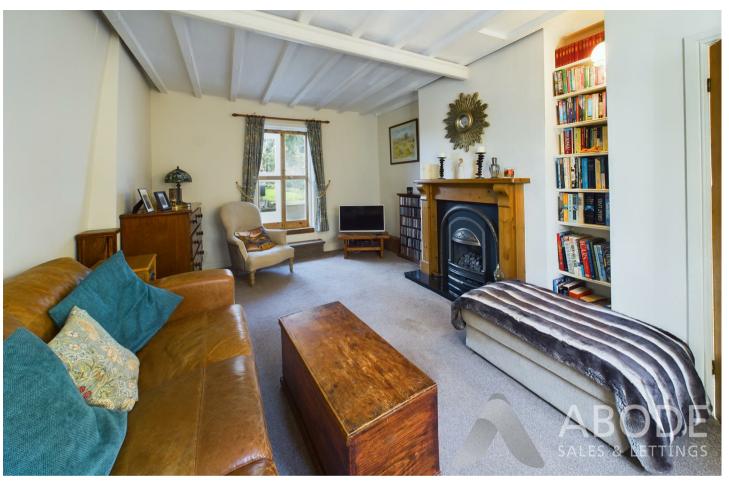

#### **LOUNGE**

Feature living flame coal effect gas fire with cast iron insert and a wood surround, radiator, upvc double glazed window to the front, beams and double doors to the garden room.