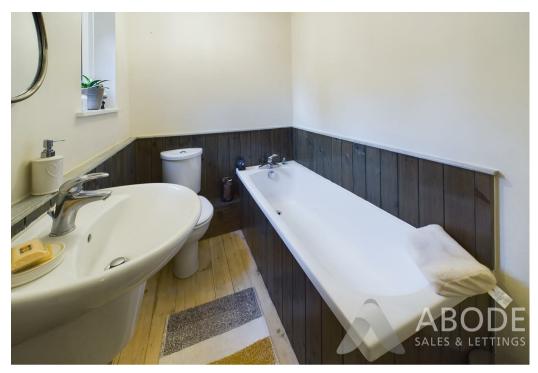

# **BATHROOM**

Panel enclosed bath and a seperate shower, low flush wc, wash hand basin, ladder style radiator and a upvc double glazed window to the rear.