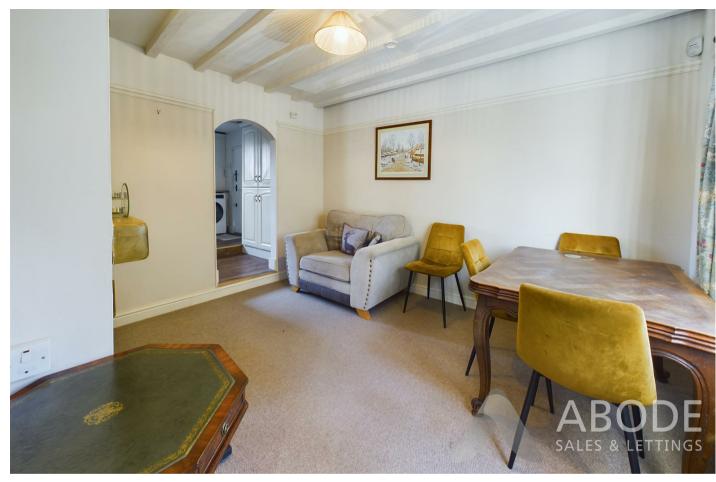

NING KITCHEN**

Fitted wall mnounted, base and drawer units with work surfaces, breakfast bar and a double bowl sink and drainer unit. Fitted double oven and induction hob, integrated dishwasher, fridge/freezer and plumbing and space for a washing machine, window into the garden room and a upvc double glazed window overlooking the garden. Stable door to the side store/entry and open through to a panty area with shelveing and a door to the cloakroom.

# **CLOAKROOM**

Low flush we and a wash hand basin.



# FIRST FLOOR LANDING

Doors to -

### **BEDROOM**

Upvc double glazed window to the front overlooking the church, radiator and double doors onto the balcony with a seating area and stunning views.

# **EN SUITE**

Corner shower, wash hand basin, low flush wc and lader style radiator.





















# **BEDROOM**

Modern fitted wardrobes, cast iron fireplace, radiator and upvc double glazed window to the front overlooking the church.

# **BEDROOM**

Two upvc double glazed windows to the rear overlooking the garden and a radiator.

# **BATHROOM**

Panel enclosed bath and a seperate shower, low flush wc, wash hand basin, ladder style radiator and a upvc double glazed window to the rear.

# **OUTSIDE**

Side gated entry offering a covered area used as a wood store through to the rear garden offering seating areas, lawns and established borders, plants and shrubs.