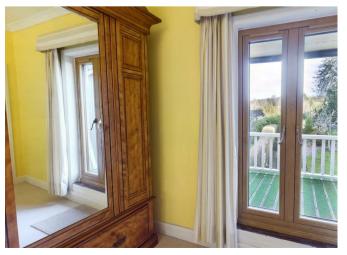

### **BEDROOM**

Upvc double glazed window to the front overlooking the church, radiator and double doors onto the balcony with a seating area and stunning views.