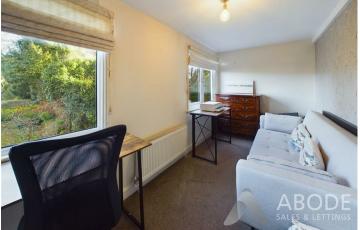

# **BEDROOM**

Two upvc double glazed windows to the rear overlooking the garden and a radiator.