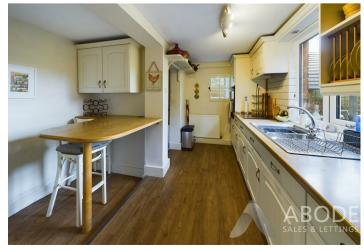

# **DINING KITCHEN**

Fitted wall mnounted, base and drawer units with work surfaces, breakfast bar and a double bowl sink and drainer unit. Fitted double oven and induction hob, integrated dishwasher, fridge/freezer and plumbing and space for a washing machine, window into the garden room and a upvc double glazed window overlooking the garden. Stable door to the side store/entry and open through to a panty area with shelveing and a door to the cloakroom.