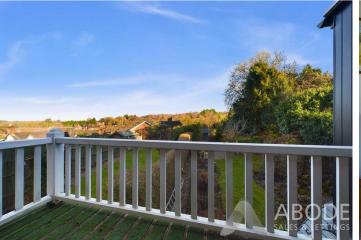

### **BEDROOM**

Upvc double glazed window to the front overlooking the church, radiator and double doors onto the balcony with a seating area and stunning views.