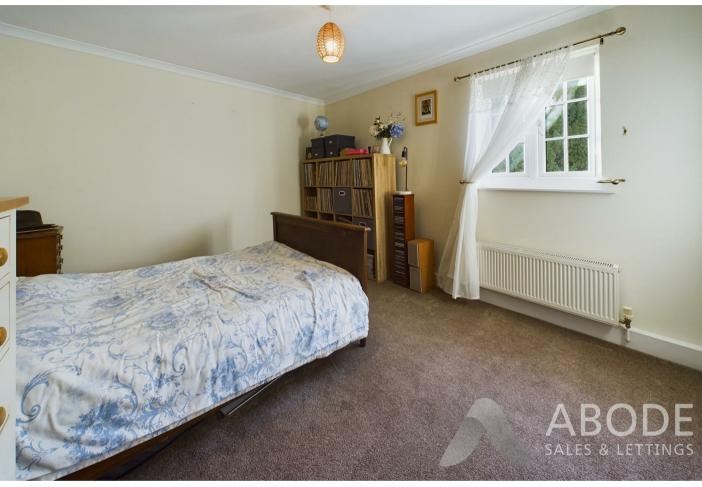

# **BEDROOM**

Modern fitted wardrobes, cast iron fireplace, radiator and upvc double glazed window to the front overlooking the church.