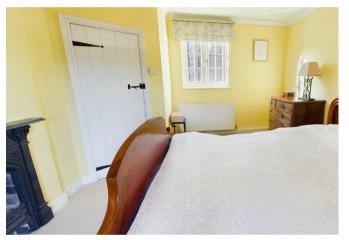

# **BEDROOM**

Modern fitted wardrobes, cast iron fireplace, radiator and upvc double glazed window to the front overlooking the church.