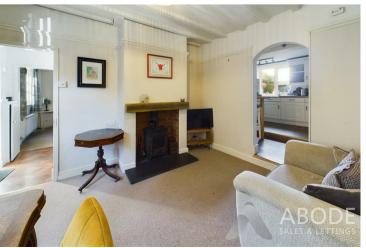

#### SITTING ROOM

Feature log burner, upvc double glazed window to the front, radiator and open through to the kitchen diner.