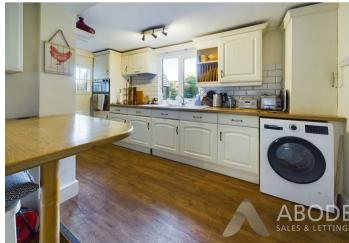

# **DINING KITCHEN**

Fitted wall mnounted, base and drawer units with work surfaces, breakfast bar and a double bowl sink and drainer unit. Fitted double oven and induction hob, integrated dishwasher, fridge/freezer and plumbing and space for a washing machine, window into the garden room and a upvc double glazed window overlooking the garden. Stable door to the side store/entry and open through to a panty area with shelveing and a door to the cloakroom.