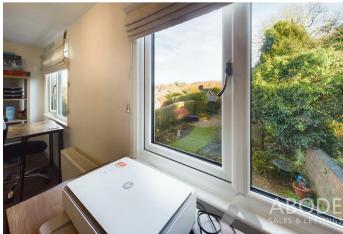

# **BEDROOM**

Two upvc double glazed windows to the rear overlooking the garden and a radiator.