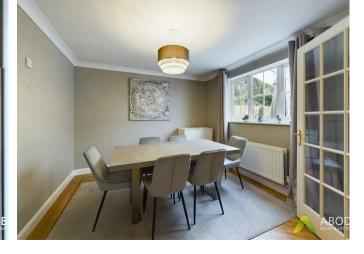

#### **Dining Room**

With central heating radiator and a double glazed window to the rear elevation.