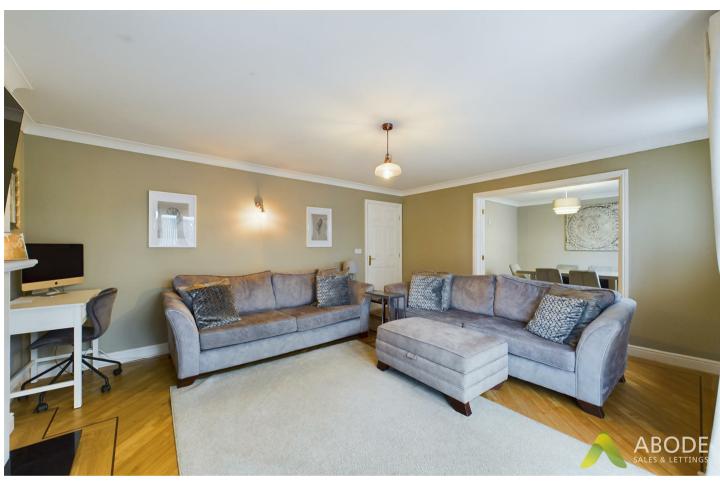

## Living Room

With central heating radiator, fire place, double glazed window to the rear elevation and double

#### **Dining Room**

With central heating radiator and a double glazed window to the rear elevation.