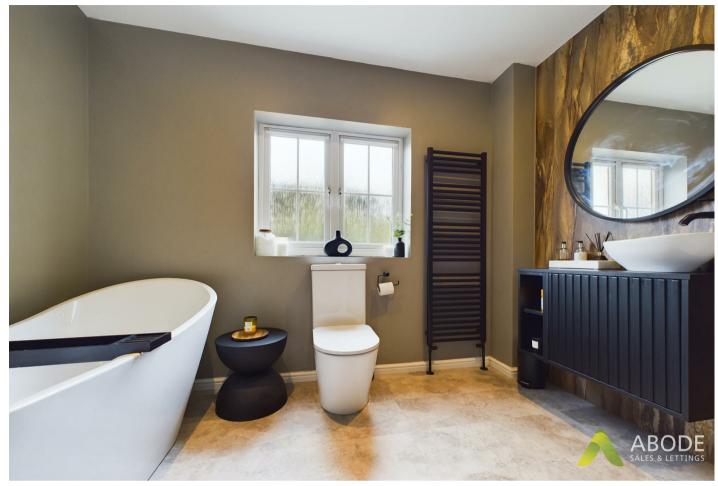

## Family Bathroom

With a four piece suite comprising: freestanding bath with mixer tap over, low level wc, wash hand basin with mixer tap and floating vanity unit below, double shower with glass sliding door and gravity shower over, heated ladder towel rail, double glazed window to the side elevation, light up wall mounted mirror with anti mist and recessed spotlighting.