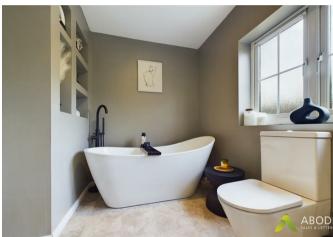

## Family Bathroom

With a four piece suite comprising: freestanding bath with mixer tap over, low level wc, wash hand basin with mixer tap and floating vanity unit below, double shower with glass sliding door and gravity shower over, heated ladder towel rail, double glazed window to the side elevation, light up wall mounted mirror with anti mist and recessed spotlighting.