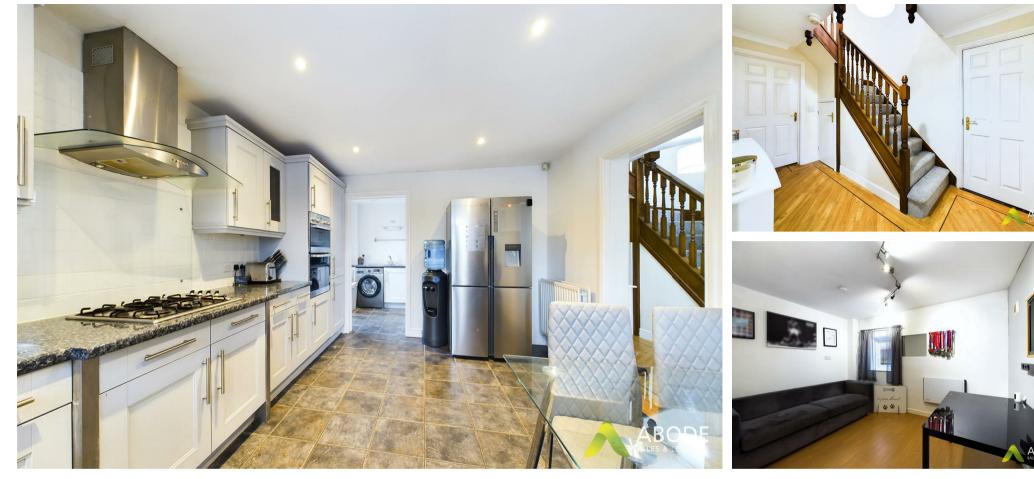

## Entrance hall

With central heating radiator, under stairs storage cupboard, stairs rising to the first floor and doors leading off to:

## Kitchen Diner

With a selection of matching wall and base units, with a roll edge preparation work surface, four ring gas hob, electric oven and grill, integrated dishwasher, one and a half bowl sink with mixer tap and drainer, central heating radiator, double glazed window to the front elevation and an opening leading to:

## Living Room

With central heating radiator, fire place, double glazed window to the rear elevation and double