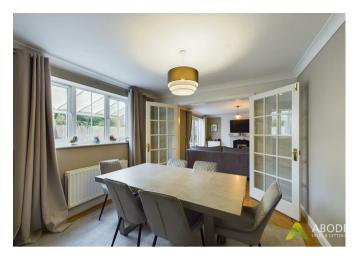

#### **Dining Room**

With central heating radiator and a double glazed window to the rear elevation.

#### glazed French doors leading to:

## Living Room

With central heating radiator, fire place, double glazed window to the rear elevation and double