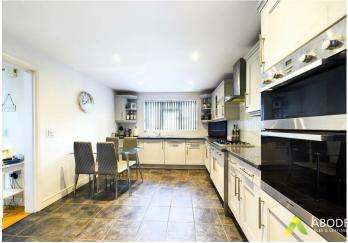

## Kitchen Diner

With a selection of matching wall and base units, with a roll edge preparation work surface, four ring gas hob, electric oven and grill, integrated dishwasher, one and a half bowl sink with mixer tap and drainer, central heating radiator, double glazed window to the front elevation and an opening leading to: