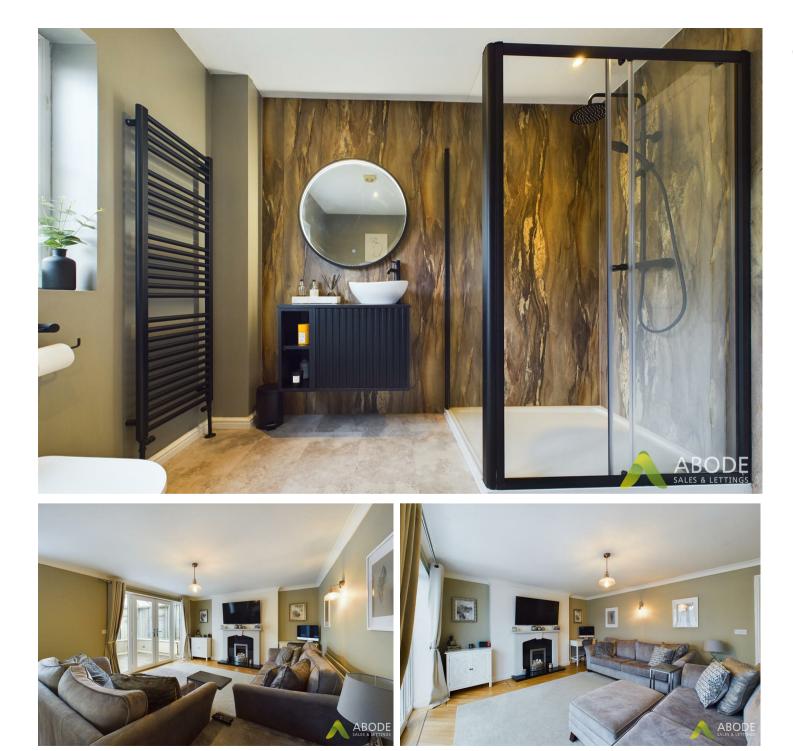

## Family Bathroom

With a four piece suite comprising: freestanding bath with mixer tap over, low level wc, wash hand basin with mixer tap and floating vanity unit below, double shower with glass sliding door and gravity shower over, heated ladder towel rail, double glazed window to the side elevation, light up wall mounted mirror with anti mist and recessed spotlighting.

## Living Room

With central heating radiator, fire place, double glazed window to the rear elevation and double

#### **Dining Room**

With central heating radiator and a double glazed window to the rear elevation.