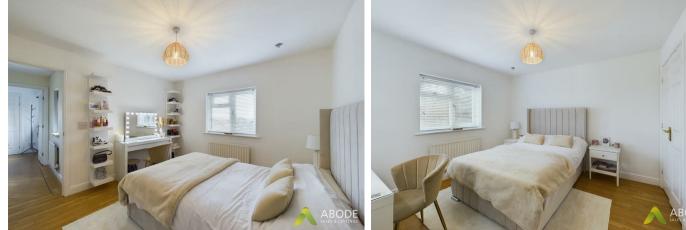

#### Master bedroom

With central heating radiator, two double glazed windows to the rear elevation, three built in wardrobes and a door leading to the en-suite shower room.

#### Bedroom Two

With central heating radiator, two built in wardrobes and a double glazed window to the rear elevation.