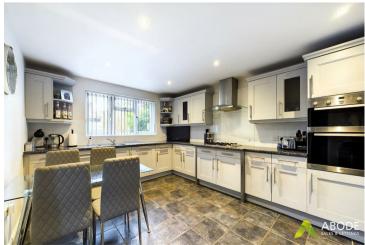

## Kitchen Diner

With a selection of matching wall and base units, with a roll edge preparation work surface, four ring gas hob, electric oven and grill, integrated dishwasher, one and a half bowl sink with mixer tap and drainer, central heating radiator, double glazed window to the front elevation and an opening leading to: