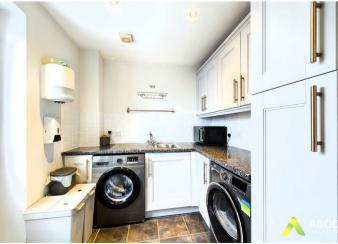

## Utility room

With a selection of wall and base units, having a roll edge laminate preparation work surface, space for washing machine and tumble dryer, sink with mixer tap and drainer, central heating radiator, double glazed upvc door to the side access and recessed spotlighting.