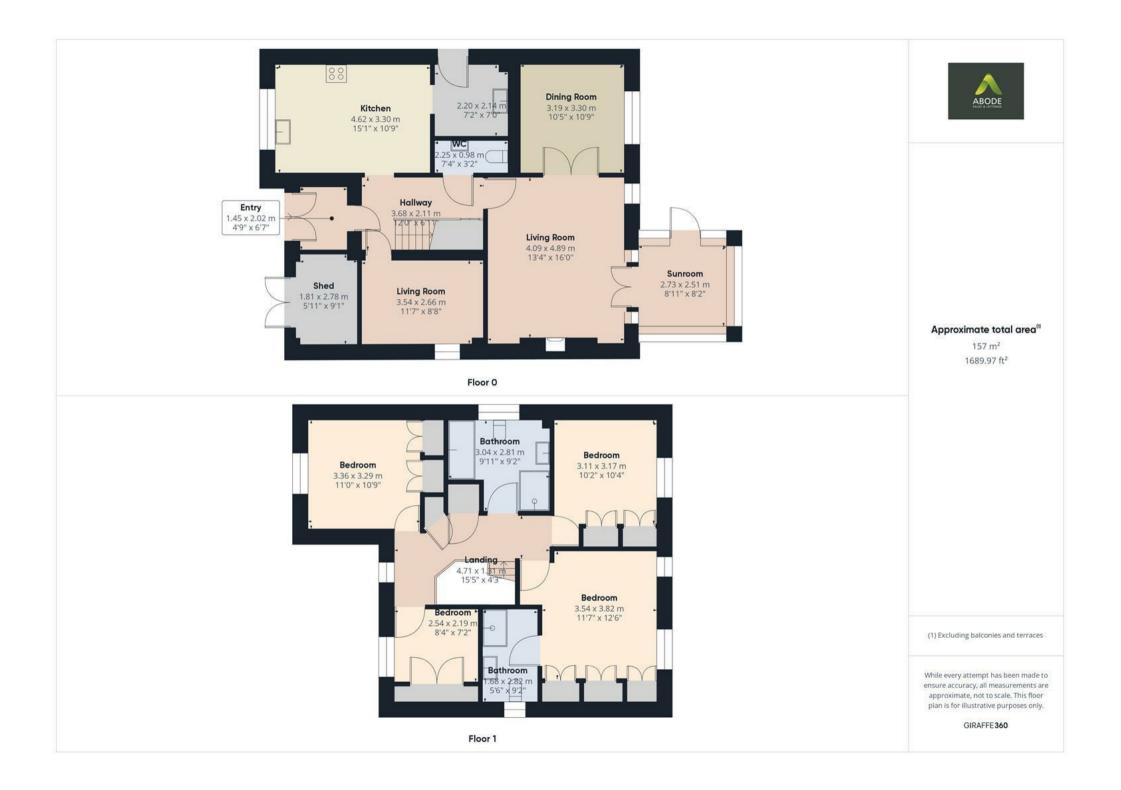

## Entrance hall

With central heating radiator, under stairs storage cupboard, stairs rising to the first floor and doors leading off to:

#### First floor landing

With airing cupboard, storage cupboard, loft hatch, double glazed window to the front elevation and doors leading off to:

#### Master bedroom

With central heating radiator, two double glazed windows to the rear elevation, three built in wardrobes and a door leading to the en-suite shower room.

#### Bedroom Two

With central heating radiator, two built in wardrobes and a double glazed window to the rear elevation.

## Family Bathroom

With a four piece suite comprising: freestanding bath with mixer tap over, low level wc, wash hand basin with mixer tap and floating vanity unit below, double shower with glass sliding door and gravity shower over, heated ladder towel rail, double glazed window to the side elevation, light up wall mounted mirror with anti mist and recessed spotlighting.

## En-suite Shower Room

With a low level wc, wash hand basin with individual hot and cold taps, shower cubicle with shower over, double glazed window to the side elevation and a central heating radiator.