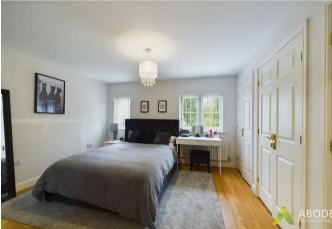

#### Master bedroom

With central heating radiator, two double glazed windows to the rear elevation, three built in wardrobes and a door leading to the en-suite shower room.

## En-suite Shower Room

With a low level wc, wash hand basin with individual hot and cold taps, shower cubicle with shower over, double glazed window to the side elevation and a central heating radiator.