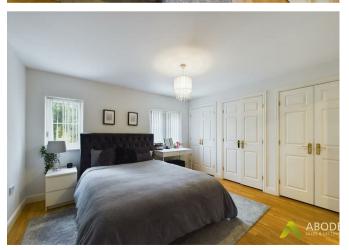

#### Master bedroom

With central heating radiator, two double glazed windows to the rear elevation, three built in wardrobes and a door leading to the en-suite shower room.

## En-suite Shower Room

With a low level wc, wash hand basin with individual hot and cold taps, shower cubicle with shower over, double glazed window to the side elevation and a central heating radiator.