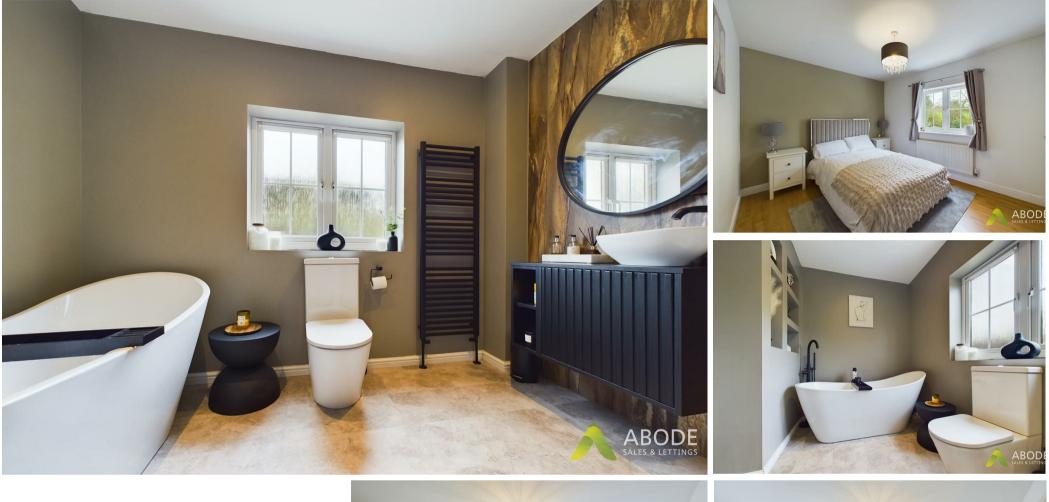

## Family Bathroom

With a four piece suite comprising: freestanding bath with mixer tap over, low level wc, wash hand basin with mixer tap and floating vanity unit below, double shower with glass sliding door and gravity shower over, heated ladder towel rail, double glazed window to the side elevation, light up wall mounted mirror with anti mist and recessed spotlighting.

## En-suite Shower Room

With a low level wc, wash hand basin with individual hot and cold taps, shower cubicle with shower over, double glazed window to the side elevation and a central heating radiator.