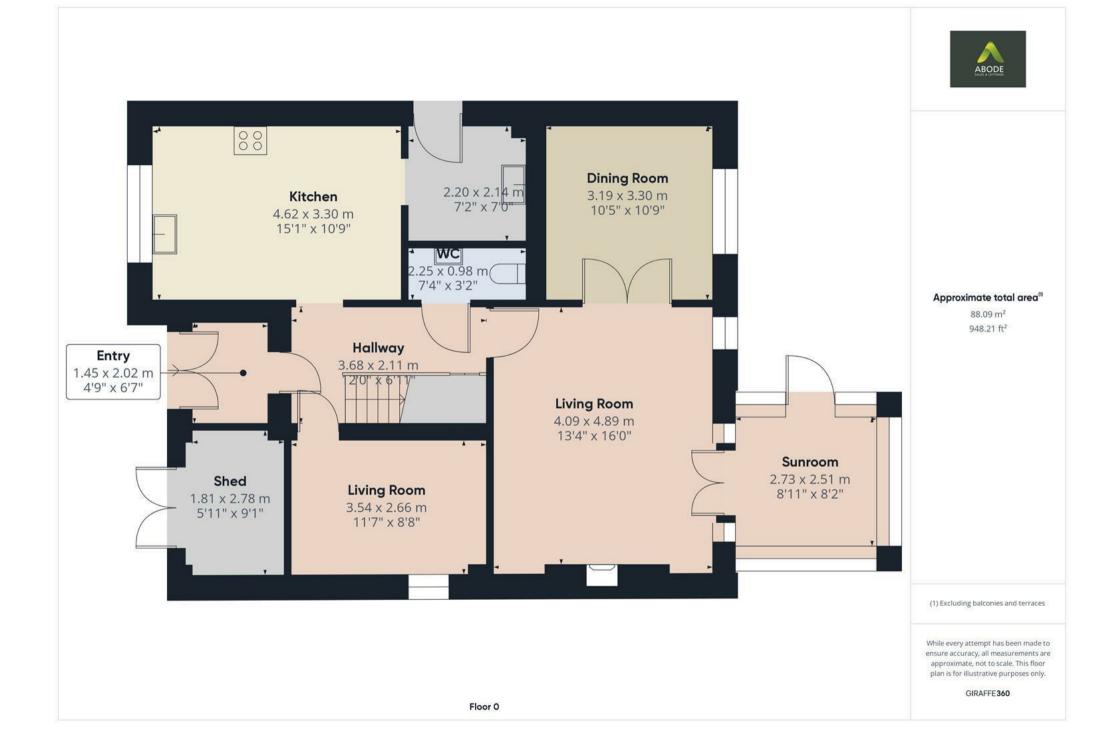

## Entrance hall

With central heating radiator, under stairs storage cupboard, stairs rising to the first floor and doors leading off to:

## Kitchen Diner

With a selection of matching wall and base units, with a roll edge preparation work surface, four ring gas hob, electric oven and grill, integrated dishwasher, one and a half bowl sink with mixer tap and drainer, central heating radiator, double glazed window to the front elevation and an opening leading to:

## Utility room

With a selection of wall and base units, having a roll edge laminate preparation work surface, space for washing machine and tumble dryer, sink with mixer tap and drainer, central heating radiator, double glazed upvc door to the side access and recessed spotlighting.

## Snug

With wall mounted electric heater and a double glazed window to the side elevation.

## WC/cloaks

With low level wc, wash hand basin with mixer tap and vanity unit below, tiled flooring and partially tiled walls

## Living Room

With central heating radiator, fire place, double glazed window to the rear elevation and double

#### **Dining Room**

With central heating radiator and a double glazed window to the rear elevation.