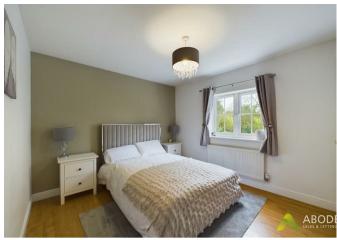

#### Bedroom Two

With central heating radiator, two built in wardrobes and a double glazed window to the rear elevation.