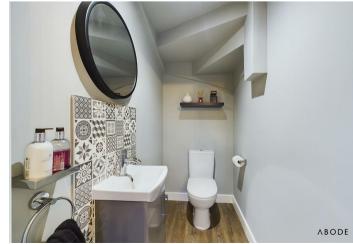

Straight ahead, the WC cloakroom comprises a wash hand basin with tiled splash backs, a low-level WC, and a central heating radiator.

To the left, a door leads into the stylish kitchen-diner, fitted with a selection of matching wall and base units, complemented by tiled splash backs. Integrated appliances include a double electric oven, induction hob with extractor over, dishwasher, and fridge-freezer, while under-counter drawers provide ample storage. A one-and-a-half-bowl sink with a mixer tap and drainer sits beneath double-glazed windows to the front and side elevations, both fitted with bespoke shutters. The kitchen is further enhanced by recessed spotlighting, a wall-mounted gas boiler housed in a wall unit, and a central heating radiator.