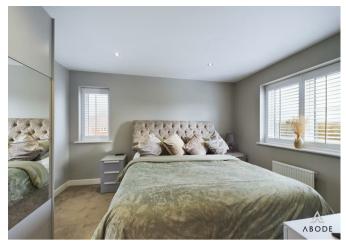

Ascending to the first floor, the landing provides access to three well-proportioned bedrooms, all featuring double-glazed windows. The master bedroom enjoys a dual aspect with windows to the front and side elevations, both fitted with bespoke shutters, and benefits from an en-suite shower room. The en-suite comprises a three-piece suite, including a shower cubicle with a glass sliding door and electric shower, a wash hand basin with a vanity unit and mixer tap, a low-level WC, and a heated ladder towel rail, all complemented by partially tiled walls.