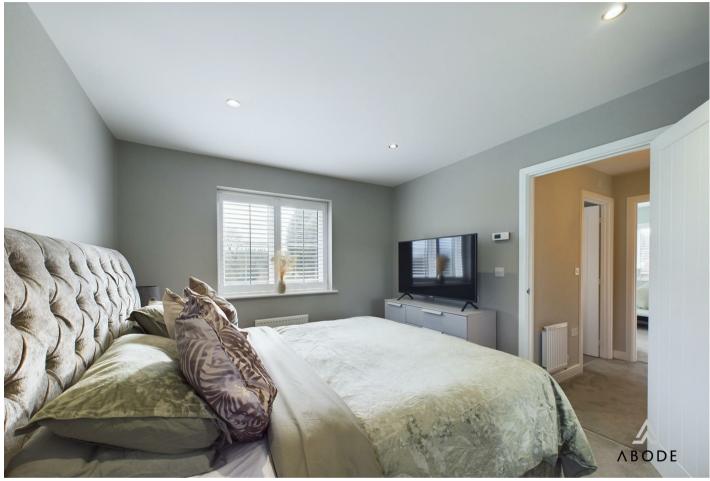

Ascending to the first floor, the landing provides access to three well-proportioned bedrooms, all featuring double-glazed windows. The master bedroom enjoys a dual aspect with windows to the front and side elevations, both fitted with bespoke shutters, and benefits from an en-suite shower room. The en-suite comprises a three-piece suite, including a shower cubicle with a glass sliding door and electric shower, a wash hand basin with a vanity unit and mixer tap, a low-level WC, and a heated ladder towel rail, all complemented by partially tiled walls.

The second bedroom also boasts a dual aspect with windows to the front and side elevations, fitted with bespoke shutters, and includes a central heating radiator. The third bedroom features a double-glazed window with built-in shutters and a central heating radiator.