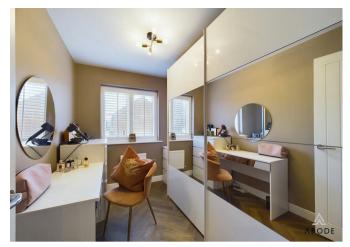

Ascending to the first floor, the landing provides access to three well-proportioned bedrooms, all featuring double-glazed windows. The master bedroom enjoys a dual aspect with windows to the front and side elevations, both fitted with bespoke shutters, and benefits from an en-suite shower room. The en-suite comprises a three-piece suite, including a shower cubicle with a glass sliding door and electric shower, a wash hand basin with a vanity unit and mixer tap, a low-level WC, and a heated ladder towel rail, all complemented by partially tiled walls.