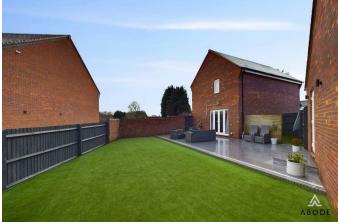

## Outside

The property is beautifully complemented by its meticulously landscaped exterior. To the front elevation, a well-maintained garden sets an inviting first impression, with steps leading up to the front entrance door. A side pathway provides convenient access to a pedestrian gate, which opens into the rear garden.

To the side of the property, a tarmac driveway offers ample parking and leads directly to the detached garage.

The rear garden has been thoughtfully designed for both aesthetics and practicality, featuring a spacious patio area that seamlessly transitions into an astroturf lawn, areating an ideal space for outdoor relaxation and entertaining. The garden is enclosed by a combination of timber fencing and a brick wall, ensuring both privacy and security.