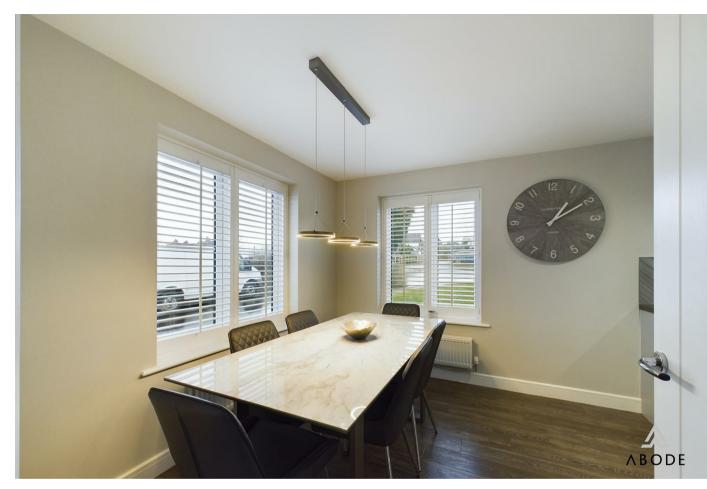

Straight ahead, the WC cloakroom comprises a wash hand basin with tiled splash backs, a low-level WC, and a central heating radiator.

To the left, a door leads into the stylish kitchen-diner, fitted with a selection of matching wall and base units, complemented by tiled splash backs. Integrated appliances include a double electric oven, induction hob with extractor over, dishwasher, and fridge-freezer, while under-counter drawers provide ample storage. A one-and-a-half-bowl sink with a mixer tap and drainer sits beneath double-glazed windows to the front and side elevations, both fitted with bespoke shutters. The kitchen is further enhanced by recessed spotlighting, a wall-mounted gas boiler housed in a wall unit, and a central heating radiator.