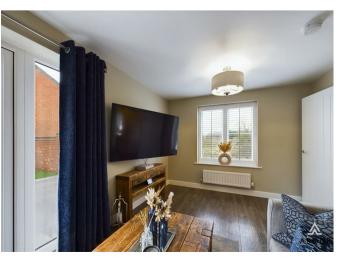

To the right, the spacious living room is flooded with natural light from a double-glazed window to the front elevation, complete with bespoke fitted shutters, and doubleglazed French doors that open onto the rear garden. The room benefits from two central heating radiators, creating a warm and inviting space for relaxation.