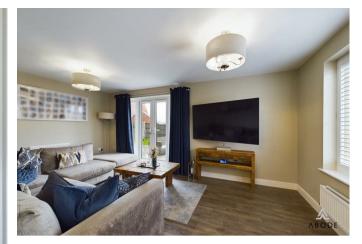

To the right, the spacious living room is flooded with natural light from a double-glazed window to the front elevation, complete with bespoke fitted shutters, and doubleglazed French doors that open onto the rear garden. The room benefits from two central heating radiators, creating a warm and inviting space for relaxation.