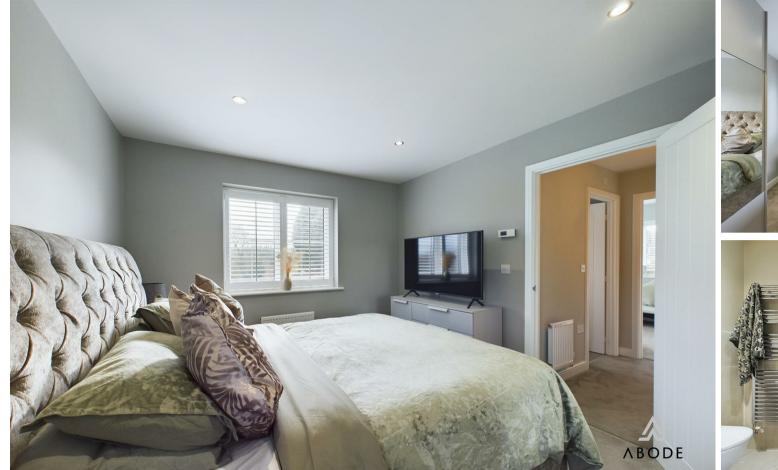

Ascending to the first floor, the landing provides access to three well-proportioned bedrooms, all featuring double-glazed windows. The master bedroom enjoys a dual aspect with windows to the front and side elevations, both fitted with bespoke shutters, and benefits from an en-suite shower room. The en-suite comprises a three-piece suite, including a shower cubicle with a glass sliding door and electric shower, a wash hand basin with a vanity unit and mixer tap, a low-level WC, and a heated ladder towel rail, all complemented by partially tiled walls.