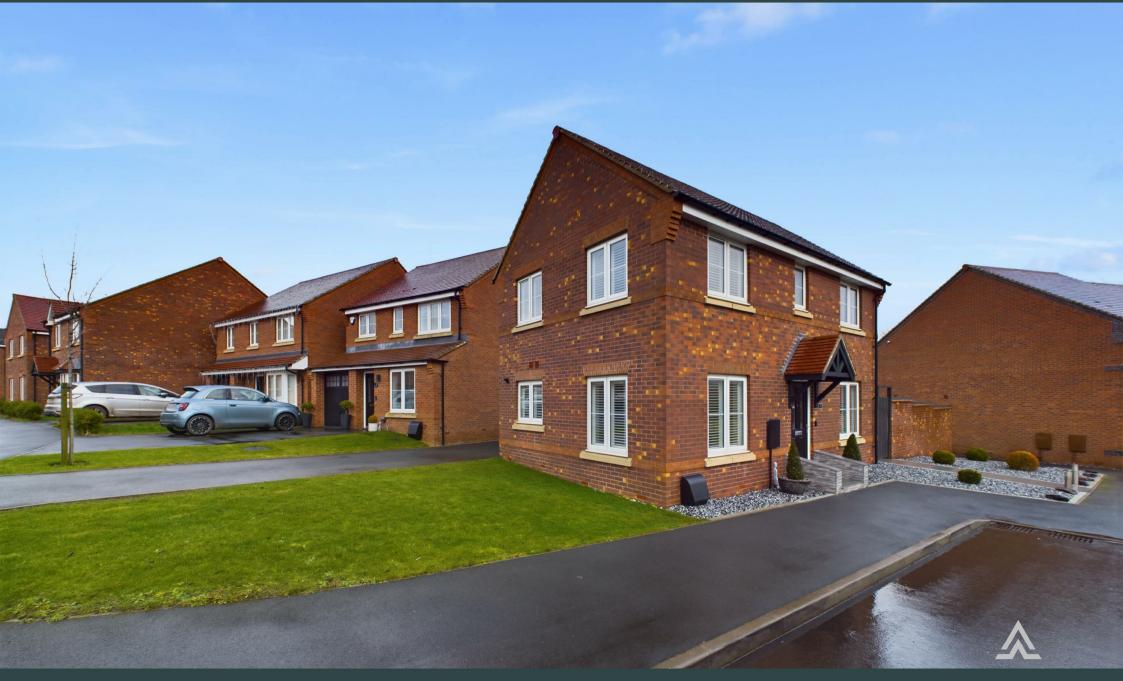

Sharcote Drive, DEI5 9QF Asking Price £299,999

https://www.abodemidlands.co.uk

This beautifully presented threebedroom detached home benefits from a builder's warranty and offers a spacious driveway leading to a detached garage. The fully landscaped gardens to the front, side, and rear feature an astroturf lawn and a large patio area, providing an excellent outdoor space. Inside, the property boasts three well-proportioned bedrooms, including a master with an en-suite, a stylish kitchen-diner, and a good-sized family living area with a separate lounge. Combining modern comfort with low-maintenance living, this home is an excellent opportunity. Viewing is strictly by appointment only.

## Outside

The property is beautifully complemented by its meticulously landscaped exterior. To the front elevation, a well-maintained garden sets an inviting first impression, with steps leading up to the front entrance door. A side pathway provides convenient access to a pedestrian gate, which opens into the rear garden.

To the side of the property, a tarmac driveway offers ample parking and leads directly to the detached garage.

The rear garden has been thoughtfully designed for both aesthetics and practicality, featuring a spacious patio area that seamlessly transitions into an astroturf lawn, areating an ideal space for outdoor relaxation and entertaining. The garden is enclosed by a combination of timber fencing and a brick wall, ensuring both privacy and security.