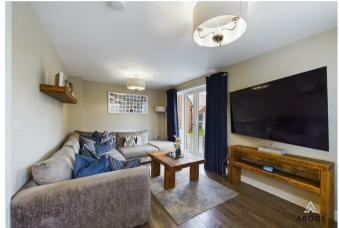

To the right, the spacious living room is flooded with natural light from a double-glazed window to the front elevation, complete with bespoke fitted shutters, and doubleglazed French doors that open onto the rear garden. The room benefits from two central heating radiators, creating a warm and inviting space for relaxation.