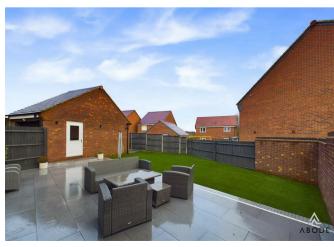

## Outside

The property is beautifully complemented by its meticulously landscaped exterior. To the front elevation, a well-maintained garden sets an inviting first impression, with steps leading up to the front entrance door. A side pathway provides convenient access to a pedestrian gate, which opens into the rear garden.

To the side of the property, a tarmac driveway offers ample parking and leads directly to the detached garage.

The rear garden has been thoughtfully designed for both aesthetics and practicality, featuring a spacious patio area that seamlessly transitions into an astroturf lawn, areating an ideal space for outdoor relaxation and entertaining. The garden is enclosed by a combination of timber fencing and a brick wall, ensuring both privacy and security.