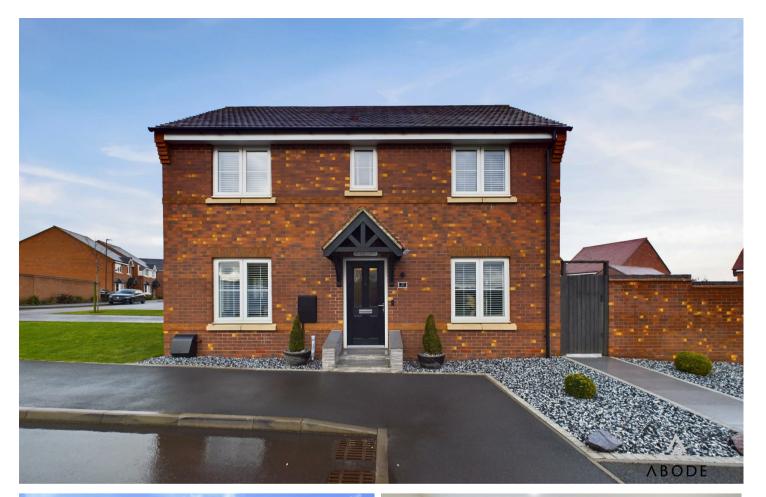

Sharcote Drive, DEI5 9QF Asking Price £299,999

https://www.abodemidlands.co.uk

This beautifully presented threebedroom detached home benefits from a builder's warranty and offers a spacious driveway leading to a detached garage. The fully landscaped gardens to the front, side, and rear feature an astroturf lawn and a large patio area, providing an excellent outdoor space. Inside, the property boasts three well-proportioned bedrooms, including a master with an en-suite, a stylish kitchen-diner, and a good-sized family living area with a separate lounge. Combining modern comfort with low-maintenance living, this home is an excellent opportunity. Viewing is strictly by appointment only.

## Outside

The property is beautifully complemented by its meticulously landscaped exterior. To the front elevation, a well-maintained garden sets an inviting first impression, with steps leading up to the front entrance door. A side pathway provides convenient access to a pedestrian gate, which opens into the rear garden.