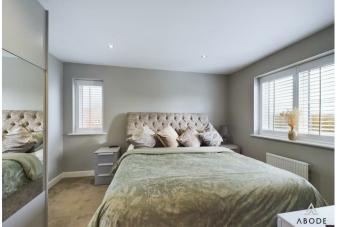

Ascending to the first floor, the landing provides access to three well-proportioned bedrooms, all featuring double-glazed windows. The master bedroom enjoys a dual aspect with windows to the front and side elevations, both fitted with bespoke shutters, and benefits from an en-suite shower room. The en-suite comprises a three-piece suite, including a shower cubicle with a glass sliding door and electric shower, a wash hand basin with a vanity unit and mixer tap, a low-level WC, and a heated ladder towel rail, all complemented by partially tiled walls.