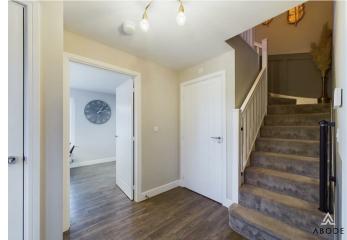

## Accommodation

The accommodation opens through a welcoming front entrance door into a wellappointed entrance hallway, featuring built-in storage, a central heating radiator, and elegant partial panelling along the stainwell. Stairs rise to the first floor, while doors lead off to various ground-floor rooms.