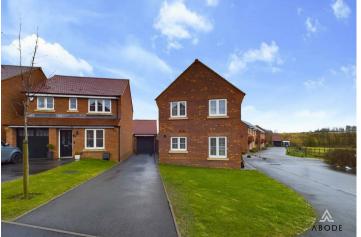

## Outside

The property is beautifully complemented by its meticulously landscaped exterior. To the front elevation, a well-maintained garden sets an inviting first impression, with steps leading up to the front entrance door. A side pathway provides convenient access to a pedestrian gate, which opens into the rear garden.

To the side of the property, a tarmac driveway offers ample parking and leads directly to the detached garage.

The rear garden has been thoughtfully designed for both aesthetics and practicality, featuring a spacious patio area that seamlessly transitions into an astroturf lawn, areating an ideal space for outdoor relaxation and entertaining. The garden is enclosed by a combination of timber fencing and a brick wall, ensuring both privacy and security.