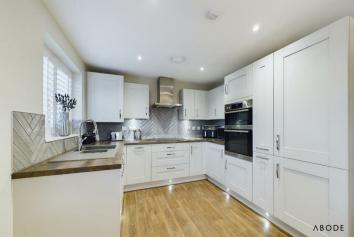

Straight ahead, the WC cloakroom comprises a wash hand basin with tiled splash backs, a low-level WC, and a central heating radiator.

To the left, a door leads into the stylish kitchen-diner, fitted with a selection of matching wall and base units, complemented by tiled splash backs. Integrated appliances include a double electric oven, induction hob with extractor over, dishwasher, and fridge-freezer, while under-counter drawers provide ample storage. A one-and-a-half-bowl sink with a mixer tap and drainer sits beneath double-glazed windows to the front and side elevations, both fitted with bespoke shutters. The kitchen is further enhanced by recessed spotlighting, a wall-mounted gas boiler housed in a wall unit, and a central heating radiator.