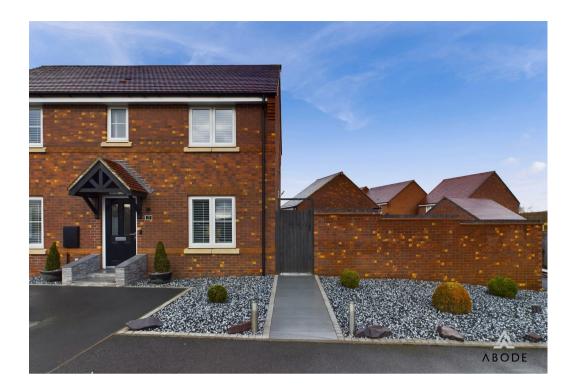

## Outside

The property is beautifully complemented by its meticulously landscaped exterior. To the front elevation, a well-maintained garden sets an inviting first impression, with steps leading up to the front entrance door. A side pathway provides convenient access to a pedestrian gate, which opens into the rear garden.

To the side of the property, a tarmac driveway offers ample parking and leads directly to the detached garage.

The rear garden has been thoughtfully designed for both aesthetics and practicality, featuring a spacious patio area that seamlessly transitions into an astroturf lawn, areating an ideal space for outdoor relaxation and entertaining. The garden is enclosed by a combination of timber fencing and a brick wall, ensuring both privacy and security.