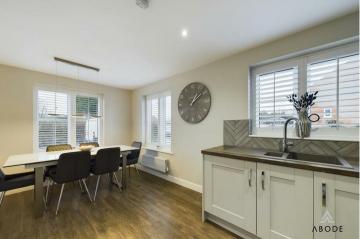

Straight ahead, the WC cloakroom comprises a wash hand basin with tiled splash backs, a low-level WC, and a central heating radiator.

To the left, a door leads into the stylish kitchen-diner, fitted with a selection of matching wall and base units, complemented by tiled splash backs. Integrated appliances include a double electric oven, induction hob with extractor over, dishwasher, and fridge-freezer, while under-counter drawers provide ample storage. A one-and-a-half-bowl sink with a mixer tap and drainer sits beneath double-glazed windows to the front and side elevations, both fitted with bespoke shutters. The kitchen is further enhanced by recessed spotlighting, a wall-mounted gas boiler housed in a wall unit, and a central heating radiator.