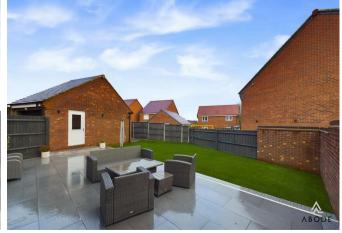

## Outside

The property is beautifully complemented by its meticulously landscaped exterior. To the front elevation, a well-maintained garden sets an inviting first impression, with steps leading up to the front entrance door. A side pathway provides convenient access to a pedestrian gate, which opens into the rear garden.

To the side of the property, a tarmac driveway offers ample parking and leads directly to the detached garage.

The rear garden has been thoughtfully designed for both aesthetics and practicality, featuring a spacious patio area that seamlessly transitions into an astroturf lawn, areating an ideal space for outdoor relaxation and entertaining. The garden is enclosed by a combination of timber fencing and a brick wall, ensuring both privacy and security.