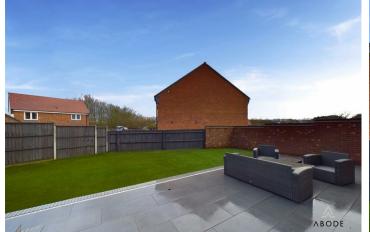

## Outside

The property is beautifully complemented by its meticulously landscaped exterior. To the front elevation, a well-maintained garden sets an inviting first impression, with steps leading up to the front entrance door. A side pathway provides convenient access to a pedestrian gate, which opens into the rear garden.

To the side of the property, a tarmac driveway offers ample parking and leads directly to the detached garage.

The rear garden has been thoughtfully designed for both aesthetics and practicality, featuring a spacious patio area that seamlessly transitions into an astroturf lawn, areating an ideal space for outdoor relaxation and entertaining. The garden is enclosed by a combination of timber fencing and a brick wall, ensuring both privacy and security.