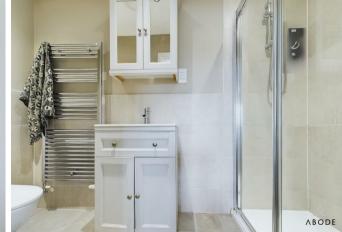

The family bathroom is fitted with a modern three-piece suite, including a wash hand basin with a mixer tap and vanity unit below, a low-level WC, and a bath with a mixer tap and handheld shower attachment. Partially tiled walls, a heated ladder towel rail, and a double-glazed window with opaque glass to the front elevation complete this well-appointed space.