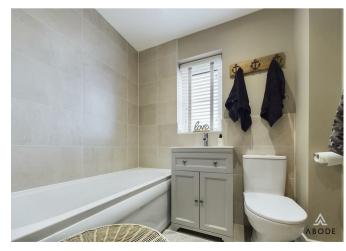

The family bathroom is fitted with a modern three-piece suite, including a wash hand basin with a mixer tap and vanity unit below, a low-level WC, and a bath with a mixer tap and handheld shower attachment. Partially tiled walls, a heated ladder towel rail, and a double-glazed window with opaque glass to the front elevation complete this well-appointed space.