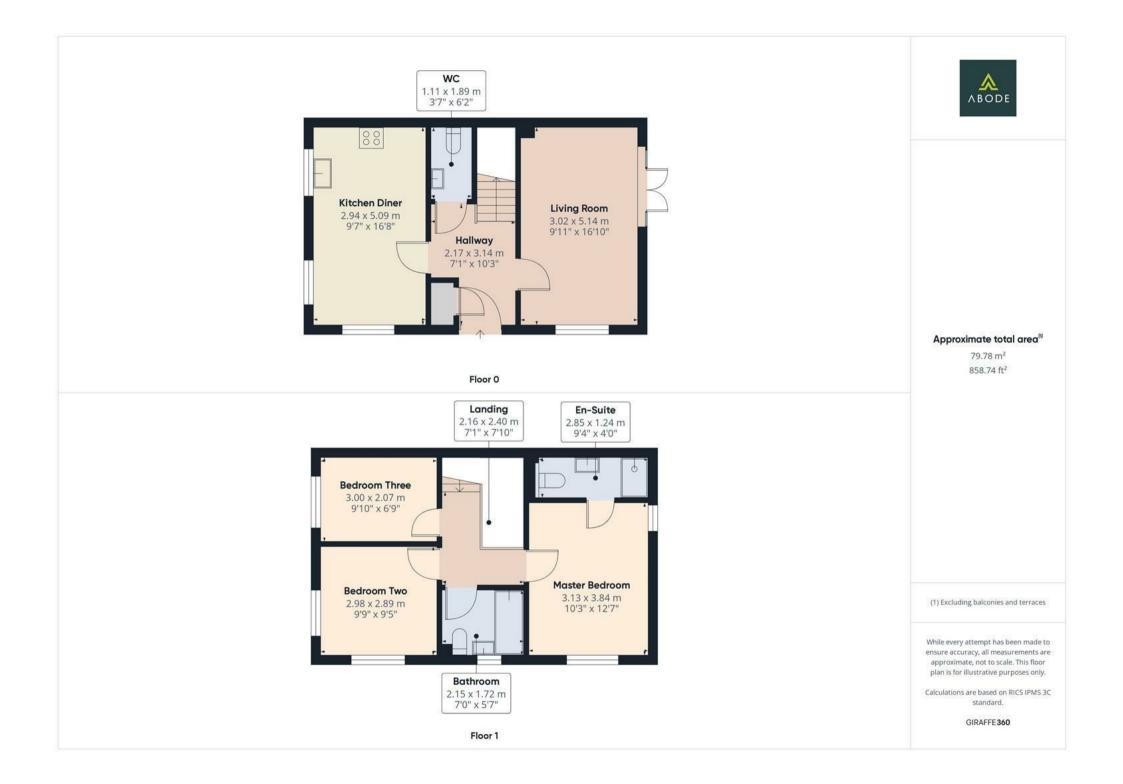

## Accommodation

The accommodation opens through a welcoming front entrance door into a wellappointed entrance hallway, featuring built-in storage, a central heating radiator, and elegant partial panelling along the stainwell. Stairs rise to the first floor, while doors lead off to various ground-floor rooms.

To the right, the spacious living room is flooded with natural light from a double-glazed window to the front elevation, complete with bespoke fitted shutters, and doubleglazed French doors that open onto the rear garden. The room benefits from two central heating radiators, creating a warm and inviting space for relaxation.

Straight ahead, the WC cloakroom comprises a wash hand basin with tiled splash backs, a low-level WC, and a central heating radiator.

To the left, a door leads into the stylish kitchen-diner, fitted with a selection of matching wall and base units, complemented by tiled splash backs. Integrated appliances include a double electric oven, induction hob with extractor over, dishwasher, and fridge-freezer, while under-counter drawers provide ample storage. A one-and-a-half-bowl sink with a mixer tap and drainer sits beneath double-glazed windows to the front and side elevations, both fitted with bespoke shutters. The kitchen is further enhanced by recessed spotlighting, a wall-mounted gas boiler housed in a wall unit, and a central heating radiator.

Ascending to the first floor, the landing provides access to three well-proportioned bedrooms, all featuring double-glazed windows. The master bedroom enjoys a dual aspect with windows to the front and side elevations, both fitted with bespoke shutters, and benefits from an en-suite shower room. The en-suite comprises a three-piece suite, including a shower cubicle with a glass sliding door and electric shower, a wash hand basin with a vanity unit and mixer tap, a low-level WC, and a heated ladder towel rail, all complemented by partially tiled walls.

The second bedroom also boasts a dual aspect with windows to the front and side elevations, fitted with bespoke shutters, and includes a central heating radiator. The third bedroom features a double-glazed window with built-in shutters and a central heating radiator.

The family bathroom is fitted with a modern three-piece suite, including a wash hand basin with a mixer tap and vanity unit below, a low-level WC, and a bath with a mixer tap and handheld shower attachment. Partially tiled walls, a heated ladder towel rail, and a double-glazed window with opaque glass to the front elevation complete this well-appointed space.