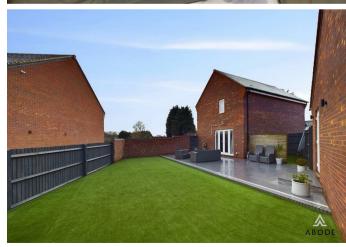

## Outside

The property is beautifully complemented by its meticulously landscaped exterior. To the front elevation, a well-maintained garden sets an inviting first impression, with steps leading up to the front entrance door. A side pathway provides convenient access to a pedestrian gate, which opens into the rear garden.

To the side of the property, a tarmac driveway offers ample parking and leads directly to the detached garage.

The rear garden has been thoughtfully designed for both aesthetics and practicality, featuring a spacious patio area that seamlessly transitions into an astroturf lawn, areating an ideal space for outdoor relaxation and entertaining. The garden is enclosed by a combination of timber fencing and a brick wall, ensuring both privacy and security.