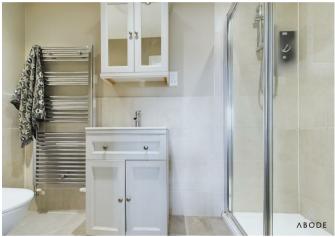

The family bathroom is fitted with a modern three-piece suite, including a wash hand basin with a mixer tap and vanity unit below, a low-level WC, and a bath with a mixer tap and handheld shower attachment. Partially tiled walls, a heated ladder towel rail, and a double-glazed window with opaque glass to the front elevation complete this well-appointed space.