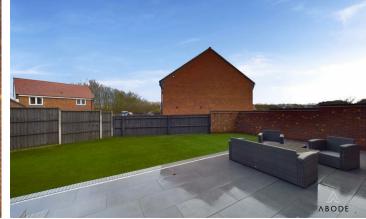

## Outside

The property is beautifully complemented by its meticulously landscaped exterior. To the front elevation, a well-maintained garden sets an inviting first impression, with steps leading up to the front entrance door. A side pathway provides convenient access to a pedestrian gate, which opens into the rear garden.

To the side of the property, a tarmac driveway offers ample parking and leads directly to the detached garage.

The rear garden has been thoughtfully designed for both aesthetics and practicality, featuring a spacious patio area that seamlessly transitions into an astroturf lawn, areating an ideal space for outdoor relaxation and entertaining. The garden is enclosed by a combination of timber fencing and a brick wall, ensuring both privacy and security.