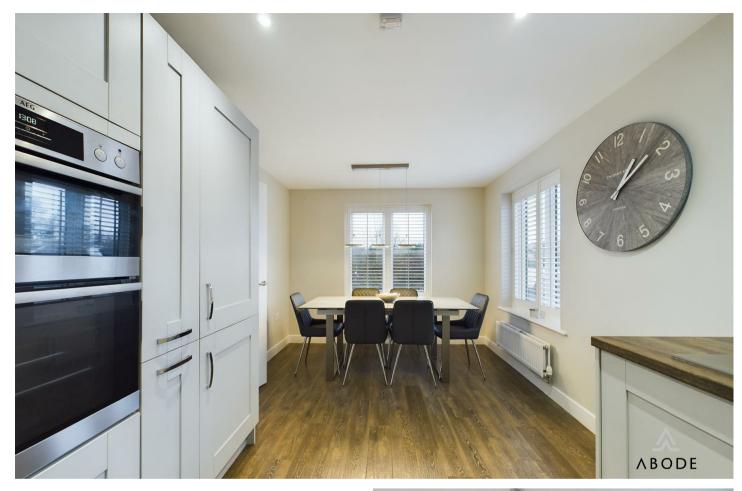

Straight ahead, the WC cloakroom comprises a wash hand basin with tiled splash backs, a low-level WC, and a central heating radiator.

To the left, a door leads into the stylish kitchen-diner, fitted with a selection of matching wall and base units, complemented by tiled splash backs. Integrated appliances include a double electric oven, induction hob with extractor over, dishwasher, and fridge-freezer, while under-counter drawers provide ample storage. A one-and-a-half-bowl sink with a mixer tap and drainer sits beneath double-glazed windows to the front and side elevations, both fitted with bespoke shutters. The kitchen is further enhanced by recessed spotlighting, a wall-mounted gas boiler housed in a wall unit, and a central heating radiator.