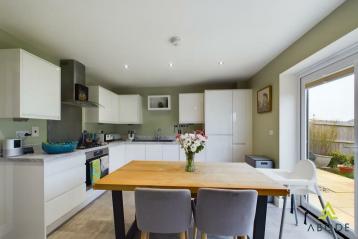

## Accommodation

Ground Floor

The ground floor opens into a welcoming entrance hall, which leads to the inviting lounge, a perfect space for relaxation. The modern kitchen diner is bright and airy, featuring contemporary appliances and space for dining. A utility area offers additional practicality, while a convenient cloakroom WC completes the ground floor layout.