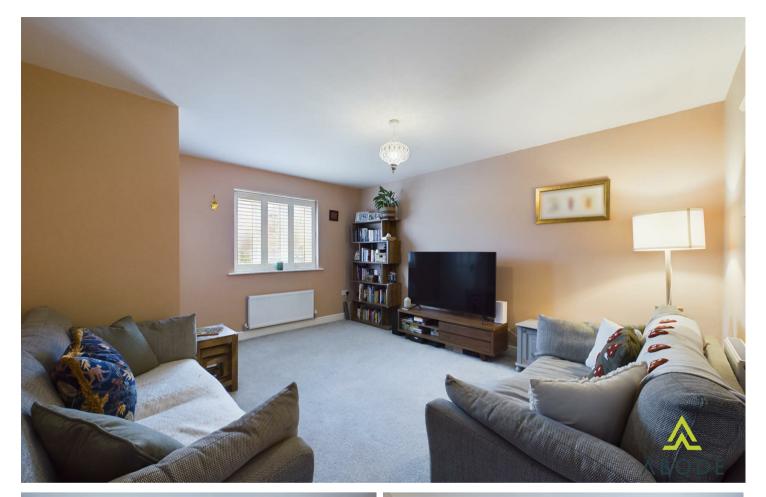

## Accommodation

Ground Floor

The ground floor opens into a welcoming entrance hall, which leads to the inviting lounge, a perfect space for relaxation. The modern kitchen diner is bright and airy, featuring contemporary appliances and space for dining. A utility area offers additional practicality, while a convenient cloakroom WC completes the ground floor layout.