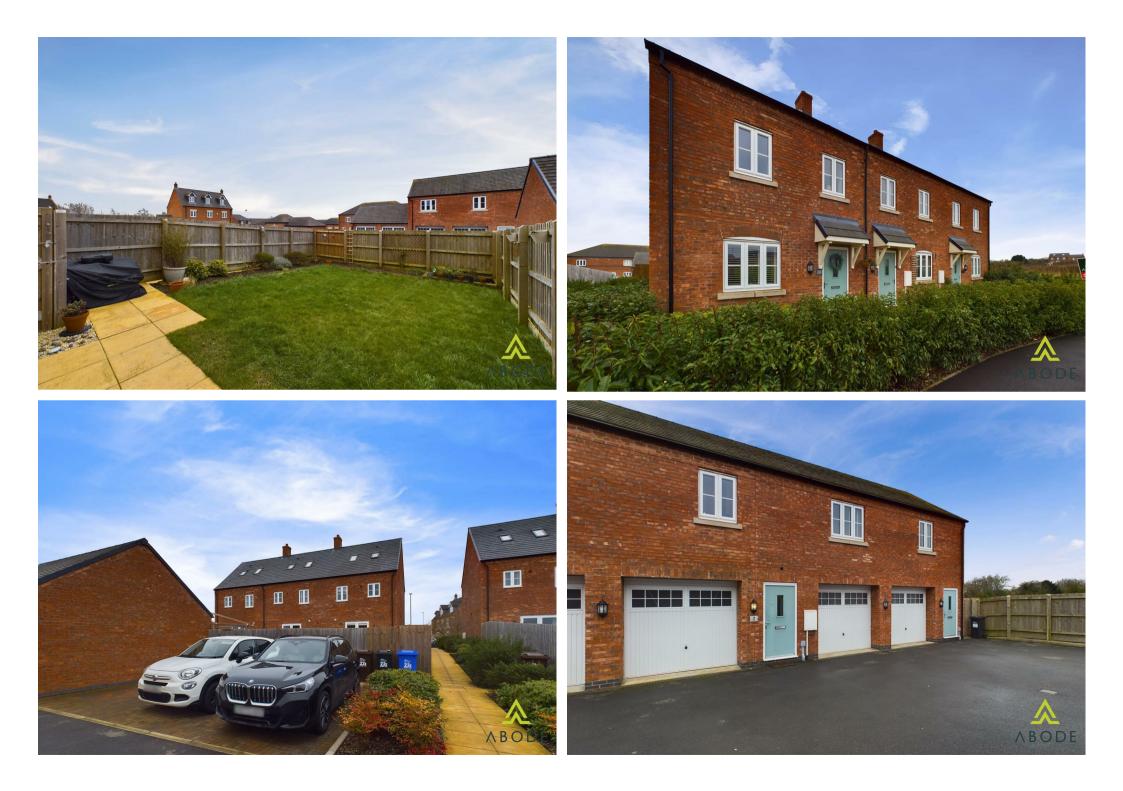

#### Outside

The property benefits from a low-maintenance outdoor space, perfect for entertaining or relaxing. The rear of the property has designated parking as well as a garage.