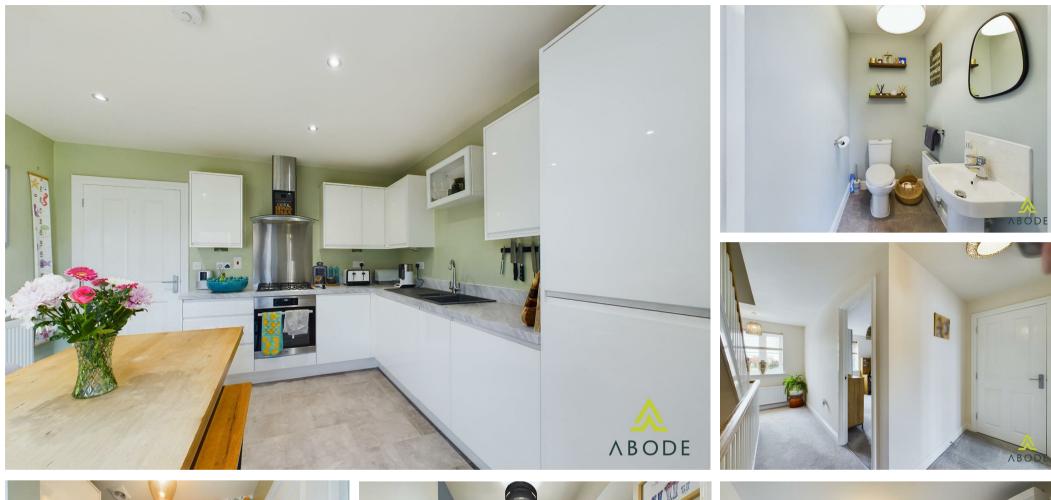

## Accommodation

Ground Floor

The ground floor opens into a welcoming entrance hall, which leads to the inviting lounge, a perfect space for relaxation. The modern kitchen diner is bright and airy, featuring contemporary appliances and space for dining. A utility area offers additional practicality, while a convenient cloakroom WC completes the ground floor layout.

### First Floor

The first floor comprises two well-proportioned bedrooms, ideal for family members or guests. Bedroom two is a spacious double room, while bedroom three offers versatility as a children's room, guest room, or home office. The modern family bathroom includes a three-piece suite, providing both style and functionality.