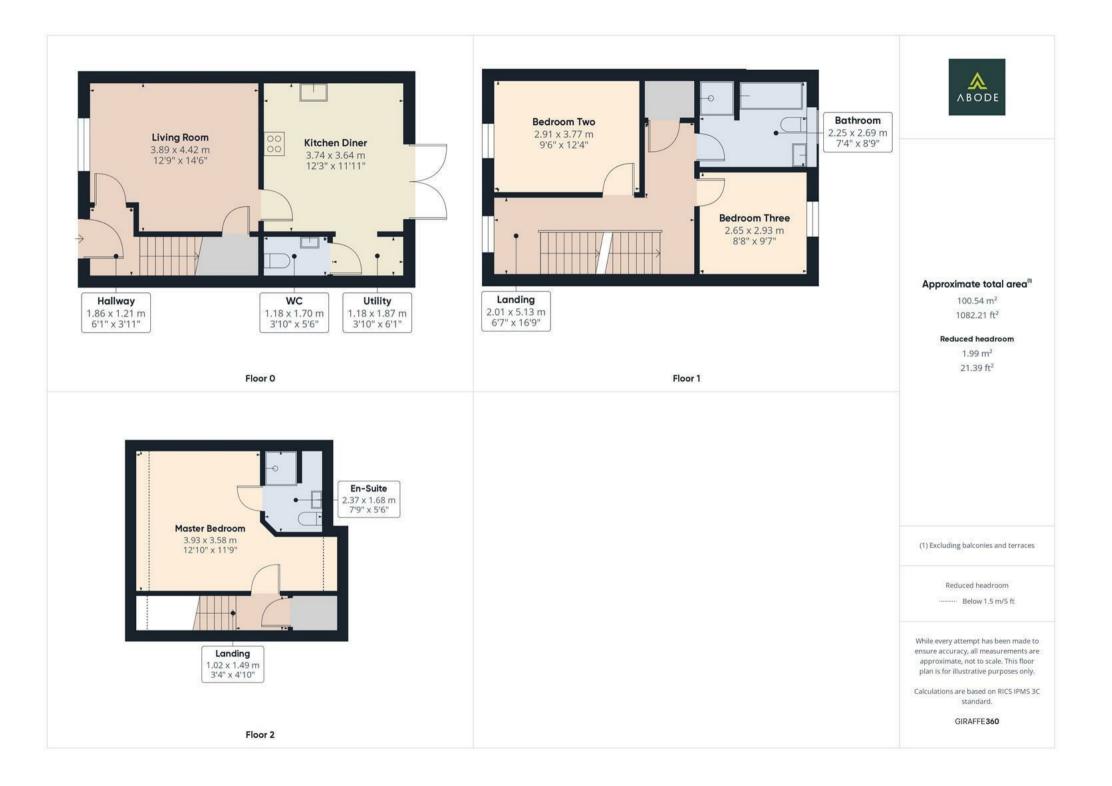

## Accommodation

Ground Floor

The ground floor opens into a welcoming entrance hall, which leads to the inviting lounge, a perfect space for relaxation. The modern kitchen diner is bright and airy, featuring contemporary appliances and space for dining. A utility area offers additional practicality, while a convenient cloakroom WC completes the ground floor layout.

### First Floor

The first floor comprises two well-proportioned bedrooms, ideal for family members or guests. Bedroom two is a spacious double room, while bedroom three offers versatility as a children's room, guest room, or home office. The modern family bathroom includes a three-piece suite, providing both style and functionality.

### Second Floor

The second floor is dedicated to the master suite, which is generously sized and includes a private ensuite shower room.

#### Outside

The property benefits from a low-maintenance outdoor space, perfect for entertaining or relaxing. The rear of the property has designated parking as well as a garage.