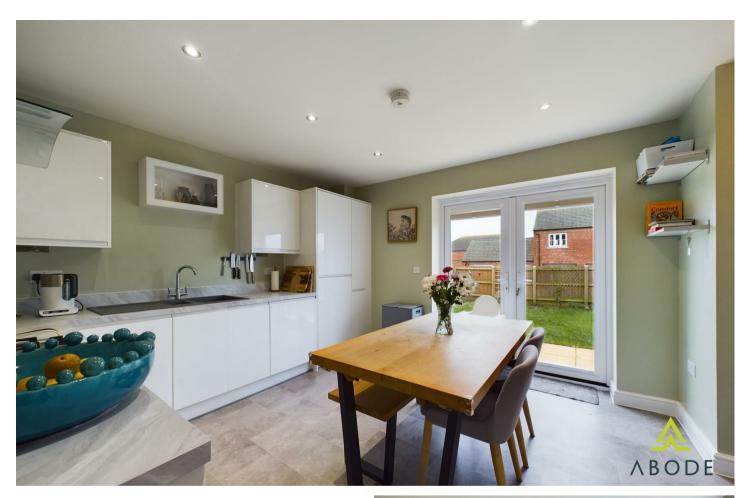

## Accommodation

Ground Floor

The ground floor opens into a welcoming entrance hall, which leads to the inviting lounge, a perfect space for relaxation. The modern kitchen diner is bright and airy, featuring contemporary appliances and space for dining. A utility area offers additional practicality, while a convenient cloakroom WC completes the ground floor layout.