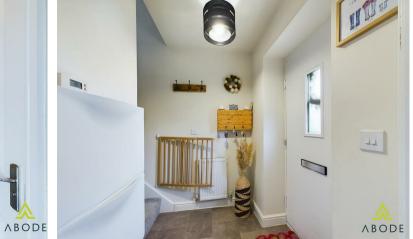

## Accommodation

Ground Floor

The ground floor opens into a welcoming entrance hall, which leads to the inviting lounge, a perfect space for relaxation. The modern kitchen diner is bright and airy, featuring contemporary appliances and space for dining. A utility area offers additional practicality, while a convenient cloakroom WC completes the ground floor layout.