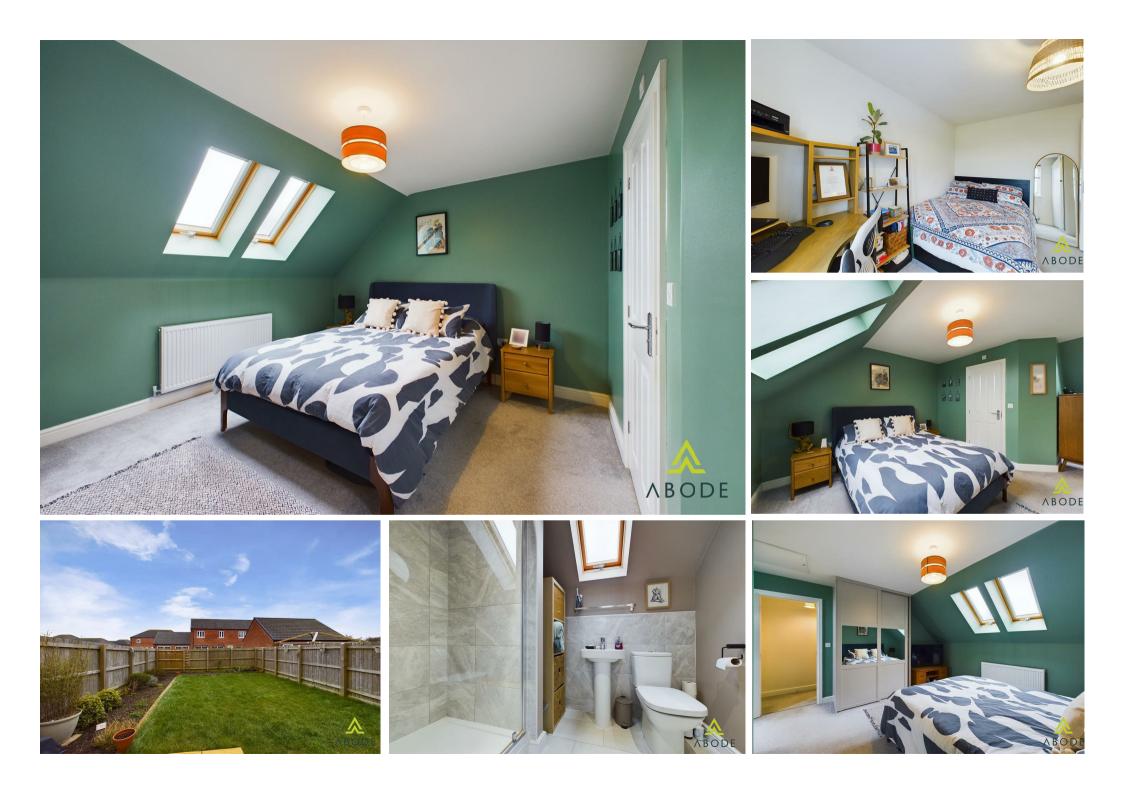

### First Floor

The first floor comprises two well-proportioned bedrooms, ideal for family members or guests. Bedroom two is a spacious double room, while bedroom three offers versatility as a children's room, guest room, or home office. The modern family bathroom includes a three-piece suite, providing both style and functionality.

### Second Floor

The second floor is dedicated to the master suite, which is generously sized and includes a private ensuite shower room.