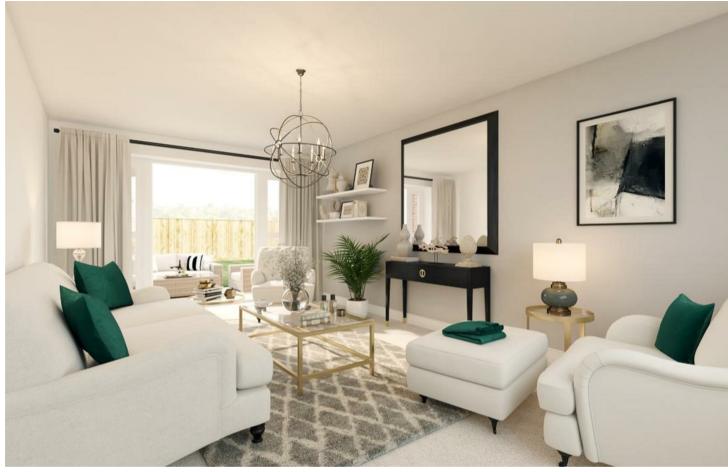

- \* \* \* SPRING 2025 BUILD COMPLETION \* \* \* 10
  YEAR NHBC \* \* \*
- \* \* \* INCENTIVES INCLUDE £10,000 TOWARDS

  DEPOSIT \* \* \*

The Blackwell, a beautifully crafted and spacious I,62I sq. ft. new build home that combines modern living with stylish design. On the ground floor, you are welcomed by an inviting entrance hallway leading to a spacious living room and a versatile study, perfect for home office use. The heart of the home is the open-plan kitchen, dining, and living area, featuring a premium Quartz worktop—ideal for both cooking and entertaining. The ground floor also includes a practical utility room and a cloakroom for added convenience.

## **SUMMARY**

The Blackwell, a beautifully crafted and spacious I,62I sq. ft. new build home that combines modern living with stylish design. On the ground floor, you are welcomed by an inviting entrance hallway leading to a spacious living room and a versatile study, perfect for home office use. The heart of the home is the open-plan kitchen, dining, and living area, featuring a premium Quartz worktop—ideal for both cooking and entertaining. The ground floor also includes a practical utility room and a cloakroom for added convenience.

The home comes complete with elegant flooring, including carpets, Karndean, and stylish tiling. Additionally, the rear garden is fully turfed, offering a great outdoor space to relax or entertain.

This exceptional property is the perfect blend of modern luxury and family-friendly design.