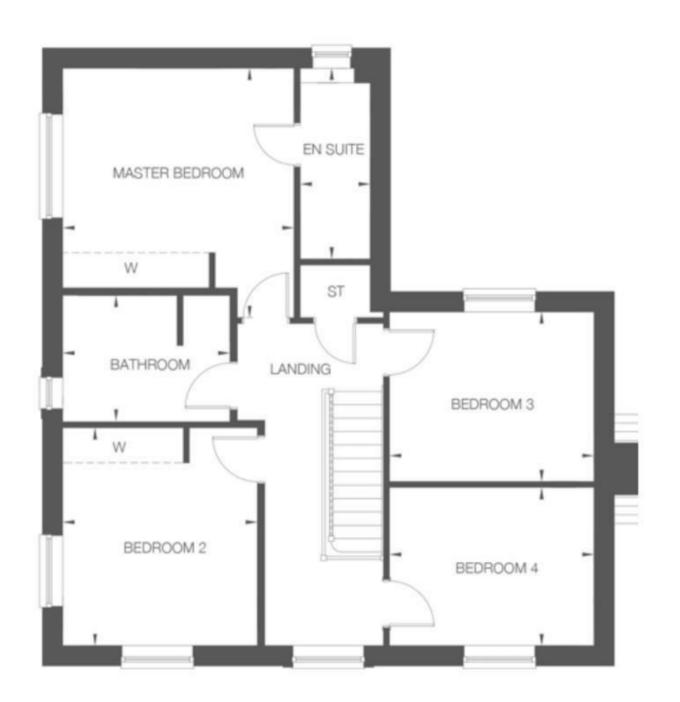

Upstairs, you'll find four generously sized bedrooms, including a master suite with its own en-suite bathroom for ultimate privacy and comfort. The family bathroom is equally impressive, finished with sleek chrome tile trim and high-quality fixtures throughout.

WC I.88m x I.06m 6' 2" x 3' 6"

First Floor

Master Bedroom 3.95m x 4.26m 13' 0" x 14' 0"

En suite I.20m x 3.26m 3' II" x I0' 8"

Bedroom 2 3.33m x 3.73m 10' II" x 12' 3"

Bedroom 3 3.50m x 2.90m II' 6" x 9' 6"

Bedroom 4 3.50m x 2.70m II' 6" x 8' 10"

Bathroom 2.86m x 2.15m 9' 4" x 7' 1"