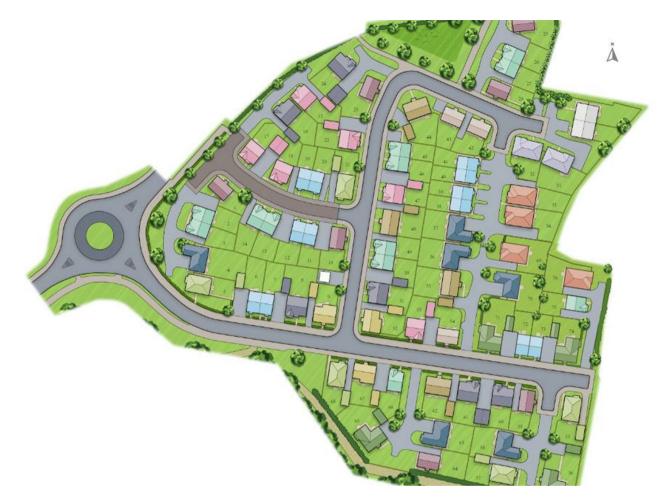

cooking and entertaining. The ground floor also includes a practical utility room and a cloakroom for added convenience.

Upstairs, you'll find four generously sized bedrooms, including a master suite with its own en-suite bathroom for ultimate privacy and comfort. The family bathroom is equally impressive, finished with sleek chrome tile trim and high-quality fixtures throughout.

The home comes complete with elegant flooring, including carpets, Karndean, and stylish tiling. Additionally, the rear garden is fully turfed, offering a great outdoor space to relax or entertain.

This exceptional property is the perfect blend of modern luxury and family-friendly design.

\* Images are for illustration purpose only.

## THE MEASUREMENTS

**Ground Floor** 

Living 3.46m x 5.7lm II' 4" x I8' 9"



Kitchen 4.46m x 3.30m I4' 8" x I0' I0"

Dining/Family 6.06m x 3.17m 19' 11" x 10' 5"

Utility 0.92m x 1.74m 3' 0" x 5' 9"

Study 3.26m x 2.45m 10' 8" x 8' 0"

WC I.88m x I.06m 6' 2" x 3' 6"

First Floor

Master Bedroom 3.95m x 4.26m 13' 0" x 14' 0"

En suite I.20m x 3.26m 3' II" x I0' 8"

Bedroom 2 3.33m x 3.73m 10' II" x 12' 3"

Bedroom 3 3.50m x 2.90m II' 6" x 9' 6"

Bedroom 4 3.50m x 2.70m II' 6" x 8' 10"

Bathroom 2.86m x 2.15m 9' 4" x 7' 1"