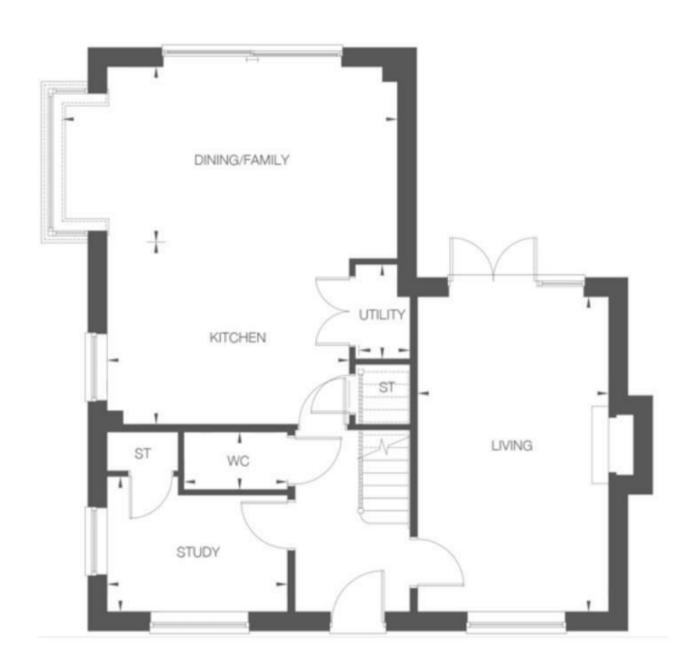

- \* \* \* SPRING 2025 BUILD COMPLETION \* \* \* 10
  YEAR NHBC \* \* \*
- \* \* \* INCENTIVES INCLUDE £10,000 TOWARDS

  DEPOSIT \* \* \*

The Blackwell, a beautifully crafted and spacious I,62I sq. ft. new build home that combines modern living with stylish design. On the ground floor, you are welcomed by an inviting entrance hallway leading to a spacious living room and a versatile study, perfect for home office use. The heart of the home is the open-plan kitchen, dining, and living area, featuring a premium Quartz worktop—ideal for both cooking and entertaining. The ground floor also includes a practical utility room and a cloakroom for added convenience.

## **SUMMARY**

The Blackwell, a beautifully crafted and spacious I,62I sq. ft. new build home that combines modern living with stylish design. On the ground floor, you are welcomed by an inviting entrance hallway leading to a spacious living room and a versatile study, perfect for home office use. The heart of the home is the open-plan kitchen, dining, and living area, featuring a premium Quartz worktop—ideal for both cooking and entertaining. The ground floor also includes a practical utility room and a cloakroom for added convenience.

## THE MEASUREMENTS

**Ground Floor** 

Living 3.46m x 5.7lm II' 4" x I8' 9"

Kitchen 4.46m x 3.30m I4' 8" x I0' I0"

Dining/Family 6.06m x 3.17m 19' 11" x 10' 5"

Utility 0.92m x 1.74m 3' 0" x 5' 9"

Study 3.26m x 2.45m 10' 8" x 8' 0"

WC I.88m x I.06m 6' 2" x 3' 6"

First Floor

Master Bedroom 3.95m x 4.26m 13' 0" x 14' 0"

En suite I.20m x 3.26m 3' II" x I0' 8"

Bedroom 2 3.33m x 3.73m 10' II" x 12' 3"

Bedroom 3 3.50m x 2.90m II' 6" x 9' 6"