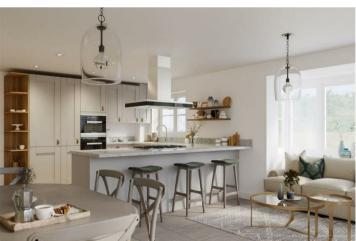

- \* \* \* SPRING 2025 BUILD COMPLETION \* \* \* 10
  YEAR NHBC \* \* \*
- \* \* \* INCENTIVES INCLUDE £10,000 TOWARDS

  DEPOSIT \* \* \*

The Blackwell, a beautifully crafted and spacious I,62I sq. ft. new build home that combines modern living with stylish design. On the ground floor, you are welcomed by an inviting entrance hallway leading to a spacious living room and a versatile study, perfect for home office use. The heart of the home is the open-plan kitchen, dining, and living area, featuring a premium Quartz worktop—ideal for both cooking and entertaining. The ground floor also includes a practical utility room and a cloakroom for added convenience.

## **SUMMARY**

The Blackwell, a beautifully crafted and spacious I,62I sq. ft. new build home that combines modern living with stylish design. On the ground floor, you are welcomed by an inviting entrance hallway leading to a spacious living room and a versatile study, perfect for home office use. The heart of the home is the open-plan kitchen, dining, and living area, featuring a premium Quartz worktop—ideal for both cooking and entertaining. The ground floor also includes a practical utility room and a cloakroom for added convenience.