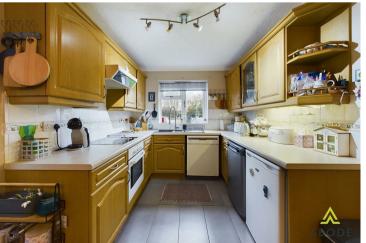

### Kitchen Diner

Base and eye level units with complimentary worktops, one and a half bowl sink with draining board, built in electric cooker and hob with extractor fan above, space and plumbing for dishwasher, fridge freezer and washing machine. Tiled flooring and partially tiled walls, UPVC double glazed window to the rear elevation, door leading out into the rear garden, central heating radiator, coving, ample space for a dining table and chairs.