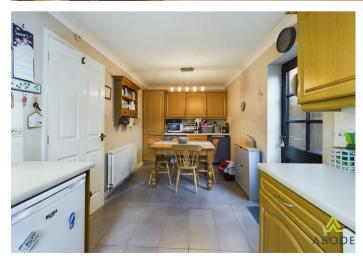

### Kitchen Diner

Base and eye level units with complimentary worktops, one and a half bowl sink with draining board, built in electric cooker and hob with extractor fan above, space and plumbing for dishwasher, fridge freezer and washing machine. Tiled flooring and partially tiled walls, UPVC double glazed window to the rear elevation, door leading out into the rear garden, central heating radiator, coving, ample space for a dining table and chairs.