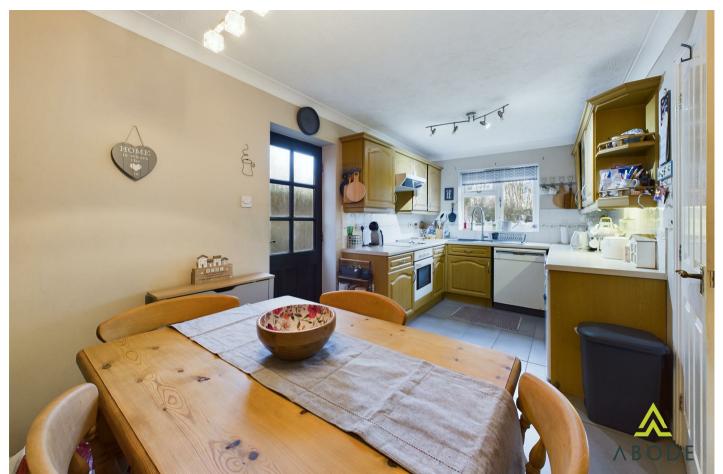

### Kitchen Diner

Base and eye level units with complimentary worktops, one and a half bowl sink with draining board, built in electric cooker and hob with extractor fan above, space and plumbing for dishwasher, fridge freezer and washing machine. Tiled flooring and partially tiled walls, UPVC double glazed window to the rear elevation, door leading out into the rear garden, central heating radiator, coving, ample space for a dining table and chairs.