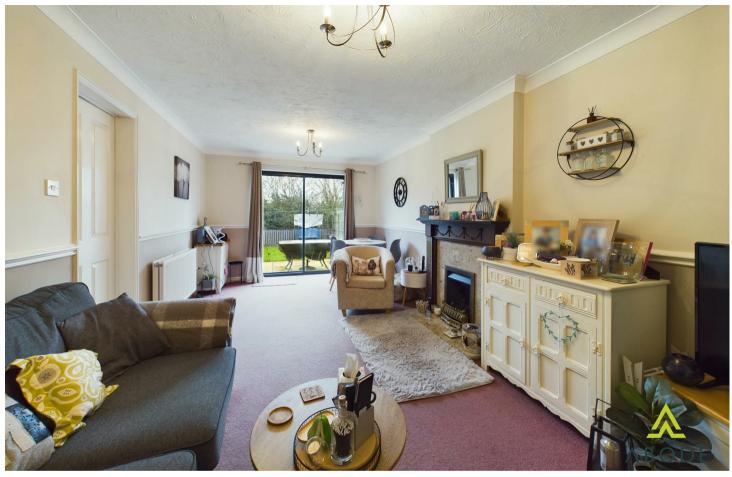

# **Living Room**

Feature gas fireplace with mantle and hearth, two central heating radiators, coving, patio doors leading out to the garden.