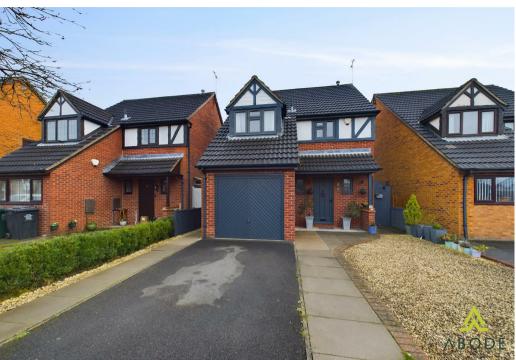

Eaton Close, Derby, DE65 5ED £289,950

https://www.abodemidlands.co.uk

ABODE

This three double bedroom, family home is well presented throughout, with off road parking for several cars, an integral garage and enclosed rear garden. Boasting UPVC double glazing throughout, gas central heating and spacious living accommodation to the ground floor.

## Outside

To the front of the property there is off road parking for multiple cars, with the driveway providing access to the integral garage. Side access to the rear garden, mainly laid to lawn with patio surround the property. Enclosed with mature trees at the end of the garden providing privacy. Useful storage area to the side of the property providing an undercover area to store garden furniture.