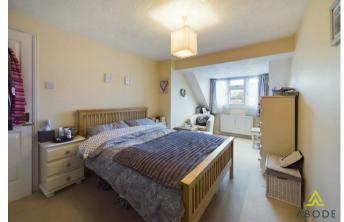

### Master Bedroom

UPVC double glazed window to the front elevation, central heating radiator, walk in wardrobe.

## **Bedroom**

Built in wardrobes, central heating radiator, UPVC double glazed windows to the rear elevation.

## **Bedroom**

UPVC double glazed window to the rear elevation, central heating radiator.