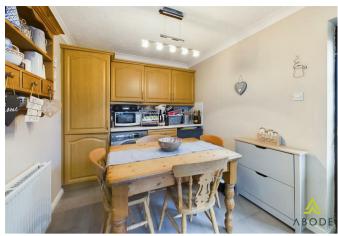

### Kitchen Diner

Base and eye level units with complimentary worktops, one and a half bowl sink with draining board, built in electric cooker and hob with extractor fan above, space and plumbing for dishwasher, fridge freezer and washing machine. Tiled flooring and partially tiled walls, UPVC double glazed window to the rear elevation, door leading out into the rear garden, central heating radiator, coving, ample space for a dining table and chairs.