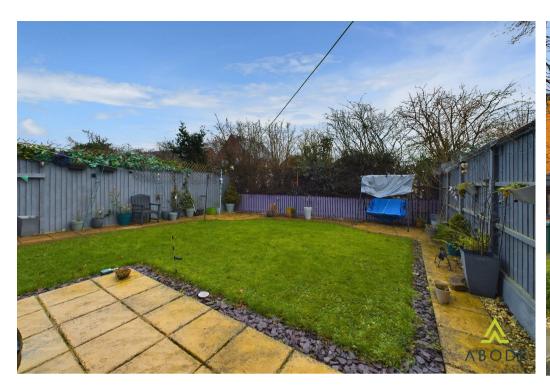

## Outside

To the front of the property there is off road parking for multiple cars, with the driveway providing access to the integral garage. Side access to the rear garden, mainly laid to lawn with patio surround the property. Enclosed with mature trees at the end of the garden providing privacy. Useful storage area to the side of the property providing an undercover area to store garden furniture.