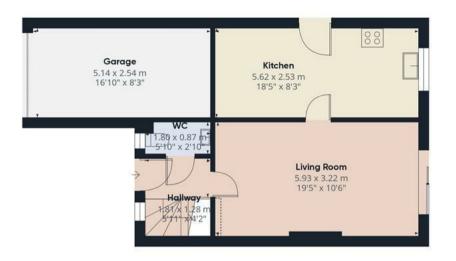

#### **Entrance Hall**

UPVC double glazed window to the front elevation, central heating radiator, under stairs storage cupboard, stairs leading to the first floor.

#### WC

UPVC double glazed frosted glass window to the front elevation, WC, wash hand basin, alarm panel and central heating radiator.

# **Living Room**

Feature gas fireplace with mantle and hearth, two central heating radiators, coving, patio doors leading out to the garden.

### Kitchen Diner

Base and eye level units with complimentary worktops, one and a half bowl sink with draining board, built in electric cooker and hob with extractor fan above, space and plumbing for dishwasher, fridge freezer and washing machine. Tiled flooring and partially tiled walls, UPVC double glazed window to the rear elevation, door leading out into the rear garden, central heating radiator, coving, ample space for a dining table and chairs.

# Garage

Power and lighting, housing the boiler and access through the up and over door.