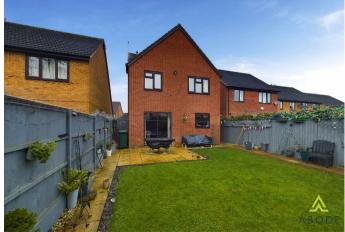

## Outside

To the front of the property there is off road parking for multiple cars, with the driveway providing access to the integral garage. Side access to the rear garden, mainly laid to lawn with patio surround the property. Enclosed with mature trees at the end of the garden providing privacy. Useful storage area to the side of the property providing an undercover area to store garden furniture.