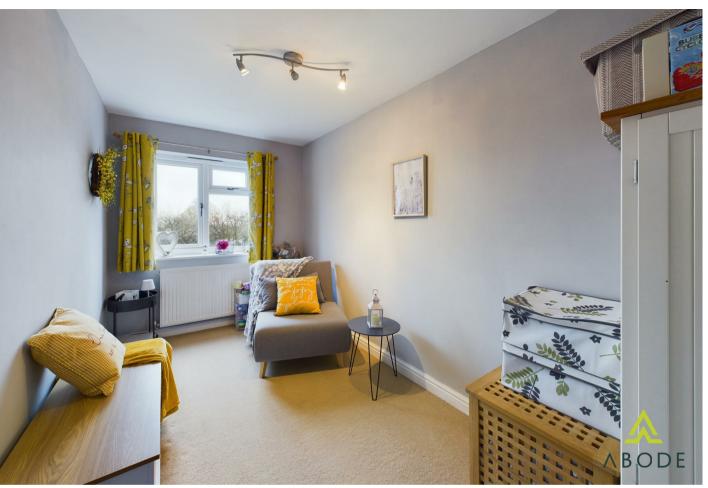

## **Bedroom**

Built in wardrobes, central heating radiator, UPVC double glazed windows to the rear elevation.

## **Bedroom**

UPVC double glazed window to the rear elevation, central heating radiator.