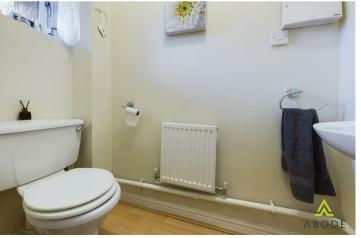

#### WC

UPVC double glazed frosted glass window to the front elevation, WC, wash hand basin, alarm panel and central heating radiator.