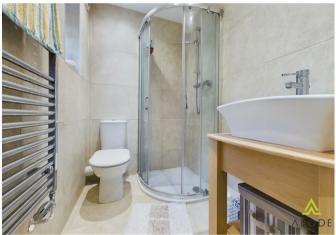

### **Ensuite**

White suite comprising;-WC, wash hand basin and corner shower cubicle, spot lighting, towel radiator, tiled flooring and tiled walls, UPVC double glazed window to the side elevation.