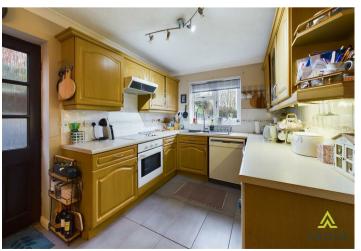

### Kitchen Diner

Base and eye level units with complimentary worktops, one and a half bowl sink with draining board, built in electric cooker and hob with extractor fan above, space and plumbing for dishwasher, fridge freezer and washing machine. Tiled flooring and partially tiled walls, UPVC double glazed window to the rear elevation, door leading out into the rear garden, central heating radiator, coving, ample space for a dining table and chairs.