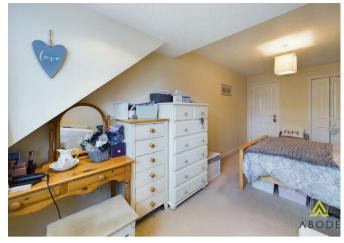

## **Bedroom**

Built in wardrobes, central heating radiator, UPVC double glazed windows to the rear elevation.

## **Bedroom**

UPVC double glazed window to the rear elevation, central heating radiator.