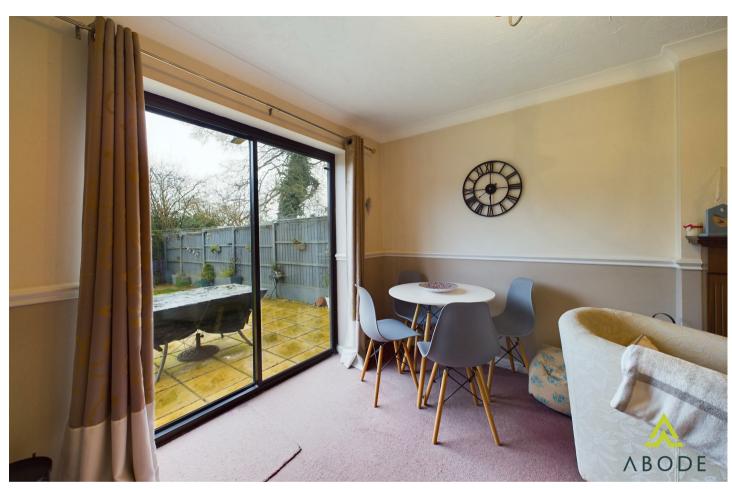

### Kitchen Diner

Base and eye level units with complimentary worktops, one and a half bowl sink with draining board, built in electric cooker and hob with extractor fan above, space and plumbing for dishwasher, fridge freezer and washing machine. Tiled flooring and partially tiled walls, UPVC double glazed window to the rear elevation, door leading out into the rear garden, central heating radiator, coving, ample space for a dining table and chairs.

## Outside

To the front of the property there is off road parking for multiple cars, with the driveway providing access to the integral garage. Side access to the rear garden, mainly laid to lawn with patio surround the property. Enclosed with mature trees at the end of the garden providing privacy. Useful storage area to the side of the property providing an undercover area to store garden furniture.