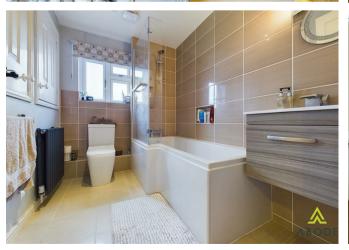

# Bathroom

White suite comprising;- P shaped bath with shower over and glass shower screen, WC and wash hand basin with cabinet below, towel radiator, two over stairs storage cupboards, spot lighting, tiled flooring and partially tiled walls.