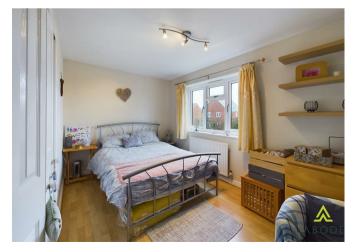

### Master Bedroom

UPVC double glazed window to the front elevation, central heating radiator, walk in wardrobe.

## **Bedroom**

Built in wardrobes, central heating radiator, UPVC double glazed windows to the rear elevation.

## **Bedroom**

UPVC double glazed window to the rear elevation, central heating radiator.