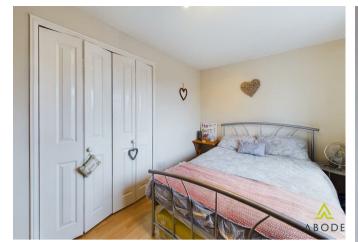

### Master Bedroom

UPVC double glazed window to the front elevation, central heating radiator, walk in wardrobe.

## **Bedroom**

Built in wardrobes, central heating radiator, UPVC double glazed windows to the rear elevation.

## **Bedroom**

UPVC double glazed window to the rear elevation, central heating radiator.