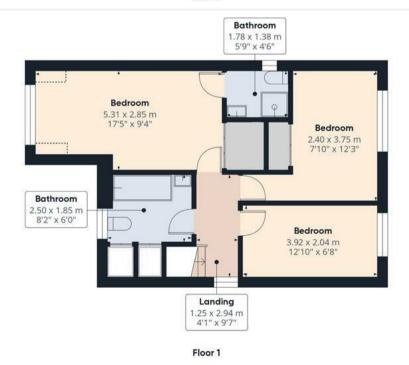

# Landing

Central heating radiator, UPVC double glazed window to the side elevation, loft access.

### Master Bedroom

UPVC double glazed window to the front elevation, central heating radiator, walk in wardrobe.

### **Ensuite**

White suite comprising;-WC, wash hand basin and corner shower cubicle, spot lighting, towel radiator, tiled flooring and tiled walls, UPVC double glazed window to the side elevation.

## **Bedroom**

Built in wardrobes, central heating radiator, UPVC double glazed windows to the rear elevation.

## **Bedroom**

UPVC double glazed window to the rear elevation, central heating radiator.

# Bathroom

White suite comprising;- P shaped bath with shower over and glass shower screen, WC and wash hand basin with cabinet below, towel radiator, two over stairs storage cupboards, spot lighting, tiled flooring and partially tiled walls.