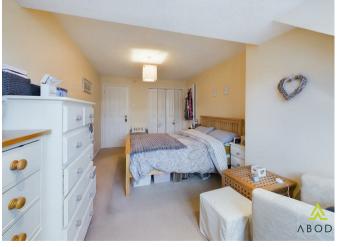

### Master Bedroom

UPVC double glazed window to the front elevation, central heating radiator, walk in wardrobe.