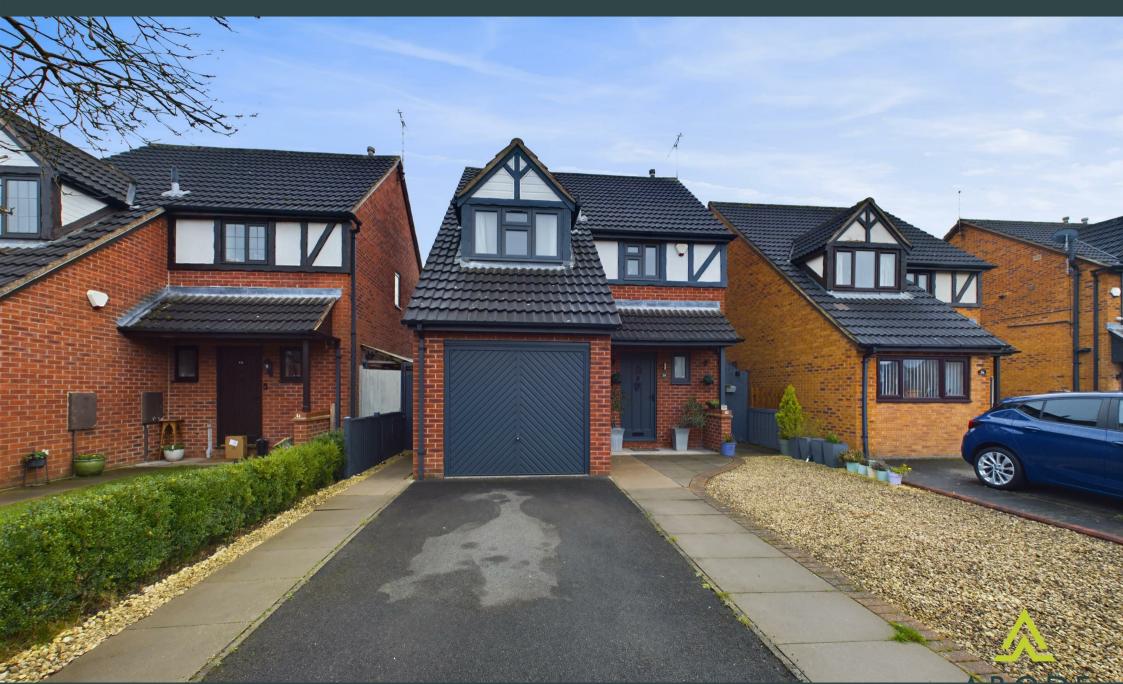

Eaton Close, Derby, DE65 5ED £289,950

https://www.abodemidlands.co.uk

ABODE

This three double bedroom, family home is well presented throughout, with off road parking for several cars, an integral garage and enclosed rear garden. Boasting UPVC double glazing throughout, gas central heating and spacious living accommodation to the ground floor.

Being conveniently situated in the popular village of Hatton, within close distance to local shops, schools and amenities. Hatton offers great commuter links being within a short distance of the A50, Burton on Trent, Derby and Uttoxeter Towns.

## Outside

To the front of the property there is off road parking for multiple cars, with the driveway providing access to the integral garage. Side access to the rear garden, mainly laid to lawn with patio surround the property. Enclosed with mature trees at the end of the garden providing privacy. Useful storage area to the side of the property providing an undercover area to store garden furniture.