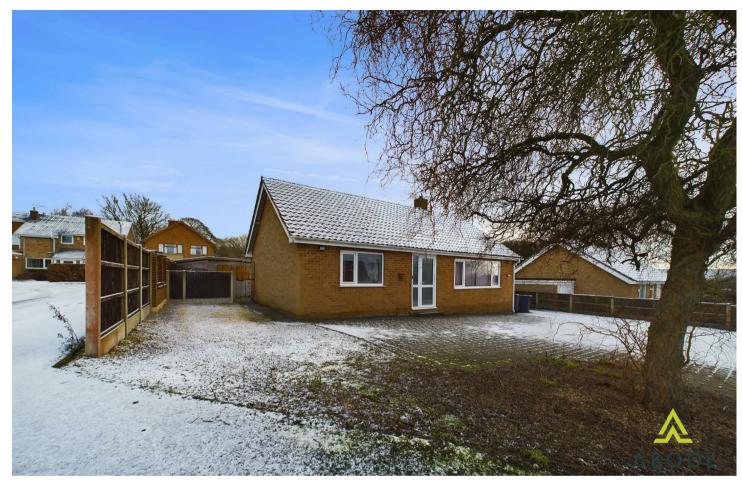

# **OUTSIDE**

Ample parking to the front with access to the garage one side and a motorhome space with charger to the other. Enclosed rear garden which is paved, shed and access to the workshop and store. Single garage with a workshop attached to the back and a store beyond that.