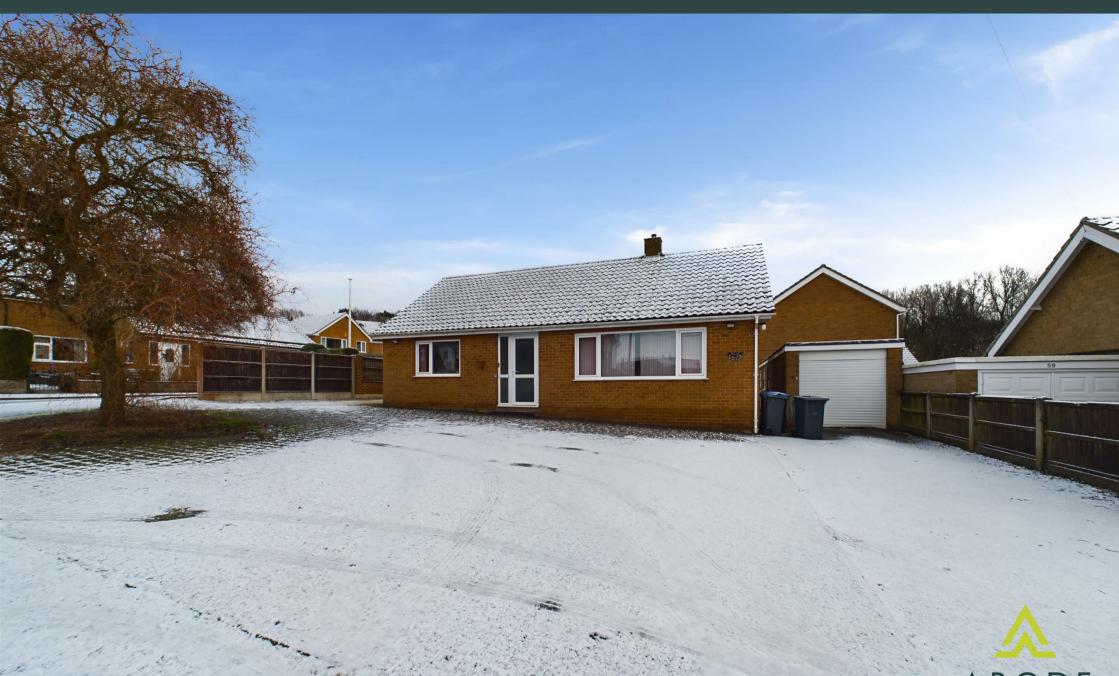

The Plain, Brailsford, Derbyshire, DE6 3BZ £290,000

\*\*\*\* GREAT PLOT WITH POTENTIAL \*\*\*\* Detached bungalow in the highly regarded village of Brailsford, Offered with no upward chain, this impressive detached bungalow offers a hall, lounge and a kitchen with pantry and utility. Two bedrooms and a shower room, the loft has been boarded offering 3 areas and a window. Ample off road parking, motorhome charging point, paved garden, garage with a workshop and shed.

# **OUTSIDE**

Ample parking to the front with access to the garage one side and a motorhome space with charger to the other. Enclosed rear garden which is paved, shed and access to the workshop and store. Single garage with a workshop attached to the back and a store beyond that.