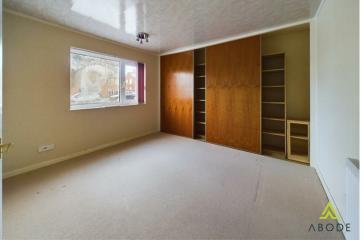

aces, radiator and window. Door to the pantry and utility room.

## UTILITY

Fitted cupboards, work surface and sink unit, space for a washing machine, window and door to the garden.

### **BEDROOM**

Window to the rear, radiator and loft hatch with pull down ladder.

## **BEDROOM**

Window, wardrobes and radiator.

## **SHOWER ROOM**

Shower, low flush wc, wash hand basin, radiator and window.

## LOFT

Ladder access to a boarded loft, three areas and one with a sky light window. Potential to convert fully.

# **OUTSIDE**

Ample parking to the front with access to the garage one side and a motorhome space with charger to the other. Enclosed rear garden which is paved, shed and access to the workshop and store. Single garage with a workshop attached to the back and a store beyond that.