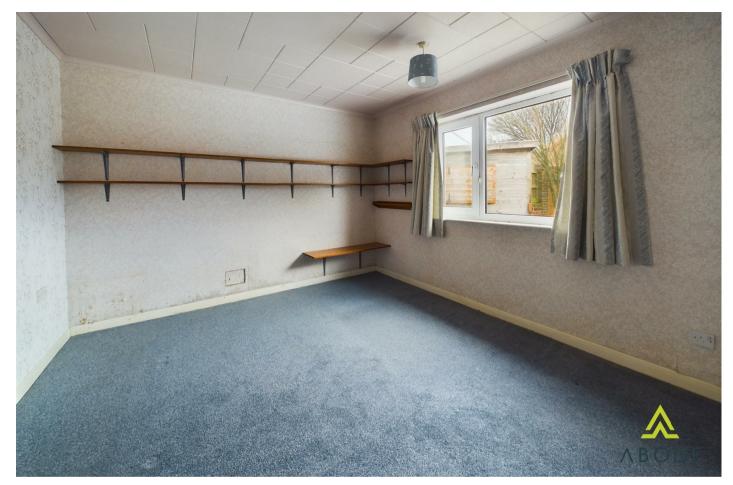

### **BEDROOM**

Window to the rear, radiator and loft hatch with pull down ladder.