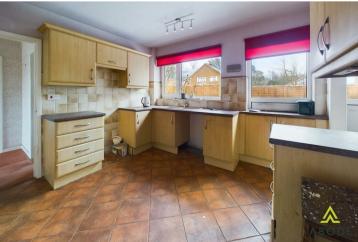

## **KITCHEN**

Fitted units, work tops sink unit, appliance spaces, radiator and window. Door to the pantry and utility room.

## UTILITY

Fitted cupboards, work surface and sink unit, space for a washing machine, window and door to the garden.