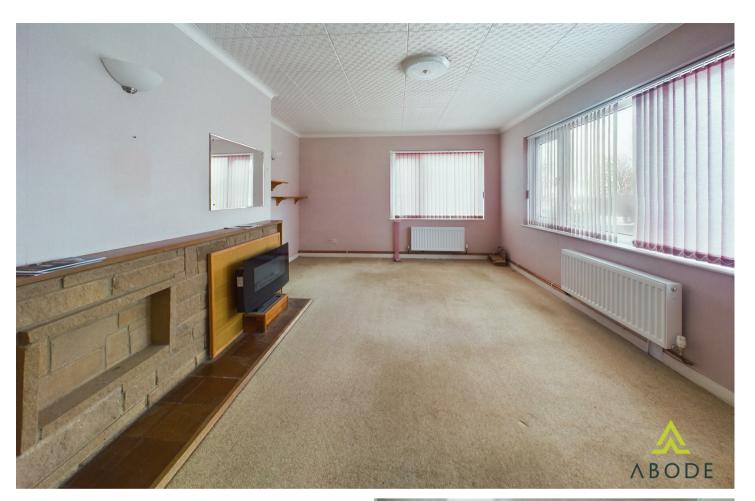

spaces, radiator and window. Door to the pantry and utility room.

## UTILITY

Fitted cupboards, work surface and sink unit, space for a washing machine, window and door to the garden.

### **BEDROOM**

Window to the rear, radiator and loft hatch with pull down ladder.

## **BEDROOM**

Window, wardrobes and radiator.

## **SHOWER ROOM**

Shower, low flush wc, wash hand basin, radiator and window.

## LOFT

Ladder access to a boarded loft, three areas and one with a sky light window. Potential to convert fully.

# **OUTSIDE**

Ample parking to the front with access to the garage one side and a motorhome space with charger to the other. Enclosed rear garden which is paved, shed and access to the workshop and store. Single garage with a workshop attached to the back and a store beyond that.