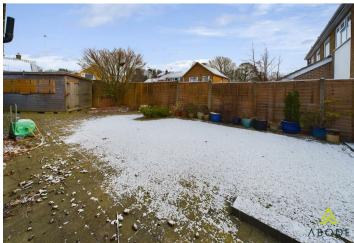

# **OUTSIDE**

Ample parking to the front with access to the garage one side and a motorhome space with charger to the other. Enclosed rear garden which is paved, shed and access to the workshop and store. Single garage with a workshop attached to the back and a store beyond that.