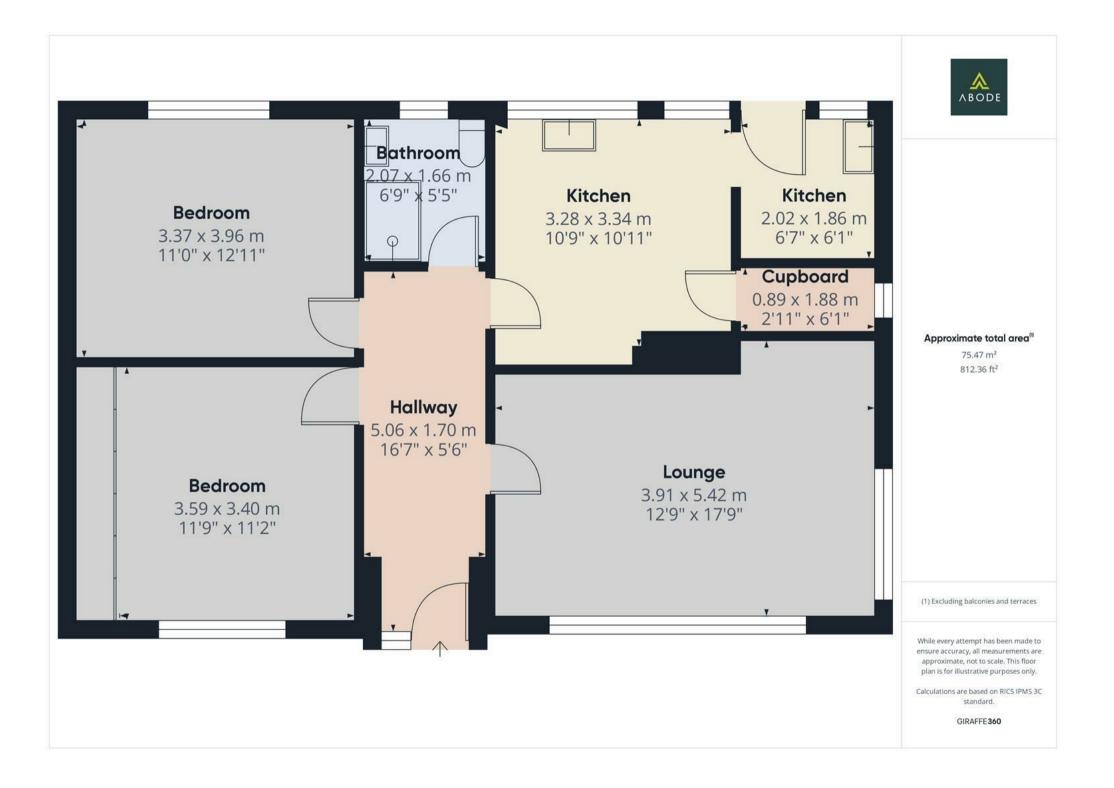

The Plain, Brailsford, Derbyshire, DE6 3BZ £290,000

\*\*\*\* GREAT PLOT WITH POTENTIAL \*\*\*\* Detached bungalow in the highly regarded village of Brailsford, Offered with no upward chain, this impressive detached bungalow offers a hall, lounge and a kitchen with pantry and utility. Two bedrooms and a shower room, the loft has been boarded offering 3 areas and a window. Ample off road parking, motorhome charging point, paved garden, garage with a workshop and shed.

#### HALL

Entrance door into a porch area and hall, radiator and doors to -

### LOUNGE

Two radiators, three windows, fireplace.

## **KITCHEN**

Fitted units, work tops sink unit, appliance spaces, radiator and window. Door to the pantry and utility room.

## UTILITY

Fitted cupboards, work surface and sink unit, space for a washing machine, window and door to the garden.

### **BEDROOM**

Window to the rear, radiator and loft hatch with pull down ladder.

## **BEDROOM**

Window, wardrobes and radiator.

## **SHOWER ROOM**

Shower, low flush wc, wash hand basin, radiator and window.