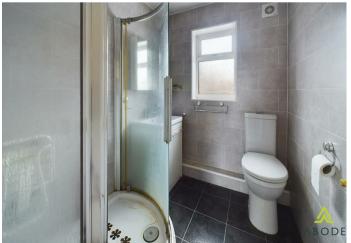

, radiator and window. Door to the pantry and utility room.

## UTILITY

Fitted cupboards, work surface and sink unit, space for a washing machine, window and door to the garden.

### **BEDROOM**

Window to the rear, radiator and loft hatch with pull down ladder.

## **BEDROOM**

Window, wardrobes and radiator.

## **SHOWER ROOM**

Shower, low flush wc, wash hand basin, radiator and window.

## LOFT

Ladder access to a boarded loft, three areas and one with a sky light window. Potential to convert fully.

# **OUTSIDE**

Ample parking to the front with access to the garage one side and a motorhome space with charger to the other. Enclosed rear garden which is paved, shed and access to the workshop and store. Single garage with a workshop attached to the back and a store beyond that.