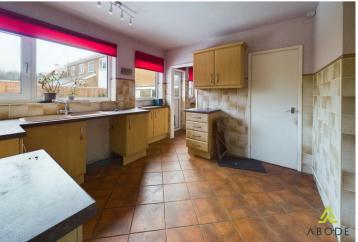

## **KITCHEN**

Fitted units, work tops sink unit, appliance spaces, radiator and window. Door to the pantry and utility room.

## UTILITY

Fitted cupboards, work surface and sink unit, space for a washing machine, window and door to the garden.