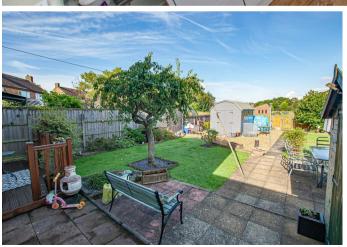

The First Floor has three generous bedrooms and a Bathroom with white bathroom suite, shower above the bath with complimentary tiling to walls. The home is set back from the road with an extensive front gated driveway and gardens with side access to an extensive rear garden backing onto park land. Ready to view by appointment only.