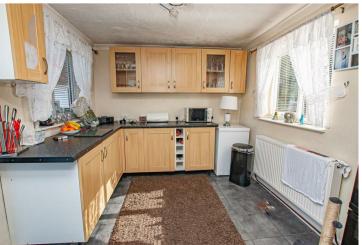

## Description

The kitchen offers a selection of fitted units and views over the large rear gardens. The extended kitchen diner offers a useful versatile space which could also be used for dining. The ground floor also has a well maintained lounge with focal point fireplace. The dining room reception could also be utilised as a study.