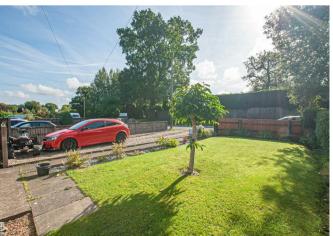

## Description

The kitchen offers a selection of fitted units and views over the large rear gardens. The extended kitchen diner offers a useful versatile space which could also be used for dining. The ground floor also has a well maintained lounge with focal point fireplace. The dining room reception could also be utilised as a study.

The First Floor has three generous bedrooms and a Bathroom with white bathroom suite, shower above the bath with complimentary tiling to walls. The home is set back from the road with an extensive front gated driveway and gardens with side access to an extensive rear garden backing onto park land. Ready to view by appointment only.