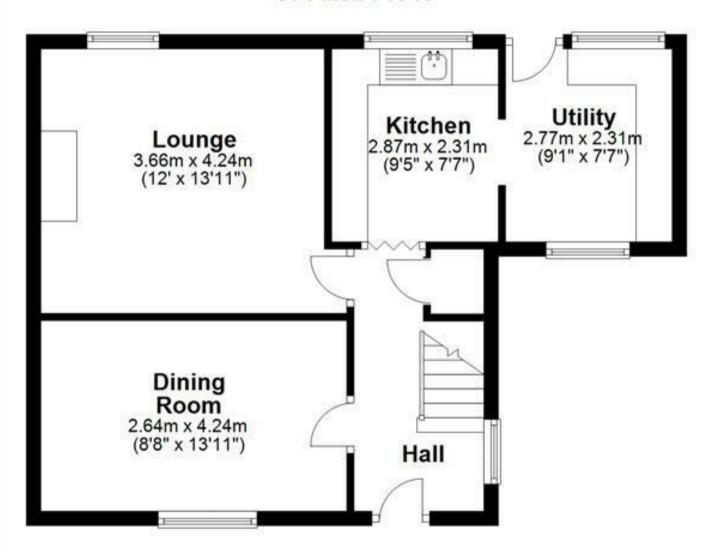

## **Ground Floor**

Please use as a guide to layout only. They are not intended to be to scale. Property of Abode Anderson-Dixon. Burton-Uttoxetter-Ashbourne Plan produced using PlanUp.

## **Ground Floor**