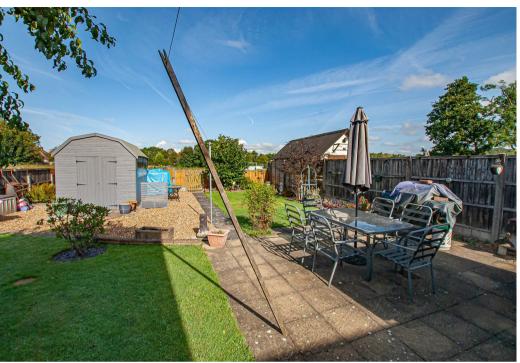

The First Floor has three generous bedrooms and a Bathroom with white bathroom suite, shower above the bath with complimentary tiling to walls. The home is set back from the road with an extensive front gated driveway and gardens with side access to an extensive rear garden backing onto park land. Ready to view by appointment only.