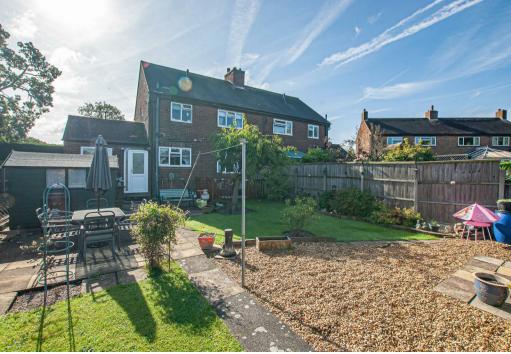

The First Floor has three generous bedrooms and a Bathroom with white bathroom suite, shower above the bath with complimentary tiling to walls. The home is set back from the road with an extensive front gated driveway and gardens with side access to an extensive rear garden backing onto park land. Ready to view by appointment only.