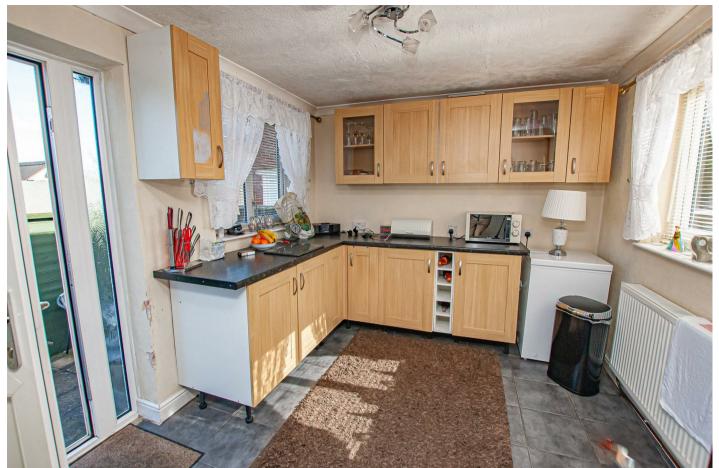

## Description

The kitchen offers a selection of fitted units and views over the large rear gardens. The extended kitchen diner offers a useful versatile space which could also be used for dining. The ground floor also has a well maintained lounge with focal point fireplace. The dining room reception could also be utilised as a study.