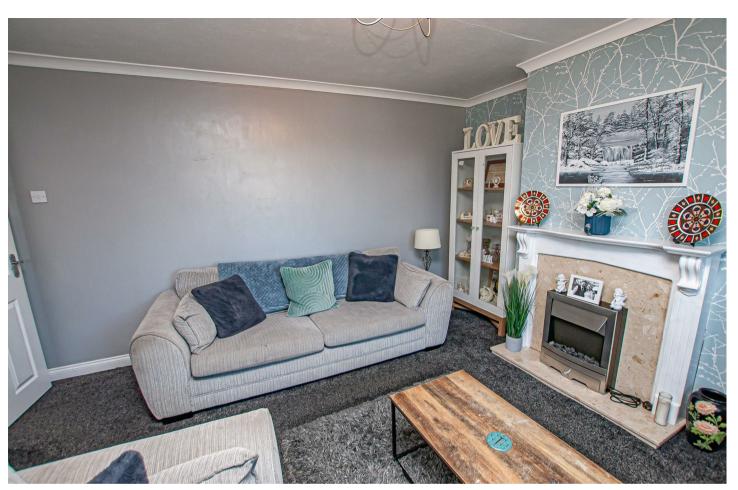

## Description

The kitchen offers a selection of fitted units and views over the large rear gardens. The extended kitchen diner offers a useful versatile space which could also be used for dining. The ground floor also has a well maintained lounge with focal point fireplace. The dining room reception could also be utilised as a study.