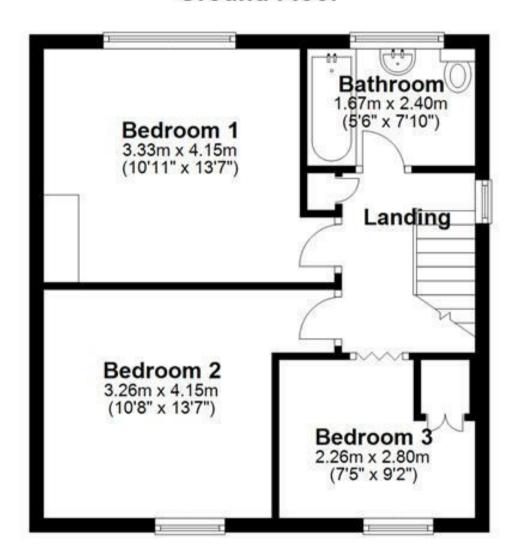

The First Floor has three generous bedrooms and a Bathroom with white bathroom suite, shower above the bath with complimentary tiling to walls. The home is set back from the road with an extensive front gated driveway and gardens with side access to an extensive rear garden backing onto park land. Ready to view by appointment only.