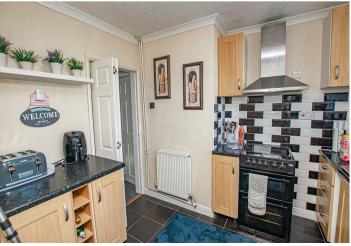

## Description

The kitchen offers a selection of fitted units and views over the large rear gardens. The extended kitchen diner offers a useful versatile space which could also be used for dining. The ground floor also has a well maintained lounge with focal point fireplace. The dining room reception could also be utilised as a study.