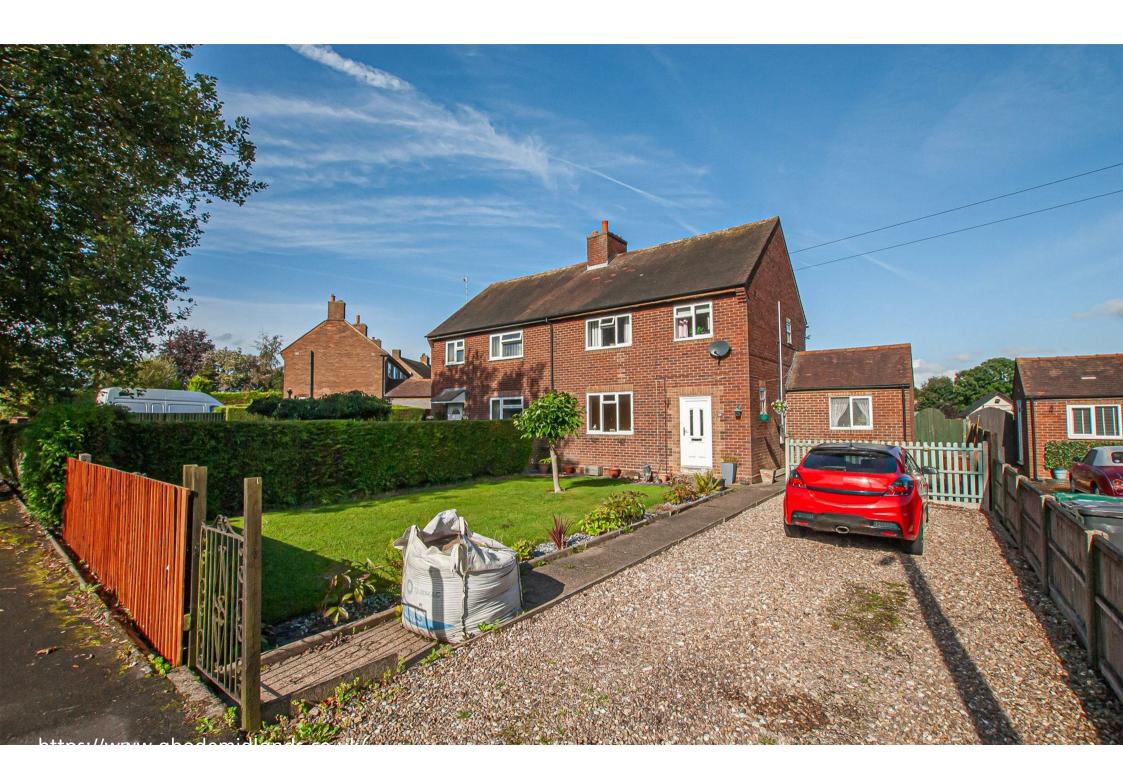

\*\* SPACIOUS THREE BEDROOM
TRADITIONAL HOME \*\* LARGE PLOT \*\*
NO CHAIN \*\* VILLAGE LOCATION
BACKING ONTO PLAYING FIELDS \*\*

An extended semi detached family home within a desirable village location of Rosliston. This well maintained and improved home offers centrally heated accommodation, in brief providing, Entrance Hallway, Lounge, Dining Room, Extended Kitchen, Landing, Three Bedrooms and Family Bathroom.

The First Floor has three generous bedrooms and a Bathroom with white bathroom suite, shower above the bath with complimentary tiling to walls. The home is set back from the road with an extensive front gated driveway and gardens with side access to an extensive rear garden backing onto park land. Ready to view by appointment only.