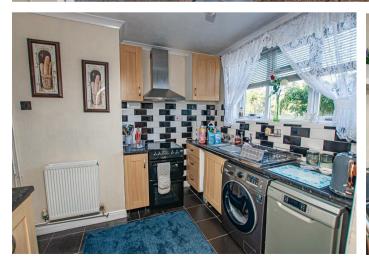

## Description

The kitchen offers a selection of fitted units and views over the large rear gardens. The extended kitchen diner offers a useful versatile space which could also be used for dining. The ground floor also has a well maintained lounge with focal point fireplace. The dining room reception could also be utilised as a study.