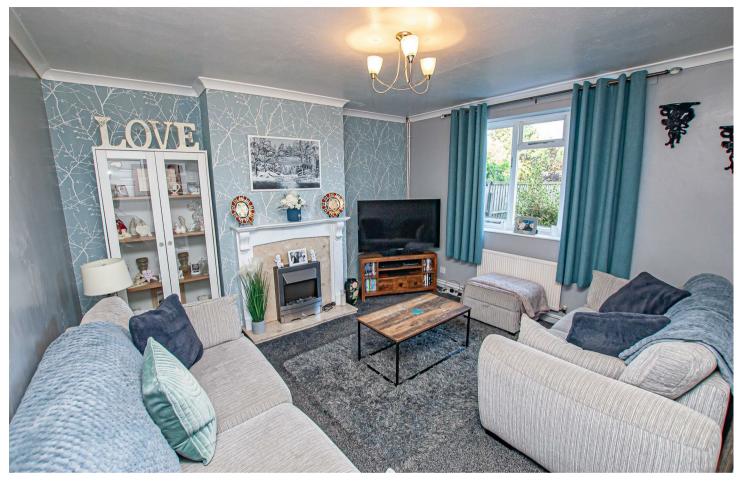

## Description

The kitchen offers a selection of fitted units and views over the large rear gardens. The extended kitchen diner offers a useful versatile space which could also be used for dining. The ground floor also has a well maintained lounge with focal point fireplace. The dining room reception could also be utilised as a study.