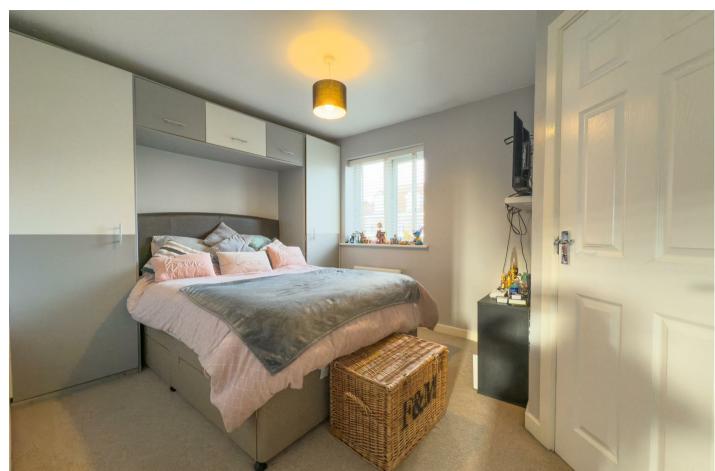

#### Master Bedroom

12'0" x 9'6"

With UPVC double glazed window to the front elevation and single radiator, built in wardrobe and door through to

#### En-Suite.

En-Suite Fitted with a low level WC, pedestal hand wash

basin,

shower enclosure and double glazed window.

**Bedroom Two** 

9'2" x 7'5"

UPVC double glazed window and radiator.

**Bedroom Three** 