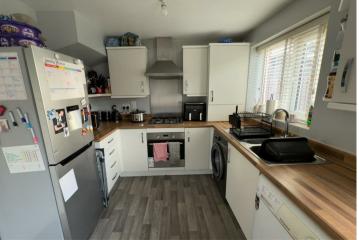

# Dining/Kitchen

15'3" x 8'10"

Open plan fitted dining/kitchen with one and a half bowl

single drainer sink unit with preparation work surfaces,

selection of base level cupboards and drawers, eye level

wall units. Integrated oven with a four ring gas hob, chimney style extractor hood, concealed gas fired central

heating boiler, upright fridge freezer space, freestanding

plumbing appliance space for washing machine, double

glazed patio doors leading out to rear garden and radiator.