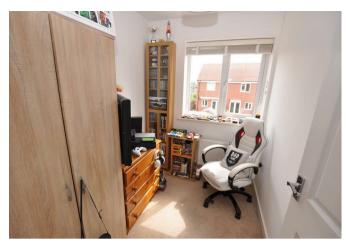

#### En-Suite.

En-Suite Fitted with a low level WC, pedestal hand wash

basin,

shower enclosure and double glazed window.

**Bedroom Two** 

9'2" x 7'5"

UPVC double glazed window and radiator.

**Bedroom Three** 

7'6" x 5'9"

Radiator and UPVC double glazed window.

**Bathroom** 

Fitted with a three piece white bathroom suite comprising of a low level WC, pedestal hand wash basin, panel bath, double glazed window to the side elevation, radiator and extractor fan.