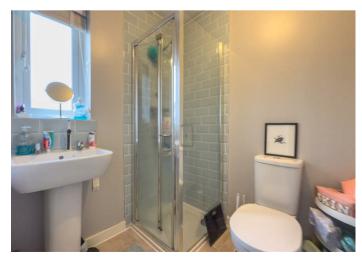

#### En-Suite.

En-Suite Fitted with a low level WC, pedestal hand wash

basin,

shower enclosure and double glazed window.

**Bedroom Two** 

9'2" x 7'5"

UPVC double glazed window and radiator.

**Bedroom Three** 