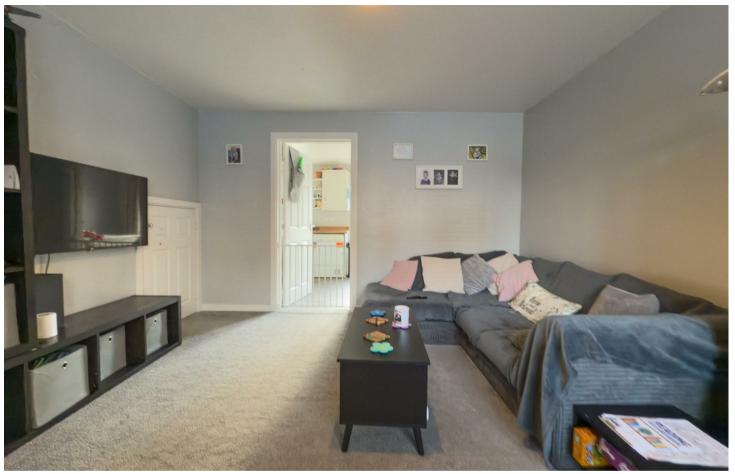

## Lounge

14'2" x 12'1"

UPVC double glazed windows, radiator and useful under stairs cupboard, door through to: