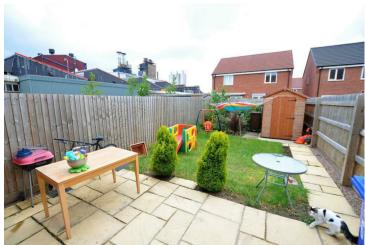

The first floor provides three bedrooms, en-suite shower room and family bathroom. Outside the property has a driveway to the front elevation for two vehicles with side gated access to an established rear garden with lawn and patio. All internal viewings are by appointment only.

#### Outside

To the front elevation there is parking for two vehicles with side gated access leading to the enclosed rear garden with paved patio area and lawn with fenced boundaries.