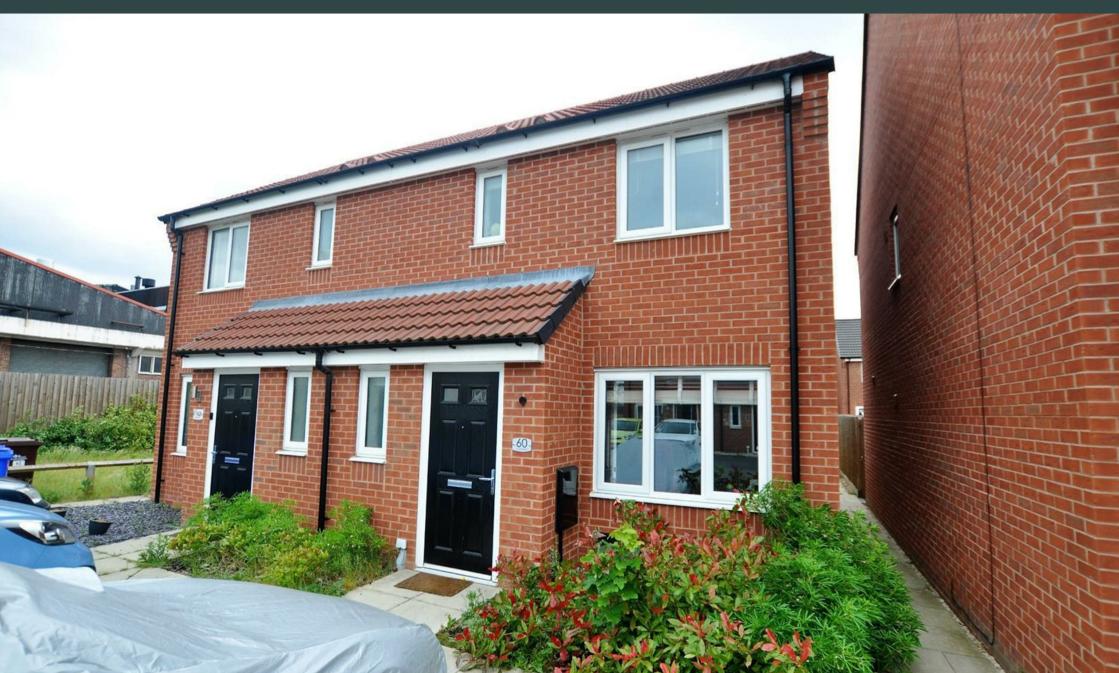

# Upton Drive, Burton On Trent, DEI4 2FB Asking Price £210,000

A modern semi detached property situated within a cul de sac position having the benefit UPVC double glazing and gas central heating. The accommodation provides entrance hallway, ground floor cloakroom fitted with a modern white suite, Lounge to front elevation, and an open plan fitted kitchen/diner across the rear elevation with french patio doors leading onto rear garden.

The first floor provides three bedrooms, en-suite shower room and family bathroom. Outside the property has a driveway to the front elevation for two vehicles with side gated access to an established rear garden with lawn and patio. All internal viewings are by appointment only.

#### Outside

To the front elevation there is parking for two vehicles with side gated access leading to the enclosed rear garden with paved patio area and lawn with fenced boundaries.