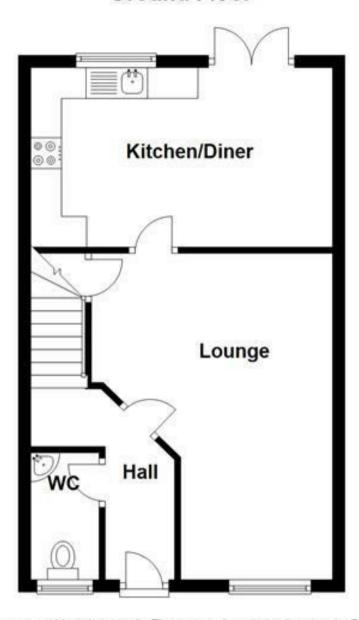

# Upton Drive, Burton On Trent, DEI4 2FB Asking Price £210,000

A modern semi detached property situated within a cul de sac position having the benefit UPVC double glazing and gas central heating. The accommodation provides entrance hallway, ground floor cloakroom fitted with a modern white suite, Lounge to front elevation, and an open plan fitted kitchen/diner across the rear elevation with french patio doors leading onto rear garden.

## Accommodation

Double glazed front entrance door to Hallway

## Hallway

With single radiator, staircase rising up to first floor and door leading off to:

#### Cloakroom

Fitted with a white suite comprising of a low level WC, hand wash basin and double glazed window to front elevation.

## Lounge

14'2" x 12'1"

UPVC double glazed windows, radiator and useful under stairs cupboard, door through to:

# Dining/Kitchen

15'3" x 8'10"

Open plan fitted dining/kitchen with one and a half bowl

single drainer sink unit with preparation work surfaces,

selection of base level cupboards and drawers, eye level

wall units. Integrated oven with a four ring gas hob, chimney style extractor hood, concealed gas fired central

heating boiler, upright fridge freezer space, freestanding

plumbing appliance space for washing machine, double

glazed patio doors leading out to rear garden and radiator.

# **Ground Floor**

Please use as a guide to layout only. They are not intended to be to scale. Property of Abode Anderson-Dixon. Burton-Uttoxetter-Ashbourne Plan produced using PlanUp.

First Floor