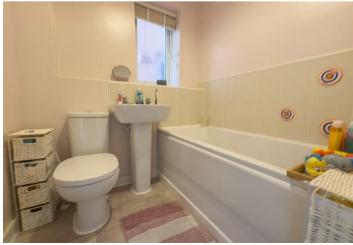

7'6" x 5'9"

Radiator and UPVC double glazed window.

**Bathroom** 

Fitted with a three piece white bathroom suite comprising of a low level WC, pedestal hand wash basin, panel bath, double glazed window to the side elevation, radiator and extractor fan.