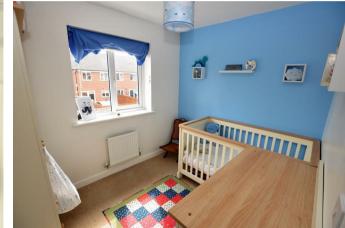

#### En-Suite.

En-Suite Fitted with a low level WC, pedestal hand wash

basin,

shower enclosure and double glazed window.

**Bedroom Two** 

9'2" x 7'5"

UPVC double glazed window and radiator.

**Bedroom Three** 

7'6" x 5'9"

Radiator and UPVC double glazed window.

**Bathroom** 

Fitted with a three piece white bathroom suite comprising of a low level WC, pedestal hand wash basin, panel bath, double glazed window to the side elevation, radiator and extractor fan.