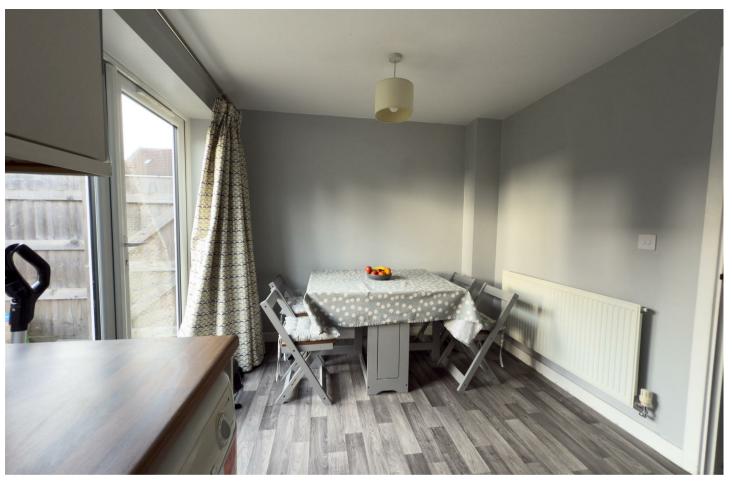

# Dining/Kitchen

15'3" x 8'10"

Open plan fitted dining/kitchen with one and a half bowl

single drainer sink unit with preparation work surfaces,

selection of base level cupboards and drawers, eye level

wall units. Integrated oven with a four ring gas hob, chimney style extractor hood, concealed gas fired central

heating boiler, upright fridge freezer space, freestanding

plumbing appliance space for washing machine, double

glazed patio doors leading out to rear garden and radiator.