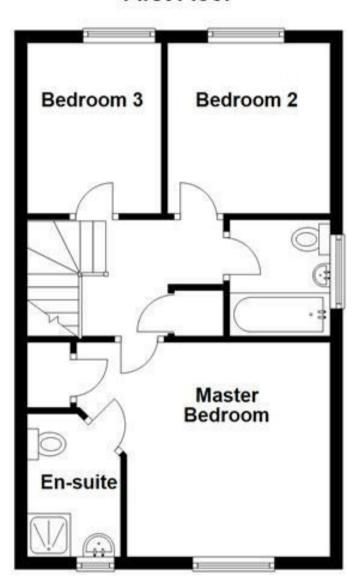

The first floor provides three bedrooms, en-suite shower room and family bathroom. Outside the property has a driveway to the front elevation for two vehicles with side gated access to an established rear garden with lawn and patio. All internal viewings are by appointment only.

# First Floor Landing

Access to loft space partially boarded for storage and cupboard, with doors leading off to:

#### Master Bedroom

12'0" x 9'6"

With UPVC double glazed window to the front elevation and single radiator, built in wardrobe and door through to

#### En-Suite.

En-Suite Fitted with a low level WC, pedestal hand wash

basin,

shower enclosure and double glazed window.

**Bedroom Two** 

9'2" x 7'5"

UPVC double glazed window and radiator.

**Bedroom Three** 

7'6" x 5'9"

Radiator and UPVC double glazed window.

**Bathroom** 

Fitted with a three piece white bathroom suite comprising of a low level WC, pedestal hand wash basin, panel bath, double glazed window to the side elevation, radiator and extractor fan.

# **Ground Floor**

Please use as a guide to layout only. They are not intended to be to scale. Property of Abode Anderson-Dixon. Burton-Uttoxetter-Ashbourne Plan produced using PlanUp.

First Floor