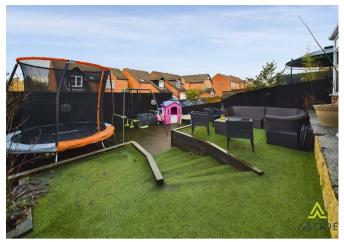

# OUTSIDE

Drive and additional parking ro the front. Gated access to the rear garden with a patio, steps down to artificial grass and there is a garden shed.