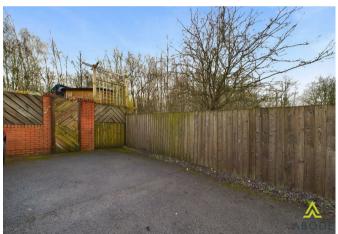

# OUTSIDE

Drive and additional parking ro the front. Gated access to the rear garden with a patio, steps down to artificial grass and there is a garden shed.