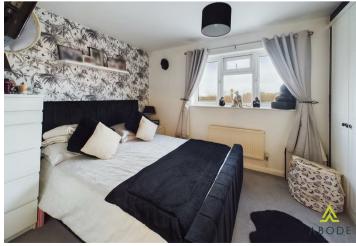

## **BEDROOM I**

Built in wardrobes, radiator and a upvc double glazed window.

## BEDROOM 2

Wardrobes, cupboard, radiator and a upvc double glazed window.