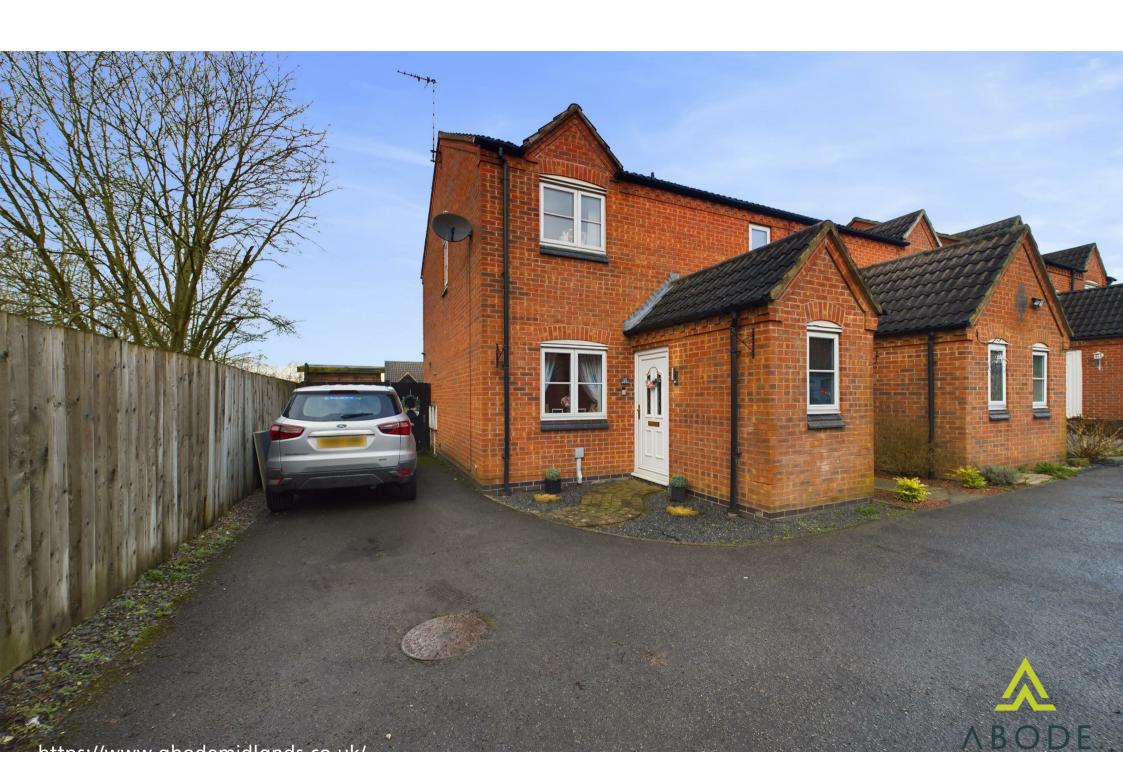

\*\*\*\* UPVC DOUBLE GLAZED **CONSERVATORY** \*\*\*\* MODERN FITTED KITCHEN \*\*\*\* Perfect first Tim buy in a quiet location offering a hall, guest cloakroom/wc, lounge and a fitted dining kitchen. Conservatory, two bedrooms and a shower room. Two parking spaces and an easy to maintain garden with artificial grass. INTERNAL VIEWING HIGHLY RECOMMENDED.

# OUTSIDE

Drive and additional parking ro the front. Gated access to the rear garden with a patio, steps down to artificial grass and there is a garden shed.