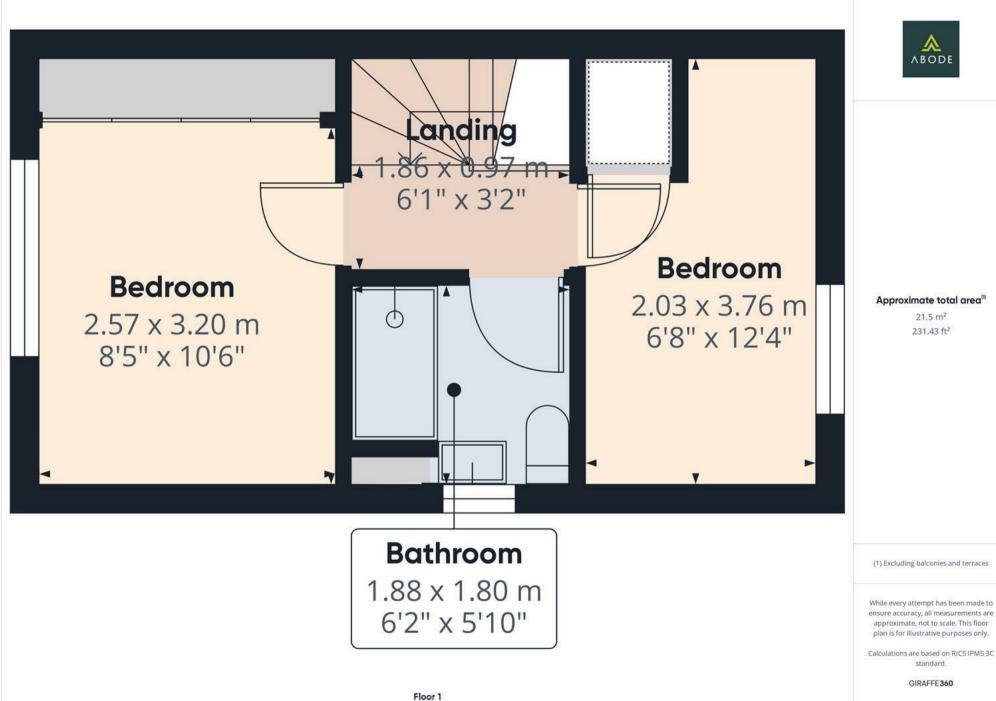

## FIRST FLOOR LANDING

Doors to -

## **BEDROOM I**

Built in wardrobes, radiator and a upvc double glazed window.

## BEDROOM 2

Wardrobes, cupboard, radiator and a upvc double glazed window.

## SHOWER ROOM

Walk-in shower, low flush wc, wash hand basin, radiator and upvc double glazed window.

Calculations are based on RICS IPMS 3C standard.

GIRAFFE360

Approximate total area<sup>(1)</sup>

21.5 m<sup>2</sup> 231.43 ft<sup>2</sup>

(1) Excluding balconies and terraces

While every attempt has been made to ensure accuracy, all measurements are approximate, not to scale. This floor plan is for illustrative purposes only.