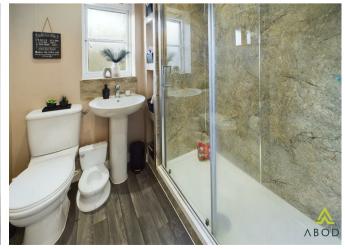

## SHOWER ROOM

Walk-in shower, low flush wc, wash hand basin, radiator and upvc double glazed window.