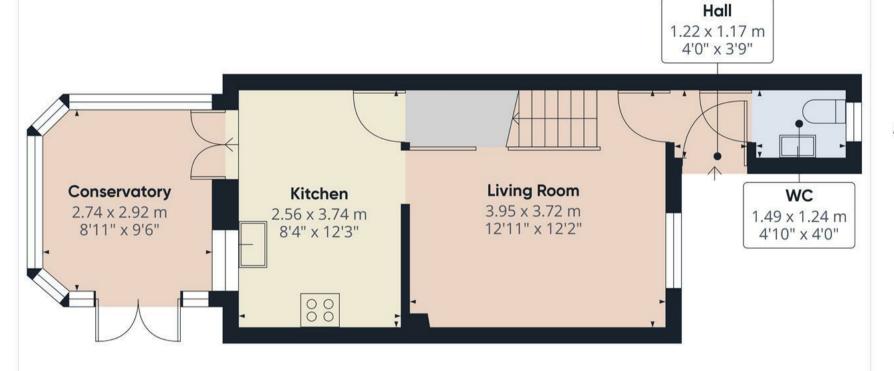

### HALL

Entrance door into the hall with doors to -

### CLOAKROOM

Low flush wc, wash hand basin, upvc double glazed window and a radiator.

### LOUNGE

Upvc double glazed window, radiator wood effect floor and stairs to the first floor.

## **KITCHEN**

Fitted wall mounted, base and drawer units with work surfaces and a sink and drainer unit. Fitted electric oven with gas hob and an extractor, plumbing and space for a washing machine and space for a fridge freezer. Upvc double glazed window to the garden and doors into the conservatory, radiator.

### **CONSERVATORY**

Upvc double glazed windows and a door into the garden.

### Approximate total area<sup>(1)</sup>

36.63 m<sup>2</sup> 394.29 ft<sup>2</sup>

(1) Excluding balconies and terraces

While every attempt has been made to ensure accuracy, all measurements are approximate, not to scale. This floor plan is for illustrative purposes only.