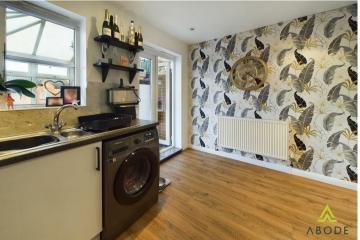

## **KITCHEN**

Fitted wall mounted, base and drawer units with work surfaces and a sink and drainer unit. Fitted electric oven with gas hob and an extractor, plumbing and space for a washing machine and space for a fridge freezer. Upvc double glazed window to the garden and doors into the conservatory, radiator.