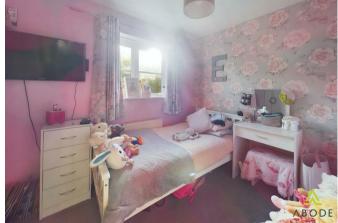

## **BEDROOM I**

Built in wardrobes, radiator and a upvc double glazed window.

## BEDROOM 2

Wardrobes, cupboard, radiator and a upvc double glazed window.