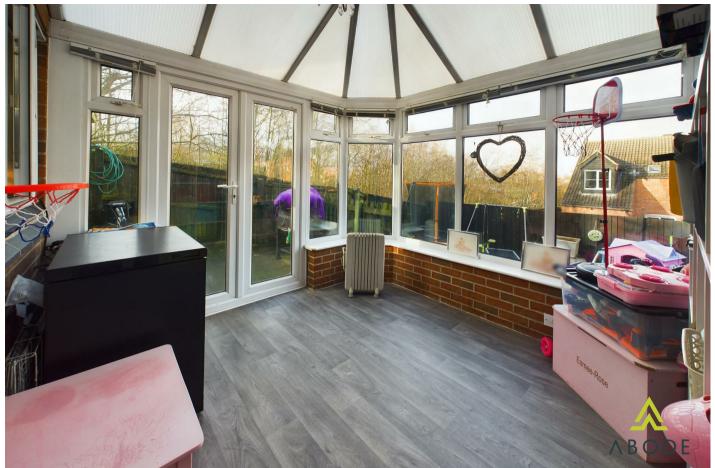

ll with doors to -

### CLOAKROOM

Low flush wc, wash hand basin, upvc double glazed window and a radiator.

### LOUNGE

Upvc double glazed window, radiator wood effect floor and stairs to the first floor.

## **KITCHEN**

Fitted wall mounted, base and drawer units with work surfaces and a sink and drainer unit. Fitted electric oven with gas hob and an extractor, plumbing and space for a washing machine and space for a fridge freezer. Upvc double glazed window to the garden and doors into the conservatory, radiator.

### **CONSERVATORY**

Upvc double glazed windows and a door into the garden.

## FIRST FLOOR LANDING

Doors to -

## **BEDROOM I**

Built in wardrobes, radiator and a upvc double glazed window.



## BEDROOM 2

Wardrobes, cupboard, radiator and a upvc double glazed window.



















## SHOWER ROOM

Walk-in shower, low flush wc, wash hand basin, radiator and upvc double glazed window.

# OUTSIDE

Drive and additional parking ro the front. Gated access to the rear garden with a patio, steps down to artificial grass and there is a garden shed.





### Approximate total area<sup>(1)</sup>

36.63 m<sup>2</sup> 394.29 ft<sup>2</sup>

(1) Excluding balconies and terraces

While every attempt has been made to ensure accuracy, all measurements are approximate, not to scale. This floor plan is for illustrative purposes only.

Calculations are based on RICS IPMS 3C standard.

GIRAFFE360





Approximate total area<sup>(1)</sup>

21.5 m<sup>2</sup> 231.43 ft<sup>2</sup>

(1) Excluding balconies and terraces

While every attempt has been made to ensure accuracy, a