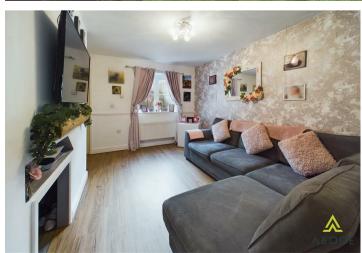

### LOUNGE

Upvc double glazed window, radiator wood effect floor and stairs to the first floor.