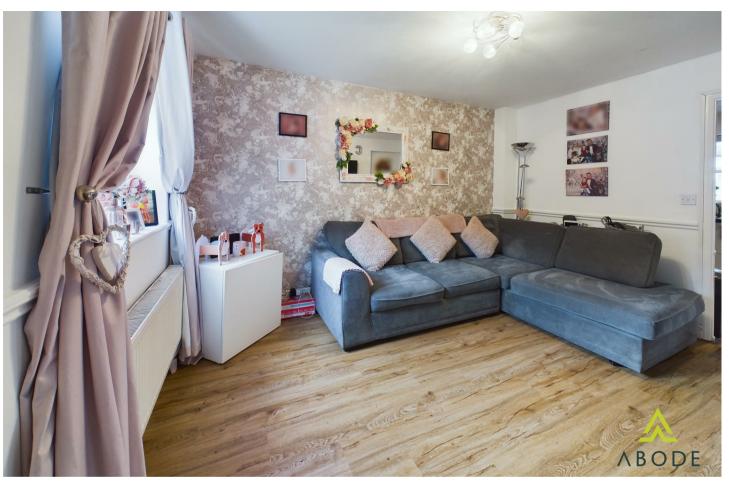

### LOUNGE

Upvc double glazed window, radiator wood effect floor and stairs to the first floor.