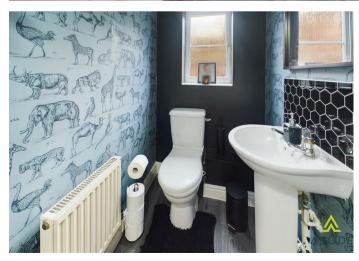

### CLOAKROOM

Low flush wc, wash hand basin, upvc double glazed window and a radiator.