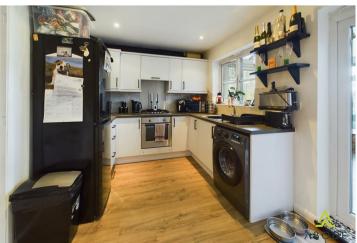

## **KITCHEN**

Fitted wall mounted, base and drawer units with work surfaces and a sink and drainer unit. Fitted electric oven with gas hob and an extractor, plumbing and space for a washing machine and space for a fridge freezer. Upvc double glazed window to the garden and doors into the conservatory, radiator.