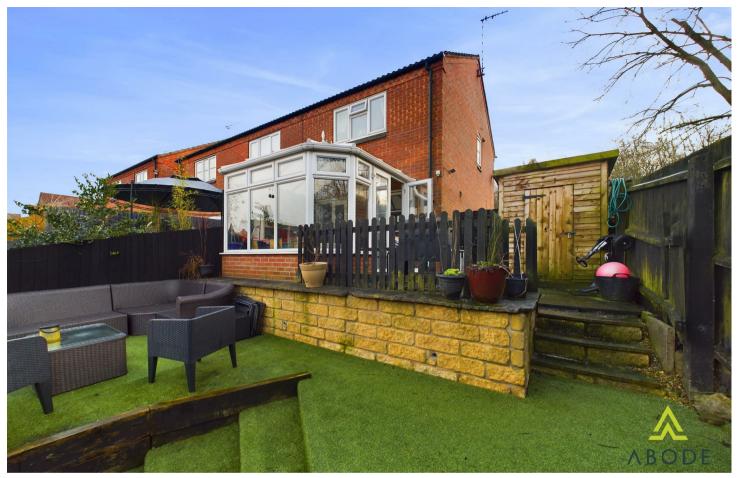

### **CONSERVATORY**

Upvc double glazed windows and a door into the garden.

# OUTSIDE

Drive and additional parking ro the front. Gated access to the rear garden with a patio, steps down to artificial grass and there is a garden shed.