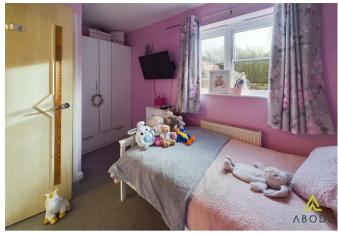

## **BEDROOM I**

Built in wardrobes, radiator and a upvc double glazed window.

## BEDROOM 2

Wardrobes, cupboard, radiator and a upvc double glazed window.