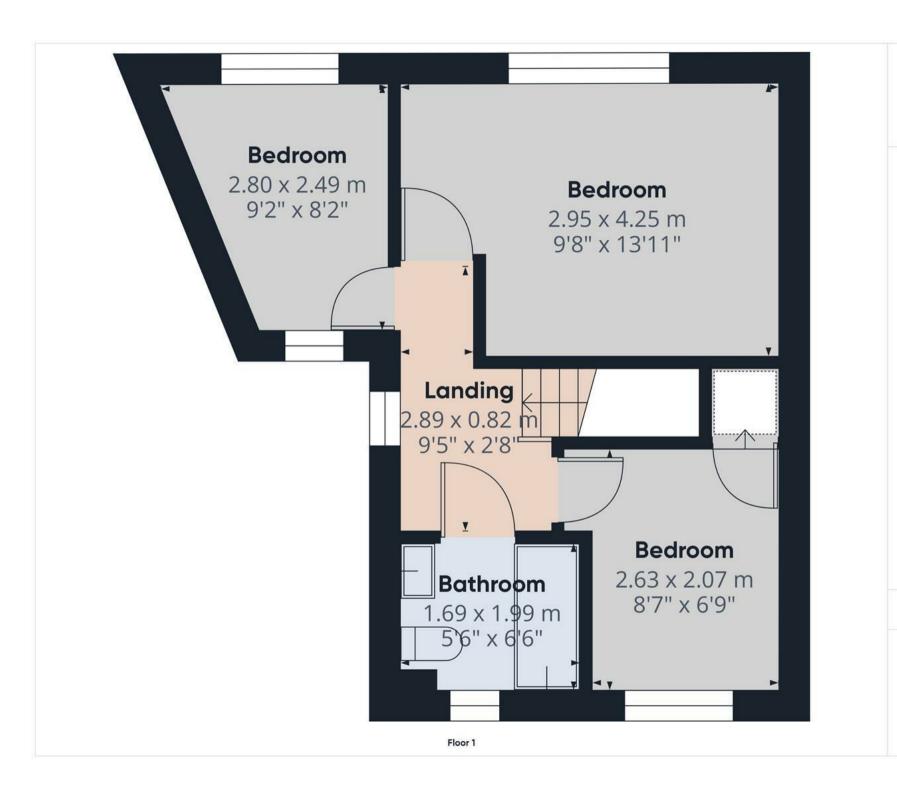

## FIRST FLOOR LANDING

## Approximate total area<sup>®</sup>

29.6 m<sup>2</sup> 318.61 ft<sup>2</sup>

(1) Excluding balconies and terraces

While every attempt has been made to ensure accuracy, all measurements are approximate, not to scale. This floor plan is for illustrative purposes only.