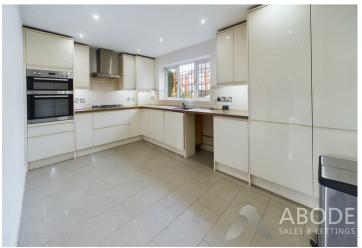

## KITCHEN

Fitted wall mounted, base and drawer units with work surfaces and a sink unit. Fitted double oven and hob with extractor, integrated fridge freezer, and dishwasher. Plumbing and space for a washing machine, upvc double glazed window to the front and a door to the side. Under stairs store cupboard and door to the lounge.