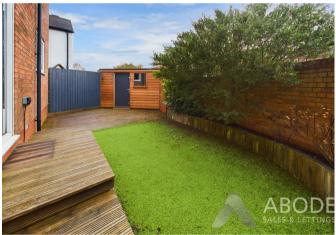

\*\*\*\* DETACHED PROPERTY OFFERED FOR
SALE WITH NO UPWARD CHAIN \*\*\*\*
MODERN FITTED KITCHEN \*\*\*\* Unique
detached home offering a fitted kitchen
with built-in appliances, lounge with
doors onto the garden. Three first floor
bedrooms and a family bathroom.
Enclosed garden and parking.





## KITCHEN

Fitted wall mounted, base and drawer units with work surfaces and a sink unit. Fitted double oven and hob with extractor, integrated fridge freezer, and dishwasher. Plumbing and space for a washing machine, upvc double glazed window to the front and a door to the side. Under stairs store cupboard and door to the lounge.

## **LOUNGE DINER**

Upvc double glazed window and doors onto the garden, radiator and stairs to the first floor.

## FIRST FLOOR LANDING





































## Approximate total area<sup>®</sup>

29.6 m<sup>2</sup> 318.61 ft<sup>2</sup>

(1) Excluding balconies and terraces

While every attempt has been made to ensure accuracy, all measurements are approximate, not to scale. This floor plan is for illustrative purposes only.

Calculations are based on RICS IPMS 3C standard.

GIRAFFE360