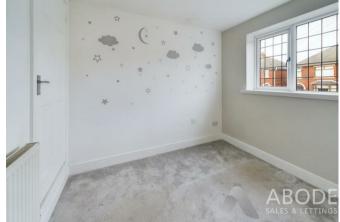

\*\*\*\* DETACHED PROPERTY OFFERED FOR
SALE WITH NO UPWARD CHAIN \*\*\*\*
MODERN FITTED KITCHEN \*\*\*\* Unique
detached home offering a fitted kitchen
with built-in appliances, lounge with
doors onto the garden. Three first floor
bedrooms and a family bathroom.
Enclosed garden and parking.





## KITCHEN

Fitted wall mounted, base and drawer units with work surfaces and a sink unit. Fitted double oven and hob with extractor, integrated fridge freezer, and dishwasher. Plumbing and space for a washing machine, upvc double glazed window to the front and a door to the side. Under stairs store cupboard and door to the lounge.

## **LOUNGE DINER**

Upvc double glazed window and doors onto the garden, radiator and stairs to the first floor.

## FIRST FLOOR LANDING





































## Approximate total area<sup>®</sup>

29.6 m<sup>2</sup> 318.61 ft<sup>2</sup>

(1) Excluding balconies and terraces

While every attempt has been made to ensure accuracy, all measurements are approximate, not to scale. This floor plan is for illustrative purposes only.

Calculations are based on RICS IPMS 3C standard.

GIRAFFE360