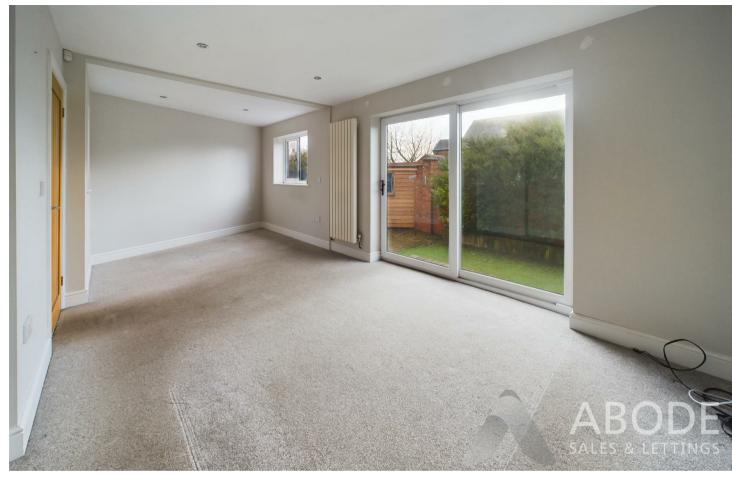

## **LOUNGE DINER**

Upvc double glazed window and doors onto the garden, radiator and stairs to the first floor.