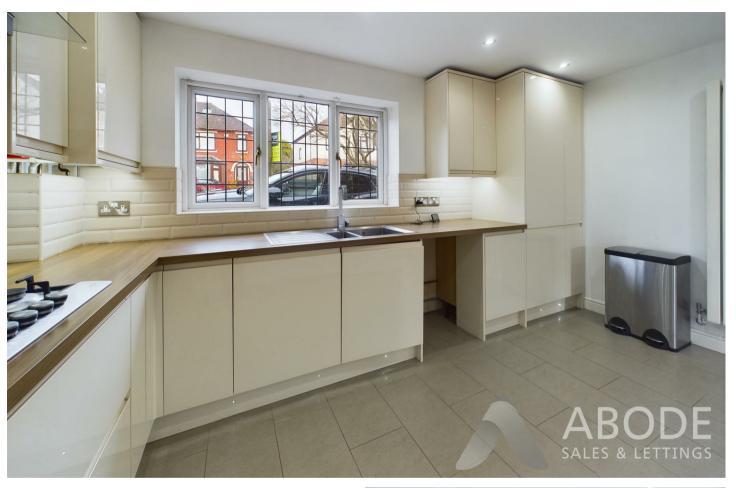

## KITCHEN

Fitted wall mounted, base and drawer units with work surfaces and a sink unit. Fitted double oven and hob with extractor, integrated fridge freezer, and dishwasher. Plumbing and space for a washing machine, upvc double glazed window to the front and a door to the side. Under stairs store cupboard and door to the lounge.