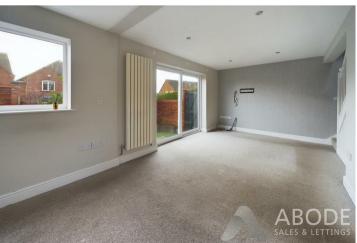

## **LOUNGE DINER**

Upvc double glazed window and doors onto the garden, radiator and stairs to the first floor.