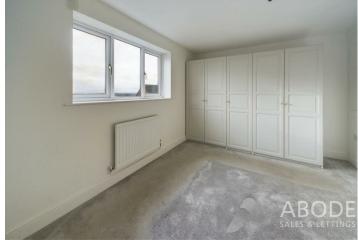

\*\*\*\* DETACHED PROPERTY OFFERED FOR
SALE WITH NO UPWARD CHAIN \*\*\*\*
MODERN FITTED KITCHEN \*\*\*\* Unique
detached home offering a fitted kitchen
with built-in appliances, lounge with
doors onto the garden. Three first floor
bedrooms and a family bathroom.
Enclosed garden and parking.





## KITCHEN

Fitted wall mounted, base and drawer units with work surfaces and a sink unit. Fitted double oven and hob with extractor, integrated fridge freezer, and dishwasher. Plumbing and space for a washing machine, upvc double glazed window to the front and a door to the side. Under stairs store cupboard and door to the lounge.

## **LOUNGE DINER**

Upvc double glazed window and doors onto the garden, radiator and stairs to the first floor.

## FIRST FLOOR LANDING





































## Approximate total area<sup>®</sup>

29.6 m<sup>2</sup> 318.61 ft<sup>2</sup>

(1) Excluding balconies and terraces

While every attempt has been made to ensure accuracy, all measurements are approximate, not to scale. This floor plan is for illustrative purposes only.

Calculations are based on RICS IPMS 3C standard.

GIRAFFE360