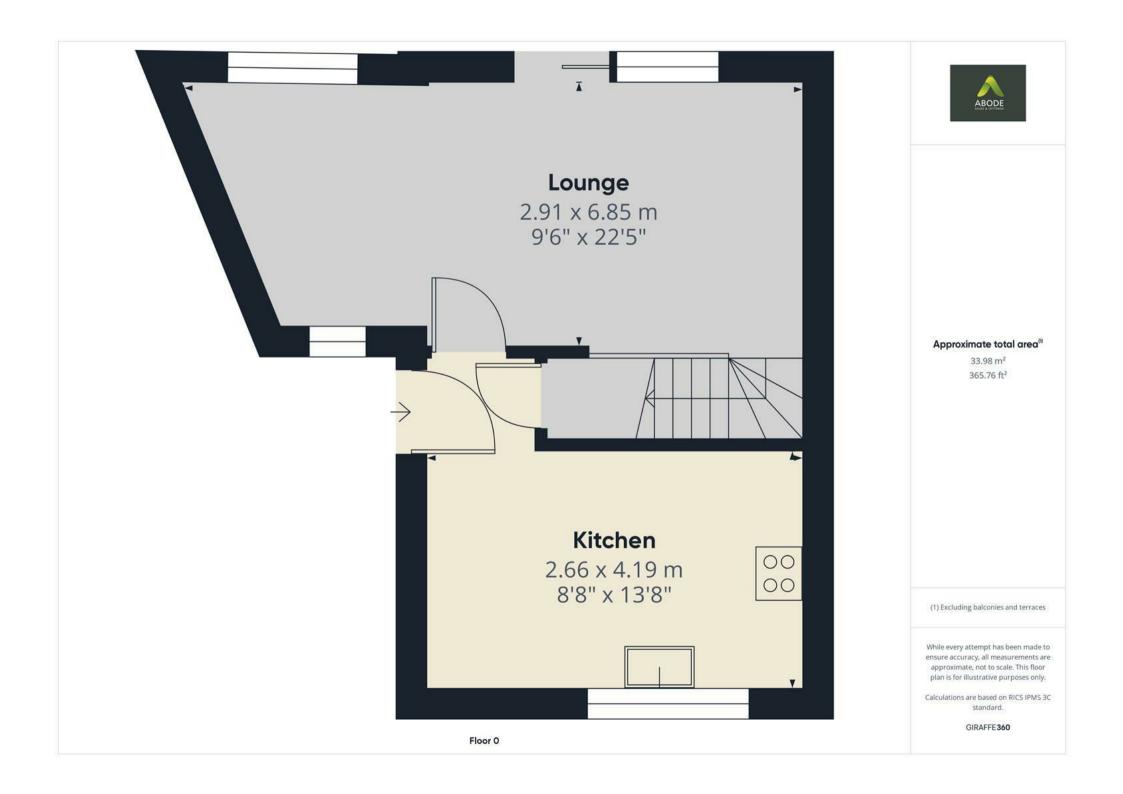

## KITCHEN

Fitted wall mounted, base and drawer units with work surfaces and a sink unit. Fitted double oven and hob with extractor, integrated fridge freezer, and dishwasher. Plumbing and space for a washing machine, upvc double glazed window to the front and a door to the side. Under stairs store cupboard and door to the lounge.

## **LOUNGE DINER**

Upvc double glazed window and doors onto the garden, radiator and stairs to the first floor.