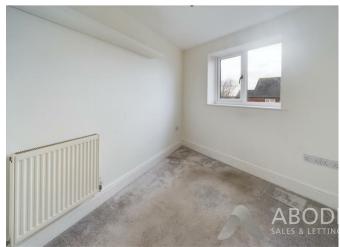

\*\*\*\* DETACHED PROPERTY OFFERED FOR
SALE WITH NO UPWARD CHAIN \*\*\*\*
MODERN FITTED KITCHEN \*\*\*\* Unique
detached home offering a fitted kitchen
with built-in appliances, lounge with
doors onto the garden. Three first floor
bedrooms and a family bathroom.
Enclosed garden and parking.





## KITCHEN

Fitted wall mounted, base and drawer units with work surfaces and a sink unit. Fitted double oven and hob with extractor, integrated fridge freezer, and dishwasher. Plumbing and space for a washing machine, upvc double glazed window to the front and a door to the side. Under stairs store cupboard and door to the lounge.

## **LOUNGE DINER**

Upvc double glazed window and doors onto the garden, radiator and stairs to the first floor.

## FIRST FLOOR LANDING





































## Approximate total area<sup>®</sup>

29.6 m<sup>2</sup> 318.61 ft<sup>2</sup>

(1) Excluding balconies and terraces

While every attempt has been made to ensure accuracy, all measurements are approximate, not to scale. This floor plan is for illustrative purposes only.

Calculations are based on RICS IPMS 3C standard.

GIRAFFE360