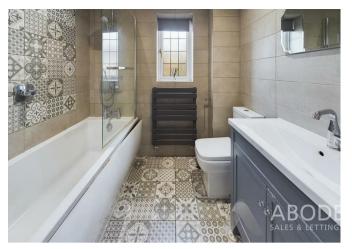

\*\*\*\* DETACHED PROPERTY OFFERED FOR
SALE WITH NO UPWARD CHAIN \*\*\*\*
MODERN FITTED KITCHEN \*\*\*\* Unique
detached home offering a fitted kitchen
with built-in appliances, lounge with
doors onto the garden. Three first floor
bedrooms and a family bathroom.
Enclosed garden and parking.





## KITCHEN

Fitted wall mounted, base and drawer units with work surfaces and a sink unit. Fitted double oven and hob with extractor, integrated fridge freezer, and dishwasher. Plumbing and space for a washing machine, upvc double glazed window to the front and a door to the side. Under stairs store cupboard and door to the lounge.

## **LOUNGE DINER**

Upvc double glazed window and doors onto the garden, radiator and stairs to the first floor.

## FIRST FLOOR LANDING





































## Approximate total area<sup>®</sup>

29.6 m<sup>2</sup> 318.61 ft<sup>2</sup>

(1) Excluding balconies and terraces

While every attempt has been made to ensure accuracy, all measurements are approximate, not to scale. This floor plan is for illustrative purposes only.

Calculations are based on RICS IPMS 3C standard.

GIRAFFE360