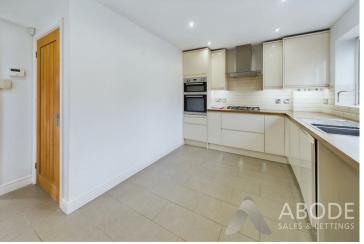

## KITCHEN

Fitted wall mounted, base and drawer units with work surfaces and a sink unit. Fitted double oven and hob with extractor, integrated fridge freezer, and dishwasher. Plumbing and space for a washing machine, upvc double glazed window to the front and a door to the side. Under stairs store cupboard and door to the lounge.