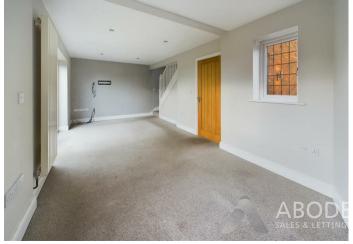

## **LOUNGE DINER**

Upvc double glazed window and doors onto the garden, radiator and stairs to the first floor.