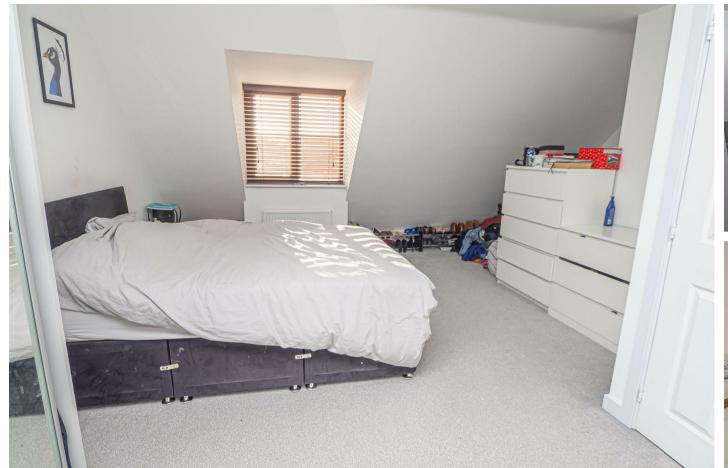

plumbing and space for Botha washing machine and dishwasher. Space for a fridge freezer, radiator and window to the front.

### LOUNGE

Radiator, window and doors onto the garden.

### FIRST FLOOR LANDING

Stairs to the second floor and doors to -

#### BEDROOM

Window and radiator.

# **BEDROOM**

Window and radiator.

### **BEDROOM**

Window and radiator.

#### **BATHROOM**

Panel enclosed bath with a shower and shower screen, low flush wc, wash hand basin, radiator and window.

### **SECOND FLOOR**



# **MASTER BEDROOM**

Window, radiator and door to -

# **EN SUITE**

Enclosed shower, wash hand basin, radiator, low flush wc.

# **OUTSIDE**

Side drive down to a single garage. Gated access to the rear garden with lawn and patio. Including in the sale is a cabin/workshop with power.