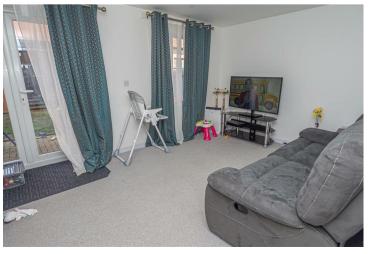

\*\*\*\* GOOD SIZE FOUR BEDROOM FAMILY
HOME \*\*\*\* Modern semi detached
property offering a hall, cloakroom,
kitchen diner and a lounge with door
onto the garden. Three bedrooms and
bathroom on the first floor, master
bedroom and en suite shower room on
the second floor. Side drive, single
garage and a rear garden.
CABIN/WORKSHOP WITH POWER.





### HALL

Entrance door into the hall with a radiator, stairs to the first floor and doors to -

### **CLOAKROOM**

Low flush wc, wash hand basin, radiator and window.

## **KITCHEN**

Fitted wall mounted, base and drawer units with work surfaces and a sink and drainer unit. Fitted electric oven with gas hob and extractor, plumbing and space for Botha washing machine and dishwasher. Space for a fridge freezer, radiator and window to the front.

### LOUNGE

Radiator, window and doors onto the garden.

### FIRST FLOOR LANDING

Stairs to the second floor and doors to -

#### BEDROOM

Window and radiator.

# **BEDROOM**

Window and radiator.

### **BEDROOM**

Window and radiator.

#### **BATHROOM**

Panel enclosed bath with a shower and shower screen, low flush wc, wash hand basin, radiator