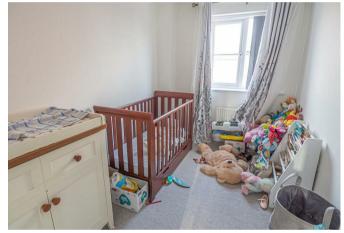

#### BEDROOM

Window and radiator.

# **BEDROOM**

Window and radiator.

### **BEDROOM**

Window and radiator.