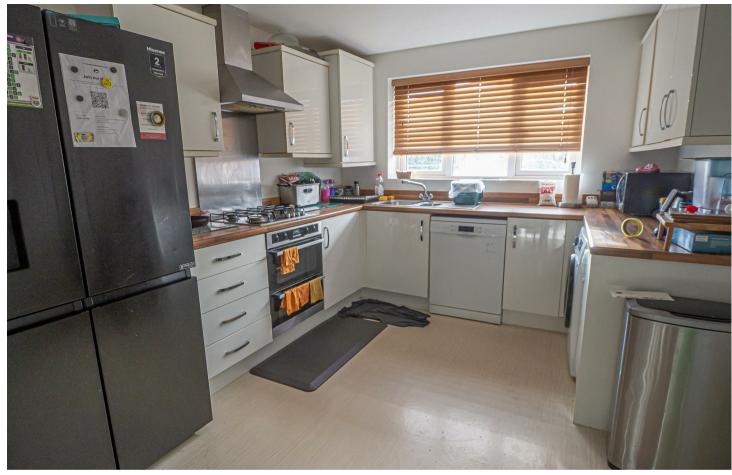

## **KITCHEN**

Fitted wall mounted, base and drawer units with work surfaces and a sink and drainer unit. Fitted electric oven with gas hob and extractor, plumbing and space for Botha washing machine and dishwasher. Space for a fridge freezer, radiator and window to the front.