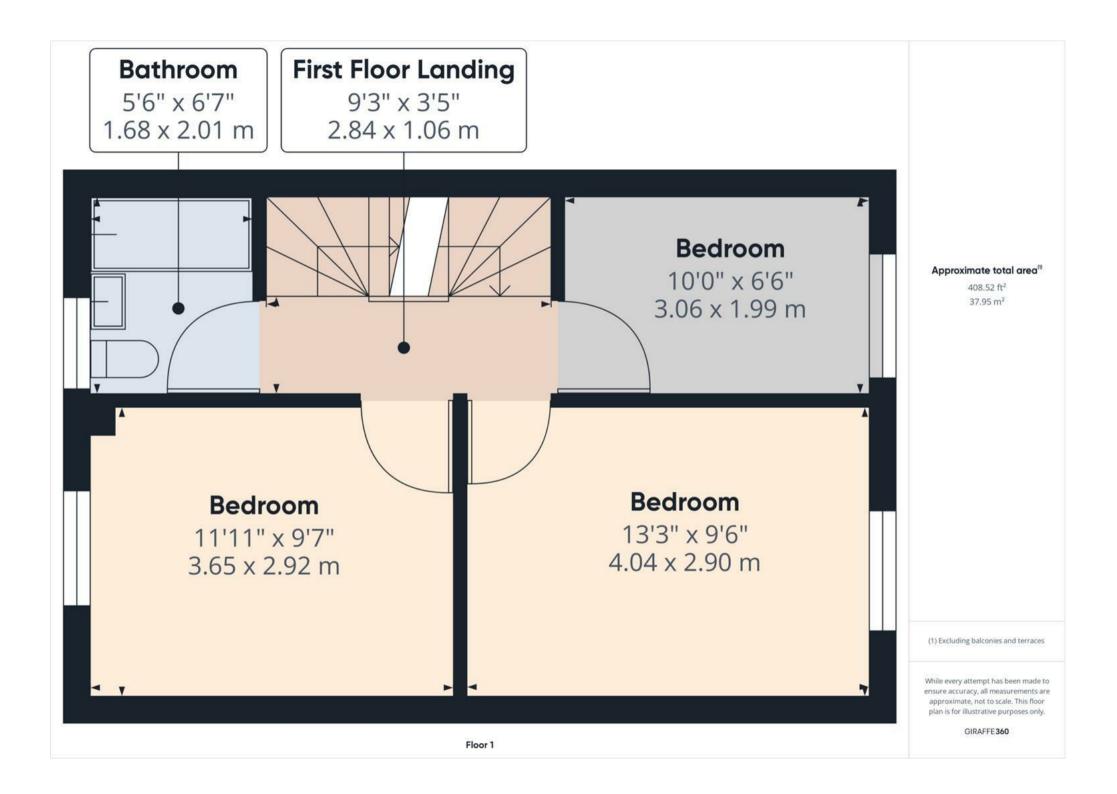

### FIRST FLOOR LANDING

Stairs to the second floor and doors to -

#### BEDROOM

Window and radiator.

# **BEDROOM**

Window and radiator.

### **BEDROOM**

Window and radiator.

#### **BATHROOM**

Panel enclosed bath with a shower and shower screen, low flush wc, wash hand basin, radiator and window.