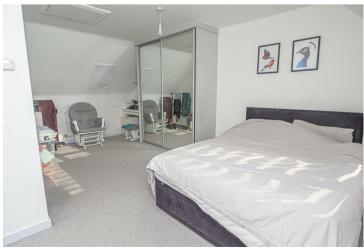

, plumbing and space for Botha washing machine and dishwasher. Space for a fridge freezer, radiator and window to the front.

### LOUNGE

Radiator, window and doors onto the garden.

### FIRST FLOOR LANDING

Stairs to the second floor and doors to -

#### BEDROOM

Window and radiator.

# **BEDROOM**

Window and radiator.

### **BEDROOM**

Window and radiator.

#### **BATHROOM**

Panel enclosed bath with a shower and shower screen, low flush wc, wash hand basin, radiator and window.

### **SECOND FLOOR**



# **MASTER BEDROOM**

Window, radiator and door to -

# **EN SUITE**

Enclosed shower, wash hand basin, radiator, low flush wc.

# **OUTSIDE**

Side drive down to a single garage. Gated access to the rear garden with lawn and patio. Including in the sale is a cabin/workshop with power.