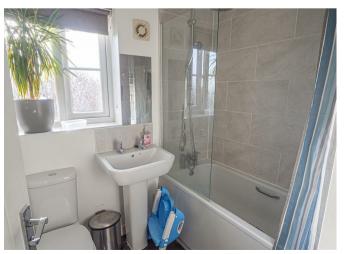

nd space for Botha washing machine and dishwasher. Space for a fridge freezer, radiator and window to the front.

### LOUNGE

Radiator, window and doors onto the garden.

### FIRST FLOOR LANDING

Stairs to the second floor and doors to -

#### BEDROOM

Window and radiator.

# **BEDROOM**

Window and radiator.

### **BEDROOM**

Window and radiator.

#### **BATHROOM**

Panel enclosed bath with a shower and shower screen, low flush wc, wash hand basin, radiator and window.

### **SECOND FLOOR**



# **MASTER BEDROOM**

Window, radiator and door to -

# **EN SUITE**

Enclosed shower, wash hand basin, radiator, low flush wc.

# **OUTSIDE**

Side drive down to a single garage. Gated access to the rear garden with lawn and patio. Including in the sale is a cabin/workshop with power.