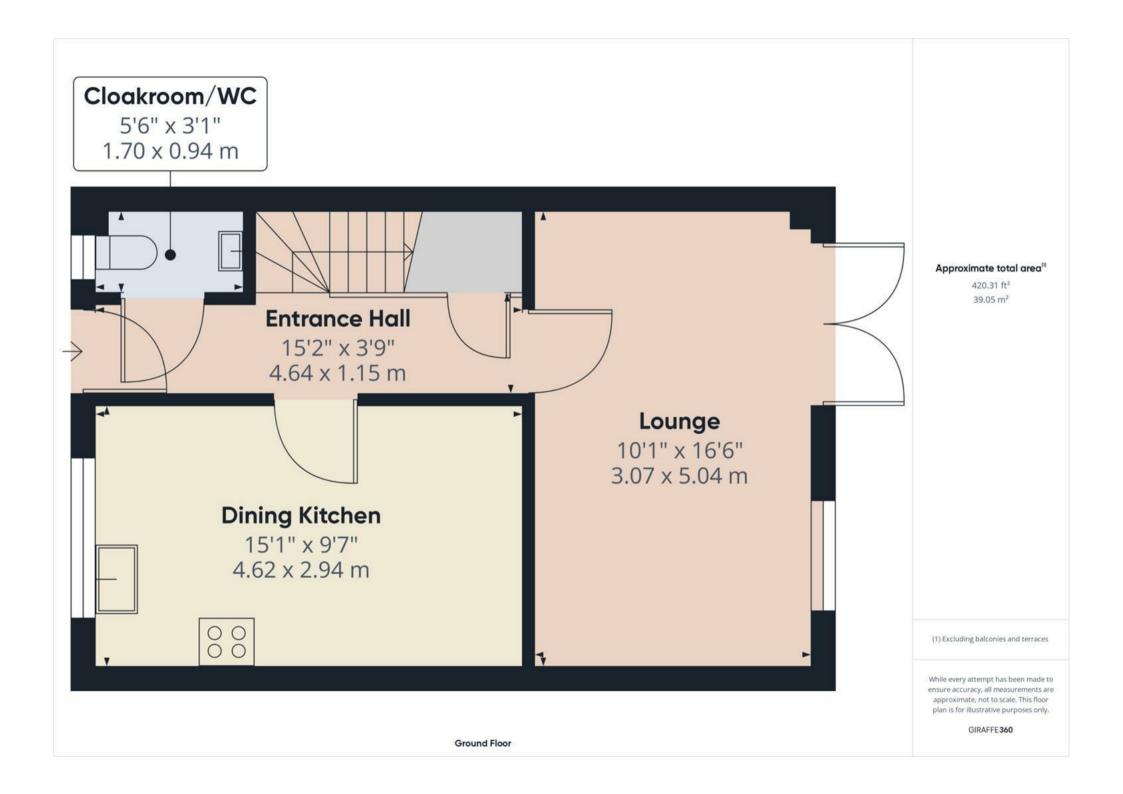

### HALL

Entrance door into the hall with a radiator, stairs to the first floor and doors to -

### **CLOAKROOM**

Low flush wc, wash hand basin, radiator and window.

## **KITCHEN**

Fitted wall mounted, base and drawer units with work surfaces and a sink and drainer unit. Fitted electric oven with gas hob and extractor, plumbing and space for Botha washing machine and dishwasher. Space for a fridge freezer, radiator and window to the front.

### LOUNGE

Radiator, window and doors onto the garden.