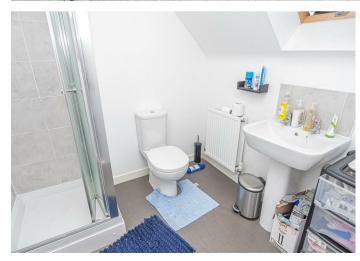

#### **BATHROOM**

Panel enclosed bath with a shower and shower screen, low flush wc, wash hand basin, radiator and window.