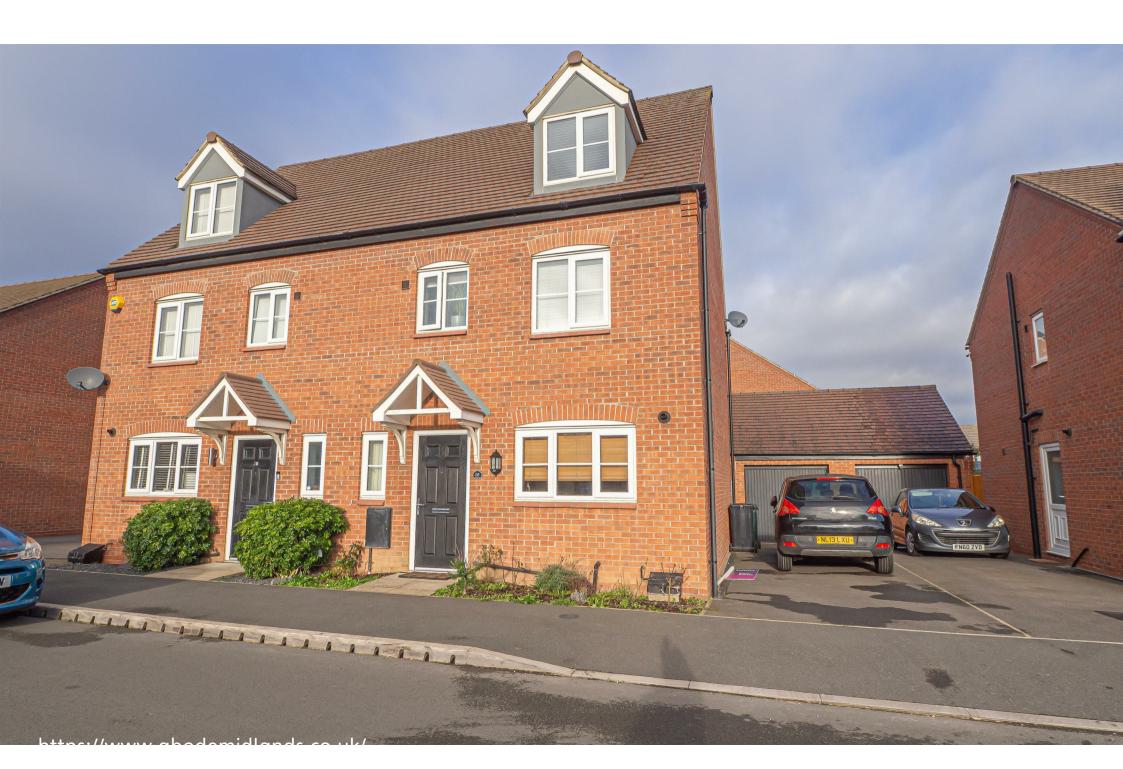

\*\*\*\* GOOD SIZE FOUR BEDROOM FAMILY
HOME \*\*\*\* Modern semi detached
property offering a hall, cloakroom,
kitchen diner and a lounge with door
onto the garden. Three bedrooms and
bathroom on the first floor, master
bedroom and en suite shower room on
the second floor. Side drive, single
garage and a rear garden.
CABIN/WORKSHOP WITH POWER.

# **OUTSIDE**

Side drive down to a single garage. Gated access to the rear garden with lawn and patio. Including in the sale is a cabin/workshop with power.