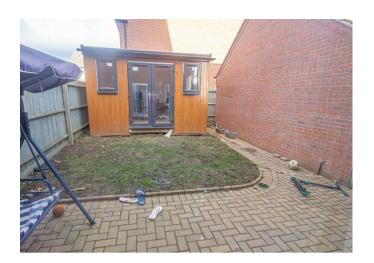

# **OUTSIDE**

Side drive down to a single garage. Gated access to the rear garden with lawn and patio. Including in the sale is a cabin/workshop with power.