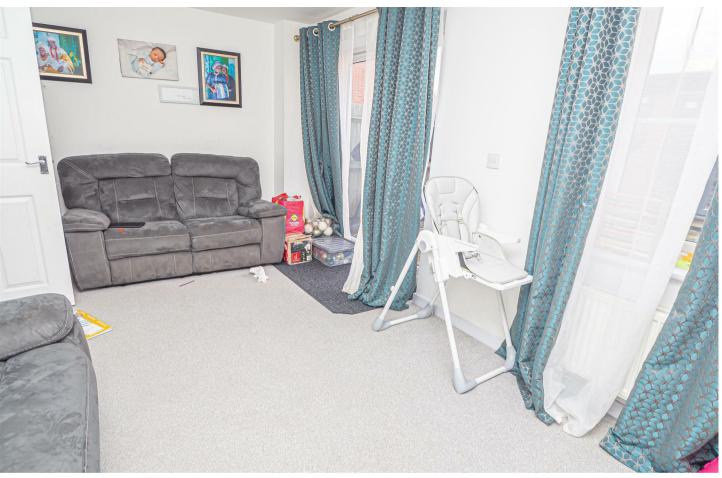

hall with a radiator, stairs to the first floor and doors to -

### **CLOAKROOM**

Low flush wc, wash hand basin, radiator and window.

## **KITCHEN**

Fitted wall mounted, base and drawer units with work surfaces and a sink and drainer unit. Fitted electric oven with gas hob and extractor, plumbing and space for Botha washing machine and dishwasher. Space for a fridge freezer, radiator and window to the front.

### LOUNGE

Radiator, window and doors onto the garden.

### FIRST FLOOR LANDING

Stairs to the second floor and doors to -

#### BEDROOM

Window and radiator.

# **BEDROOM**

Window and radiator.

### **BEDROOM**

Window and radiator.

#### **BATHROOM**

Panel enclosed bath with a shower and shower screen, low flush wc, wash hand basin, radiator and window.

### **SECOND FLOOR**



# **MASTER BEDROOM**

Window, radiator and door to -

# **EN SUITE**

Enclosed shower, wash hand basin, radiator, low flush wc.

# **OUTSIDE**

Side drive down to a single garage. Gated access to the rear garden with lawn and patio. Including in the sale is a cabin/workshop with power.