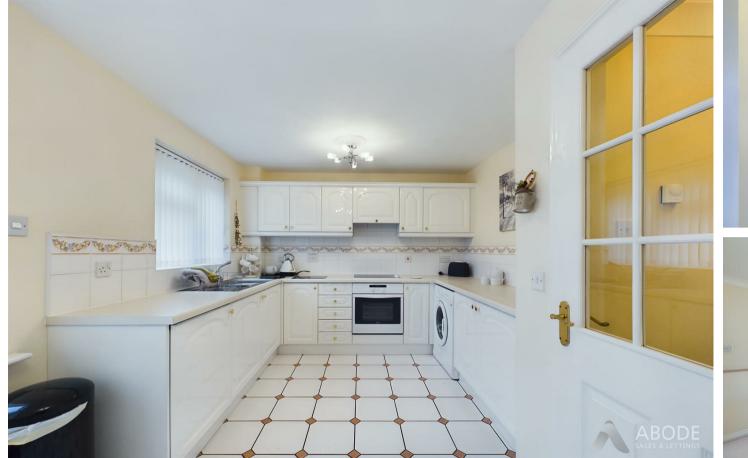

## Accommodation

Ground Floor:

The ground floor features an inviting entrance hall with wooden flooring, leading to a cloakroom, lounge, dining room, and a kitchen/breakfast room. The lounge includes a gas fireplace and provides access to the dining room. The kitchen/breakfast room is well-equipped with modern appliances and offers convenient garden access. There's also an integrated garage that has been partitioned into two storage spaces.