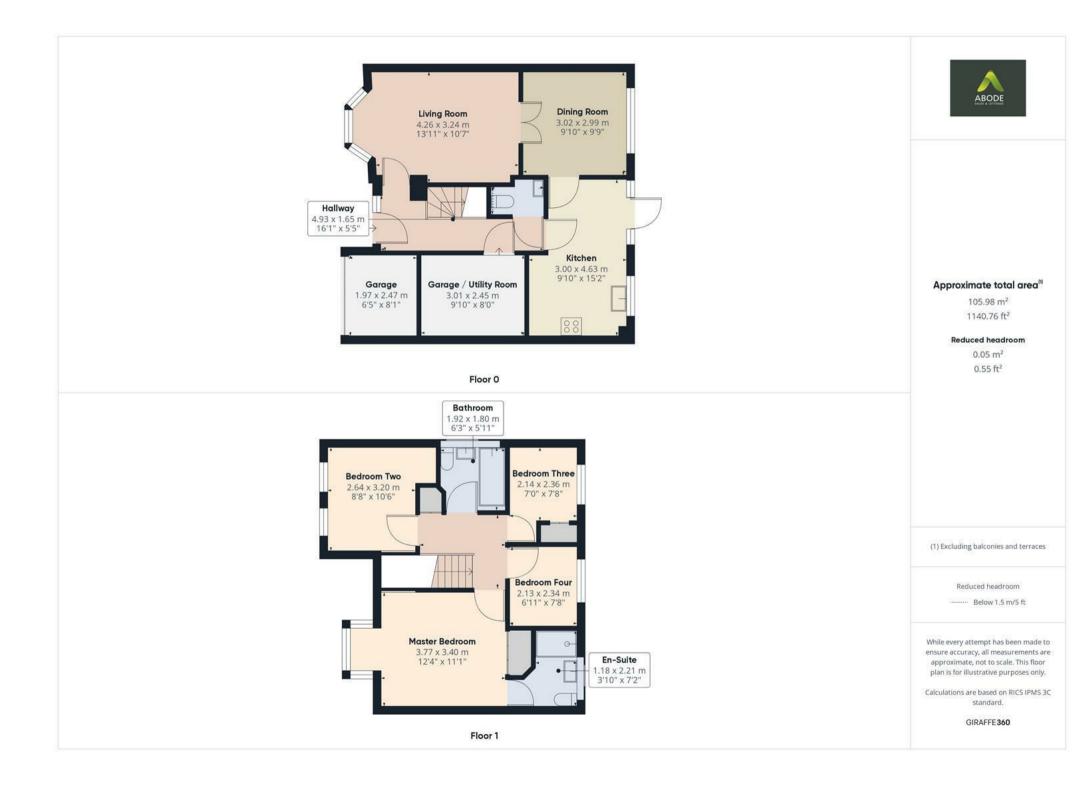

## Accommodation

Ground Floor:

The ground floor features an inviting entrance hall with wooden flooring, leading to a cloakroom, lounge, dining room, and a kitchen/breakfast room. The lounge includes a gas fireplace and provides access to the dining room. The kitchen/breakfast room is well-equipped with modern appliances and offers convenient garden access. There's also an integrated garage that has been partitioned into two storage spaces.

## First Floor:

Upstairs, the master bedroom boasts an en-suite shower room, while three additional bedrooms share a family bathroom. Both practical storage solutions and aesthetic touches like coving are present throughout.