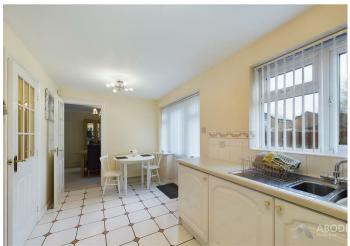

## Accommodation

Ground Floor:

The ground floor features an inviting entrance hall with wooden flooring, leading to a cloakroom, lounge, dining room, and a kitchen/breakfast room. The lounge includes a gas fireplace and provides access to the dining room. The kitchen/breakfast room is well-equipped with modern appliances and offers convenient garden access. There's also an integrated garage that has been partitioned into two storage spaces.