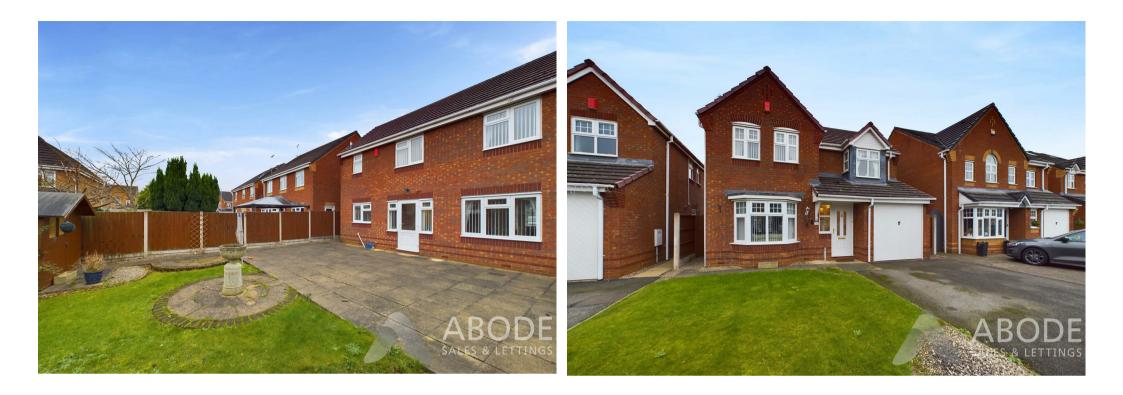

## Outside:

The property includes established gardens at the front and rear, with a variety of shrubs and a sun patio seating area. There's a double-width driveway that provides access to the garage, and gated side access adds to the convenience. An outside cold water tap is also available for gardening needs.