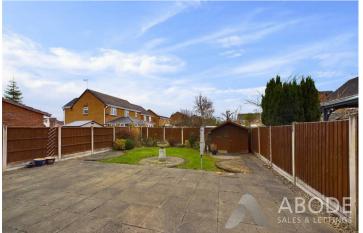

## Outside:

The property includes established gardens at the front and rear, with a variety of shrubs and a sun patio seating area. There's a double-width driveway that provides access to the garage, and gated side access adds to the convenience. An outside cold water tap is also available for gardening needs.