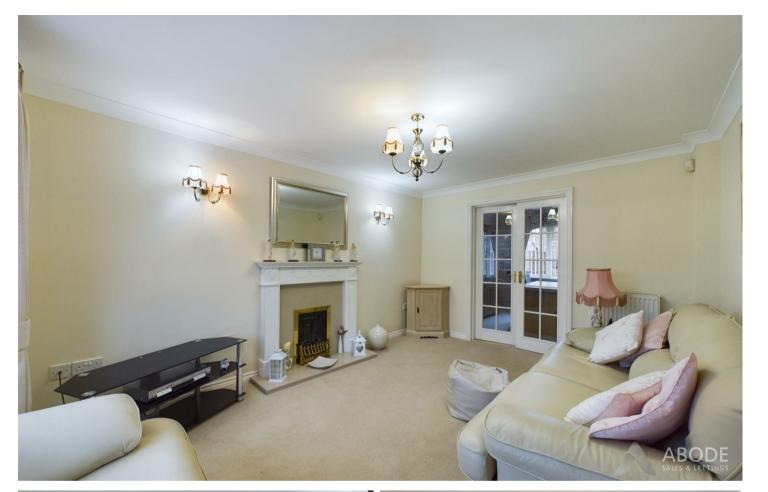

## Accommodation

Ground Floor:

The ground floor features an inviting entrance hall with wooden flooring, leading to a cloakroom, lounge, dining room, and a kitchen/breakfast room. The lounge includes a gas fireplace and provides access to the dining room. The kitchen/breakfast room is well-equipped with modern appliances and offers convenient garden access. There's also an integrated garage that has been partitioned into two storage spaces.