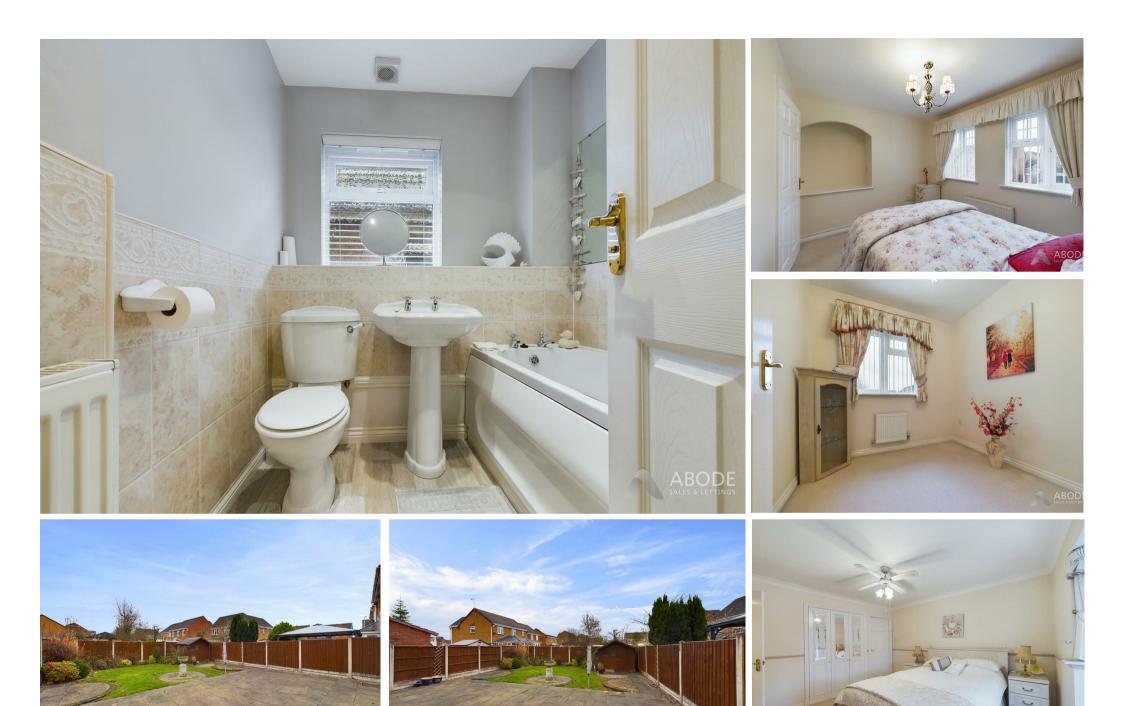

## First Floor:

Upstairs, the master bedroom boasts an en-suite shower room, while three additional bedrooms share a family bathroom. Both practical storage solutions and aesthetic touches like coving are present throughout.

## Outside:

The property includes established gardens at the front and rear, with a variety of shrubs and a sun patio seating area. There's a double-width driveway that provides access to the garage, and gated side access adds to the convenience. An outside cold water tap is also available for gardening needs.