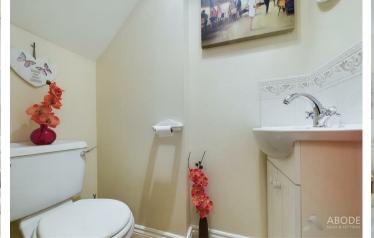

## Accommodation

Ground Floor:

The ground floor features an inviting entrance hall with wooden flooring, leading to a cloakroom, lounge, dining room, and a kitchen/breakfast room. The lounge includes a gas fireplace and provides access to the dining room. The kitchen/breakfast room is well-equipped with modern appliances and offers convenient garden access. There's also an integrated garage that has been partitioned into two storage spaces.