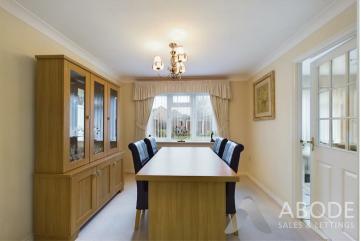

## Accommodation

Ground Floor:

The ground floor features an inviting entrance hall with wooden flooring, leading to a cloakroom, lounge, dining room, and a kitchen/breakfast room. The lounge includes a gas fireplace and provides access to the dining room. The kitchen/breakfast room is well-equipped with modern appliances and offers convenient garden access. There's also an integrated garage that has been partitioned into two storage spaces.