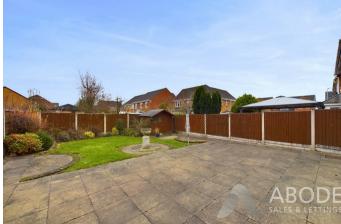

## Outside:

The property includes established gardens at the front and rear, with a variety of shrubs and a sun patio seating area. There's a double-width driveway that provides access to the garage, and gated side access adds to the convenience. An outside cold water tap is also available for gardening needs.