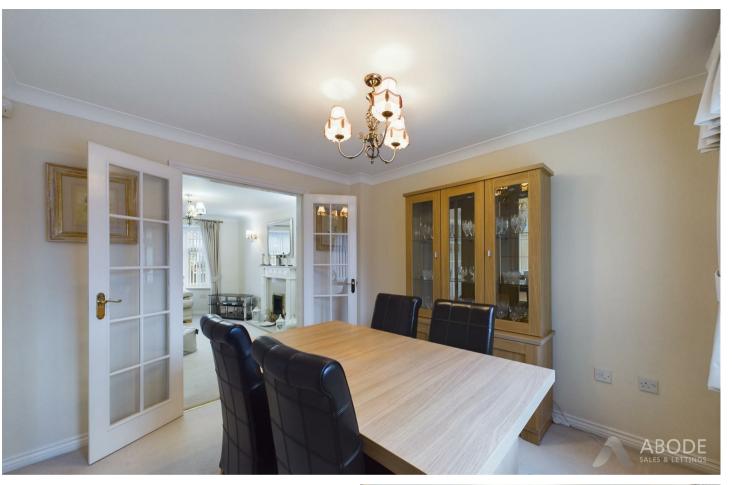

## Accommodation

Ground Floor:

The ground floor features an inviting entrance hall with wooden flooring, leading to a cloakroom, lounge, dining room, and a kitchen/breakfast room. The lounge includes a gas fireplace and provides access to the dining room. The kitchen/breakfast room is well-equipped with modern appliances and offers convenient garden access. There's also an integrated garage that has been partitioned into two storage spaces.