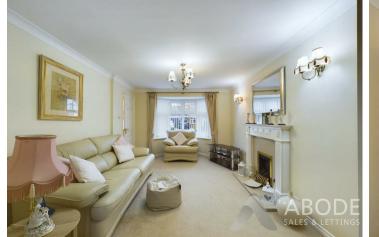

## Accommodation

Ground Floor:

The ground floor features an inviting entrance hall with wooden flooring, leading to a cloakroom, lounge, dining room, and a kitchen/breakfast room. The lounge includes a gas fireplace and provides access to the dining room. The kitchen/breakfast room is well-equipped with modern appliances and offers convenient garden access. There's also an integrated garage that has been partitioned into two storage spaces.