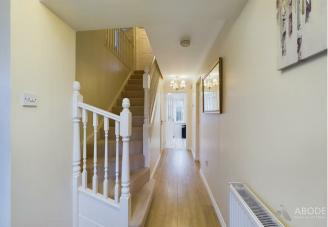

## Accommodation

Ground Floor:

The ground floor features an inviting entrance hall with wooden flooring, leading to a cloakroom, lounge, dining room, and a kitchen/breakfast room. The lounge includes a gas fireplace and provides access to the dining room. The kitchen/breakfast room is well-equipped with modern appliances and offers convenient garden access. There's also an integrated garage that has been partitioned into two storage spaces.