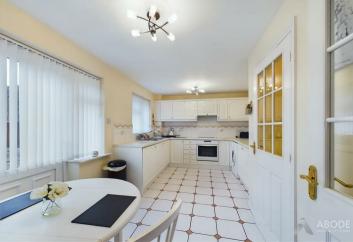

## Accommodation

Ground Floor:

The ground floor features an inviting entrance hall with wooden flooring, leading to a cloakroom, lounge, dining room, and a kitchen/breakfast room. The lounge includes a gas fireplace and provides access to the dining room. The kitchen/breakfast room is well-equipped with modern appliances and offers convenient garden access. There's also an integrated garage that has been partitioned into two storage spaces.