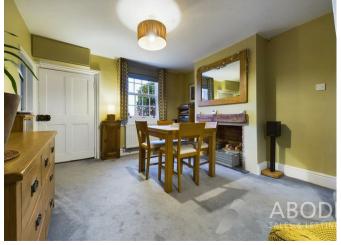

# **Dining Room**

With a double glazed sash window to the front elevation, central heating radiator, staircase rising to the first floor landing, TV aerial point, feature fireplace with timber mantle and tiled hearth, overhead meter cupboard internal doors lead to: