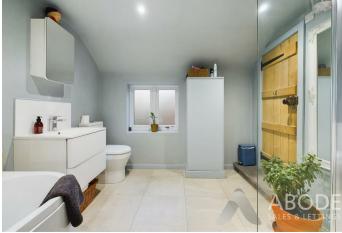

# Bathroom

Featuring a four piece family bathroom suite comprising of low-level WC with continental flush, vanity wash hand basin with mixer tap and splashback, bath unit with splashback and showerhead attachment, double walk-in shower cubicle with glass screen, waterfall showerhead and UPVC panelling to wall coverings, complementary tiled floor throughout, access into loft space via loft hatch, Milano Windsor central heating towel radiator, extractor fan, spotlighting to ceiling and a frosted double glazed window unit to the side elevation.