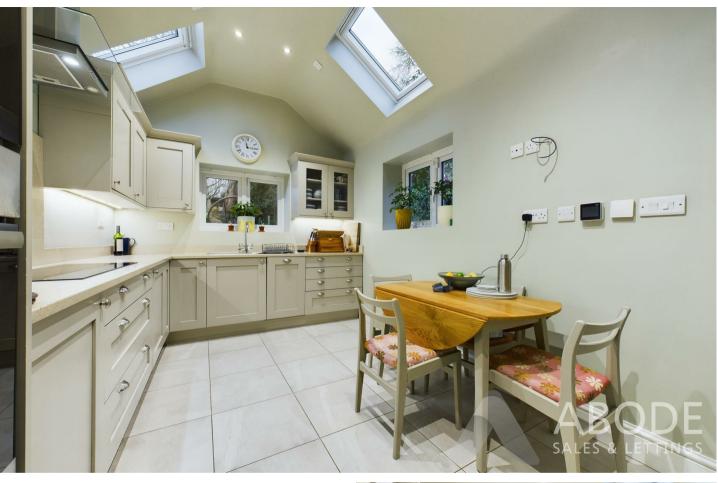

# Kitchen/Diner

With two double glazed windows to both rear and side elevations, side entry double glazed composite door leading to the rear patio, two electrically retractable double glazed Velux windows to ceiling. The kitchen features a range of matching base and eye-level storage cupboards and drawers with Quartz drop edge preparation work surfaces and splashback. A range of integrated appliances Include fridge, freezer, oven/grill, microwave, four ring electric induction hob with stainless steel extractor hood, dishwasher and a I I/2 stainless steel sink and drainer with mixer tap, TV aerial point, tiled flooring throughout and spotlighting to ceiling.