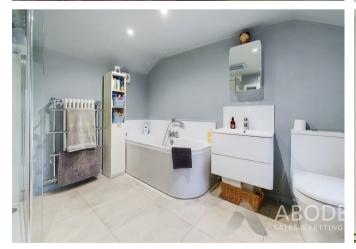

# Bathroom

Featuring a four piece family bathroom suite comprising of low-level WC with continental flush, vanity wash hand basin with mixer tap and splashback, bath unit with splashback and showerhead attachment, double walk-in shower cubicle with glass screen, waterfall showerhead and UPVC panelling to wall coverings, complementary tiled floor throughout, access into loft space via loft hatch, Milano Windsor central heating towel radiator, extractor fan, spotlighting to ceiling and a frosted double glazed window unit to the side elevation.