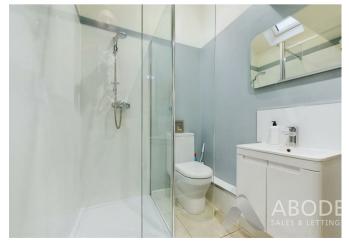

# Ground Floor Shower Room

Featuring a three-piece shower room suite comprising of low-level WC with continental flush, vanity wash hand basin with mixer tap and tiled splashback, double walk-in shower cubicle with PVC panelling to wall coverings, double glazed electrically retractable Velux window to ceiling, extractor fan, spotlighting to ceiling and chrome heated towel radiator.