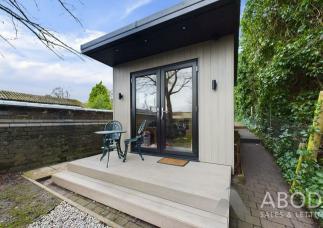

At the end of the garden, the Summerhouse adds versatility, with double-glazed doors, neutral decor, wooden flooring, power, and TV points, making it ideal for work or leisure. A decked seating area at the front enjoys lovely views of the house and garden.

Located at the far end of the garden, the Summerhouse offers a tranquil escape. It features grey double-glazed patio doors and a side window, filling the space with natural light. The interior is finished in neutral tones, with wooden flooring, a central pendant light, and power points, including connections for TV. A perfect work station for working from home as there is also hard wired internet access, while the frontage of the Summerhouse provides a decked seating area provides a lovely vantage point to enjoy views of the garden and the main house.