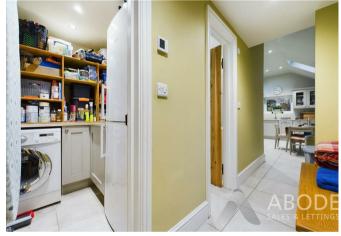

# Utility Room

With tiled flooring throughout, base storage cupboards with Quartz drop edge preparation works surfaces, stainless steel sink and drainer with mixer tap, plumbing and freestanding space for white goods and appliances, chrome heated towel radiator and spot lighting to ceiling.