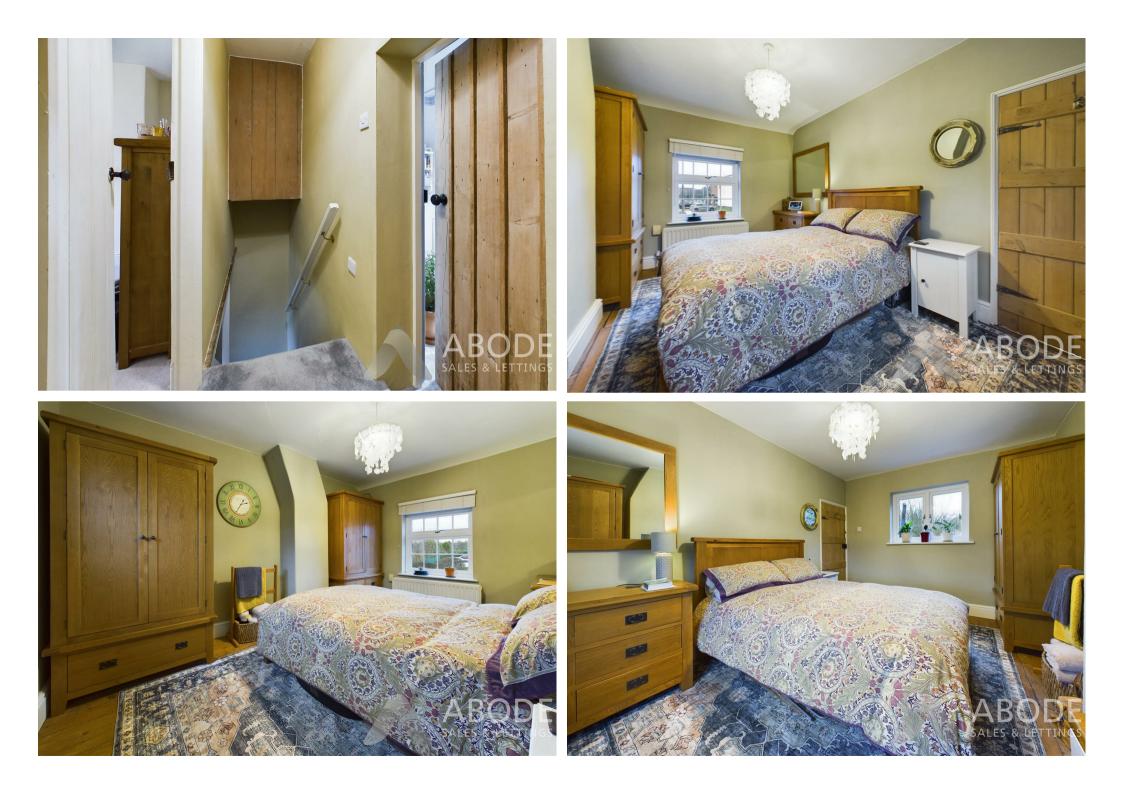

# Bedroom One

With two double glazed window units to both front and rear elevations, timber panelled flooring throughout and central heating radiator.

# Bedroom Two

With a double glazed window to the front elevation, original feature fireplace with a timber Adam style surround, central heating radiator and a useful over stairs storage cupboard with double shelving.

# Bathroom

Featuring a four piece family bathroom suite comprising of low-level WC with continental flush, vanity wash hand basin with mixer tap and splashback, bath unit with splashback and showerhead attachment, double walk-in shower cubicle with glass screen, waterfall showerhead and UPVC panelling to wall coverings, complementary tiled floor throughout, access into loft space via loft hatch, Milano Windsor central heating towel radiator, extractor fan, spotlighting to ceiling and a frosted double glazed window unit to the side elevation.