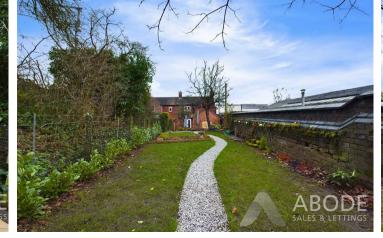

The front garden is enclosed by a neat privet hedge and accessed via an iron gate, with a paved path leading to the entrance. The beautifully landscaped rear garden offers block-paved paths, seating areas for alfresco dining, a lawn, and a gravel path leading to the Summerhouse and garden shed. Mature hedges and original brick walls provide privacy and a touch of timeless charm.

# Outside & Garden Room

At the front of the property, a charming privet hedge frames an iron gate that opens into a small, enclosed front garden. A paved pathway leads to the entrance door, flanked by gravel borders. The rear garden is a stunningly landscaped retreat, designed for both relaxation and entertaining. Block-paved pathways wind through the area, connecting seating zones ideal for alfresco dining. A neatly maintained lawn is complemented by a gravel pathway that leads to the Summerhouse and garden shed. Mature hedging and original brick walls surround the garden, creating a private and serene atmosphere.