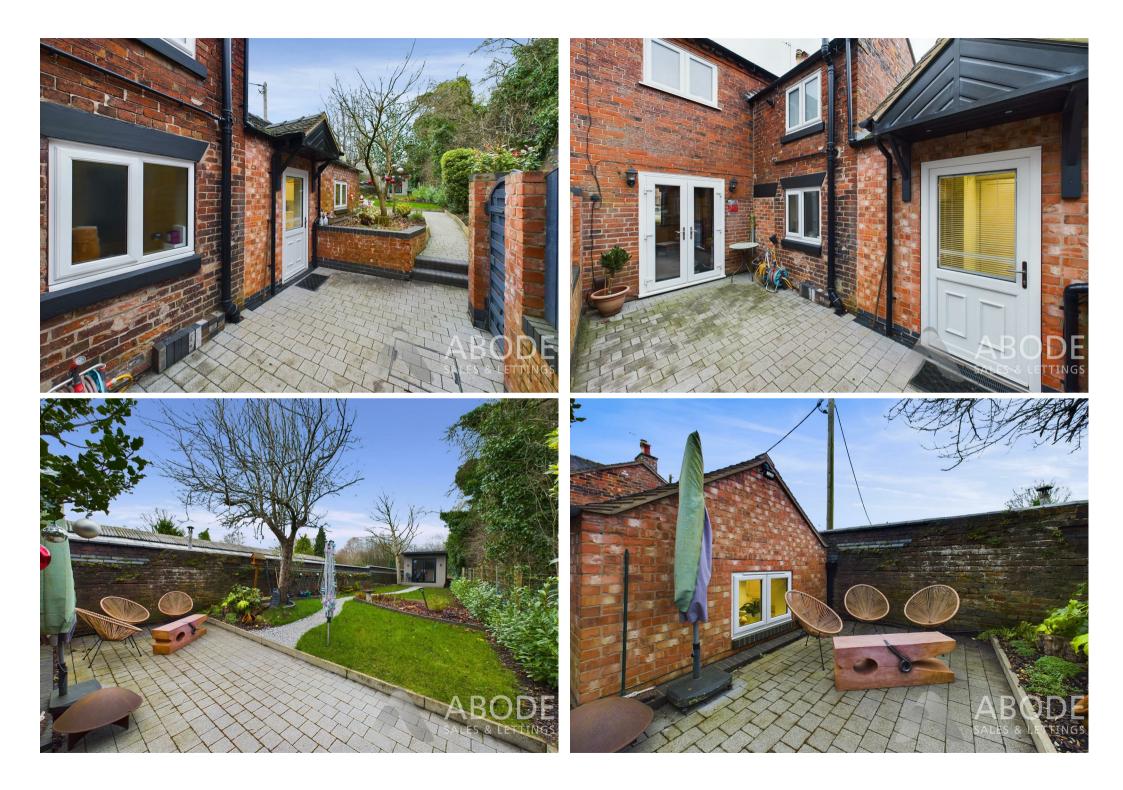

The front garden is enclosed by a neat privet hedge and accessed via an iron gate, with a paved path leading to the entrance. The beautifully landscaped rear garden offers block-paved paths, seating areas for alfresco dining, a lawn, and a gravel path leading to the Summerhouse and garden shed. Mature hedges and original brick walls provide privacy and a touch of timeless charm.

# Outside & Garden Room

At the front of the property, a charming privet hedge frames an iron gate that opens into a small, enclosed front garden. A paved pathway leads to the entrance door, flanked by gravel borders. The rear garden is a stunningly landscaped retreat, designed for both relaxation and entertaining. Block-paved pathways wind through the area, connecting seating zones ideal for alfresco dining. A neatly maintained lawn is complemented by a gravel pathway that leads to the Summerhouse and garden shed. Mature hedging and original brick walls surround the garden, creating a private and serene atmosphere.