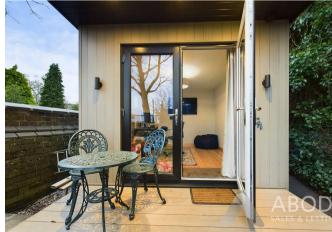

At the end of the garden, the Summerhouse adds versatility, with double-glazed doors, neutral decor, wooden flooring, power, and TV points, making it ideal for work or leisure. A decked seating area at the front enjoys lovely views of the house and garden.

Located at the far end of the garden, the Summerhouse offers a tranquil escape. It features grey double-glazed patio doors and a side window, filling the space with natural light. The interior is finished in neutral tones, with wooden flooring, a central pendant light, and power points, including connections for TV. A perfect work station for working from home as there is also hard wired internet access, while the frontage of the Summerhouse provides a decked seating area provides a lovely vantage point to enjoy views of the garden and the main house.