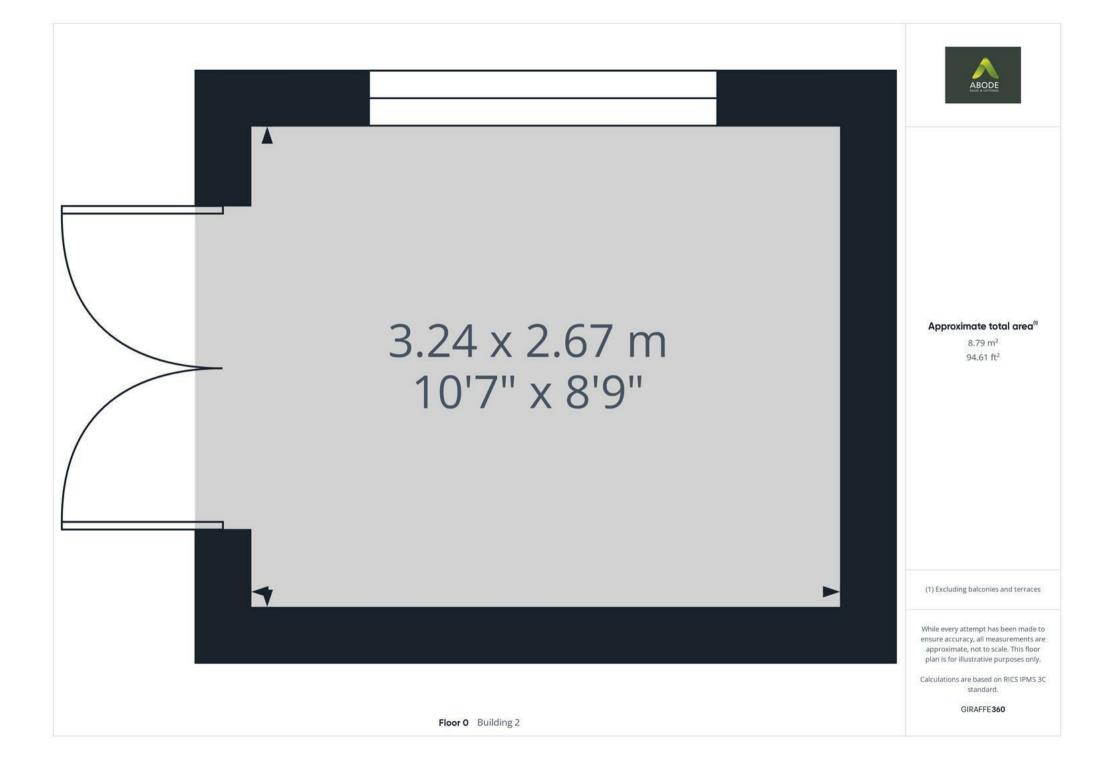

At the end of the garden, the Summerhouse adds versatility, with double-glazed doors, neutral decor, wooden flooring, power, and TV points, making it ideal for work or leisure. A decked seating area at the front enjoys lovely views of the house and garden.

Located at the far end of the garden, the Summerhouse offers a tranquil escape. It features grey double-glazed patio doors and a side window, filling the space with natural light. The interior is finished in neutral tones, with wooden flooring, a central pendant light, and power points, including connections for TV. A perfect work station for working from home as there is also hard wired internet access, while the frontage of the Summerhouse provides a decked seating area provides a lovely vantage point to enjoy views of the garden and the main house.