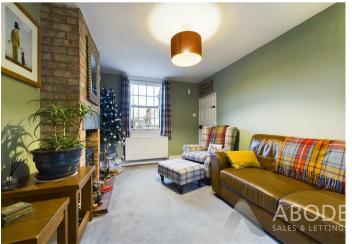

#### Lounge

With a double glazed sash window to the front elevation, central heating radiator, focal point log burning fireplace with exposed brick backing and tiled hearth, TV aerial point and double glazed UPVC French doors leading to the rear patio.