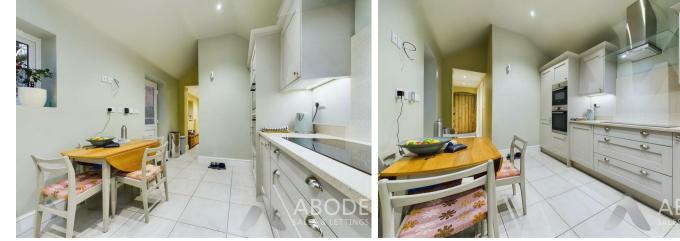

# Kitchen/Diner

With two double glazed windows to both rear and side elevations, side entry double glazed composite door leading to the rear patio, two electrically retractable double glazed Velux windows to ceiling. The kitchen features a range of matching base and eye-level storage cupboards and drawers with Quartz drop edge preparation work surfaces and splashback. A range of integrated appliances Include fridge, freezer, oven/grill, microwave, four ring electric induction hob with stainless steel extractor hood, dishwasher and a I I/2 stainless steel sink and drainer with mixer tap, TV aerial point, tiled flooring throughout and spotlighting to ceiling.