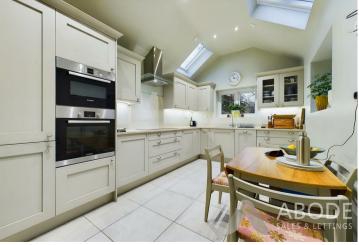

# Kitchen/Diner

With two double glazed windows to both rear and side elevations, side entry double glazed composite door leading to the rear patio, two electrically retractable double glazed Velux windows to ceiling. The kitchen features a range of matching base and eye-level storage cupboards and drawers with Quartz drop edge preparation work surfaces and splashback. A range of integrated appliances Include fridge, freezer, oven/grill, microwave, four ring electric induction hob with stainless steel extractor hood, dishwasher and a I I/2 stainless steel sink and drainer with mixer tap, TV aerial point, tiled flooring throughout and spotlighting to ceiling.