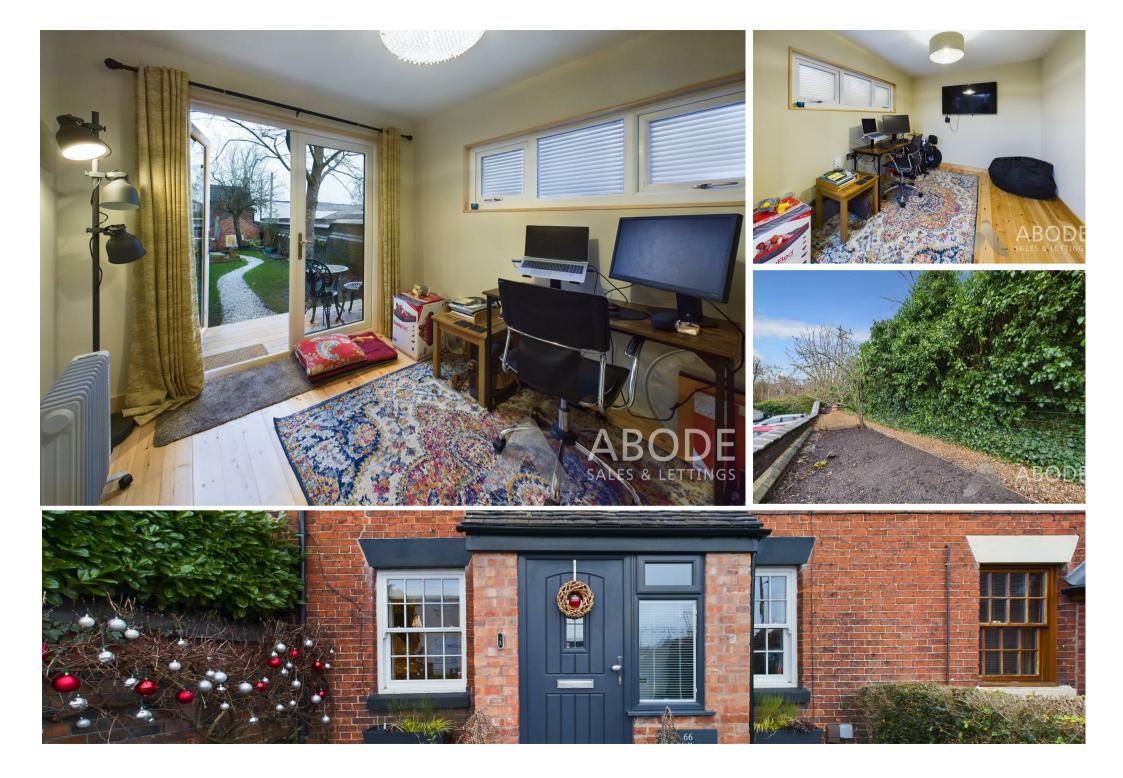

At the end of the garden, the Summerhouse adds versatility, with double-glazed doors, neutral decor, wooden flooring, power, and TV points, making it ideal for work or leisure. A decked seating area at the front enjoys lovely views of the house and garden.

# Outside & Garden Room

At the front of the property, a charming privet hedge frames an iron gate that opens into a small, enclosed front garden. A paved pathway leads to the entrance door, flanked by gravel borders. The rear garden is a stunningly landscaped retreat, designed for both relaxation and entertaining. Block-paved pathways wind through the area, connecting seating zones ideal for alfresco dining. A neatly maintained lawn is complemented by a gravel pathway that leads to the Summerhouse and garden shed. Mature hedging and original brick walls surround the garden, creating a private and serene atmosphere.

Located at the far end of the garden, the Summerhouse offers a tranquil escape. It features grey double-glazed patio doors and a side window, filling the space with natural light. The interior is finished in neutral tones, with wooden flooring, a central pendant light, and power points, including connections for TV. A perfect work station for working from home as there is also hard wired internet access, while the frontage of the Summerhouse provides a decked seating area provides a lovely vantage point to enjoy views of the garden and the main house.