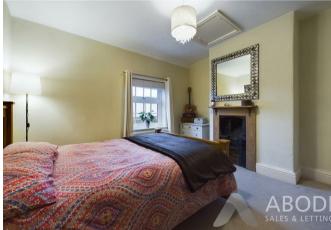

# Bedroom Two

With a double glazed window to the front elevation, original feature fireplace with a timber Adam style surround, central heating radiator and a useful over stairs storage cupboard with double shelving.