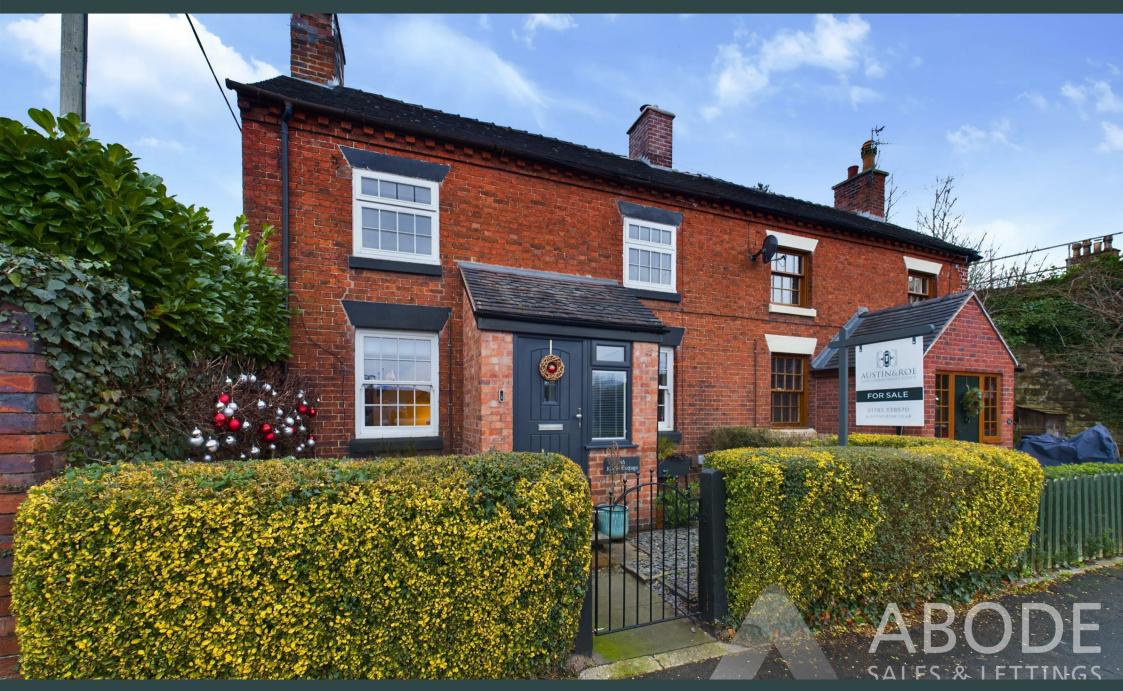

# Newcastle Road, Staffordshire, STI5 8LB **£315,000**

https://www.abodemidlands.co.uk

Offered for sale is this charming semi-detached cottage for sale, located in a sought-after area within walking distance of the town center, railway station, and excellent schools. Perfectly blending traditional character with modern practicality, the property provides comfortable and versatile living spaces.

The front garden is enclosed by a neat privet hedge and accessed via an iron gate, with a paved path leading to the entrance. The beautifully landscaped rear garden offers block-paved paths, seating areas for alfresco dining, a lawn, and a gravel path leading to the Summerhouse and garden shed. Mature hedges and original brick walls provide privacy and a touch of timeless charm.

# Outside & Garden Room

At the front of the property, a charming privet hedge frames an iron gate that opens into a small, enclosed front garden. A paved pathway leads to the entrance door, flanked by gravel borders. The rear garden is a stunningly landscaped retreat, designed for both relaxation and entertaining. Block-paved pathways wind through the area, connecting seating zones ideal for alfresco dining. A neatly maintained lawn is complemented by a gravel pathway that leads to the Summerhouse and garden shed. Mature hedging and original brick walls surround the garden, creating a private and serene atmosphere.