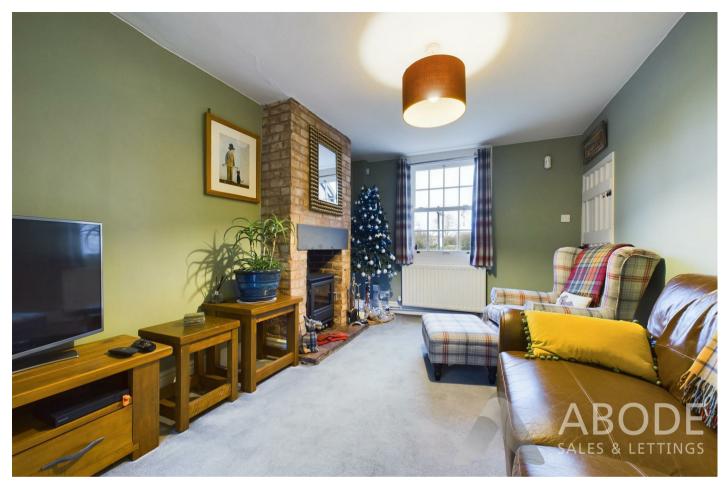

#### Lounge

With a double glazed sash window to the front elevation, central heating radiator, focal point log burning fireplace with exposed brick backing and tiled hearth, TV aerial point and double glazed UPVC French doors leading to the rear patio.