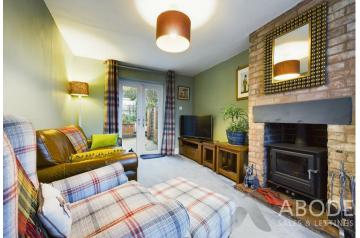

#### Lounge

With a double glazed sash window to the front elevation, central heating radiator, focal point log burning fireplace with exposed brick backing and tiled hearth, TV aerial point and double glazed UPVC French doors leading to the rear patio.