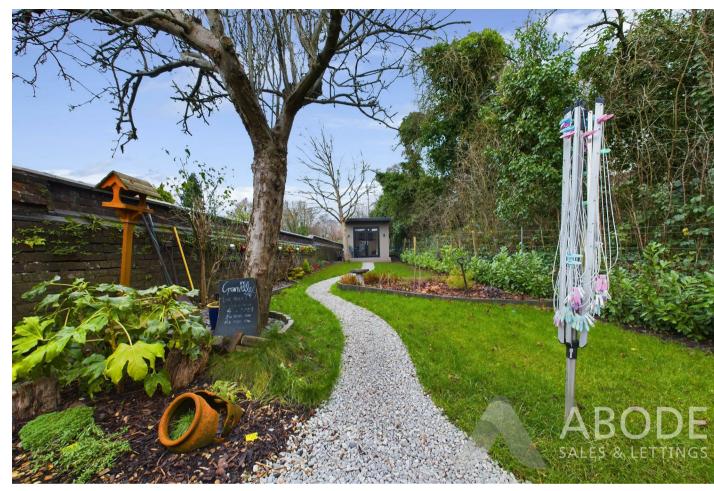

The front garden is enclosed by a neat privet hedge and accessed via an iron gate, with a paved path leading to the entrance. The beautifully landscaped rear garden offers block-paved paths, seating areas for alfresco dining, a lawn, and a gravel path leading to the Summerhouse and garden shed. Mature hedges and original brick walls provide privacy and a touch of timeless charm.

# Outside & Garden Room

At the front of the property, a charming privet hedge frames an iron gate that opens into a small, enclosed front garden. A paved pathway leads to the entrance door, flanked by gravel borders. The rear garden is a stunningly landscaped retreat, designed for both relaxation and entertaining. Block-paved pathways wind through the area, connecting seating zones ideal for alfresco dining. A neatly maintained lawn is complemented by a gravel pathway that leads to the Summerhouse and garden shed. Mature hedging and original brick walls surround the garden, creating a private and serene atmosphere.

Located at the far end of the garden, the Summerhouse offers a tranquil escape. It features grey double-glazed patio doors and a side window, filling the space with natural light. The interior is finished in neutral tones, with wooden flooring, a central pendant light, and power points, including connections for TV. A perfect work station for working from home as there is also hard wired internet access, while the frontage of the Summerhouse provides a decked seating area provides a lovely vantage point to enjoy views of the garden and the main house.