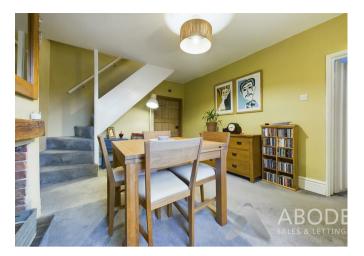

# **Dining Room**

With a double glazed sash window to the front elevation, central heating radiator, staircase rising to the first floor landing, TV aerial point, feature fireplace with timber mantle and tiled hearth, overhead meter cupboard internal doors lead to: