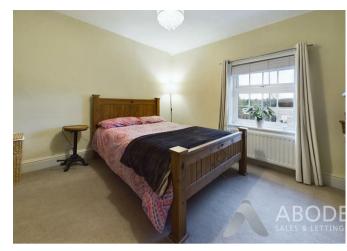

# Bedroom One

With two double glazed window units to both front and rear elevations, timber panelled flooring throughout and central heating radiator.