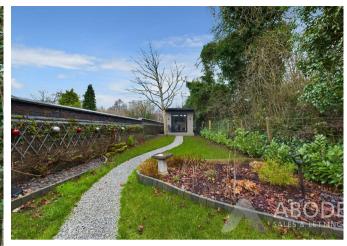

The front garden is enclosed by a neat privet hedge and accessed via an iron gate, with a paved path leading to the entrance. The beautifully landscaped rear garden offers block-paved paths, seating areas for alfresco dining, a lawn, and a gravel path leading to the Summerhouse and garden shed. Mature hedges and original brick walls provide privacy and a touch of timeless charm.

# Outside & Garden Room

At the front of the property, a charming privet hedge frames an iron gate that opens into a small, enclosed front garden. A paved pathway leads to the entrance door, flanked by gravel borders. The rear garden is a stunningly landscaped retreat, designed for both relaxation and entertaining. Block-paved pathways wind through the area, connecting seating zones ideal for alfresco dining. A neatly maintained lawn is complemented by a gravel pathway that leads to the Summerhouse and garden shed. Mature hedging and original brick walls surround the garden, creating a private and serene atmosphere.

Located at the far end of the garden, the Summerhouse offers a tranquil escape. It features grey double-glazed patio doors and a side window, filling the space with natural light. The interior is finished in neutral tones, with wooden flooring, a central pendant light, and power points, including connections for TV. A perfect work station for working from home as there is also hard wired internet access, while the frontage of the Summerhouse provides a decked seating area provides a lovely vantage point to enjoy views of the garden and the main house.