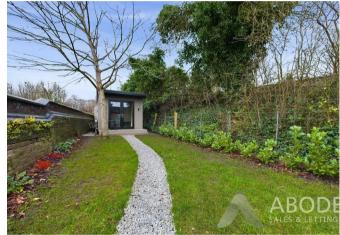

The front garden is enclosed by a neat privet hedge and accessed via an iron gate, with a paved path leading to the entrance. The beautifully landscaped rear garden offers block-paved paths, seating areas for alfresco dining, a lawn, and a gravel path leading to the Summerhouse and garden shed. Mature hedges and original brick walls provide privacy and a touch of timeless charm.

At the end of the garden, the Summerhouse adds versatility, with double-glazed doors, neutral decor, wooden flooring, power, and TV points, making it ideal for work or leisure. A decked seating area at the front enjoys lovely views of the house and garden.

# Outside & Garden Room

At the front of the property, a charming privet hedge frames an iron gate that opens into a small, enclosed front garden. A paved pathway leads to the entrance door, flanked by gravel borders. The rear garden is a stunningly landscaped retreat, designed for both relaxation and entertaining. Block-paved pathways wind through the area, connecting seating zones ideal for alfresco dining. A neatly maintained lawn is complemented by a gravel pathway that leads to the Summerhouse and garden shed. Mature hedging and original brick walls surround the garden, creating a private and serene atmosphere.

Located at the far end of the garden, the Summerhouse offers a tranquil escape. It features grey double-glazed patio doors and a side window, filling the space with natural light. The interior is finished in neutral tones, with wooden flooring, a central pendant light, and power points, including connections for TV. A perfect work station for working from home as there is also hard wired internet access, while the frontage of the Summerhouse provides a decked seating area provides a lovely vantage point to enjoy views of the garden and the main house.