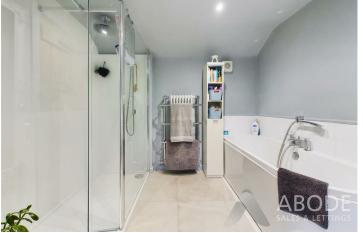

# Bathroom

Featuring a four piece family bathroom suite comprising of low-level WC with continental flush, vanity wash hand basin with mixer tap and splashback, bath unit with splashback and showerhead attachment, double walk-in shower cubicle with glass screen, waterfall showerhead and UPVC panelling to wall coverings, complementary tiled floor throughout, access into loft space via loft hatch, Milano Windsor central heating towel radiator, extractor fan, spotlighting to ceiling and a frosted double glazed window unit to the side elevation.