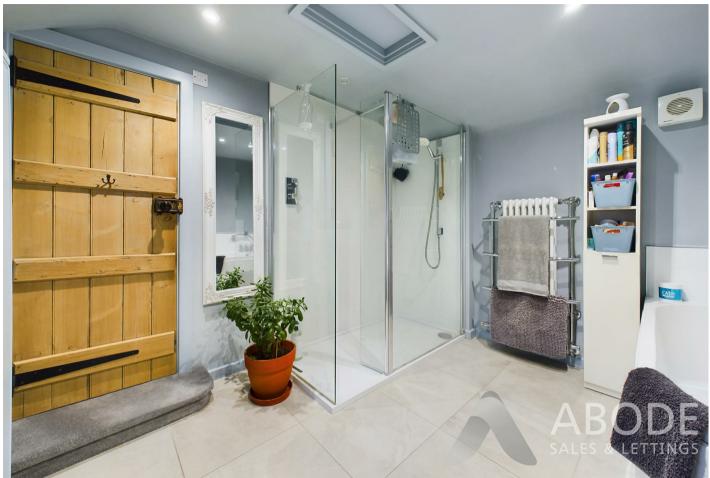

# Bathroom

Featuring a four piece family bathroom suite comprising of low-level WC with continental flush, vanity wash hand basin with mixer tap and splashback, bath unit with splashback and showerhead attachment, double walk-in shower cubicle with glass screen, waterfall showerhead and UPVC panelling to wall coverings, complementary tiled floor throughout, access into loft space via loft hatch, Milano Windsor central heating towel radiator, extractor fan, spotlighting to ceiling and a frosted double glazed window unit to the side elevation.