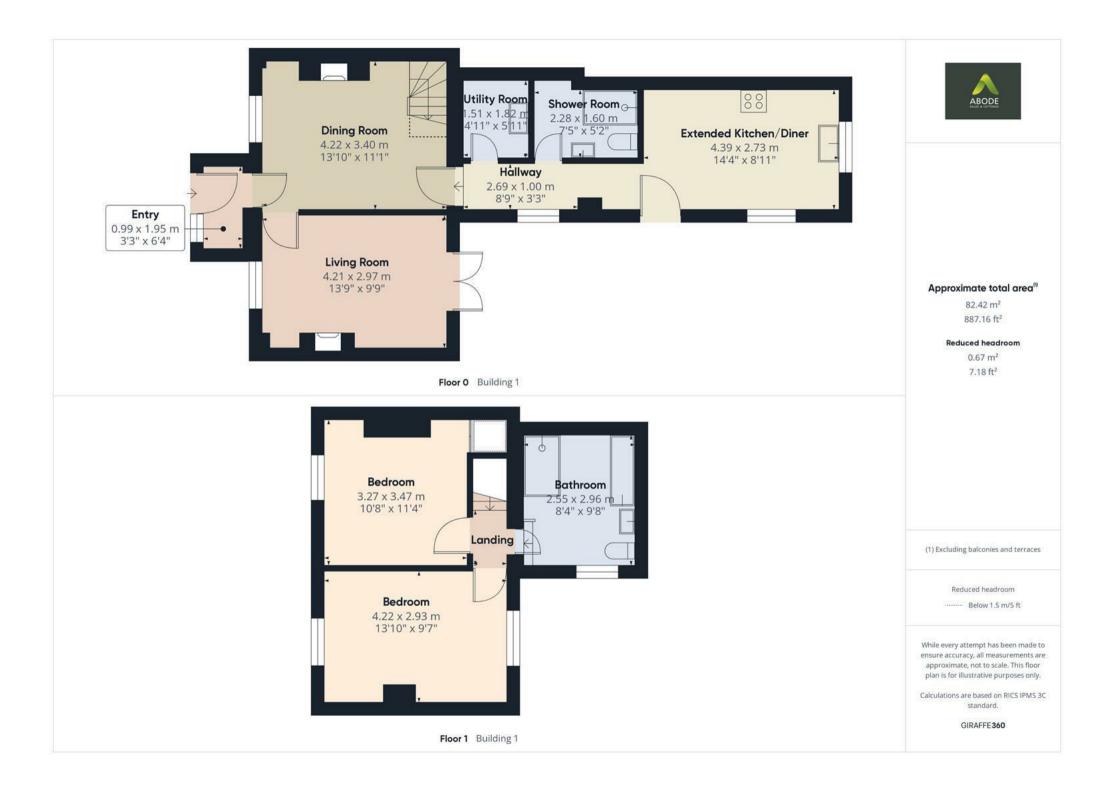

On the ground floor, the home features an entrance porch, a cozy living room, a bright dining room, a well-equipped kitchen, a utility room, and a stylish shower room. Upstairs, the first floor comprises a landing, two spacious bedrooms, and a contemporary family bathroom.

# **Dining Room**

With a double glazed sash window to the front elevation, central heating radiator, staircase rising to the first floor landing, TV aerial point, feature fireplace with timber mantle and tiled hearth, overhead meter cupboard internal doors lead to:

#### Lounge

With a double glazed sash window to the front elevation, central heating radiator, focal point log burning fireplace with exposed brick backing and tiled hearth, TV aerial point and double glazed UPVC French doors leading to the rear patio.

# Kitchen/Diner

With two double glazed windows to both rear and side elevations, side entry double glazed composite door leading to the rear patio, two electrically retractable double glazed Velux windows to ceiling. The kitchen features a range of matching base and eye-level storage cupboards and drawers with Quartz drop edge preparation work surfaces and splashback. A range of integrated appliances Include fridge, freezer, oven/grill, microwave, four ring electric induction hob with stainless steel extractor hood, dishwasher and a I I/2 stainless steel sink and drainer with mixer tap, TV aerial point, tiled flooring throughout and spotlighting to ceiling.

# Ground Floor Shower Room

Featuring a three-piece shower room suite comprising of low-level WC with continental flush, vanity wash hand basin with mixer tap and tiled splashback, double walk-in shower cubicle with PVC panelling to wall coverings, double glazed electrically retractable Velux window to ceiling, extractor fan, spotlighting to ceiling and chrome heated towel radiator.

# Utility Room

With tiled flooring throughout, base storage cupboards with Quartz drop edge preparation works surfaces, stainless steel sink and drainer with mixer tap, plumbing and freestanding space for white goods and appliances, chrome heated towel radiator and spot lighting to ceiling.

# Bedroom One

With two double glazed window units to both front and rear elevations, timber panelled flooring throughout and central heating radiator.

# Bedroom Two

With a double glazed window to the front elevation, original feature fireplace with a timber Adam style surround, central heating radiator and a useful over stairs storage cupboard with double shelving.

# Bathroom

Featuring a four piece family bathroom suite comprising of low-level WC with continental flush, vanity wash hand basin with mixer tap and splashback, bath unit with splashback and showerhead attachment, double walk-in shower cubicle with glass screen, waterfall showerhead and UPVC panelling to wall coverings, complementary tiled floor throughout, access into loft space via loft hatch, Milano Windsor central heating towel radiator, extractor fan, spotlighting to ceiling and a frosted double glazed window unit to the side elevation.