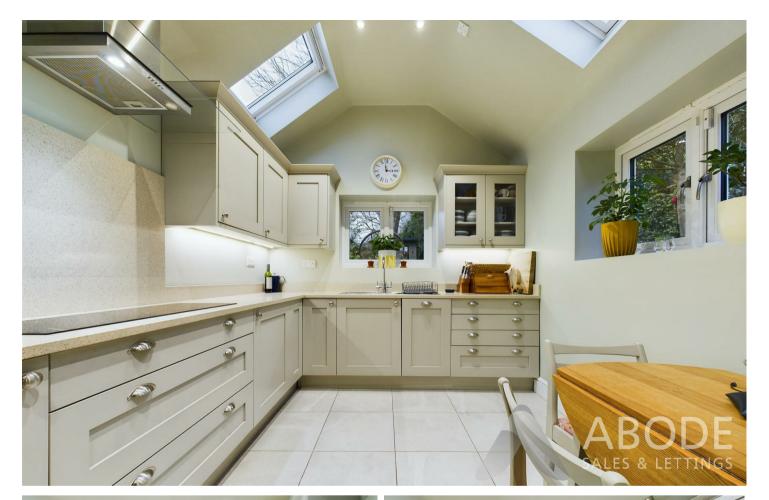

# Kitchen/Diner

With two double glazed windows to both rear and side elevations, side entry double glazed composite door leading to the rear patio, two electrically retractable double glazed Velux windows to ceiling. The kitchen features a range of matching base and eye-level storage cupboards and drawers with Quartz drop edge preparation work surfaces and splashback. A range of integrated appliances Include fridge, freezer, oven/grill, microwave, four ring electric induction hob with stainless steel extractor hood, dishwasher and a I I/2 stainless steel sink and drainer with mixer tap, TV aerial point, tiled flooring throughout and spotlighting to ceiling.