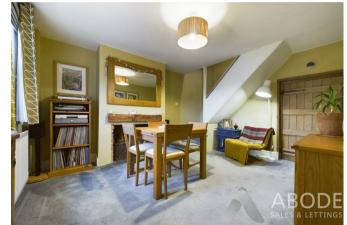

# **Dining Room**

With a double glazed sash window to the front elevation, central heating radiator, staircase rising to the first floor landing, TV aerial point, feature fireplace with timber mantle and tiled hearth, overhead meter cupboard internal doors lead to: