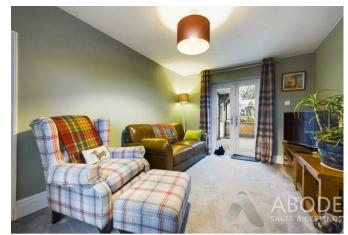

#### Lounge

With a double glazed sash window to the front elevation, central heating radiator, focal point log burning fireplace with exposed brick backing and tiled hearth, TV aerial point and double glazed UPVC French doors leading to the rear patio.