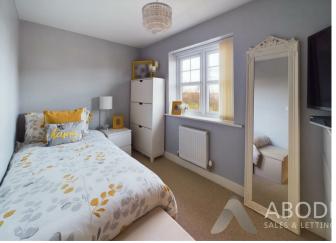

# **BEDROOM I**

Wardrobes with sliding mirror doors, upvc double glazed window and radiator.

BEDROOM 2 Upvc double glazed window and a radiator.

BEDROOM 3 Upvc double glazed window and a radiator.

BEDROOM 4 Upvc double glazed window and a radiator.