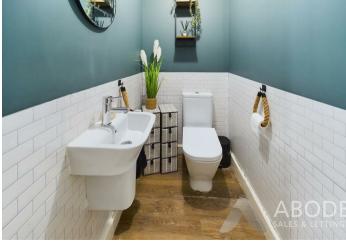

# LOUNGE

Two upvc double glazed windows and a radiator.

# KITCHEN DINER

Fitted wall mounted, base and drawer units with work surfaces and a sink and drainer unit. Fitted electric double oven, induction hob and extractor. Integrated fridge freezer, washing machine and dishwasher. Upvc double glazed window and double doors onto the garden.

FIRST FLOOR LANDING Loft access and doors to -

# **BEDROOM I**

Wardrobes with sliding mirror doors, upvc double glazed window and radiator.

BEDROOM 2 Upvc double glazed window and a radiator.

BEDROOM 3 Upvc double glazed window and a radiator.

BEDROOM 4 Upvc double glazed window and a radiator.



## BATHROOM

Panel enclosed bath with a shower and shower screen, low flush wc, wash hand basin, radiator and upvc double glazed window.

OUTSIDE













Long drive and turning area, single garage with up and over door. Enclosed rear garden with artificial grass and a covered decked seating area. Paved area currently used for a hot tub. Solar panels on the southerly side of the property.