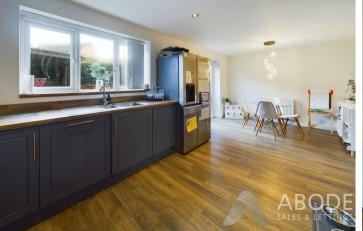

# KITCHEN DINER

Fitted wall mounted, base and drawer units with work surfaces and a sink and drainer unit. Fitted electric double oven, induction hob and extractor. Integrated fridge freezer, washing machine and dishwasher. Upvc double glazed window and double doors onto the garden.