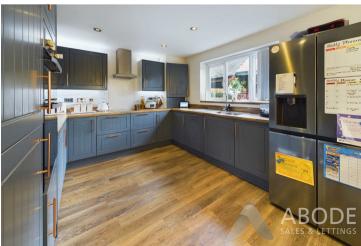

# KITCHEN DINER

Fitted wall mounted, base and drawer units with work surfaces and a sink and drainer unit. Fitted electric double oven, induction hob and extractor. Integrated fridge freezer, washing machine and dishwasher. Upvc double glazed window and double doors onto the garden.