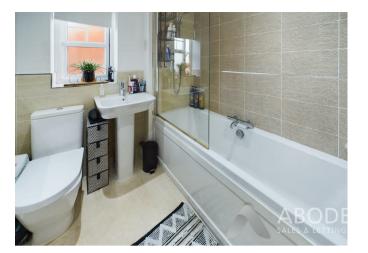

## BATHROOM

Panel enclosed bath with a shower and shower screen, low flush wc, wash hand basin, radiator and upvc double glazed window.

OUTSIDE

Long drive and turning area, single garage with up and over door. Enclosed rear garden with artificial grass and a covered decked seating area. Paved area currently used for a hot tub. Solar panels on the southerly side of the property.