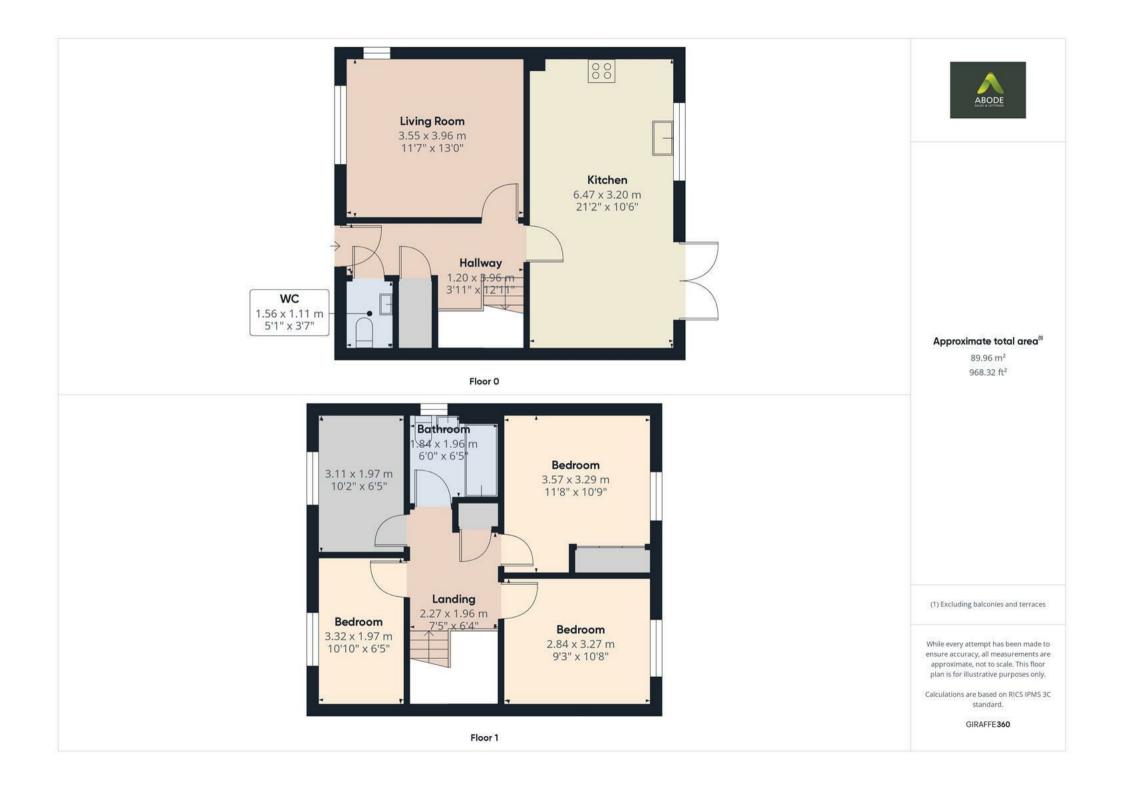

# HALL

Entrance door into the hall with stairs to the first floor, radiator and doors to -

## CLOAKROOM

Low flush wc, wash hand basin and a radiator.

# LOUNGE

Two upvc double glazed windows and a radiator.

# KITCHEN DINER

Fitted wall mounted, base and drawer units with work surfaces and a sink and drainer unit. Fitted electric double oven, induction hob and extractor. Integrated fridge freezer, washing machine and dishwasher. Upvc double glazed window and double doors onto the garden.

FIRST FLOOR LANDING Loft access and doors to -

# **BEDROOM I**

Wardrobes with sliding mirror doors, upvc double glazed window and radiator.

BEDROOM 2 Upvc double glazed window and a radiator.

BEDROOM 3 Upvc double glazed window and a radiator.

BEDROOM 4 Upvc double glazed window and a radiator.

## BATHROOM

Panel enclosed bath with a shower and shower screen, low flush wc, wash hand basin, radiator and upvc double glazed window.

OUTSIDE

Long drive and turning area, single garage with up and over door. Enclosed rear garden with artificial grass and a covered decked seating area. Paved area currently used for a hot tub. Solar panels on the southerly side of the property.