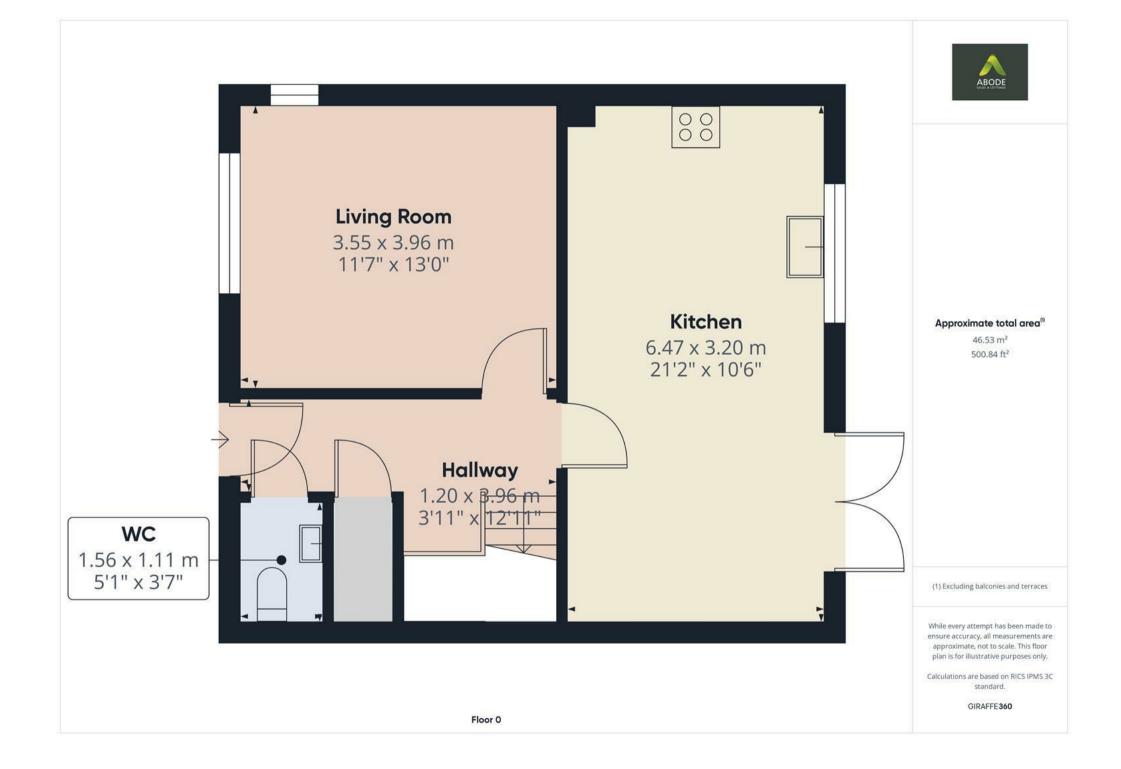

# HALL

Entrance door into the hall with stairs to the first floor, radiator and doors to -

## CLOAKROOM

Low flush wc, wash hand basin and a radiator.

# LOUNGE

Two upvc double glazed windows and a radiator.

# KITCHEN DINER

Fitted wall mounted, base and drawer units with work surfaces and a sink and drainer unit. Fitted electric double oven, induction hob and extractor. Integrated fridge freezer, washing machine and dishwasher. Upvc double glazed window and double doors onto the garden.