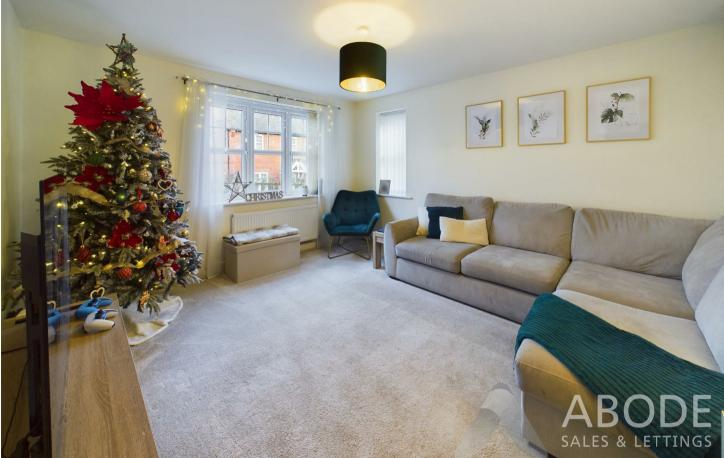

# ABODE SALES & LETTINGS





\*\*\*\* GREAT POSITION WITH AMPLE PARKING \*\*\*\* SOLAR PANELS \*\*\*\* Well presented four bedroom detached property offering a hallway, guest cloakroom, lounge and a fitted dining kitchen with built in appliances and doors onto the garden. Four first floor bedrooms and a family bathroom. Landscaped rear garden with covered seating area, ample

> VIEWING IS HIGHLY **RECOMMENDED.**





# HALL

Entrance door into the hall with stairs to the first floor, radiator and doors to -

## CLOAKROOM

Low flush wc, wash hand basin and a radiator.

# LOUNGE

Two upvc double glazed windows and a radiator.

# KITCHEN DINER

Fitted wall mounted, base and drawer units with work surfaces and a sink and drainer unit. Fitted electric double oven, induction hob and extractor. Integrated fridge freezer,