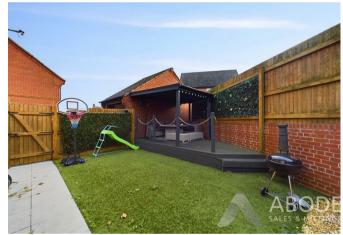

## BATHROOM

Panel enclosed bath with a shower and shower screen, low flush wc, wash hand basin, radiator and upvc double glazed window.

OUTSIDE

Long drive and turning area, single garage with up and over door. Enclosed rear garden with artificial grass and a covered decked seating area. Paved area currently used for a hot tub. Solar panels on the southerly side of the property.