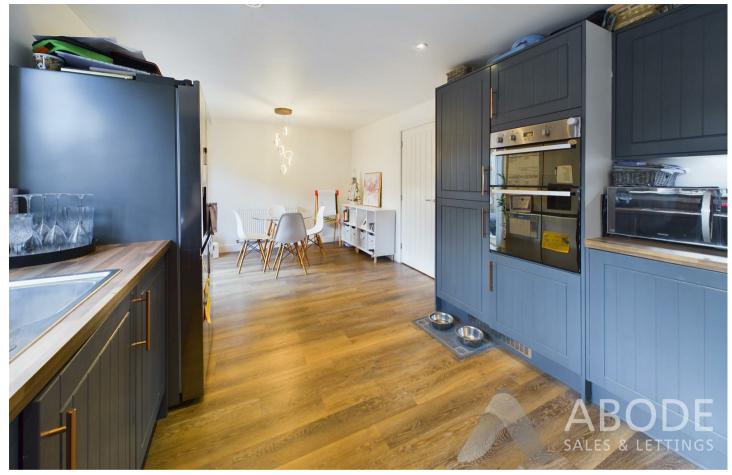

# KITCHEN DINER

Fitted wall mounted, base and drawer units with work surfaces and a sink and drainer unit. Fitted electric double oven, induction hob and extractor. Integrated fridge freezer, washing machine and dishwasher. Upvc double glazed window and double doors onto the garden.