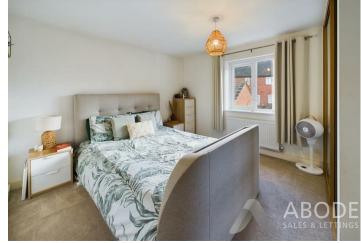

# **BEDROOM I**

Wardrobes with sliding mirror doors, upvc double glazed window and radiator.

BEDROOM 2 Upvc double glazed window and a radiator.

BEDROOM 3 Upvc double glazed window and a radiator.

BEDROOM 4 Upvc double glazed window and a radiator.