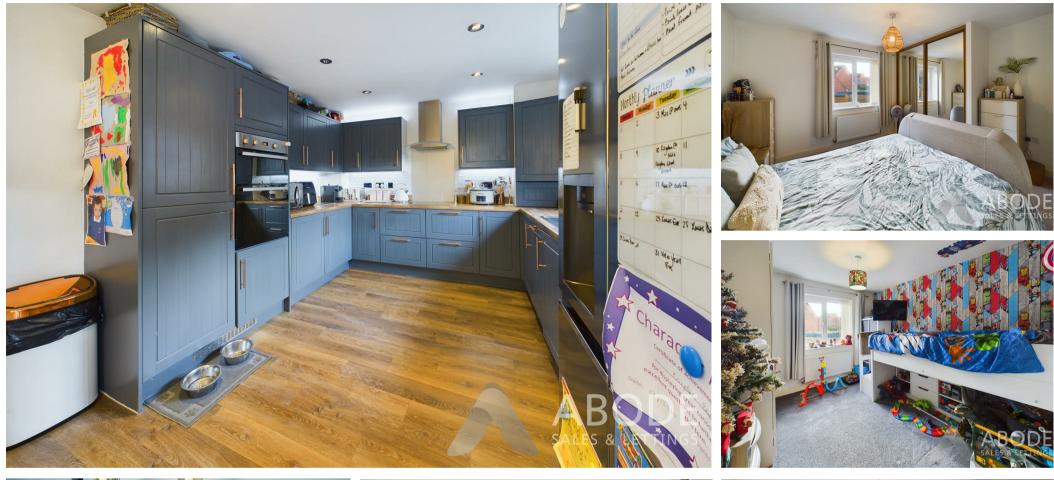

# KITCHEN DINER

Fitted wall mounted, base and drawer units with work surfaces and a sink and drainer unit. Fitted electric double oven, induction hob and extractor. Integrated fridge freezer, washing machine and dishwasher. Upvc double glazed window and double doors onto the garden.

# **BEDROOM I**

Wardrobes with sliding mirror doors, upvc double glazed window and radiator.

BEDROOM 2 Upvc double glazed window and a radiator.

BEDROOM 3 Upvc double glazed window and a radiator.

BEDROOM 4 Upvc double glazed window and a radiator.