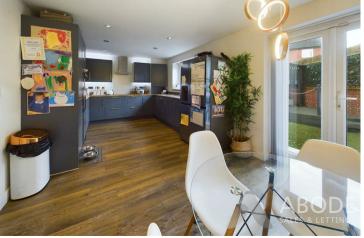

# KITCHEN DINER

Fitted wall mounted, base and drawer units with work surfaces and a sink and drainer unit. Fitted electric double oven, induction hob and extractor. Integrated fridge freezer, washing machine and dishwasher. Upvc double glazed window and double doors onto the garden.