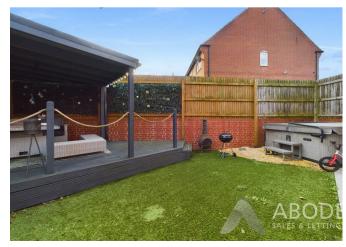

## BATHROOM

Panel enclosed bath with a shower and shower screen, low flush wc, wash hand basin, radiator and upvc double glazed window.

OUTSIDE

Long drive and turning area, single garage with up and over door. Enclosed rear garden with artificial grass and a covered decked seating area. Paved area currently used for a hot tub. Solar panels on the southerly side of the property.