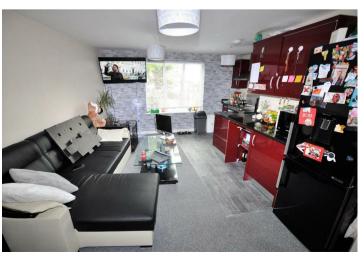

# Open Plan Lounge & Kitchen

## Kitchen Area

Fitted with a range of matching gloss fronted wall and base units, drawers, granite work surfaces, stainless steel sink and drainer, tiled splash backs, stainless steel electric oven and four ring electric hob with extractor hood over, tiled floor, ceiling light point, space for washing machine and fridge freezer.

# Lounge Area

With two ceiling light points, double glazed window and carpet flooring.