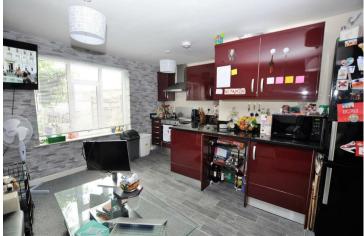

# Open Plan Lounge & Kitchen

## Kitchen Area

Fitted with a range of matching gloss fronted wall and base units, drawers, granite work surfaces, stainless steel sink and drainer, tiled splash backs, stainless steel electric oven and four ring electric hob with extractor hood over, tiled floor, ceiling light point, space for washing machine and fridge freezer.