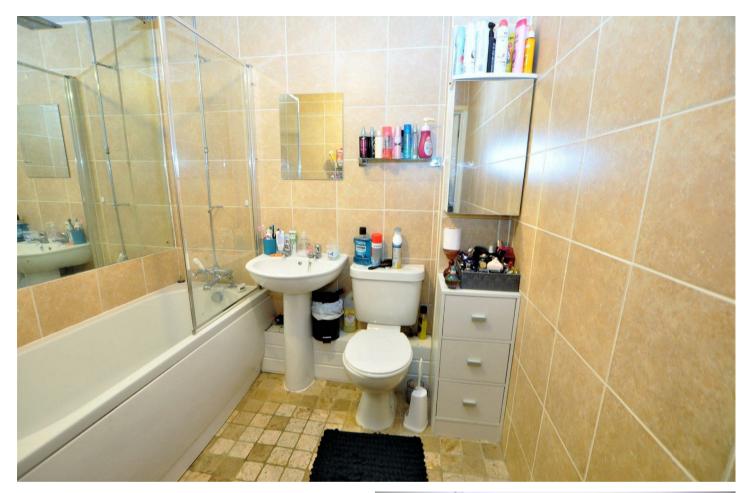

# **Bathroom**

Fitted with a three piece white suite comprising of low level WC, pedestal hand wash basin and panelled bath with shower over and glass shower screen, under floor heating, fully tiled walls and inset spotlights to ceiling.