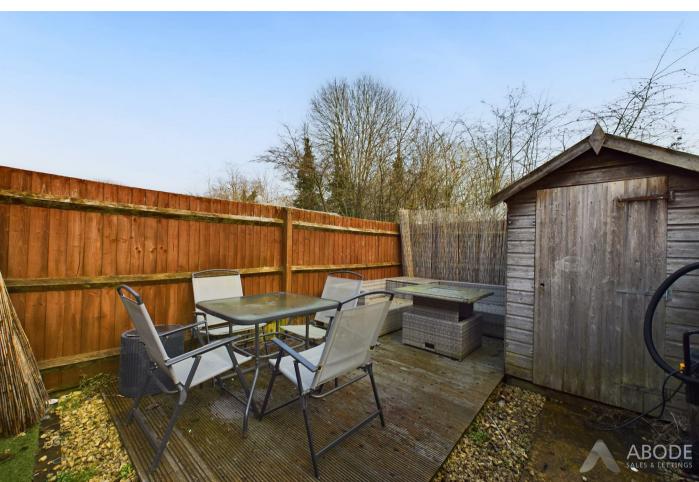

## Lounge

With a set of UPVC double glazed French doors leading to the rear patio, TV aerial point, useful under stairs storage cupboard and two central heating radiators.