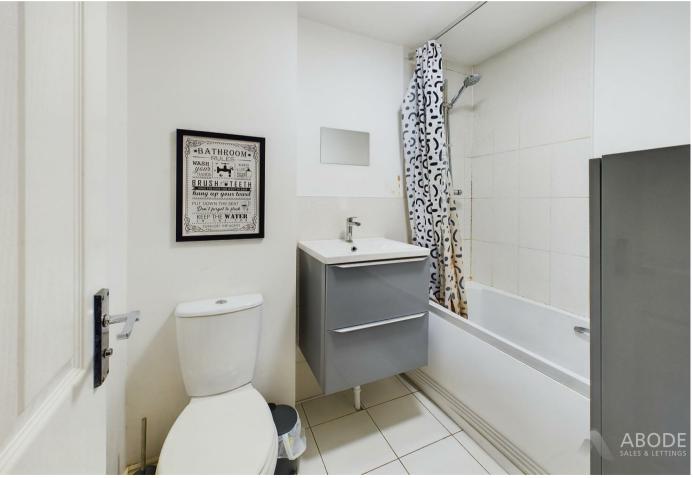

## **Bathroom**

Featuring a three-piece bathroom suite comprising of low-level WC with continental flush, floating wash hand basin with mixer tap, panelled bath unit with shower over and complementary tiling to wall coverings, tiled flooring throughout, extractor fan and central heating radiator.