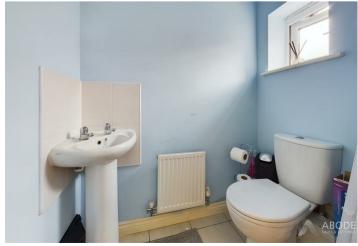

### Cloaks/WC

With a UPVC double glazed frosted glass window to the front elevation, low-level WC with continental flush, central heating radiator, corner wash hand pedestal basin with tiled splashback, central heating radiator, tiled flooring and electrical consumer unit.