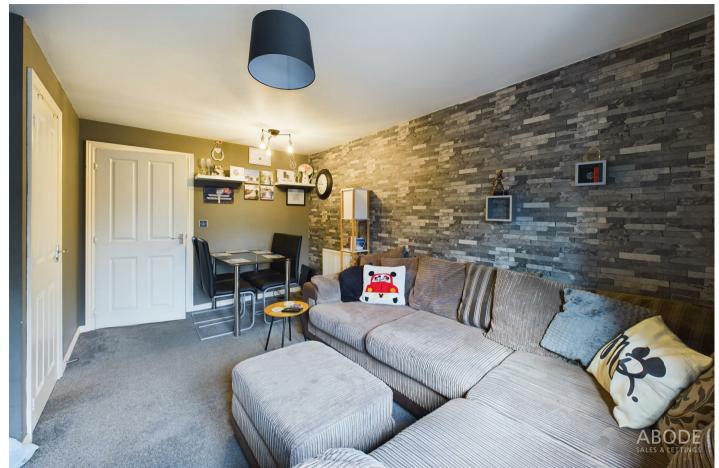

## Lounge

With a set of UPVC double glazed French doors leading to the rear patio, TV aerial point, useful under stairs storage cupboard and two central heating radiators.