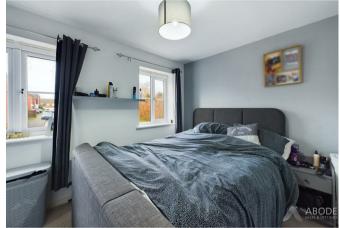

## **Bedroom One**

Having 2x UPVC double glazed windows to the front elevation, useful over stairs storage cupboard and central heating radiator.