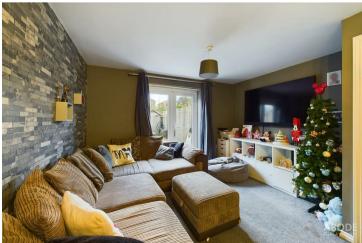

## Lounge

With a set of UPVC double glazed French doors leading to the rear patio, TV aerial point, useful under stairs storage cupboard and two central heating radiators.