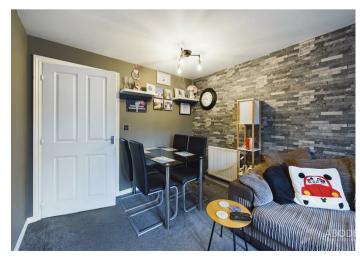

## Lounge

With a set of UPVC double glazed French doors leading to the rear patio, TV aerial point, useful under stairs storage cupboard and two central heating radiators.