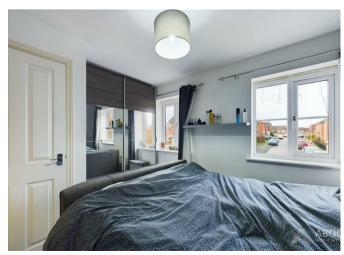

## **Bedroom One**

Having 2x UPVC double glazed windows to the front elevation, useful over stairs storage cupboard and central heating radiator.