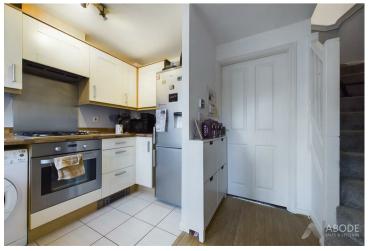

#### Kitchen

With a UPVC double glazed window to the front elevation, the kitchen features a range of matching base and eye level storage cupboards and drawers with wood block effect drop edge preparation work surfaces. A range of integrated appliances include a four ring stainless steel gas hob, oven/grill, built in extractor, stainless steel sink and drainer with mixer tap, space for further freestanding and plumbing space for undercounter white goods, in housing is the central heating combination gas boiler.