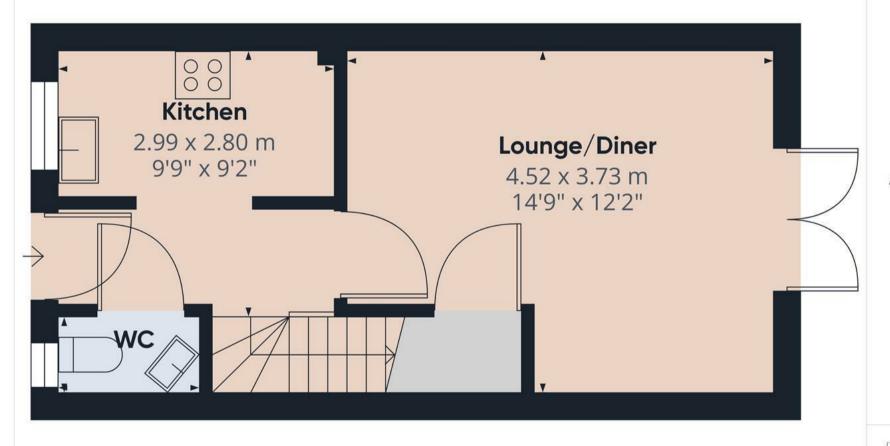

### Cloaks/WC

With a UPVC double glazed frosted glass window to the front elevation, low-level WC with continental flush, central heating radiator, corner wash hand pedestal basin with tiled splashback, central heating radiator, tiled flooring and electrical consumer unit.

#### Kitchen

With a UPVC double glazed window to the front elevation, the kitchen features a range of matching base and eye level storage cupboards and drawers with wood block effect drop edge preparation work surfaces. A range of integrated appliances include a four ring stainless steel gas hob, oven/grill, built in extractor, stainless steel sink and drainer with mixer tap, space for further freestanding and plumbing space for undercounter white goods, in housing is the central heating combination gas boiler.

## Lounge

With a set of UPVC double glazed French doors leading to the rear patio, TV aerial point, useful under stairs storage cupboard and two central heating radiators.

Approximate total area®

27.32 m<sup>2</sup> 294.06 ft<sup>2</sup>

(1) Excluding balconies and terraces

While every attempt has been made to ensure accuracy, all measurements are approximate, not to scale. This floor plan is for illustrative purposes only.