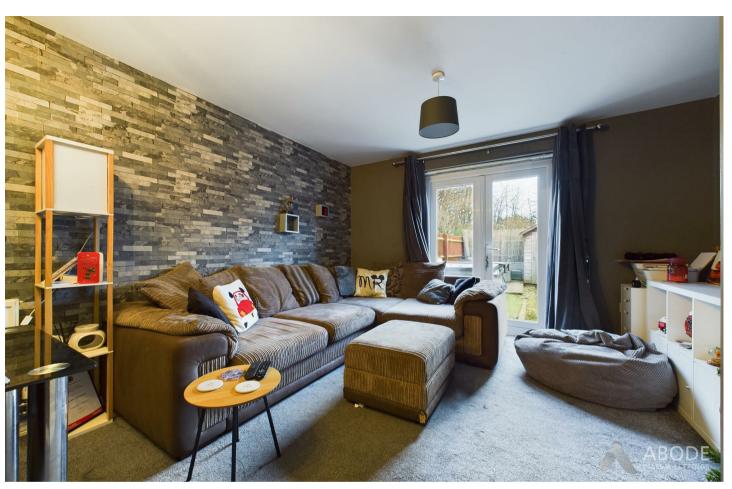

## Lounge

With a set of UPVC double glazed French doors leading to the rear patio, TV aerial point, useful under stairs storage cupboard and two central heating radiators.