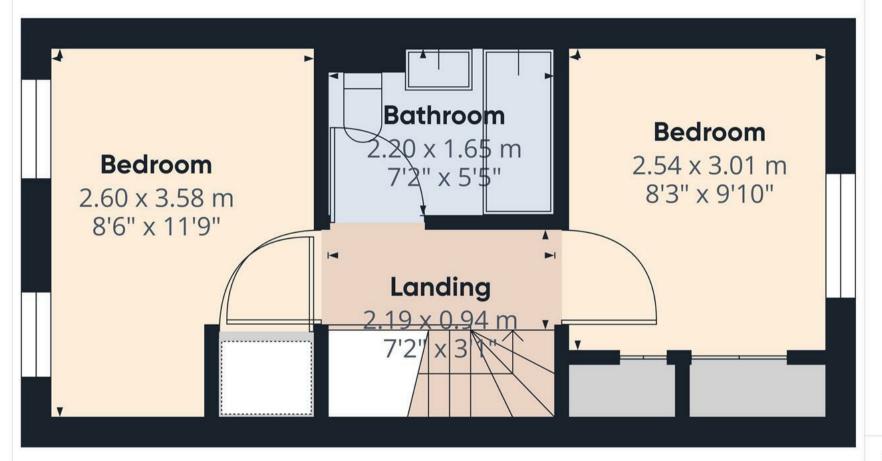

## **Bedroom One**

Having 2x UPVC double glazed windows to the front elevation, useful over stairs storage cupboard and central heating radiator.

## **Bathroom**

Featuring a three-piece bathroom suite comprising of low-level WC with continental flush, floating wash hand basin with mixer tap, panelled bath unit with shower over and complementary tiling to wall coverings, tiled flooring throughout, extractor fan and central heating radiator.

## Bedroom Two

With a UPVC double glazed window to the rear elevation, a range of built-in fitted wardrobes comprising of hanging rails and shelving, TV aerial point and central heating radiator.

Calculations are based on RICS IPMS 3C standard.

GIRAFFE360

Approximate total area<sup>(1)</sup>

23.03 m<sup>2</sup> 247.9 ft<sup>2</sup>

(1) Excluding balconies and terraces

While every attempt has been made to ensure accuracy, all measurements are approximate, not to scale. This floor plan is for illustrative purposes only.