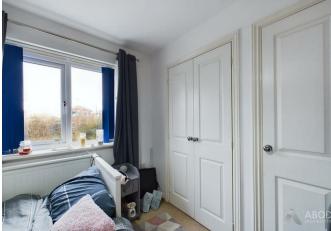

## Bedroom Two

With a UPVC double glazed window to the rear elevation, a range of built-in fitted wardrobes comprising of hanging rails and shelving, TV aerial point and central heating radiator.