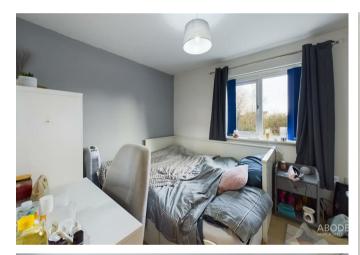

## Bedroom Two

With a UPVC double glazed window to the rear elevation, a range of built-in fitted wardrobes comprising of hanging rails and shelving, TV aerial point and central heating radiator.