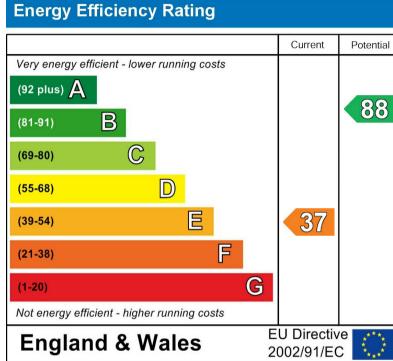

wardrobes and drawers, wall mounted electric heater and a double glazed window to the rear elevation.

## **Bedroom Two**

With wall mounted electric heater and a double glazed window to the front elevation.

## **Shower Room**

With a three piece suite comprising: low level wc, wash hand basin with mixer tap and vanity unit below, double walk in shower with gravity shower over, heated ladder towel rail, tiled walls and floor and a double glazed window to the side elevation.

## Outside



The outside of the property to the front elevation offers a block paved driveway providing parking facility, which leafs to a gated entry to the garage and rear garden. The rear elevation offers a patio area ideal for seating with steps leading to a further seating area.