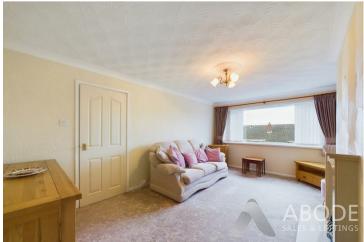

oom

With a selection of fitted wardrobes and drawers, wall mounted electric heater and a double glazed window to the rear elevation.

## **Bedroom Two**

With wall mounted electric heater and a double glazed window to the front elevation.

## **Shower Room**

With a three piece suite comprising: low level wc, wash hand basin with mixer tap and vanity unit below, double walk in shower with gravity shower over, heated ladder towel rail, tiled walls and floor and a double glazed window to the side elevation.

## Outside



The outside of the property to the front elevation offers a block paved driveway providing parking facility, which leafs to a gated entry to the garage and rear garden. The rear elevation offers a patio area ideal for seating with steps leading to a further seating area.