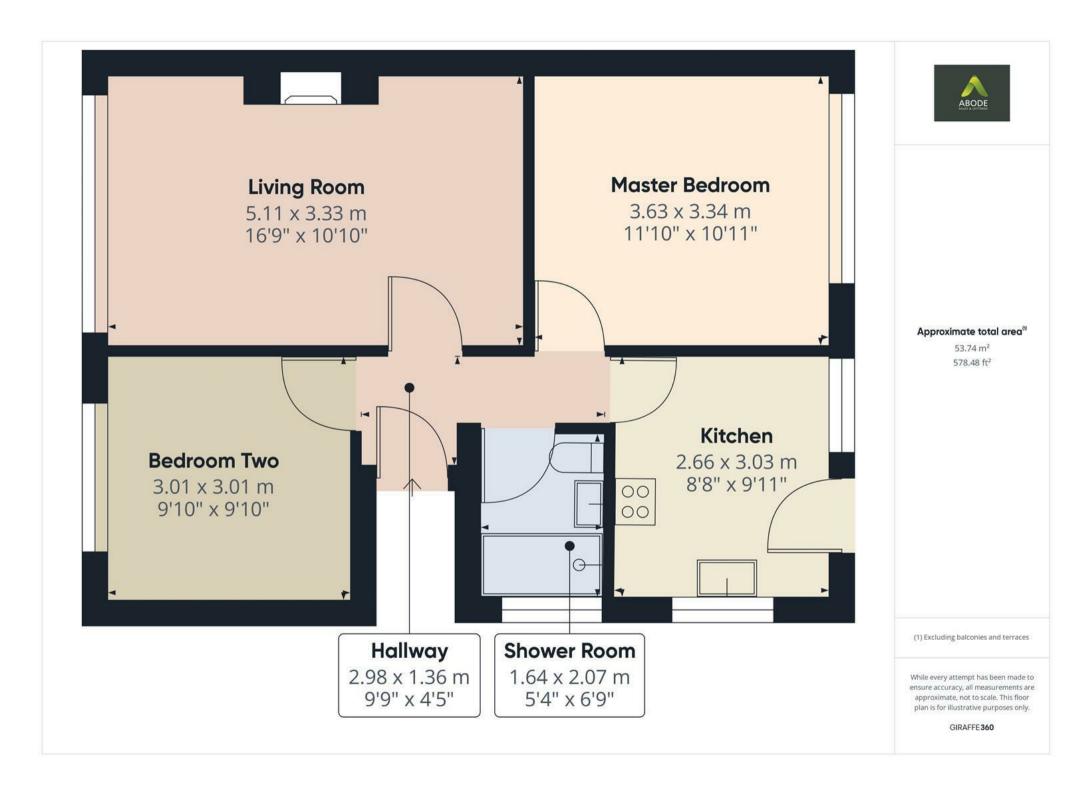

## Entrance hall

With wall mounted electric heater and doors leading off to:

# Lounge Diner

With wall mounted electric heater, double glazed window to the front elevation, marble surround with inset gas fire.

## Kitchen

With a selection of matching wall and base units having a roll edge preparation work surface, space for cooker and washing machine, under counter drawers, single bowl sink with mixer tap and drainer, wall mounted electric heater, double glazed windows to the rear and side elevation and a double glazed rear access door.

# Master Bedroom

With a selection of fitted wardrobes and drawers, wall mounted electric heater and a double glazed window to the rear elevation.

## **Bedroom Two**

With wall mounted electric heater and a double glazed window to the front elevation.

## **Shower Room**

With a three piece suite comprising: low level wc, wash hand basin with mixer tap and vanity unit below, double walk in shower with gravity shower over, heated ladder towel rail, tiled walls and floor and a double glazed window to the side elevation.