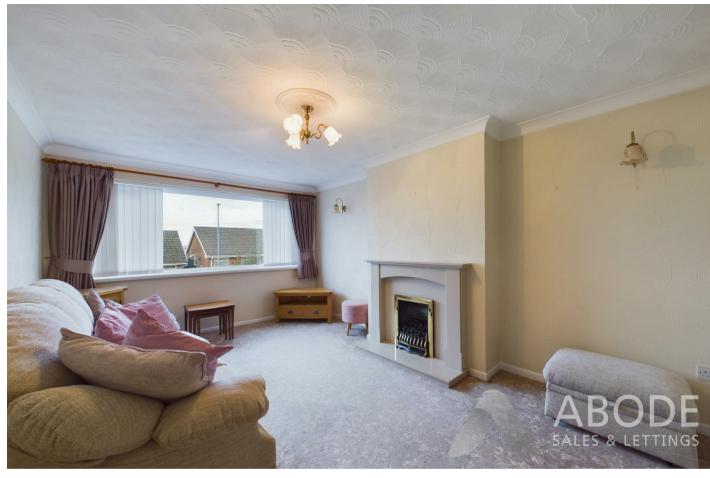

# Lounge Diner

With wall mounted electric heater, double glazed window to the front elevation, marble surround with inset gas fire.