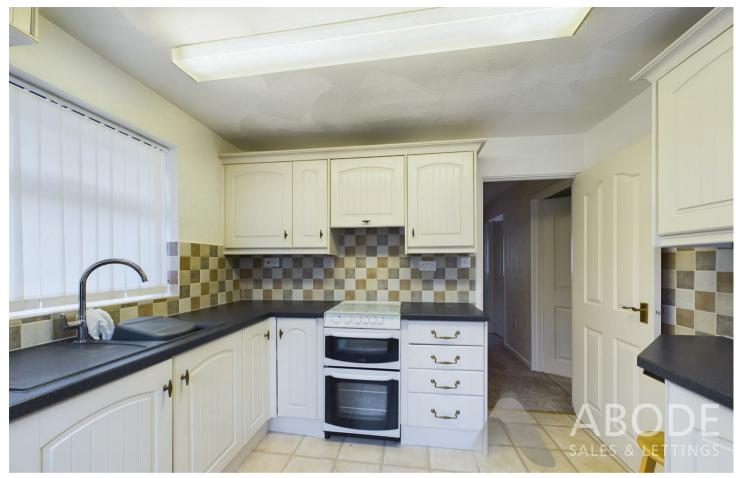

## Kitchen

With a selection of matching wall and base units having a roll edge preparation work surface, space for cooker and washing machine, under counter drawers, single bowl sink with mixer tap and drainer, wall mounted electric heater, double glazed windows to the rear and side elevation and a double glazed rear access door.