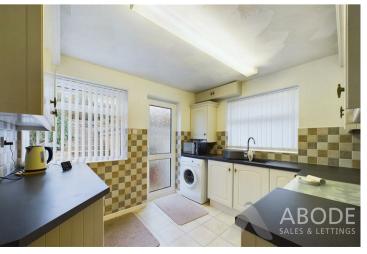

## Kitchen

With a selection of matching wall and base units having a roll edge preparation work surface, space for cooker and washing machine, under counter drawers, single bowl sink with mixer tap and drainer, wall mounted electric heater, double glazed windows to the rear and side elevation and a double glazed rear access door.