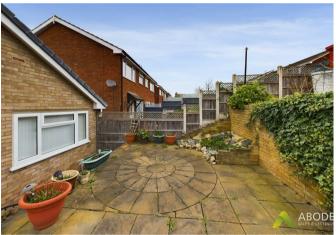

## Outside

The outside of the property to the front elevation offers a block paved driveway providing parking facility, which leafs to a gated entry to the garage and rear garden. The rear elevation offers a patio area ideal for seating with steps leading to a further seating area.