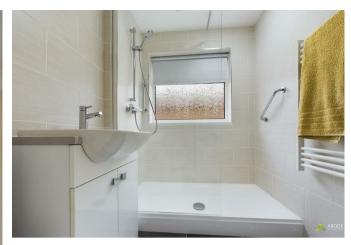

## **Shower Room**

With a three piece suite comprising: low level wc, wash hand basin with mixer tap and vanity unit below, double walk in shower with gravity shower over, heated ladder towel rail, tiled walls and floor and a double glazed window to the side elevation.