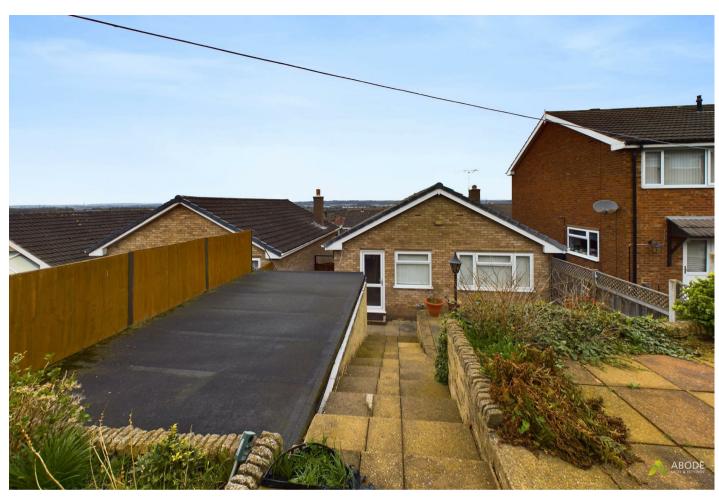

Ridgeway Road, Stapenhill, DEI5 9PZ **£199,000** 

https://www.abodemidlands.co.uk

\*\*360 VIRTUAL TOUR\*\* A two bedroom detached bungalow, situated within a popular location having good access to a range of local amenities and transport links. The property benefits from off street parking, two well proportioned bedrooms, garage and a modern shower room. Viewing is highly recommended strictly via appointment only.

## Outside

The outside of the property to the front elevation offers a block paved driveway providing parking facility, which leafs to a gated entry to the garage and rear garden. The rear elevation offers a patio area ideal for seating with steps leading to a further seating area.