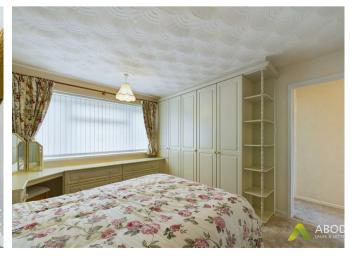

# Master Bedroom

With a selection of fitted wardrobes and drawers, wall mounted electric heater and a double glazed window to the rear elevation.

## **Bedroom Two**

With wall mounted electric heater and a double glazed window to the front elevation.