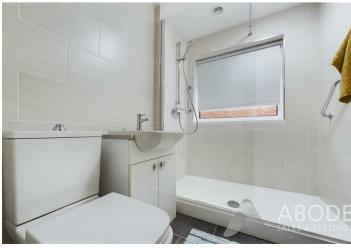

## **Shower Room**

With a three piece suite comprising: low level wc, wash hand basin with mixer tap and vanity unit below, double walk in shower with gravity shower over, heated ladder towel rail, tiled walls and floor and a double glazed window to the side elevation.