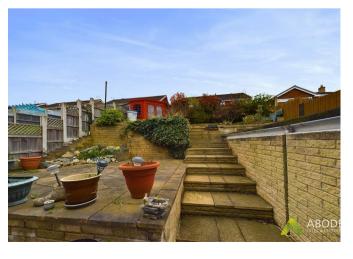

## Outside

The outside of the property to the front elevation offers a block paved driveway providing parking facility, which leafs to a gated entry to the garage and rear garden. The rear elevation offers a patio area ideal for seating with steps leading to a further seating area.