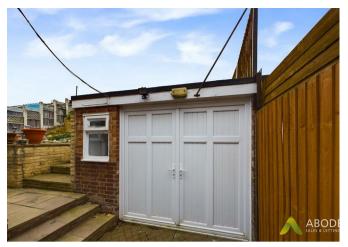

## Outside

The outside of the property to the front elevation offers a block paved driveway providing parking facility, which leafs to a gated entry to the garage and rear garden. The rear elevation offers a patio area ideal for seating with steps leading to a further seating area.