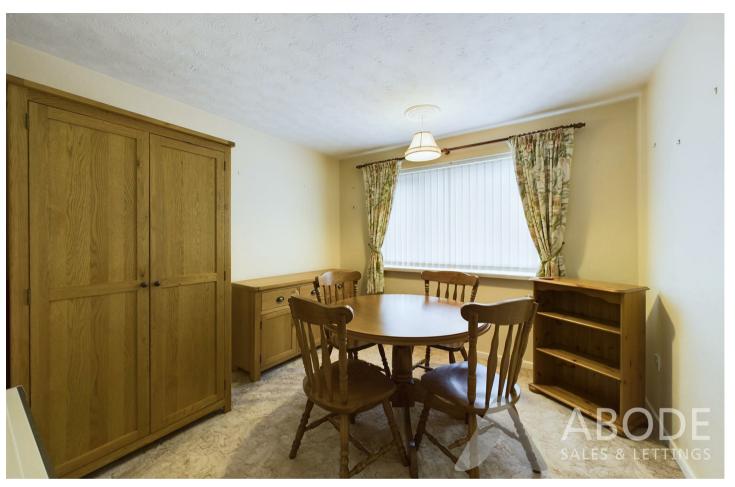

# Lounge Diner

With wall mounted electric heater, double glazed window to the front elevation, marble surround with inset gas fire.