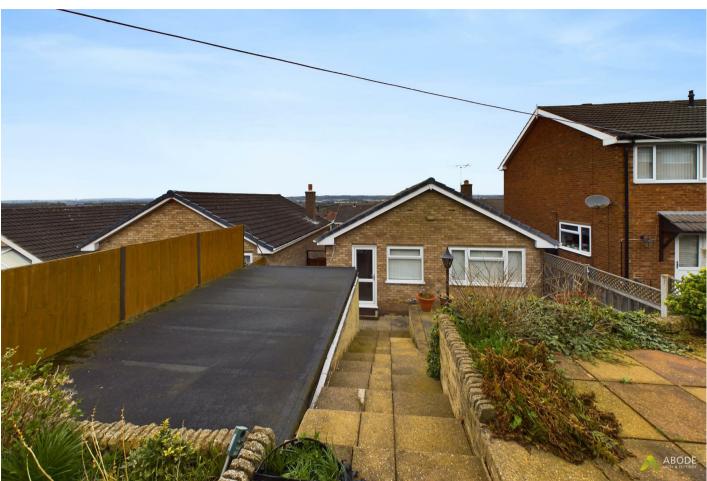

Ridgeway Road, Stapenhill, DEI5 9PZ **£199,000** 

https://www.abodemidlands.co.uk

\*\*360 VIRTUAL TOUR\*\* A two bedroom detached bungalow, situated within a popular location having good access to a range of local amenities and transport links. The property benefits from off street parking, two well proportioned bedrooms, garage and a modern shower room. Viewing is highly recommended strictly via appointment only.

## Outside

The outside of the property to the front elevation offers a block paved driveway providing parking facility, which leafs to a gated entry to the garage and rear garden. The rear elevation offers a patio area ideal for seating with steps leading to a further seating area.