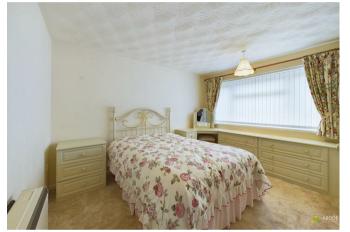

# Master Bedroom

With a selection of fitted wardrobes and drawers, wall mounted electric heater and a double glazed window to the rear elevation.