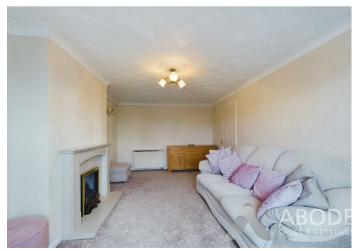

# Lounge Diner

With wall mounted electric heater, double glazed window to the front elevation, marble surround with inset gas fire.