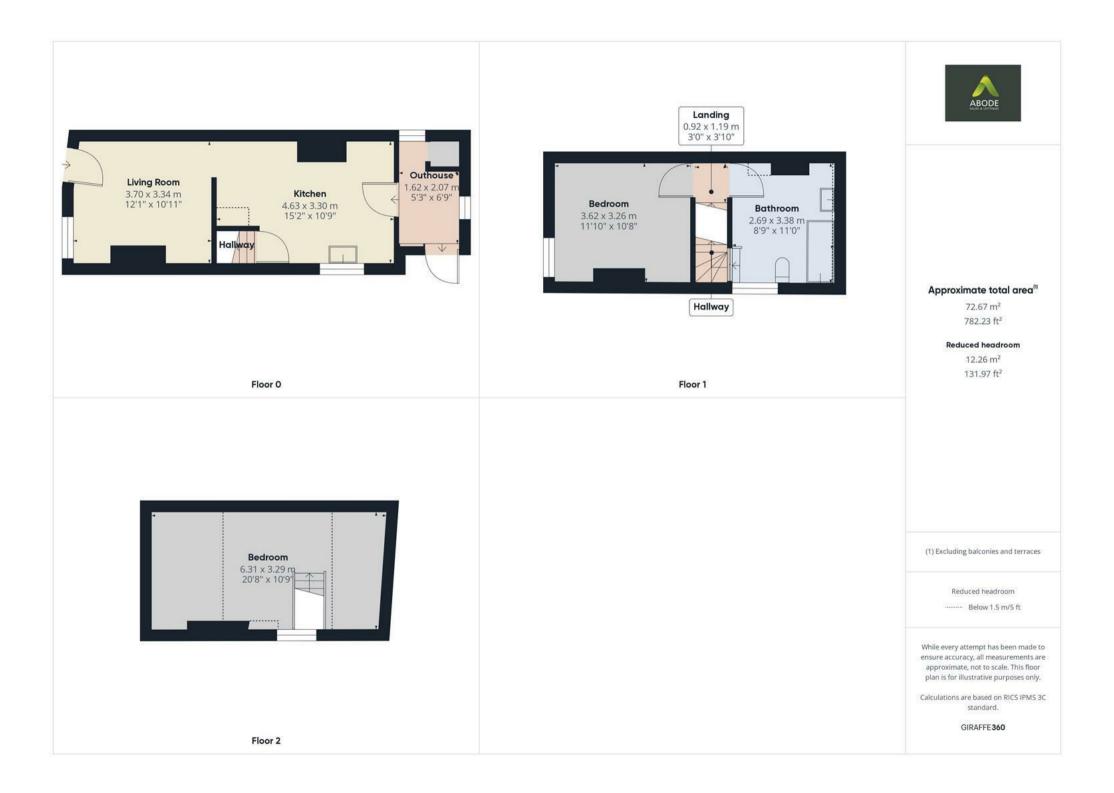

In brief, the property comprises; living room, kitchen diner, rear hallway/ utility to the ground floor, master bedroom and bathroom to the first floor, and a further bedroom to the second floor.

Being ideal for first time buyers, or buy to let investors, an early viewing is HIGHLY recommended!

## Living Room

UPVC double glazed window to the front elevation, partial panelling, cupboard housing meters and fuse board, electric feature fireplace, central heating radiator, cornicing.

## Kitchen Diner

Base and eye level units with complimentary worktops, one and a half bowl sink with draining board, space and plumbing for a washing machine, housing the Combi boiler, panelling to the ceiling, extractor fan, UPVC double glazed window to the side elevation.

### Rear Hallway/ Outhouse

Window to the rear elevation, toilet no longer in use, perfect for storage or conversion to utility subject to relevant permissions.

#### Landing

Smoke detector, panelling.

#### Bedroom

UPVC double glazed window to the front elevation, central heating radiator.

#### Bathroom

White suite comprising;- bath, WC and wash hand basin, central heating radiator, panelling, extractor fan and storage cupboard, UPVC double glazed window to the side elevation.

#### Bedroom

Stairs leading up from the bathroom, UPVC double glazed window to the side elevation, feature beams.