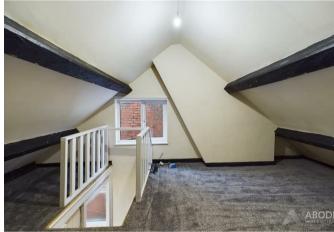

#### Bedroom

Stairs leading up from the bathroom, UPVC double glazed window to the side elevation, feature beams.