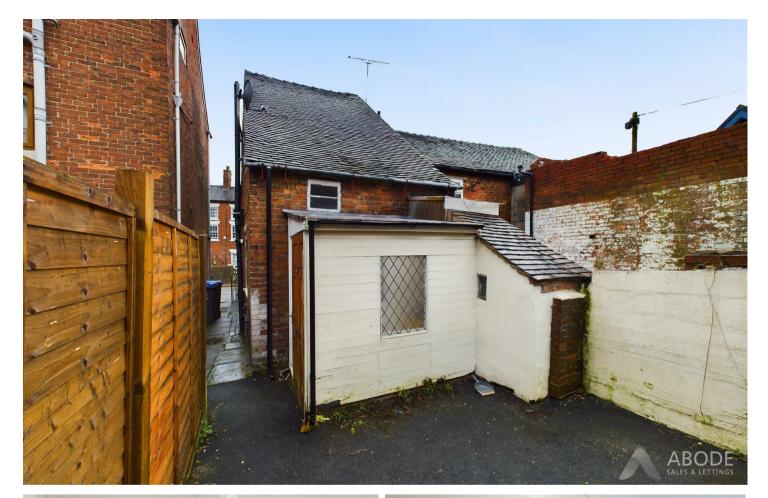

# Outside

Rear yard, shared access from the front of the property. Enclosed by fencing and brick walling.