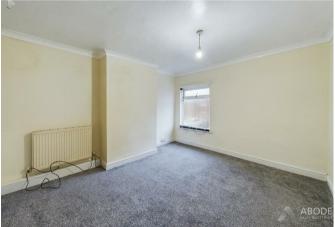

#### Bedroom

UPVC double glazed window to the front elevation, central heating radiator.

#### Bedroom

Stairs leading up from the bathroom, UPVC double glazed window to the side elevation, feature beams.