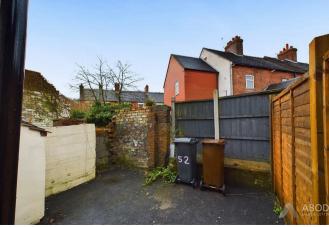

# Outside

Rear yard, shared access from the front of the property. Enclosed by fencing and brick walling.