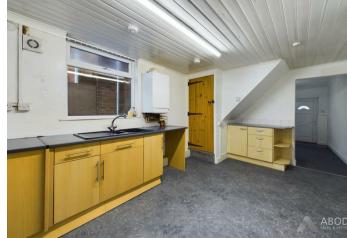

## Kitchen Diner

Base and eye level units with complimentary worktops, one and a half bowl sink with draining board, space and plumbing for a washing machine, housing the Combi boiler, panelling to the ceiling, extractor fan, UPVC double glazed window to the side elevation.