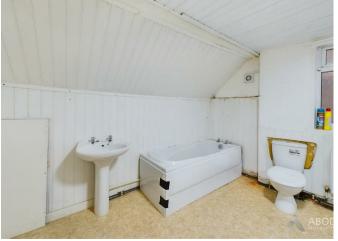

#### Bathroom

White suite comprising;- bath, WC and wash hand basin, central heating radiator, panelling, extractor fan and storage cupboard, UPVC double glazed window to the side elevation.