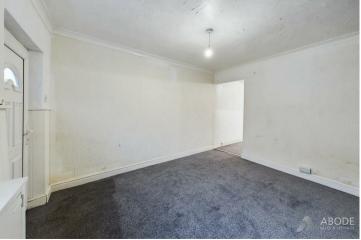

## Living Room

UPVC double glazed window to the front elevation, partial panelling, cupboard housing meters and fuse board, electric feature fireplace, central heating radiator, cornicing.