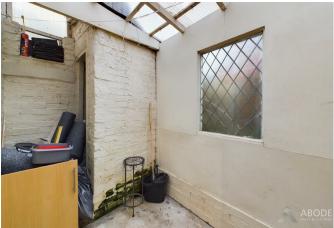

### Rear Hallway/ Outhouse

Window to the rear elevation, toilet no longer in use, perfect for storage or conversion to utility subject to relevant permissions.