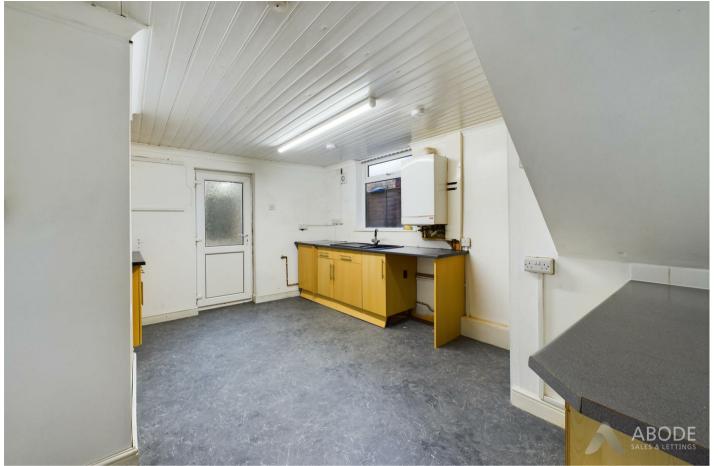

## Kitchen Diner

Base and eye level units with complimentary worktops, one and a half bowl sink with draining board, space and plumbing for a washing machine, housing the Combi boiler, panelling to the ceiling, extractor fan, UPVC double glazed window to the side elevation.