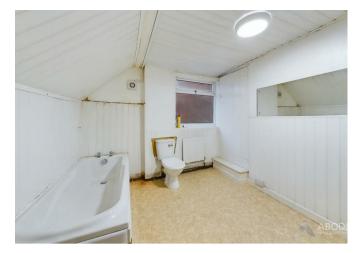

#### Bathroom

White suite comprising;- bath, WC and wash hand basin, central heating radiator, panelling, extractor fan and storage cupboard, UPVC double glazed window to the side elevation.