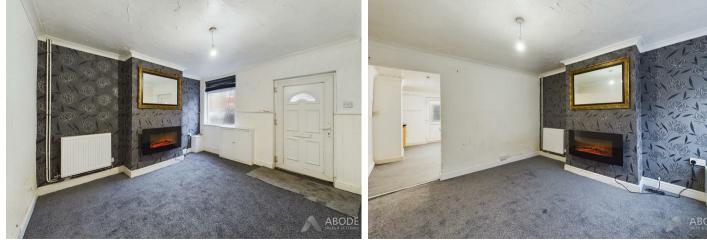

## Living Room

UPVC double glazed window to the front elevation, partial panelling, cupboard housing meters and fuse board, electric feature fireplace, central heating radiator, cornicing.