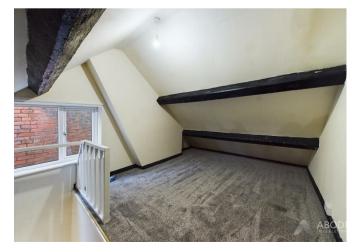

#### Bedroom

Stairs leading up from the bathroom, UPVC double glazed window to the side elevation, feature beams.