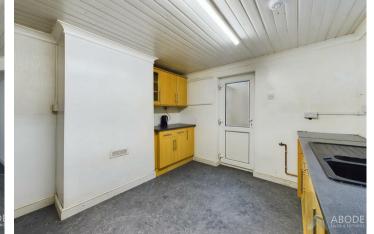

## Kitchen Diner

Base and eye level units with complimentary worktops, one and a half bowl sink with draining board, space and plumbing for a washing machine, housing the Combi boiler, panelling to the ceiling, extractor fan, UPVC double glazed window to the side elevation.

### Rear Hallway/ Outhouse

Window to the rear elevation, toilet no longer in use, perfect for storage or conversion to utility subject to relevant permissions.