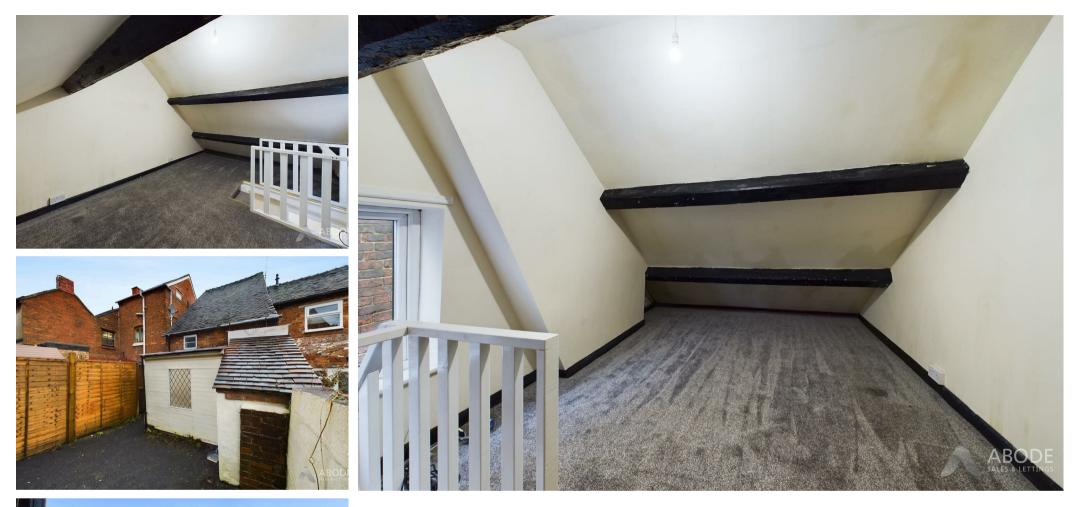

#### Bedroom

Stairs leading up from the bathroom, UPVC double glazed window to the side elevation, feature beams.

# Outside

Rear yard, shared access from the front of the property. Enclosed by fencing and brick walling.