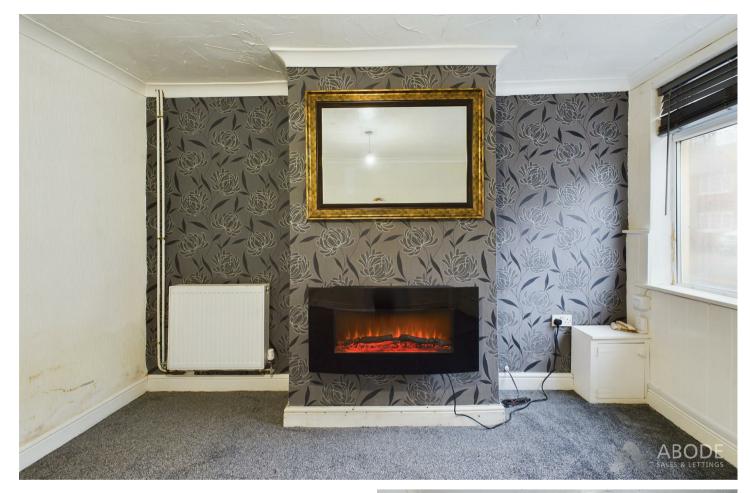

## Living Room

UPVC double glazed window to the front elevation, partial panelling, cupboard housing meters and fuse board, electric feature fireplace, central heating radiator, cornicing.