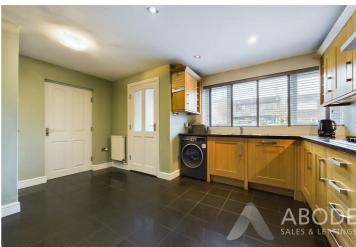

### Kitchen/Diner

With a UPVC double glazed window to the front elevation, complementary tiled floor throughout, the fitted kitchen features a range of matching base and eye level storage cupboards and drawers with granite effect roll top preparation work surfaces. Integrated appliances include a one and a half stainless steel sink and drainer with mixer tap, dishwasher, five ring stainless steel gas hob with matching extractor hood, oven/grill, microwave, central heating gas boiler, freezer, pull out larder racks, two central heating radiators, plumbing space for undercounter white goods, spotlighting to ceiling and a useful understairs storage cupboard, internal doors lead to: