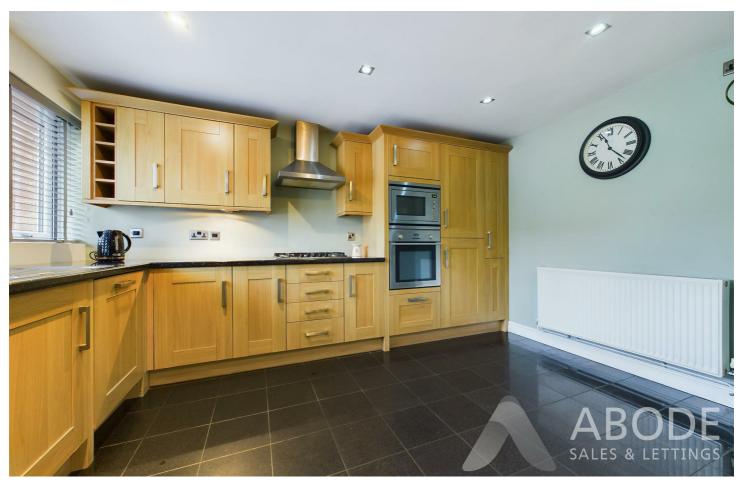

### Kitchen/Diner

With a UPVC double glazed window to the front elevation, complementary tiled floor throughout, the fitted kitchen features a range of matching base and eye level storage cupboards and drawers with granite effect roll top preparation work surfaces. Integrated appliances include a one and a half stainless steel sink and drainer with mixer tap, dishwasher, five ring stainless steel gas hob with matching extractor hood, oven/grill, microwave, central heating gas boiler, freezer, pull out larder racks, two central heating radiators, plumbing space for undercounter white goods, spotlighting to ceiling and a useful understairs storage cupboard, internal doors lead to: