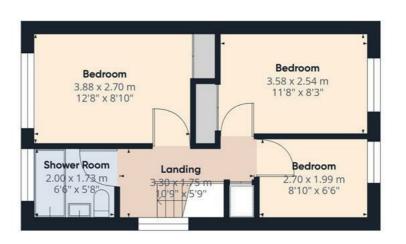

# Landing

With a UPVC double glazed window to the side elevation, thermostat, airing loft space via loft hatch, internal doors leading to:

## Bedroom One

With a UPVC double glazed window to the front elevation, central comprising of hanging rails and shelving.

## Bedroom Two

With a UPVC double glazed window to the rear elevation and centre featuring stunning views over Leek and rolling hills of Staffordshire cou

### Bedroom Three

With a UPVC double glazed window to the rear elevation and central I Leek and rolling hills of Staffordshire countryside.

## Bathroom

With a UPVC double glazed glass window to the front elevation, feat low-level WC, wash hand basin with mixer tap, P-shaped bath unit v complementary tiling to both floor and wall coverings, spotlighting to towel radiator.