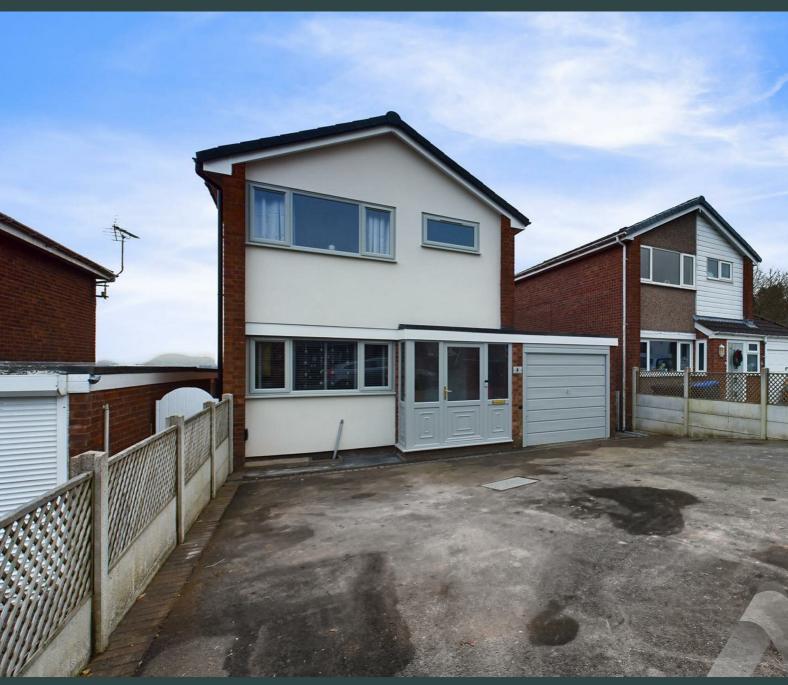

https://www.abodemidlands.co.uk







#### **Porch**

With a UPVC double glazed front entry door leading into, electric meter, three adjoining UPVC frosted glazed units to front and side elevations, tiled flooring throughout, useful built-in storage cupboard with eye level shelving, internal door leading to:

### Kitchen/Diner

With a UPVC double glazed window to the front elevation, complementary tiled floor throughout, the fitted kitchen features a range of matching base and eye level storage cupboards and drawers with granite effect roll top preparation work surfaces. Integrated appliances include a one and a half stainless steel sink and drainer with mixer tap, dishwasher, five ring stainless steel gas hob with matching extractor hood, oven/grill, microwave, central heating gas boil