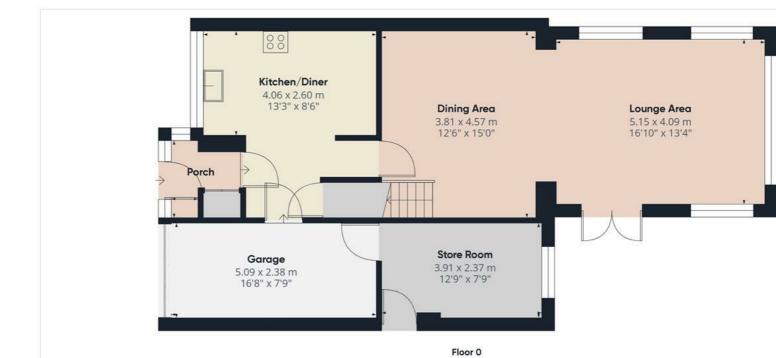

#### **Porch**

With a UPVC double glazed front entry door leading into, electric meter, three adjoining UPVC frosted glazed units to front and side elevations, tiled flooring throughout, useful built-in storage cupboard with eye level shelving, internal door leading to:

### Kitchen/Diner

With a UPVC double glazed window to the front elevation, complementary tiled floor throughout, the fitted kitchen features a range of matching base and eye level storage cupboards and drawers with granite effect roll top preparation work surfaces. Integrated appliances include a one and a half stainless steel sink and drainer with mixer tap, dishwasher, five ring stainless steel gas hob with matching extractor hood, oven/grill, microwave, central heating gas boiler, freezer, pull out larder racks, two central heating radiators, plumbing space for undercounter white goods, spotlighting to ceiling and a useful understairs storage cupboard, internal doors lead to:

## Extended Lounge/Diner

With UPVC double glazed windows to rear and both side elevations having 4x double glazed units, underfloor heating throughout, UPVC double glazed French doors leading to the rear patio with built-in blinds, glass lantern to ceiling with a range of spotlighting, central heating radiator, telephone point, TV aerial point and staircase rising to the first floor landing and boasting stunning views over Leek and rolling hills of Staffordshire countryside.

## Garage

With an up and over door to the front elevation, lighting, shelving, gas meter

### Store Room

Which offers fantastic potential for home office/study use. The room has elevation, lighting and a UPVC double glazed side entry door.