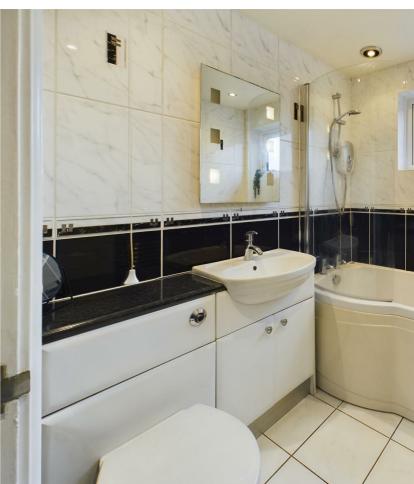

## Bathroom

With a UPVC double glazed glass window to the front elevation, feat low-level WC, wash hand basin with mixer tap, P-shaped bath unit v complementary tiling to both floor and wall coverings, spotlighting to towel radiator.