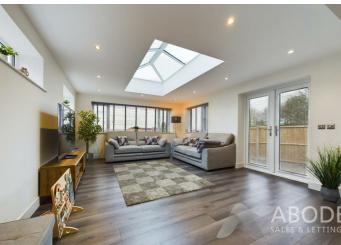

## Extended Lounge/Diner

With UPVC double glazed windows to rear and both side elevations having 4x double glazed units, underfloor heating throughout, UPVC double glazed French doors leading to the rear patio with built-in blinds, glass lantern to ceiling with a range of spotlighting, central heating radiator, telephone point, TV aerial point and staircase rising to the first floor landing and boasting stunning views over Leek and rolling hills of Staffordshire countryside.