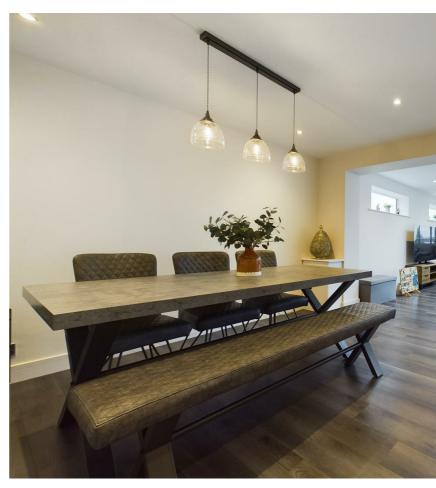

### Kitchen/Diner

With a UPVC double glazed window to the front elevation, complementary tiled floor throughout, the fitted kitchen features a range of matching base and eye level storage cupboards and drawers with granite effect roll top preparation work surfaces. Integrated appliances include a one and a half stainless steel sink and drainer with mixer tap, dishwasher, five ring stainless steel gas hob with matching extractor hood, oven/grill, microwave, central heating gas boiler, freezer, pull out larder racks, two central heating radiators, plumbing space for undercounter white goods, spotlighting to ceiling and a useful understairs storage cupboard, internal doors lead to: