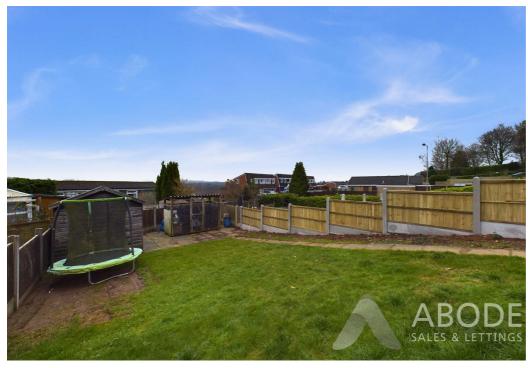

## Extended Lounge/Diner

With UPVC double glazed windows to rear and both side elevations having 4x double glazed units, underfloor heating throughout, UPVC double glazed French doors leading to the rear patio with built-in blinds, glass lantern to ceiling with a range of spotlighting, central heating radiator, telephone point, TV aerial point and staircase rising to the first floor landing and boasting stunning views over Leek and rolling hills of Staffordshire countryside.