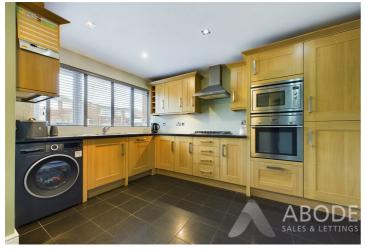

### Kitchen/Diner

With a UPVC double glazed window to the front elevation, complementary tiled floor throughout, the fitted kitchen features a range of matching base and eye level storage cupboards and drawers with granite effect roll top preparation work surfaces. Integrated appliances include a one and a half stainless steel sink and drainer with mixer tap, dishwasher, five ring stainless steel gas hob with matching extractor hood, oven/grill, microwave, central heating gas boiler, freezer, pull out larder racks, two central heating radiators, plumbing space for undercounter white goods, spotlighting to ceiling and a useful understairs storage cupboard, internal doors lead to: