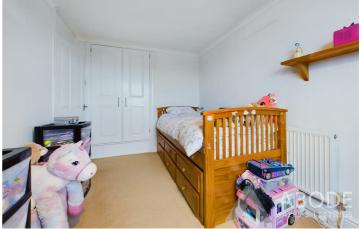

## Bedroom One

With a UPVC double glazed window to the front elevation, central comprising of hanging rails and shelving.

## Bedroom Two

With a UPVC double glazed window to the rear elevation and centre featuring stunning views over Leek and rolling hills of Staffordshire cou