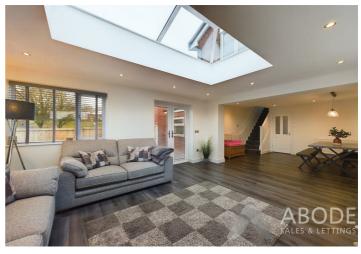

## Extended Lounge/Diner

With UPVC double glazed windows to rear and both side elevations having 4x double glazed units, underfloor heating throughout, UPVC double glazed French doors leading to the rear patio with built-in blinds, glass lantern to ceiling with a range of spotlighting, central heating radiator, telephone point, TV aerial point and staircase rising to the first floor landing and boasting stunning views over Leek and rolling hills of Staffordshire countryside.