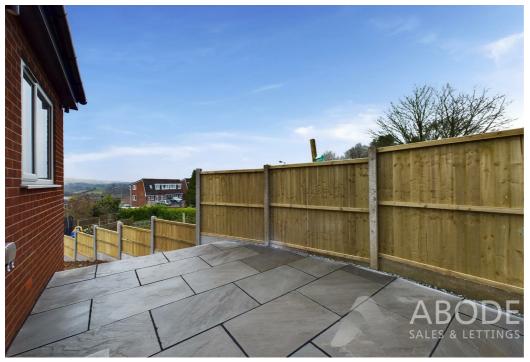

## Extended Lounge/Diner

With UPVC double glazed windows to rear and both side elevations having 4x double glazed units, underfloor heating throughout, UPVC double glazed French doors leading to the rear patio with built-in blinds, glass lantern to ceiling with a range of spotlighting, central heating radiator, telephone point, TV aerial point and staircase rising to the first floor landing and boasting stunning views over Leek and rolling hills of Staffordshire countryside.