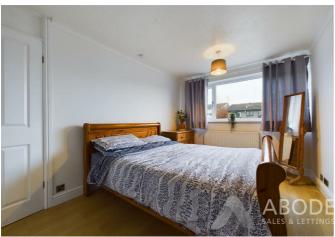

## Bedroom One

With a UPVC double glazed window to the front elevation, central comprising of hanging rails and shelving.