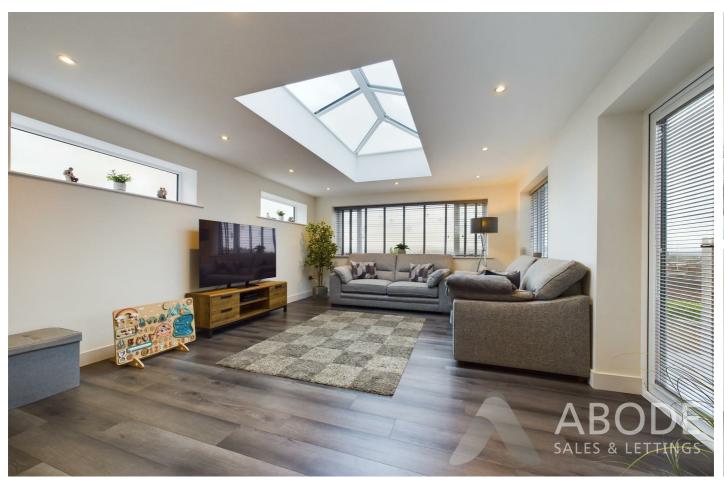

## Extended Lounge/Diner

With UPVC double glazed windows to rear and both side elevations having 4x double glazed units, underfloor heating throughout, UPVC double glazed French doors leading to the rear patio with built-in blinds, glass lantern to ceiling with a range of spotlighting, central heating radiator, telephone point, TV aerial point and staircase rising to the first floor landing and boasting stunning views over Leek and rolling hills of Staffordshire countryside.