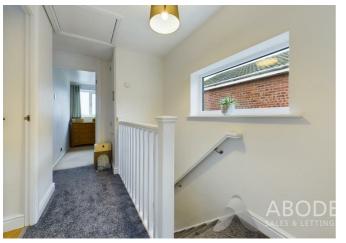

# Landing

With a UPVC double glazed window to the side elevation, thermostat, airing loft space via loft hatch, internal doors leading to: