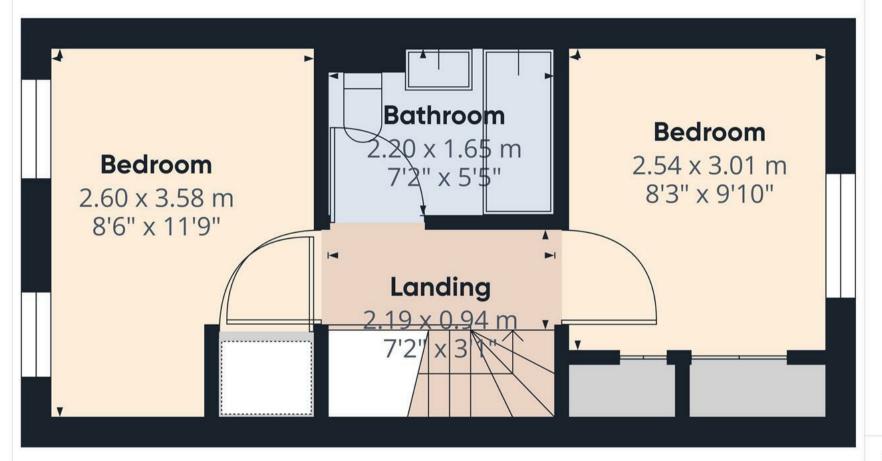

# Landing

With access to loft space via loft hatch, smoke alarm, internal doors leading to:

## **Bedroom One**

Having 2x UPVC double glazed windows to the front elevation, useful over stairs storage cupboard and central heating radiator.

## **Bathroom**

Featuring a three-piece bathroom suite comprising of low-level WC with continental flush, floating wash hand basin with mixer tap, panelled bath unit with shower over and complementary tiling to wall coverings, tiled flooring throughout, extractor fan and central heating radiator.

## Bedroom Two

With a UPVC double glazed window to the rear elevation, a range of built-in fitted wardrobes comprising of hanging rails and shelving, TV aerial point and central heating radiator.