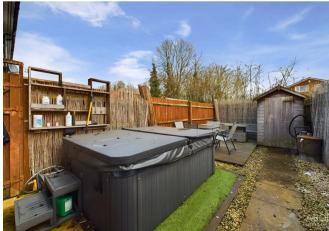

## Lounge

With a set of UPVC double glazed French doors leading to the rear patio, TV aerial point, useful under stairs storage cupboard and two central heating radiators.