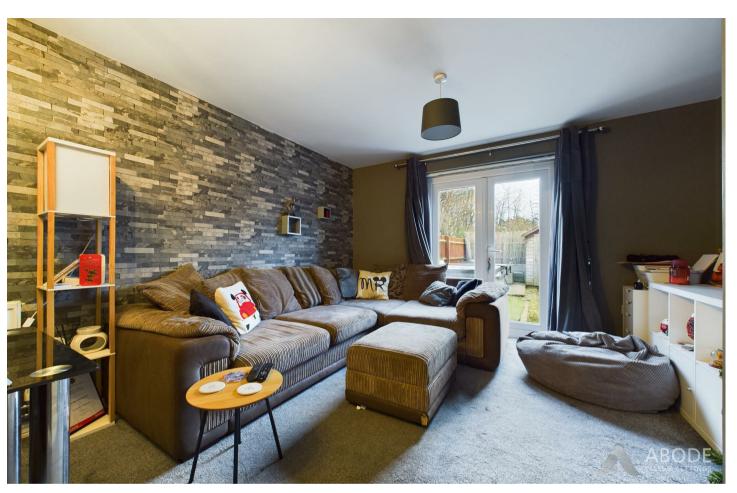

## Lounge

With a set of UPVC double glazed French doors leading to the rear patio, TV aerial point, useful under stairs storage cupboard and two central heating radiators.