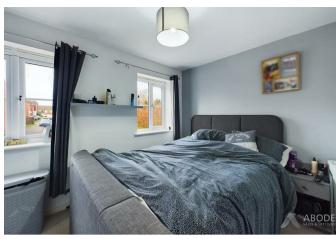

## **Bedroom One**

Having 2x UPVC double glazed windows to the front elevation, useful over stairs storage cupboard and central heating radiator.