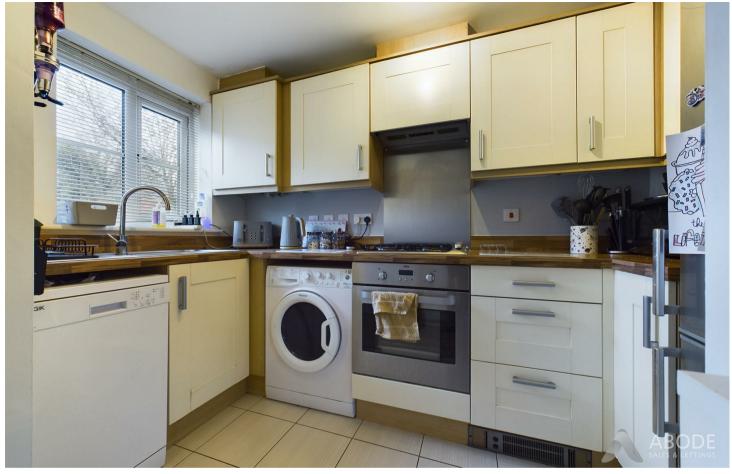

#### Kitchen

With a UPVC double glazed window to the front elevation, the kitchen features a range of matching base and eye level storage cupboards and drawers with wood block effect drop edge preparation work surfaces. A range of integrated appliances include a four ring stainless steel gas hob, oven/grill, built in extractor, stainless steel sink and drainer with mixer tap, space for further freestanding and plumbing space for undercounter white goods, in housing is the central heating combination gas boiler.