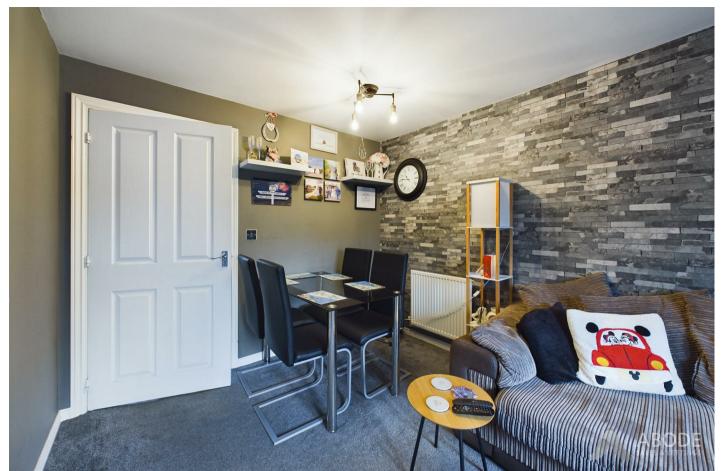

## Lounge

With a set of UPVC double glazed French doors leading to the rear patio, TV aerial point, useful under stairs storage cupboard and two central heating radiators.