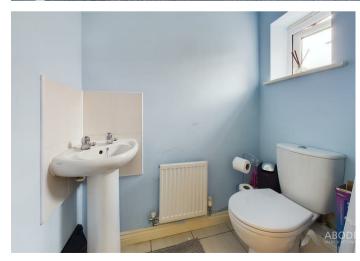

### Cloaks/WC

With a UPVC double glazed frosted glass window to the front elevation, low-level WC with continental flush, central heating radiator, corner wash hand pedestal basin with tiled splashback, central heating radiator, tiled flooring and electrical consumer unit.