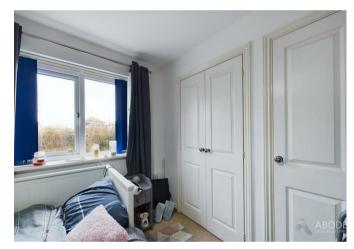

## Bedroom Two

With a UPVC double glazed window to the rear elevation, a range of built-in fitted wardrobes comprising of hanging rails and shelving, TV aerial point and central heating radiator.