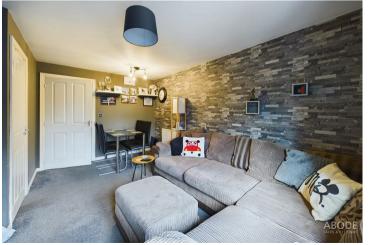

## Lounge

With a set of UPVC double glazed French doors leading to the rear patio, TV aerial point, useful under stairs storage cupboard and two central heating radiators.