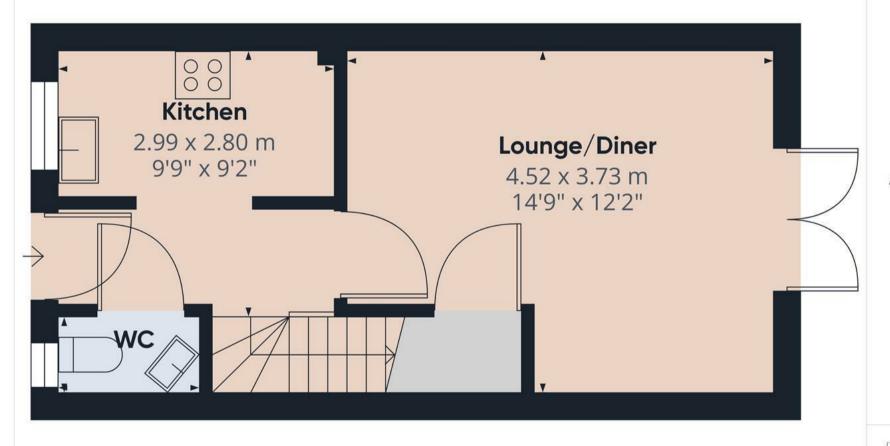

### Cloaks/WC

With a UPVC double glazed frosted glass window to the front elevation, low-level WC with continental flush, central heating radiator, corner wash hand pedestal basin with tiled splashback, central heating radiator, tiled flooring and electrical consumer unit.

#### Kitchen

With a UPVC double glazed window to the front elevation, the kitchen features a range of matching base and eye level storage cupboards and drawers with wood block effect drop edge preparation work surfaces. A range of integrated appliances include a four ring stainless steel gas hob, oven/grill, built in extractor, stainless steel sink and drainer with mixer tap, space for further freestanding and plumbing space for undercounter white goods, in housing is the central heating combination gas boiler.

## Lounge

With a set of UPVC double glazed French doors leading to the rear patio, TV aerial point, useful under stairs storage cupboard and two central heating radiators.