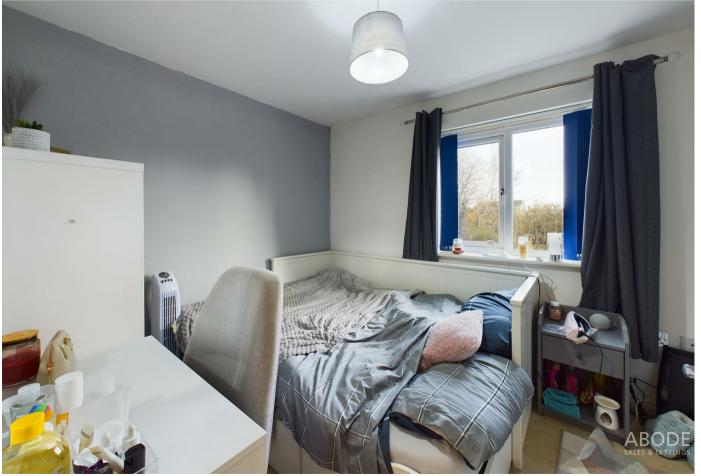

## **Bedroom One**

Having 2x UPVC double glazed windows to the front elevation, useful over stairs storage cupboard and central heating radiator.

## Bedroom Two

With a UPVC double glazed window to the rear elevation, a range of built-in fitted wardrobes comprising of hanging rails and shelving, TV aerial point and central heating radiator.