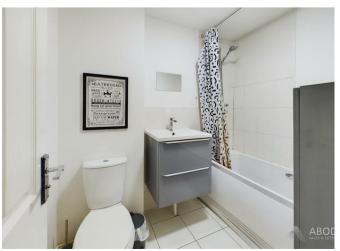

## **Bathroom**

Featuring a three-piece bathroom suite comprising of low-level WC with continental flush, floating wash hand basin with mixer tap, panelled bath unit with shower over and complementary tiling to wall coverings, tiled flooring throughout, extractor fan and central heating radiator.