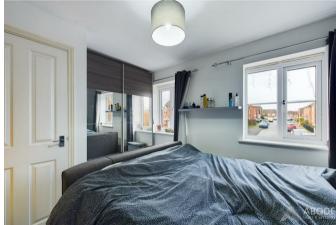

## **Bedroom One**

Having 2x UPVC double glazed windows to the front elevation, useful over stairs storage cupboard and central heating radiator.