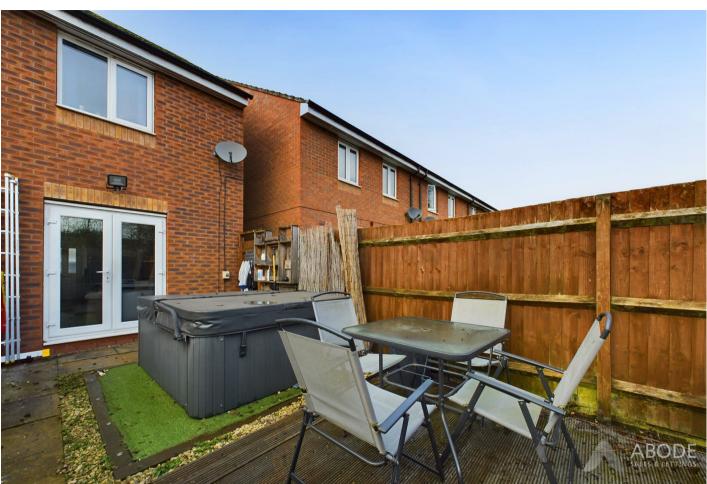

## Lounge

With a set of UPVC double glazed French doors leading to the rear patio, TV aerial point, useful under stairs storage cupboard and two central heating radiators.