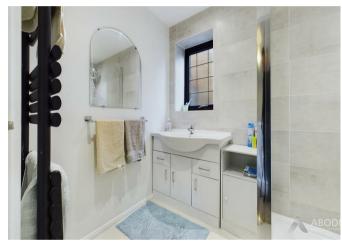

## Cloaks/WC

With a central heating radiator, floating wash hand basin with tiled splashback, low-level WC and extractor fan.

## **Shower Room**

With a UPVC double glazed frosted gloss window to the side elevation, featuring a three-piece shower room suite comprising of low-level WC, wash hand basin with mixer tip, double shower cubicle with electric shower over and complementary tiling to wall coverings, heated towel radiator, spotlighting to ceiling and extractor fan.