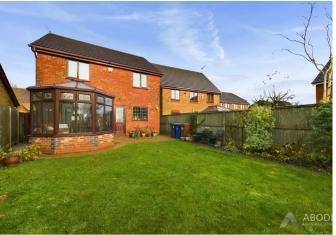

Externally, the property boasts off-road parking for vehicles at the front, with access to the spacious rear garden and garage. The rear garden features an entertaining patio area and beautifully landscaped lawns, with a wide variety of mature plants and shrubs. Located in the heart of Bramshall, this home is just a short distance from Uttoxeter town centre and offers easy access to the A50, linking all major road networks.

## Conservatory

With UPVC double glazed windows to rear side elevations, tiled flooring throughout, UPVC double glazed double doors leading to the rear patio.