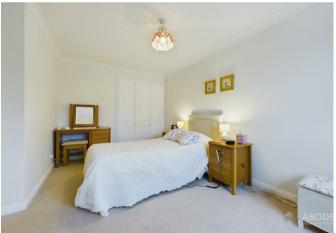

#### **Bedroom One**

With a UPVC double glazed window to the front elevation, central heating radiator, a range of built-in wardrobes comprising of hanging rails and shelving, internal door leading to:

#### **Bedroom Three**

With a UPVC double glazed window to the rear elevation, central heating radiator and built-in wardrobe with mirrored fronts comprising of hanging rails and shelving.

## **Bedroom Four**

With a UPVC double glazed window to the front television and a central heating radiator.