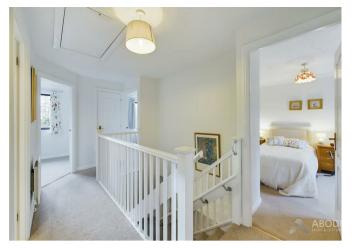

# Landing

With central heating radiator, access to loft space via loft hatch with pull down ladders, airing cupboard housing the hot water tank with eye level shelving, smoke alarm, internal doors lead to:

#### **Bedroom One**

With a UPVC double glazed window to the front elevation, central heating radiator, a range of built-in wardrobes comprising of hanging rails and shelving, internal door leading to:

#### **Bedroom Two**

With a UPVC double glazed window to the rear elevation, Stilz Duo+, central heating radiator, built-in wardrobe with mirrored fronts comprising of hanging rails and shelving,