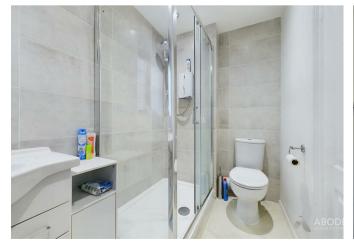

## **Shower Room**

With a UPVC double glazed frosted gloss window to the side elevation, featuring a three-piece shower room suite comprising of low-level WC, wash hand basin with mixer tip, double shower cubicle with electric shower over and complementary tiling to wall coverings, heated towel radiator, spotlighting to ceiling and extractor fan.