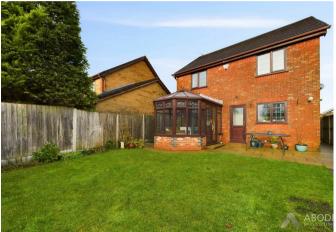

Externally, the property boasts off-road parking for vehicles at the front, with access to the spacious rear garden and garage. The rear garden features an entertaining patio area and beautifully landscaped lawns, with a wide variety of mature plants and shrubs. Located in the heart of Bramshall, this home is just a short distance from Uttoxeter town centre and offers easy access to the A50, linking all major road networks.

## Conservatory

With UPVC double glazed windows to rear side elevations, tiled flooring throughout, UPVC double glazed double doors leading to the rear patio.