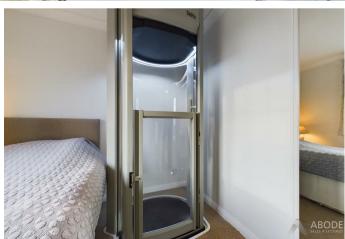

# \*\*A WELL PRESENTED FOUR BEDROOM DETACHED HOME \*\* ON A LARGE PLOT \*\* REFITTED KITCHEN\*\* VIEWING HIGHLY RECOMMENDED

This four-bedroom detached property is an ideal family home, offering the added benefit of a Stiltz Duo+ elevator, making it perfectly suited for those requiring independent living. The home is uPVC double glazed and gas centrally heated, providing a comfortable living environment. The ground floor layout includes a hallway, cloakroom/WC, lounge, dining room, refitted kitchen, conservatory. Upstairs, there are four bedrooms, including a master with en-suite facilities, plus a family shower room.

# **Dining Room**

With central heating radiator, oak effect panelled flooring throughout, Stiltz Duo+ elevator, internal door leading to: