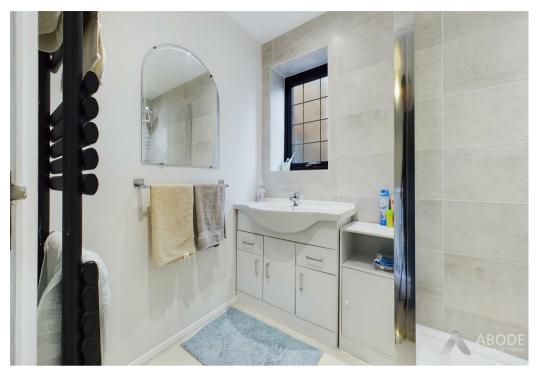

#### **En-suite**

With a UPVC double glazed frosted gloss window to the front elevation, featuring a three-piece shower room suite comprising of low-level WC, wash hand basin with mixer tip, double shower cubicle with electric shower over and complementary tiling to wall coverings, spotlighting to ceiling and extractor fan.