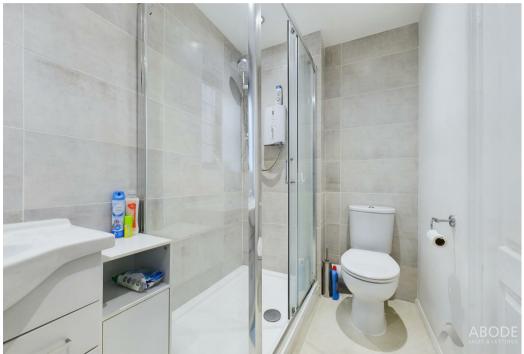

## **Shower Room**

With a UPVC double glazed frosted gloss window to the side elevation, featuring a three-piece shower room suite comprising of low-level WC, wash hand basin with mixer tip, double shower cubicle with electric shower over and complementary tiling to wall coverings, heated towel radiator, spotlighting to ceiling and extractor fan.