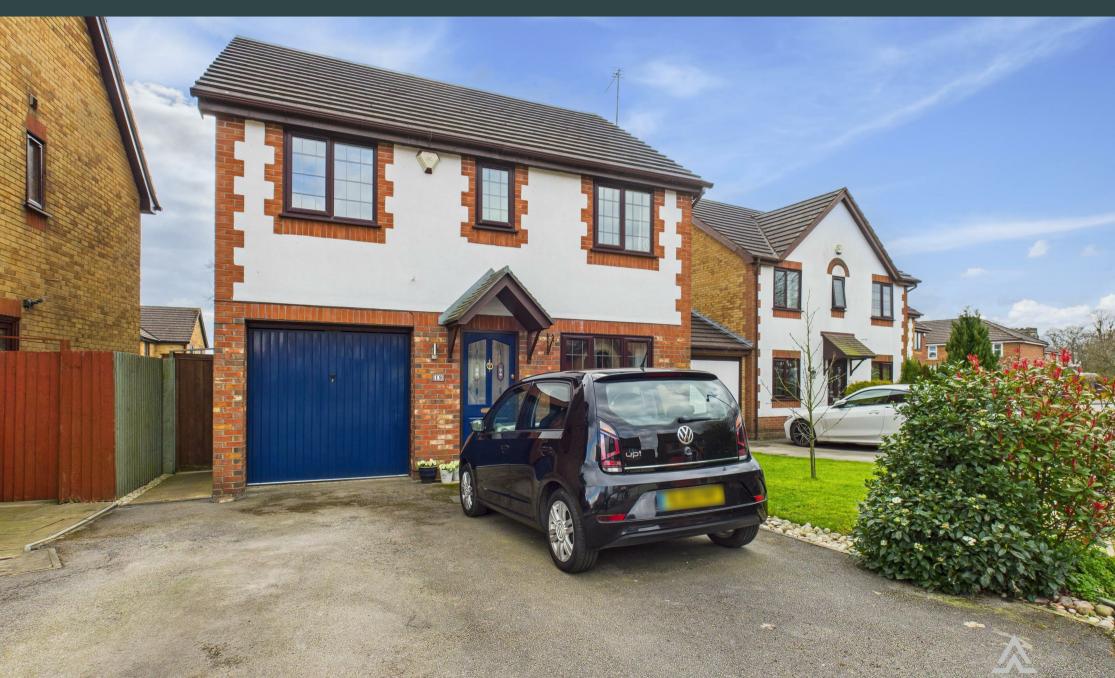

Mallens Croft, Bramshall, Staffordshire, STI4 5NG £335,000

# \*\*A WELL PRESENTED FOUR BEDROOM DETACHED HOME \*\* ON A LARGE PLOT \*\* REFITTED KITCHEN\*\* VIEWING HIGHLY RECOMMENDED

This four-bedroom detached property is an ideal family home, offering the added benefit of a Stiltz Duo+ elevator, making it perfectly suited for those requiring independent living. The home is uPVC double glazed and gas centrally heated, providing a comfortable living environment. The ground floor layout includes a hallway, cloakroom/WC, lounge, dining room, refitted kitchen, conservatory. Upstairs, there are four bedrooms, including a master with en-suite facilities, plus a family shower room.

Externally, the property boasts off-road parking for vehicles at the front, with access to the spacious rear garden and garage. The rear garden features an entertaining patio area and beautifully landscaped lawns, with a wide variety of mature plants and shrubs. Located in the heart of Bramshall, this home is just a short distance from Uttoxeter town centre and offers easy access to the A50, linking all major road networks.