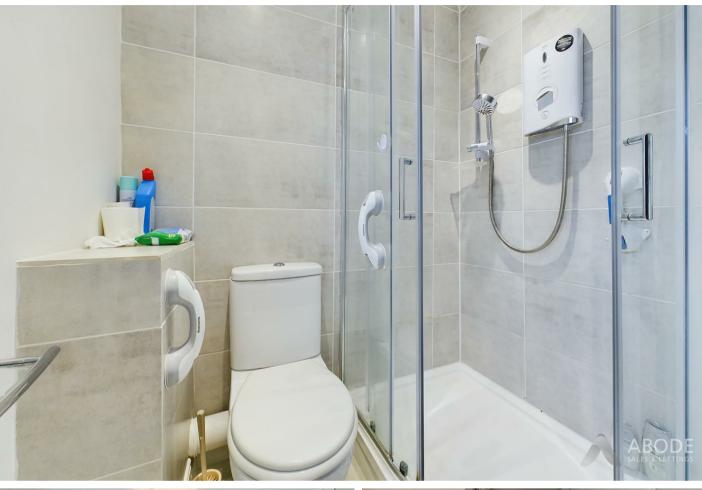

## **Shower Room**

With a UPVC double glazed frosted gloss window to the side elevation, featuring a three-piece shower room suite comprising of low-level WC, wash hand basin with mixer tip, double shower cubicle with electric shower over and complementary tiling to wall coverings, heated towel radiator, spotlighting to ceiling and extractor fan.