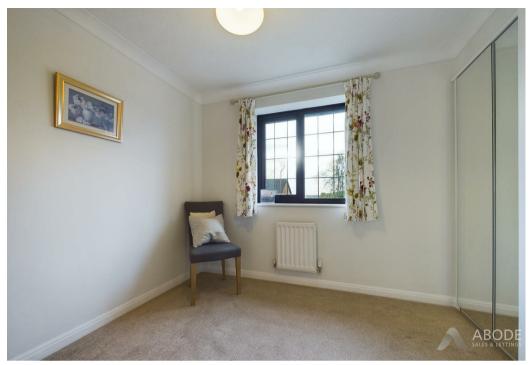

#### **Bedroom Three**

With a UPVC double glazed window to the rear elevation, central heating radiator and built-in wardrobe with mirrored fronts comprising of hanging rails and shelving.

## **Bedroom Four**

With a UPVC double glazed window to the front television and a central heating radiator.