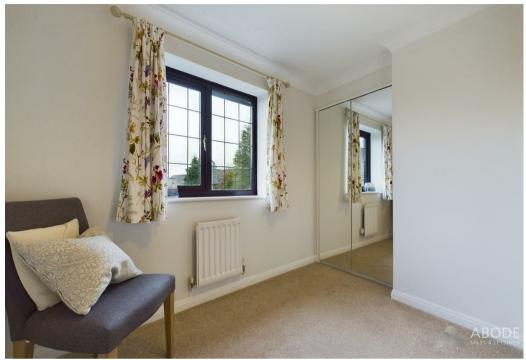

#### **Bedroom Three**

With a UPVC double glazed window to the rear elevation, central heating radiator and built-in wardrobe with mirrored fronts comprising of hanging rails and shelving.

## **Bedroom Four**

With a UPVC double glazed window to the front television and a central heating radiator.