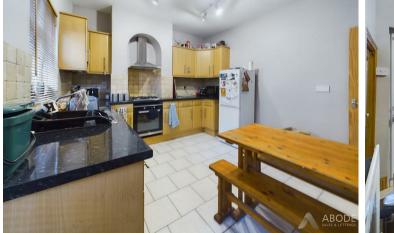

## **KITCHEN DINER**

Fitted wall mounted base and drawer units with work surfaces and a sink and drainer unit. Fitted electric oven with gas hob and extractor hood, integrated dishwasher, space for a fridge freezer, radiator, under stairs storage cupboard with plumbing for a washing machine and a upvc double glazed window and door to the garden.