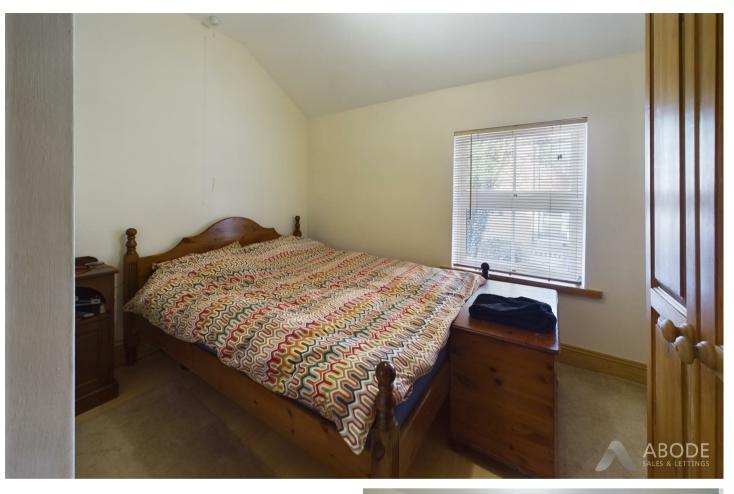

#### **BEDROOM I**

Upvc double glazed window to the rear and a radiator.

# **BEDROOM 2**

Upvc double glazed window to the front and a radiator.