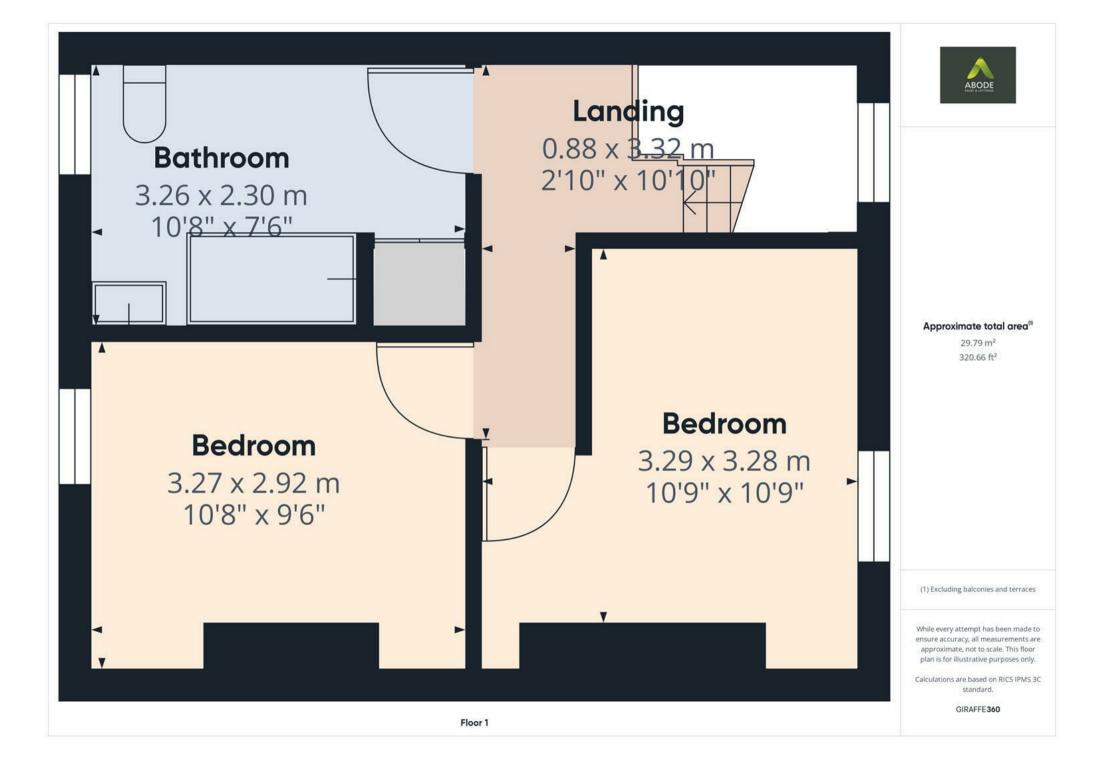

FIRST FLOOR LANDING With doors to -

#### **BEDROOM I**

Upvc double glazed window to the rear and a radiator.

# **BEDROOM 2**

Upvc double glazed window to the front and a radiator.

#### BATHROOM

Panel enclosed bath with an electric shower and shower screen, low flush wc, wash hand basin, airing cupboard, radiator and upvc double glazed window.

OUTSIDE Rear garden/yard.

These particulars, whilst believed to be accurate are set out as a general outline only for guidance and do not constitute any part of an offer or contract. Intending purchasers should not rely on them as statements of representation of fact, but must satisfy themselves by inspection or otherwise as to their accuracy. No person in this firms employment has the authority to make or give any representation or warranty in respect of the property.