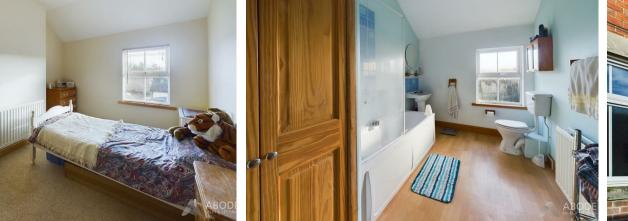

#### **BEDROOM I**

Upvc double glazed window to the rear and a radiator.

# **BEDROOM 2**

Upvc double glazed window to the front and a radiator.

#### BATHROOM

Panel enclosed bath with an electric shower and shower screen, low flush wc, wash hand basin, airing cupboard, radiator and upvc double glazed window.

OUTSIDE Rear garden/yard.

These particulars, whilst believed to be accurate are set out as a general outline only for guidance and do not constitute any part of an offer or contract. Intending purchasers should not rely on them as statements of representation of fact, but must satisfy themselves by inspection or otherwise as to their accuracy. No person in this firms employment has the authority to make or give any representation or warranty in respect of the property.