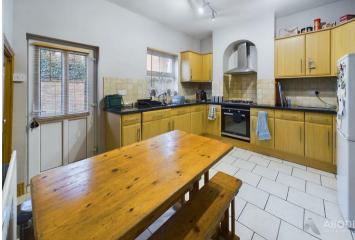

## **KITCHEN DINER**

Fitted wall mounted base and drawer units with work surfaces and a sink and drainer unit. Fitted electric oven with gas hob and extractor hood, integrated dishwasher, space for a fridge freezer, radiator, under stairs storage cupboard with plumbing for a washing machine and a upvc double glazed window and door to the garden.