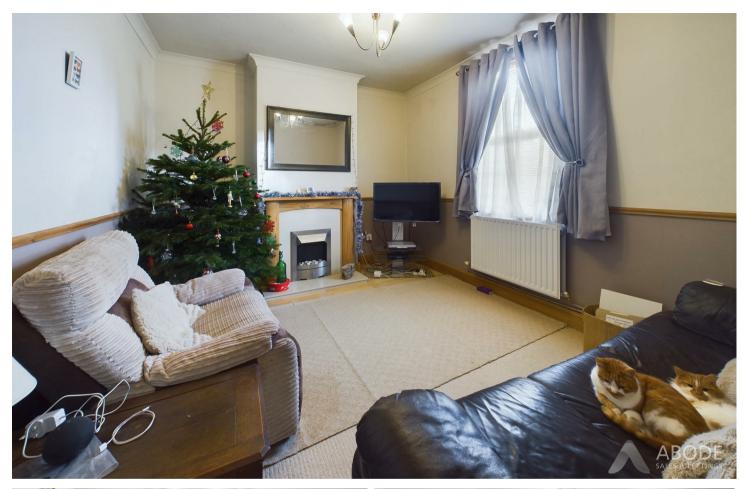

# LOUNGE

Feature fireplace with electric fire, radiator and upvc double glazed window to the front.