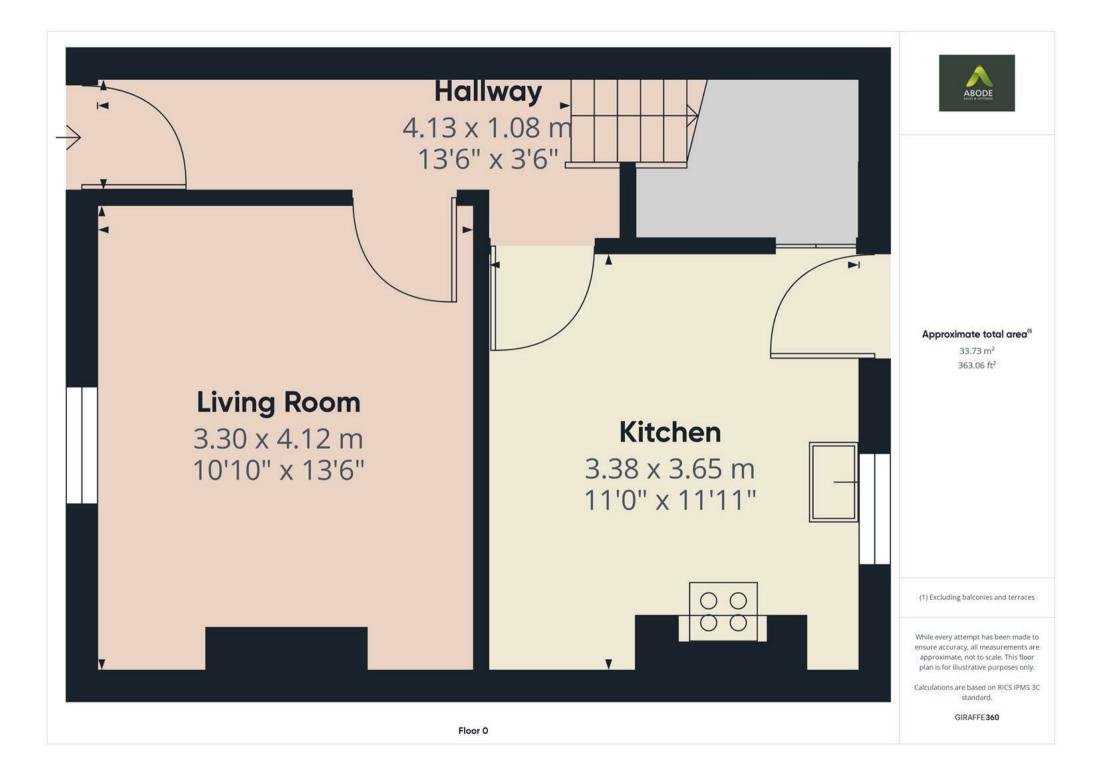

#### HALL

Entrance door into the hall with stairs to the first floor, radiator and doors to -

# LOUNGE

Feature fireplace with electric fire, radiator and upvc double glazed window to the front.

## **KITCHEN DINER**

Fitted wall mounted base and drawer units with work surfaces and a sink and drainer unit. Fitted electric oven with gas hob and extractor hood, integrated dishwasher, space for a fridge freezer, radiator, under stairs storage cupboard with plumbing for a washing machine and a upvc double glazed window and door to the garden.