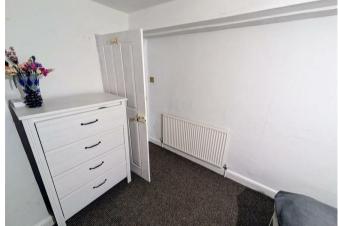

## UTILITY ROOM

8'7" x 3'4"

Plumbing and space for a washing machine and a door to the cloakroom.

CLOAKROOM Low flush wc, wash hand basin and a radiator.

SECOND FLOOR Loft access.