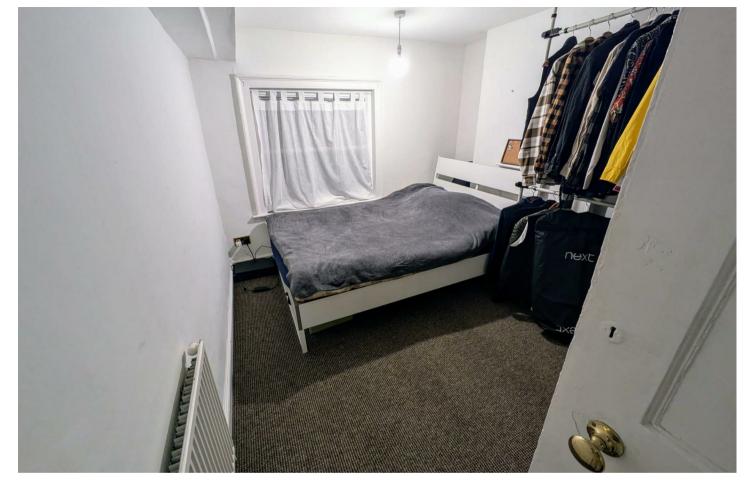

#### BEDROOM I II'6 x 9'2

Two secondary glazed sash windows and a radiator. Original broad exposed floorboards.

BEDROOM 2 I4'6" x I4'6" max Sash window to the side and a radiator.

BEDROOM 3 10'2" x 9'6" plus recess Sash window with secondary double glazing and a radiator.