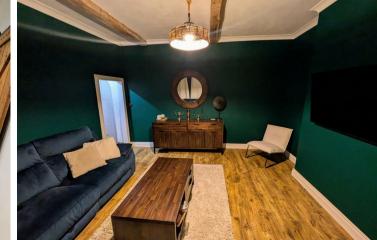

### FIRST FLOOR

LOUNGE 14'7" x 14'0" Exposed beams, radiator and window.

STUDY 8'7" x 9'1" max Radiator and window.