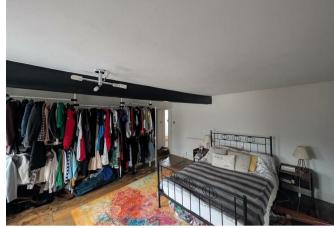

#### BEDROOM I II'6 x 9'2

Two secondary glazed sash windows and a radiator. Original broad exposed floorboards.

BEDROOM 2 I4'6" x I4'6" max Sash window to the side and a radiator.

BEDROOM 3 10'2" x 9'6" plus recess Sash window with secondary double glazing and a radiator.