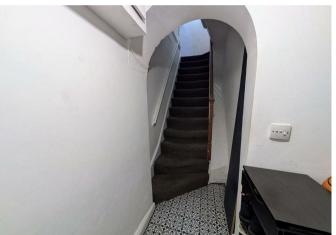

#### HALL

Side entrance door into the hall with stairs to the first floor and a tiled floor.