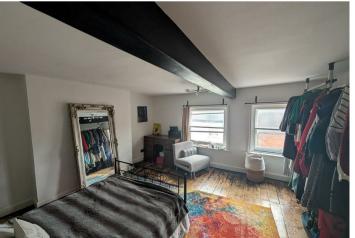

#### BEDROOM I II'6 x 9'2

Two secondary glazed sash windows and a radiator. Original broad exposed floorboards.

BEDROOM 2 I4'6" x I4'6" max Sash window to the side and a radiator.

BEDROOM 3 10'2" x 9'6" plus recess Sash window with secondary double glazing and a radiator.