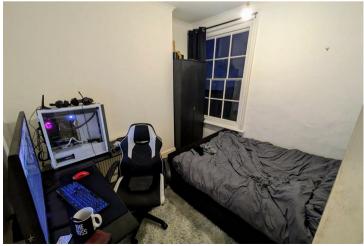

#### BEDROOM I II'6 x 9'2

Two secondary glazed sash windows and a radiator. Original broad exposed floorboards.

BEDROOM 2 I4'6" x I4'6" max Sash window to the side and a radiator.

BEDROOM 3 10'2" x 9'6" plus recess Sash window with secondary double glazing and a radiator.