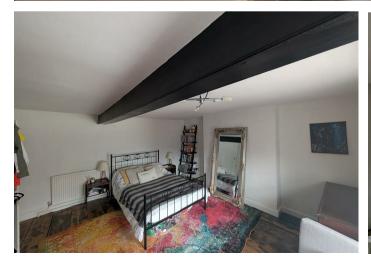

#### BEDROOM I II'6 x 9'2

Two secondary glazed sash windows and a radiator. Original broad exposed floorboards.

BEDROOM 2 I4'6" x I4'6" max Sash window to the side and a radiator.

BEDROOM 3 10'2" x 9'6" plus recess Sash window with secondary double glazing and a radiator.