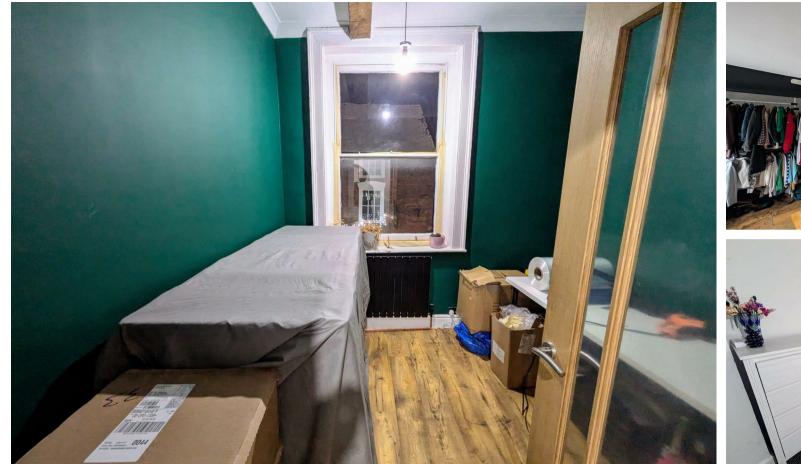

#### BEDROOM I II'6 x 9'2

Two secondary glazed sash windows and a radiator. Original broad exposed floorboards.

BEDROOM 2 I4'6" x I4'6" max Sash window to the side and a radiator.

BEDROOM 3 10'2" x 9'6" plus recess Sash window with secondary double glazing and a radiator.