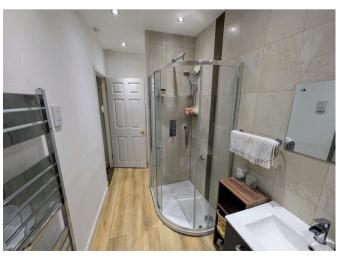

## BATHROOM

13'5" x 6'7"

Panel enclosed bath, corner shower cubicle, vanity sink unit with wash hand basin and storage under, low flush wc, radiator and window.