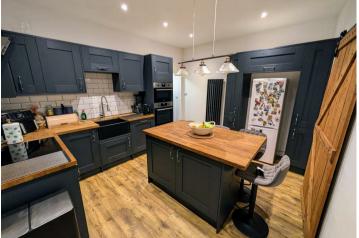

# BREAKFAST KITCHEN

newly fitted wall mounted, base and drawer units with solid work surfaces and a matching island. Belfast style sink with mixer tap. fitted electric oven and hob, fitted microwave over, integrated dishwasher and space for an American style fridge freezer. Window, radiator and siding stable style door into the utility room.