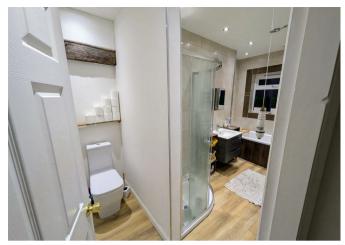

## BATHROOM

13'5" x 6'7"

Panel enclosed bath, corner shower cubicle, vanity sink unit with wash hand basin and storage under, low flush wc, radiator and window.