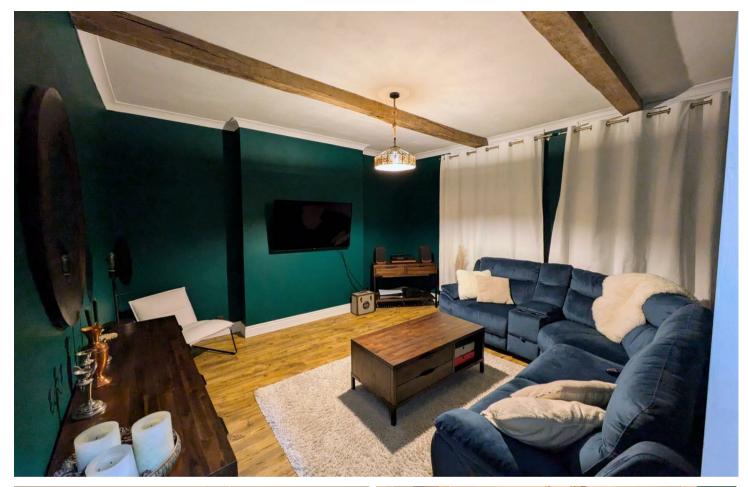

### FIRST FLOOR

LOUNGE 14'7" x 14'0" Exposed beams, radiator and window.

STUDY 8'7" x 9'1" max Radiator and window.