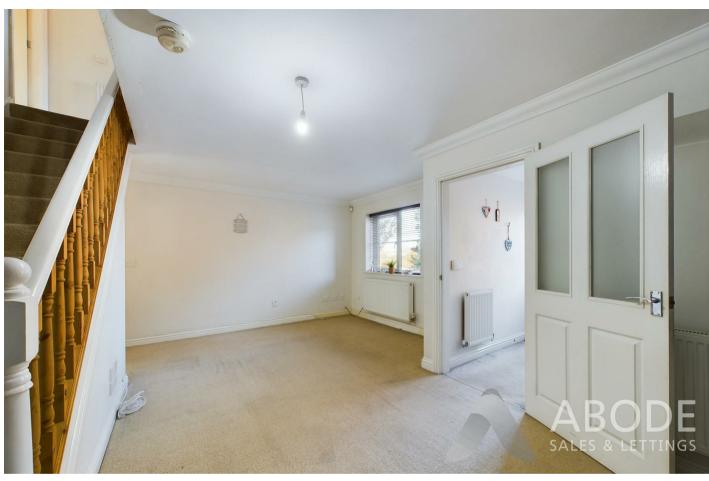

# **Ground Floor**

The property opens into a welcoming entrance hallway with access to a convenient downstairs WC. The spacious lounge, bathed in natural light, offers a warm and inviting atmosphere, ideal for relaxation or entertaining. To the rear, the modern kitchendiner boasts ample storage, sleek countertops, and integrated appliances, complemented by an adjacent dining area. French doors from the kitchen lead directly to the garden, creating a seamless flow between indoor and outdoor living.