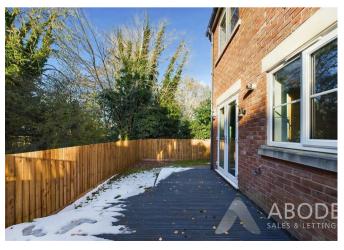

### Outside

The rear garden provides a private outdoor space, featuring a mix of decking and lawn, perfect for family activities or al fresco dining. To the front, the property offers driveway parking, ensuring ease and convenience. The cul-de-sac setting adds to the sense of privacy, making it an ideal environment for families.