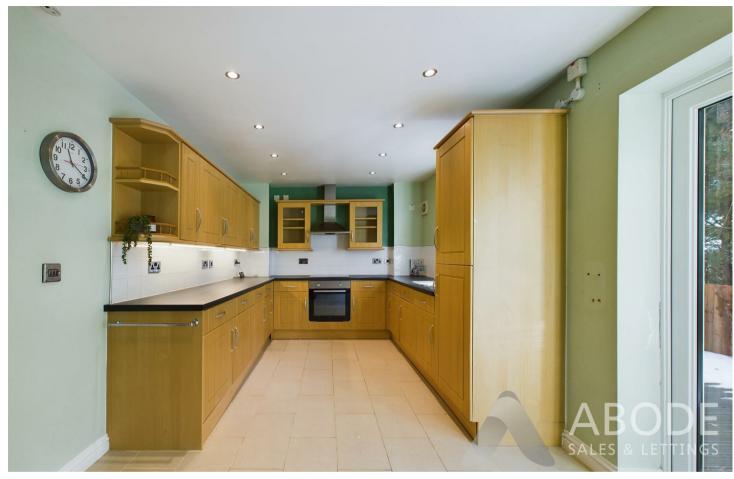

# **Ground Floor**

The property opens into a welcoming entrance hallway with access to a convenient downstairs WC. The spacious lounge, bathed in natural light, offers a warm and inviting atmosphere, ideal for relaxation or entertaining. To the rear, the modern kitchendiner boasts ample storage, sleek countertops, and integrated appliances, complemented by an adjacent dining area. French doors from the kitchen lead directly to the garden, creating a seamless flow between indoor and outdoor living.