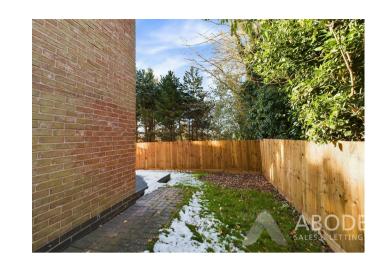

### Outside

The rear garden provides a private outdoor space, featuring a mix of decking and lawn, perfect for family activities or al fresco dining. To the front, the property offers driveway parking, ensuring ease and convenience. The cul-de-sac setting adds to the sense of privacy, making it an ideal environment for families.