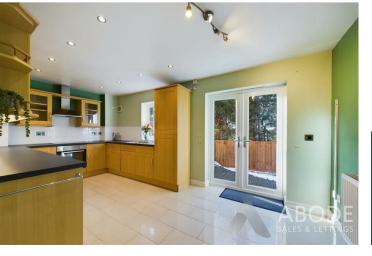

# **Ground Floor**

The property opens into a welcoming entrance hallway with access to a convenient downstairs WC. The spacious lounge, bathed in natural light, offers a warm and inviting atmosphere, ideal for relaxation or entertaining. To the rear, the modern kitchendiner boasts ample storage, sleek countertops, and integrated appliances, complemented by an adjacent dining area. French doors from the kitchen lead directly to the garden, creating a seamless flow between indoor and outdoor living.