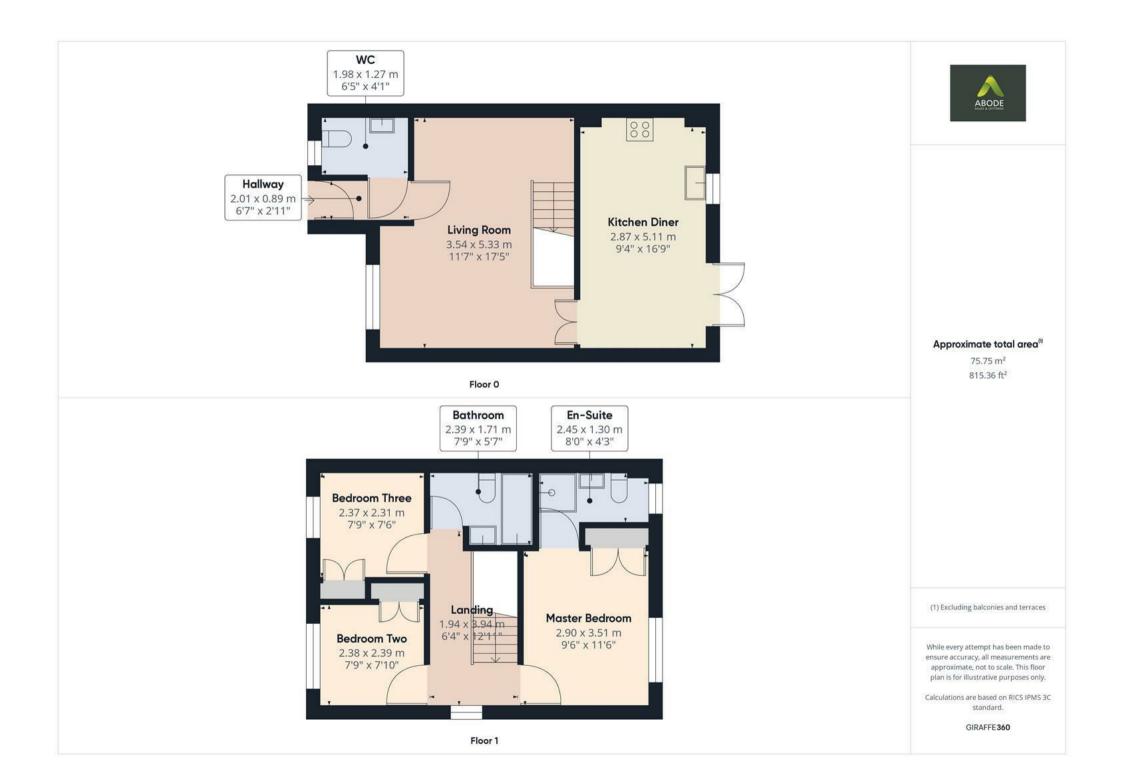

# **Ground Floor**

The property opens into a welcoming entrance hallway with access to a convenient downstairs WC. The spacious lounge, bathed in natural light, offers a warm and inviting atmosphere, ideal for relaxation or entertaining. To the rear, the modern kitchendiner boasts ample storage, sleek countertops, and integrated appliances, complemented by an adjacent dining area. French doors from the kitchen lead directly to the garden, creating a seamless flow between indoor and outdoor living.

## First Floor

Upstairs, the property features three generously sized bedrooms. The master bedroom benefits from a private en-suite shower room, offering convenience. The remaining two bedrooms are well-proportioned and served by a contemporary family bathroom, complete with a shower-over-bath and stylish fittings.