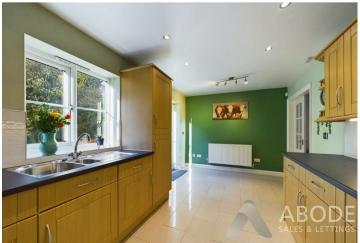

# **Ground Floor**

The property opens into a welcoming entrance hallway with access to a convenient downstairs WC. The spacious lounge, bathed in natural light, offers a warm and inviting atmosphere, ideal for relaxation or entertaining. To the rear, the modern kitchendiner boasts ample storage, sleek countertops, and integrated appliances, complemented by an adjacent dining area. French doors from the kitchen lead directly to the garden, creating a seamless flow between indoor and outdoor living.