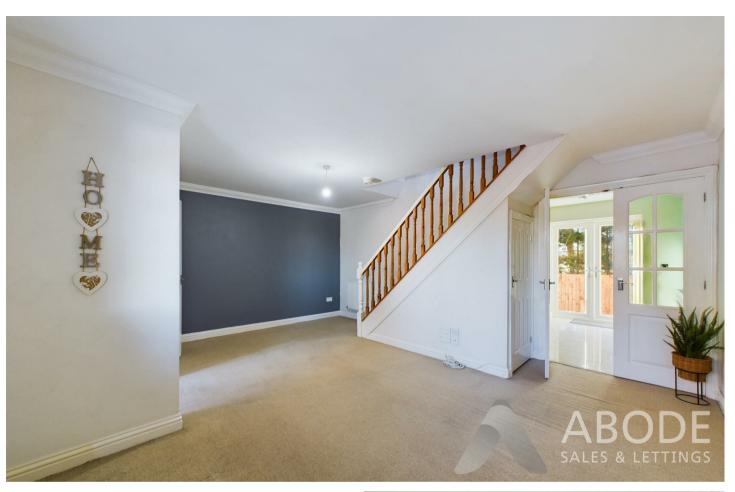

# **Ground Floor**

The property opens into a welcoming entrance hallway with access to a convenient downstairs WC. The spacious lounge, bathed in natural light, offers a warm and inviting atmosphere, ideal for relaxation or entertaining. To the rear, the modern kitchendiner boasts ample storage, sleek countertops, and integrated appliances, complemented by an adjacent dining area. French doors from the kitchen lead directly to the garden, creating a seamless flow between indoor and outdoor living.