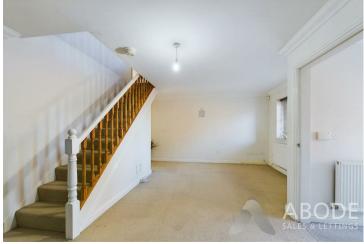

# **Ground Floor**

The property opens into a welcoming entrance hallway with access to a convenient downstairs WC. The spacious lounge, bathed in natural light, offers a warm and inviting atmosphere, ideal for relaxation or entertaining. To the rear, the modern kitchendiner boasts ample storage, sleek countertops, and integrated appliances, complemented by an adjacent dining area. French doors from the kitchen lead directly to the garden, creating a seamless flow between indoor and outdoor living.