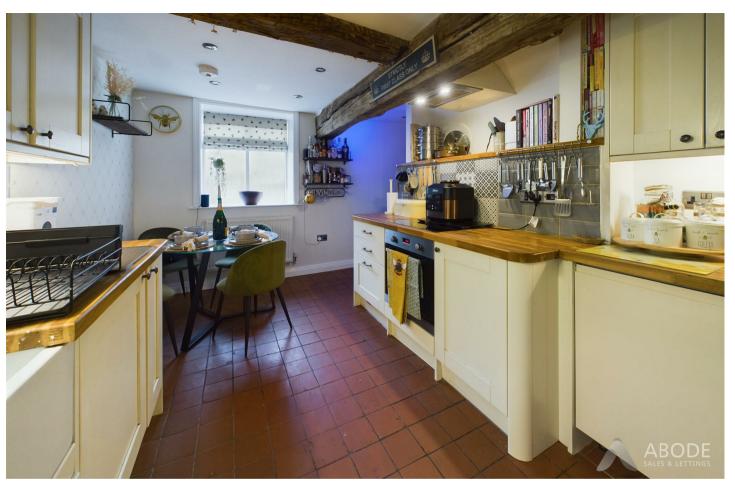

### KITCHEN DINER

Fitted wall mounted, base and drawer units with solid wood spark surfaces, belfast sink and mixer tap. Fitted electric oven and hob with extractor, integrated fridge and washing machine. Storage cupboard, window to the front, radiator, quarry tiled floor, spot light and exposed beam.