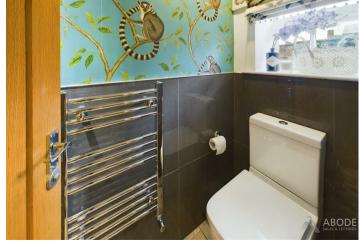

d beams and a radiator.

### SITTING ROOM

Radiator, window to the front, exposed beams, doorway to the kitchen and door to the front hall.

### KITCHEN DINER

Fitted wall mounted, base and drawer units with solid wood spark surfaces, belfast sink and mixer tap. Fitted electric oven and hob with extractor, integrated fridge and washing machine. Storage cupboard, window to the front, radiator, quarry tiled floor, spot light and exposed beam.

## HALL

Entrance door from the front with storage cupboard, stairs to the first floor.

## FIRST FLOOR LANDING

Exposed beams, two windows, radiator, stairs to the second floor and doors to -

## BEDROOM 2

Window to the from, radiator and exposed beams.



## **BEDROOM 3**

Window to the front, radiator and exposed beam, storage cupboard.





















# **BATHROOM**

Panel enclosed bath with a shower and shower screen, low flush wc, wash hand basin, chrome ladder style, radiator, exposed beams and window.

# **OUSTIDE**

Rear parking space.