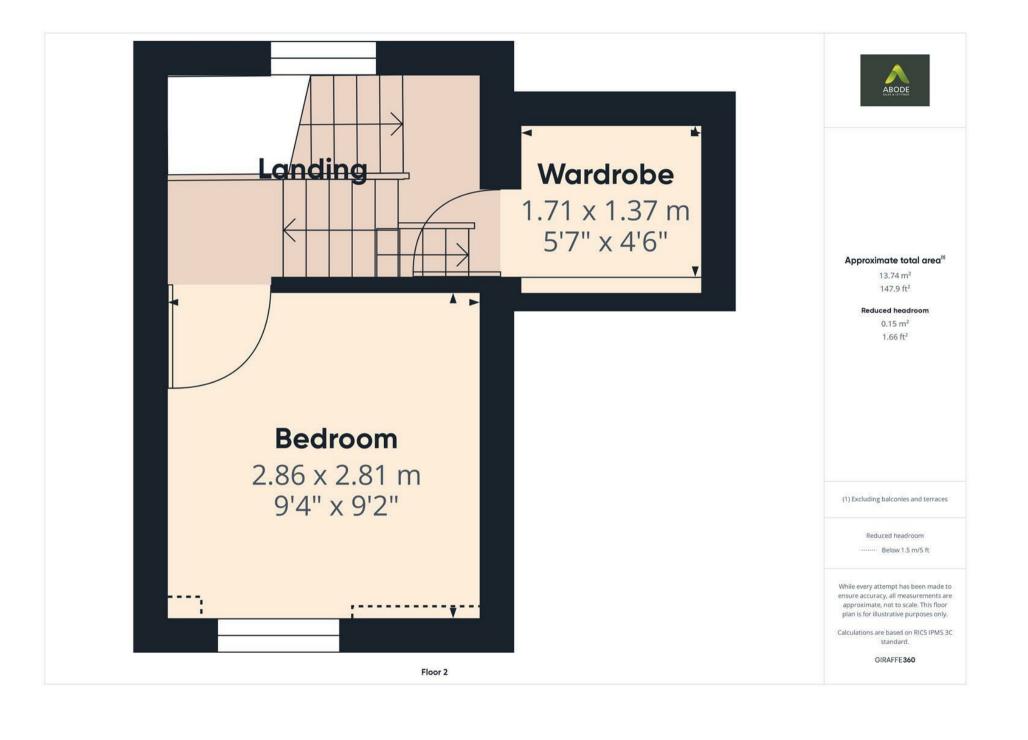

## **BEDROOM 3**

Window to the front, radiator and exposed beam, storage cupboard.