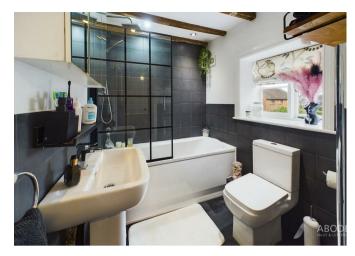

# **BATHROOM**

Panel enclosed bath with a shower and shower screen, low flush wc, wash hand basin, chrome ladder style, radiator, exposed beams and window.