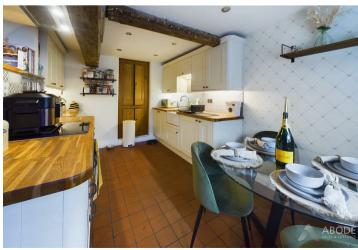

### KITCHEN DINER

Fitted wall mounted, base and drawer units with solid wood spark surfaces, belfast sink and mixer tap. Fitted electric oven and hob with extractor, integrated fridge and washing machine. Storage cupboard, window to the front, radiator, quarry tiled floor, spot light and exposed beam.