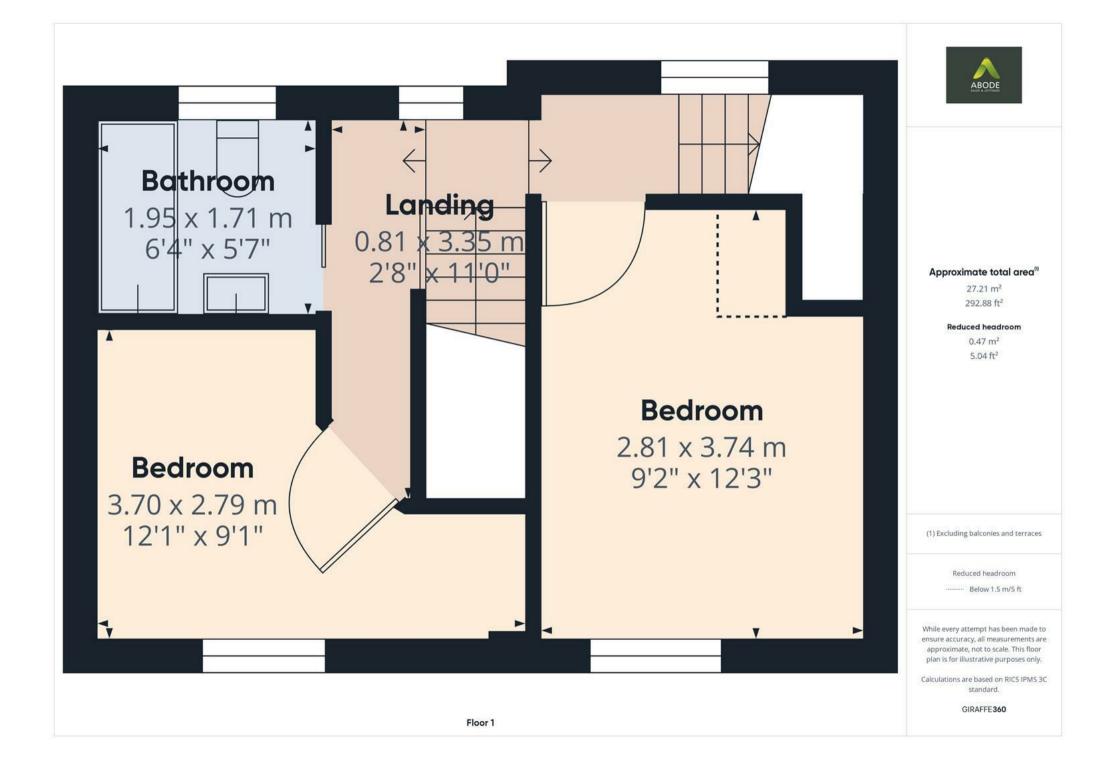

## FIRST FLOOR LANDING

Exposed beams, two windows, radiator, stairs to the second floor and doors to -

## BEDROOM 2

Window to the from, radiator and exposed beams.

## **BEDROOM 3**

Window to the front, radiator and exposed beam, storage cupboard.

# **BATHROOM**

Panel enclosed bath with a shower and shower screen, low flush wc, wash hand basin, chrome ladder style, radiator, exposed beams and window.