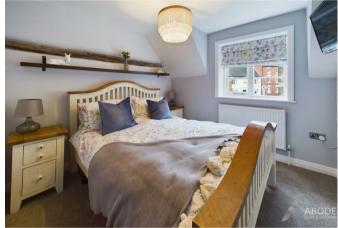

## BEDROOM 2

Window to the from, radiator and exposed beams.

## **BEDROOM 3**

Window to the front, radiator and exposed beam, storage cupboard.