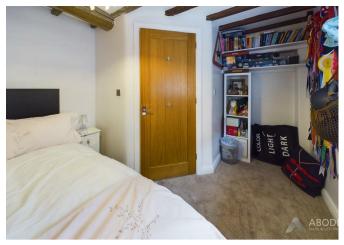

## BEDROOM 2

Window to the from, radiator and exposed beams.

## **BEDROOM 3**

Window to the front, radiator and exposed beam, storage cupboard.