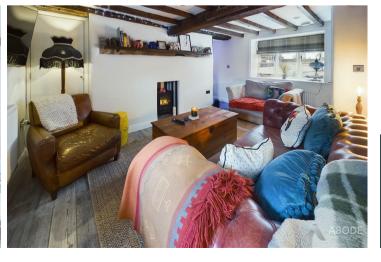

### SITTING ROOM

Radiator, window to the front, exposed beams, doorway to the kitchen and door to the front hall.