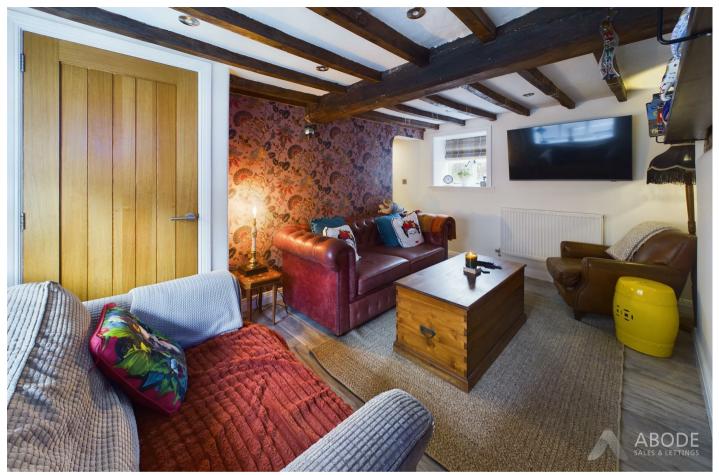

### SITTING ROOM

Radiator, window to the front, exposed beams, doorway to the kitchen and door to the front hall.