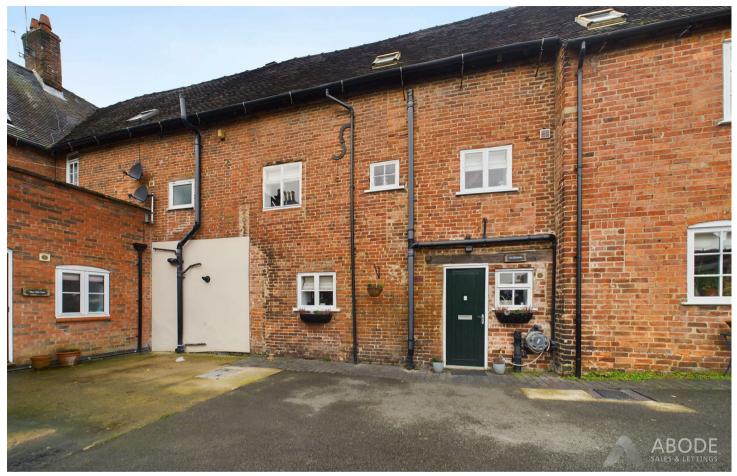

### **REAR HALL**

Entrance door into the hall with two storage areas, window to the rear doors to -

## HALL

Entrance door from the front with storage cupboard, stairs to the first floor.

# **OUSTIDE**

Rear parking space.