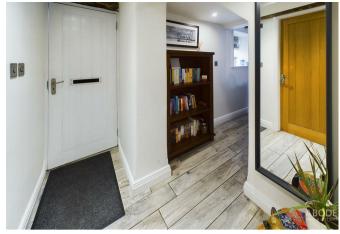

## HALL

Entrance door from the front with storage cupboard, stairs to the first floor.