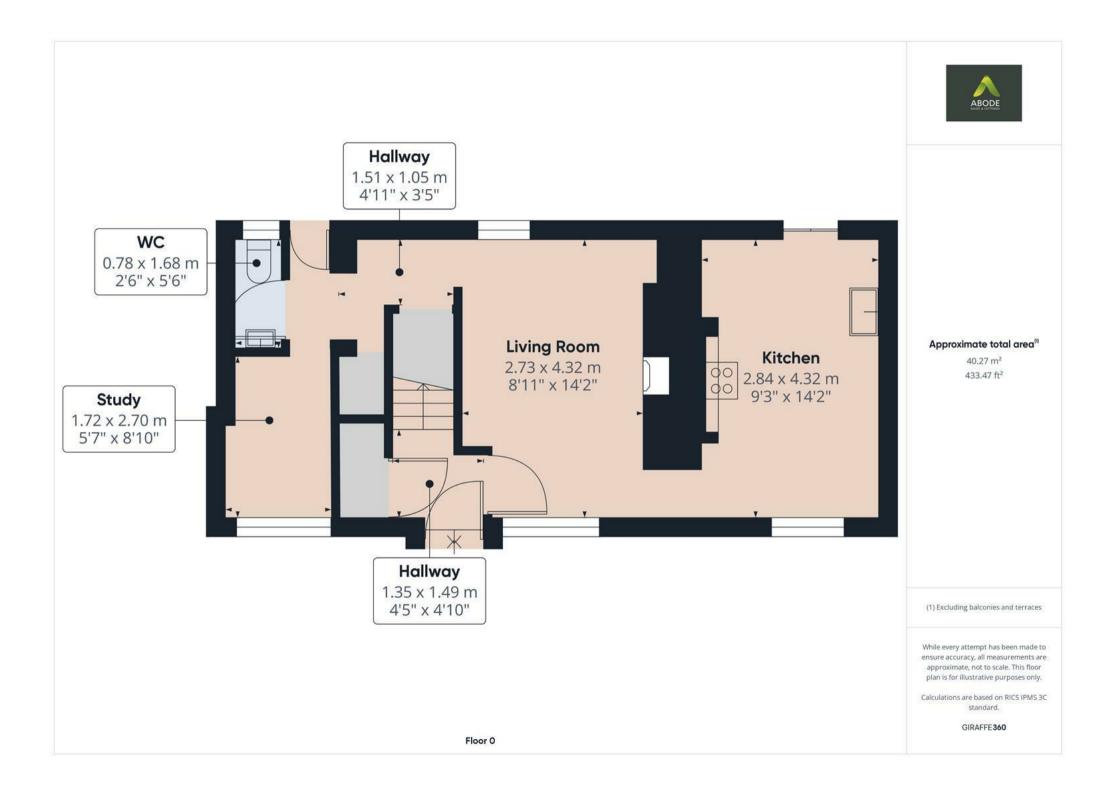

### **REAR HALL**

Entrance door into the hall with two storage areas, window to the rear doors to -

### CLOAKROOM

low flush wc, wash hand basin, radiator.

### **STUDY**

Window to the front, exposed beams and a radiator.

### SITTING ROOM

Radiator, window to the front, exposed beams, doorway to the kitchen and door to the front hall.

### KITCHEN DINER

Fitted wall mounted, base and drawer units with solid wood spark surfaces, belfast sink and mixer tap. Fitted electric oven and hob with extractor, integrated fridge and washing machine. Storage cupboard, window to the front, radiator, quarry tiled floor, spot light and exposed beam.

## HALL

Entrance door from the front with storage cupboard, stairs to the first floor.