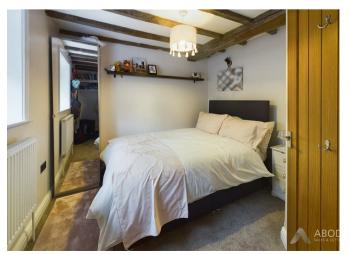

## BEDROOM 2

Window to the from, radiator and exposed beams.

## **BEDROOM 3**

Window to the front, radiator and exposed beam, storage cupboard.