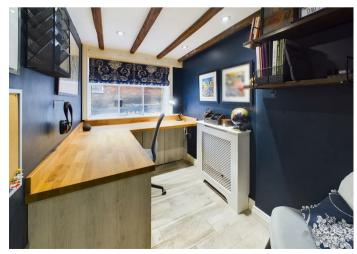

sed beams and a radiator.

### SITTING ROOM

Radiator, window to the front, exposed beams, doorway to the kitchen and door to the front hall.

### KITCHEN DINER

Fitted wall mounted, base and drawer units with solid wood spark surfaces, belfast sink and mixer tap. Fitted electric oven and hob with extractor, integrated fridge and washing machine. Storage cupboard, window to the front, radiator, quarry tiled floor, spot light and exposed beam.

## HALL

Entrance door from the front with storage cupboard, stairs to the first floor.

## FIRST FLOOR LANDING

Exposed beams, two windows, radiator, stairs to the second floor and doors to -

## BEDROOM 2

Window to the from, radiator and exposed beams.



## **BEDROOM 3**

Window to the front, radiator and exposed beam, storage cupboard.





















# **BATHROOM**

Panel enclosed bath with a shower and shower screen, low flush wc, wash hand basin, chrome ladder style, radiator, exposed beams and window.

# **OUSTIDE**

Rear parking space.