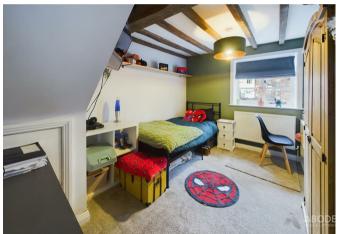

## BEDROOM 2

Window to the from, radiator and exposed beams.

## **BEDROOM 3**

Window to the front, radiator and exposed beam, storage cupboard.